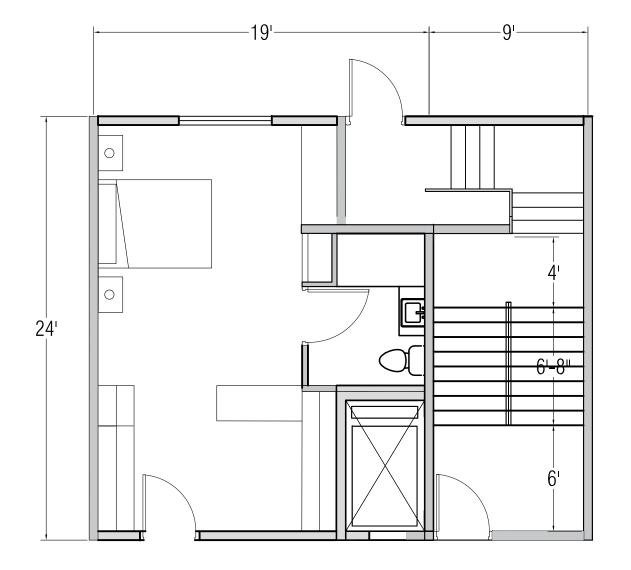

PROJECT

RAINBOW VILLA MULTIFAMILY APARTMENT COMPLEX Lincoln City

PARTICULER'S OF LAND:

4250 SE HW

CLIENT: FUSION LODGING LLC

ADDRESS:

1500 NW Bethany Blvd.STE 200. Beaverton Portland, OR- 97006

DD DWG 13/12/2 CD DWG 29/12/2 TD DWG 23/01/2 CD DWG 29/01/2

DESIGN CONSULTANT:

Gene Pfeife







1 Bed Room Apartment 638 sft

2 Bed Room Apartment 780.0 sft

RAINBOW VILLA MULTIFAMILY APARTMENT COMPLEX **Lincoln City** PARTICULER'S OF LAND CLIENT: FUSION LODGING LLC 1500 NW Bethany Blvd.STE 200. Beaverton Portland OR- 97006

DESIGN CONSULTANT



1 Bed Room Suite 462.0 sft



1 Bed Room Apartment 542.6 sft

RAINBOW VILLA MULTIFAMILY APARTMENT COMPLEX Lincoln City PARTICULER'S OF LAND CLIENT: FUSION LODGING LLC 1500 NW Bethany Blvd.STE 200. Beaverton.Portland,OR- 97006

DESIGN CONSULTANT:





1 Bed Room suite 426.2 sft

1 Bed Room Apartment520 sft

PROJECT

RAINBOW VILLA MULTIFAMILY APARTMENT COMPLEX Lincoln City

PARTICULER'S OF LAND:

4250 SE HWY 1

CLIENT: FUSION LODGING LLC

ADDRESS:

1500 NW Bethany Blvd.STE 200. Beaverton.Portland,OR- 97006

DD DWG 1312/2016
CD DWG 2912/2016
TD DWG 2801/2017
CD DWG 2801/2018

DESIGN CONSULTANT :

Gene Pfe