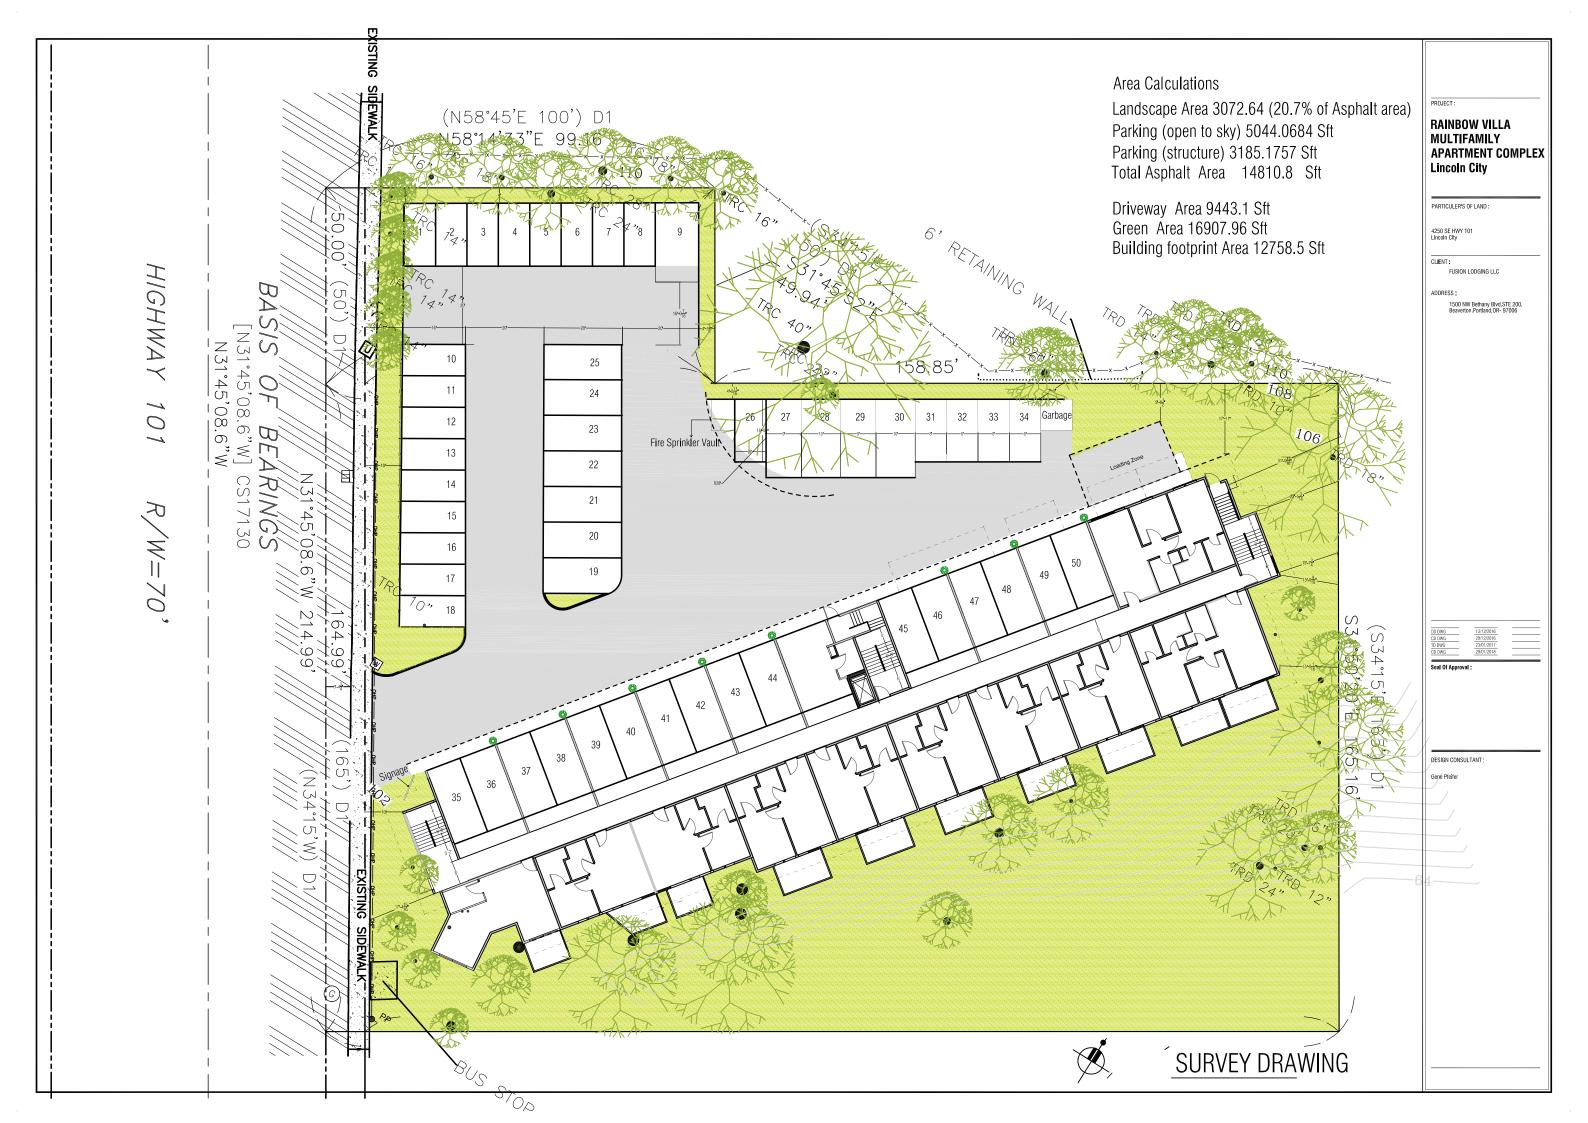

DD DWG 13/12/2 CD DWG 29/12/2 TD DWG 23/01/2 CD DWG 29/01/2

DESIGN CONSULTANT:

Gene Pfeife

1 Bed Room Apartment 638 sft

2 Bed Room Apartment 780.0 sft

RAINBOW VILLA MULTIFAMILY APARTMENT COMPLEX **Lincoln City** PARTICULER'S OF LAND CLIENT: FUSION LODGING LLC 1500 NW Bethany Blvd.STE 200. Beaverton Portland OR- 97006

DESIGN CONSULTANT

1 Bed Room Suite 462.0 sft

1 Bed Room Apartment 542.6 sft

RAINBOW VILLA MULTIFAMILY APARTMENT COMPLEX Lincoln City PARTICULER'S OF LAND CLIENT: FUSION LODGING LLC 1500 NW Bethany Blvd.STE 200. Beaverton.Portland,OR- 97006

DESIGN CONSULTANT:

1 Bed Room suite 426.2 sft

1 Bed Room Apartment520 sft

PROJECT

RAINBOW VILLA MULTIFAMILY APARTMENT COMPLEX Lincoln City

PARTICULER'S OF LAND:

4250 SE HWY 1

CLIENT: FUSION LODGING LLC