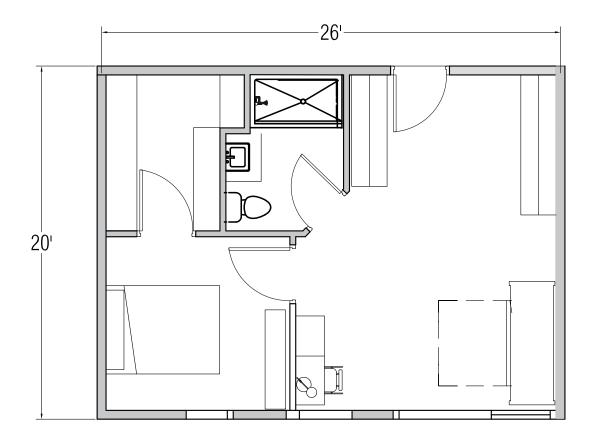

DESIGN CONSULTANT

1 Bed Room Suite 462.0 sft

1 Bed Room Apartment 542.6 sft

RAINBOW VILLA MULTIFAMILY APARTMENT COMPLEX Lincoln City PARTICULER'S OF LAND CLIENT: FUSION LODGING LLC 1500 NW Bethany Blvd.STE 200. Beaverton.Portland,OR- 97006