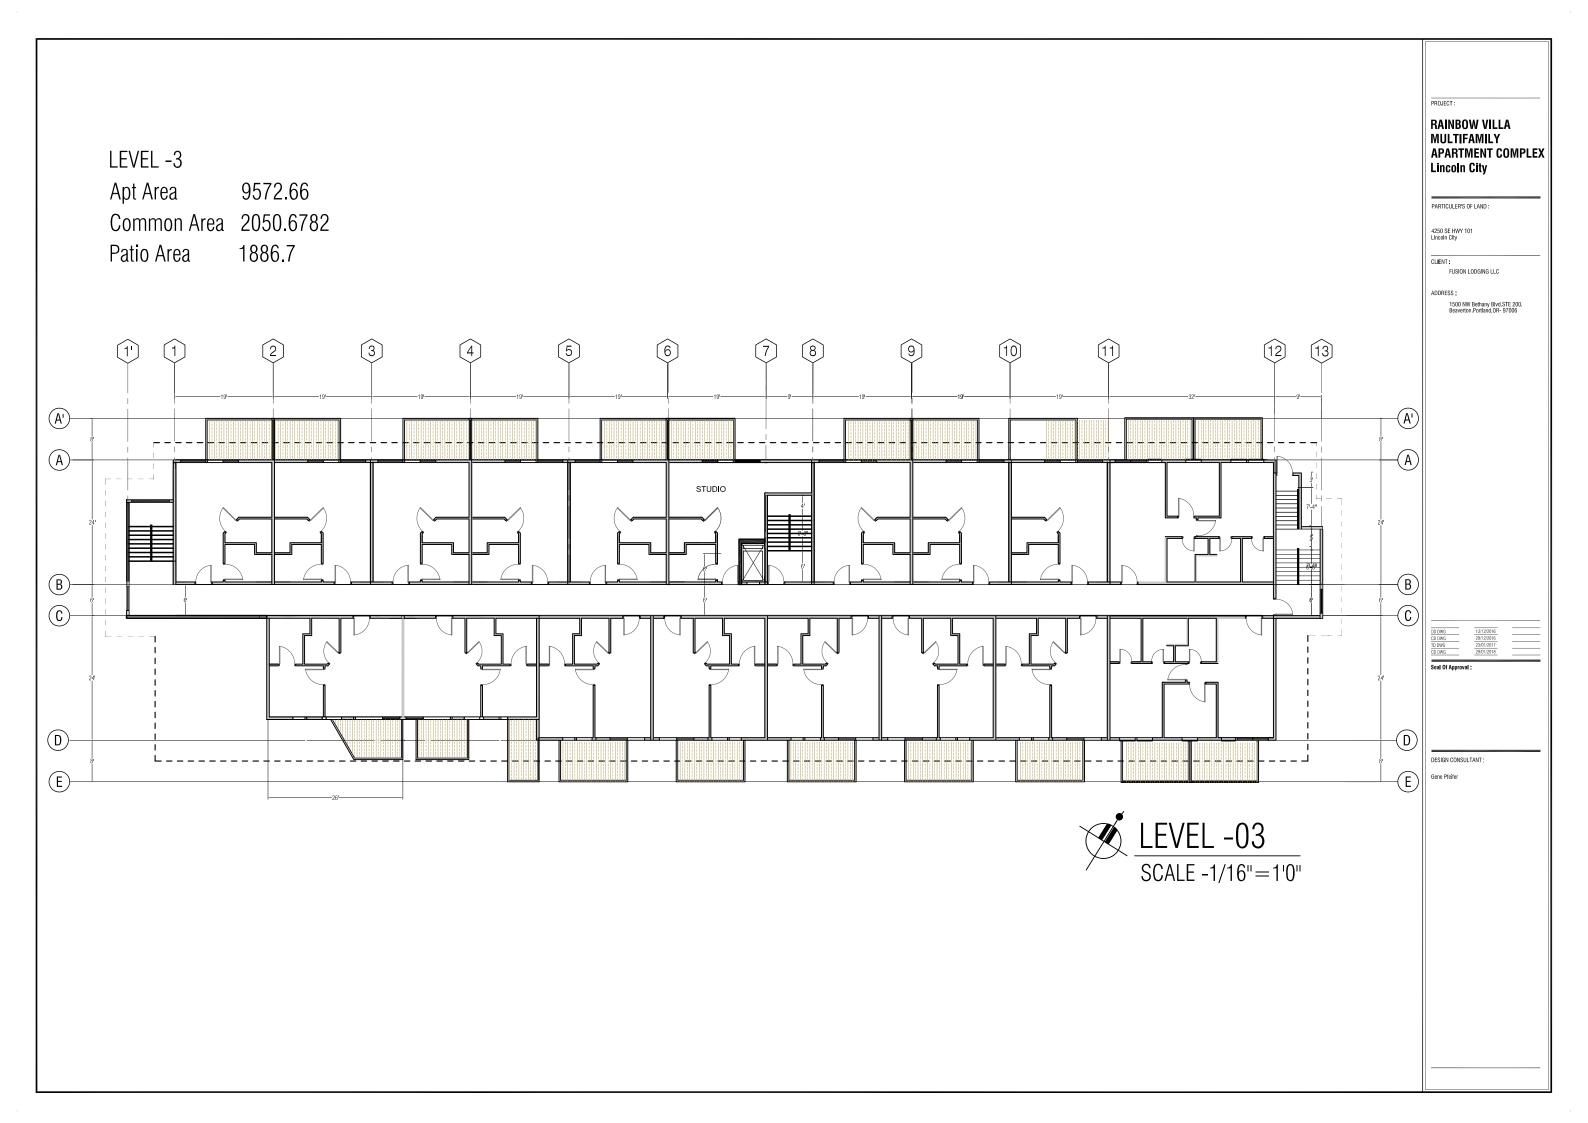

DD DWG 13/12/2 CD DWG 29/12/2 TD DWG 23/01/2 CD DWG 29/01/2

DESIGN CONSULTANT:

Gene Pfeife

1 Bed Room Apartment 638 sft

2 Bed Room Apartment 780.0 sft

RAINBOW VILLA MULTIFAMILY APARTMENT COMPLEX **Lincoln City** PARTICULER'S OF LAND CLIENT: FUSION LODGING LLC 1500 NW Bethany Blvd.STE 200. Beaverton Portland OR- 97006