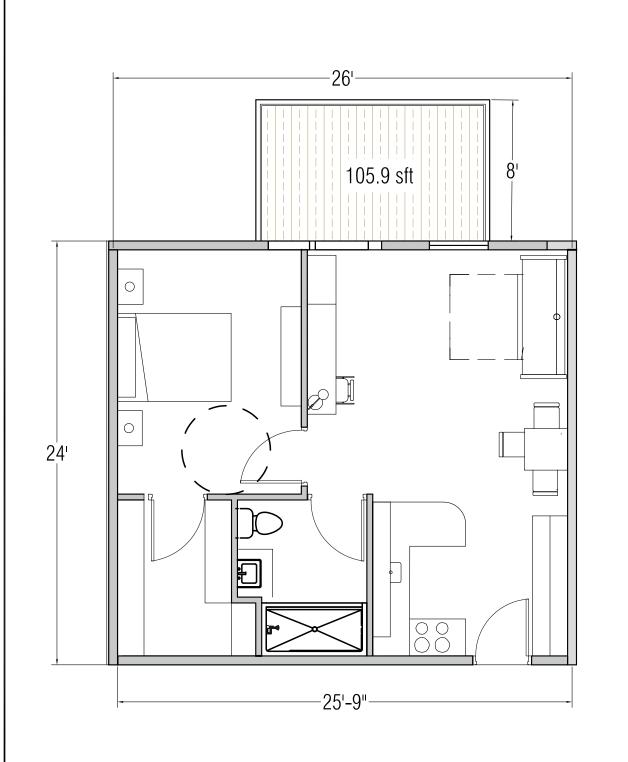

DESIGN CONSULTANT

1 Bed Room Suite 462.0 sft

1 Bed Room Apartment 542.6 sft

RAINBOW VILLA MULTIFAMILY APARTMENT COMPLEX Lincoln City PARTICULER'S OF LAND CLIENT: FUSION LODGING LLC 1500 NW Bethany Blvd.STE 200. Beaverton.Portland,OR- 97006