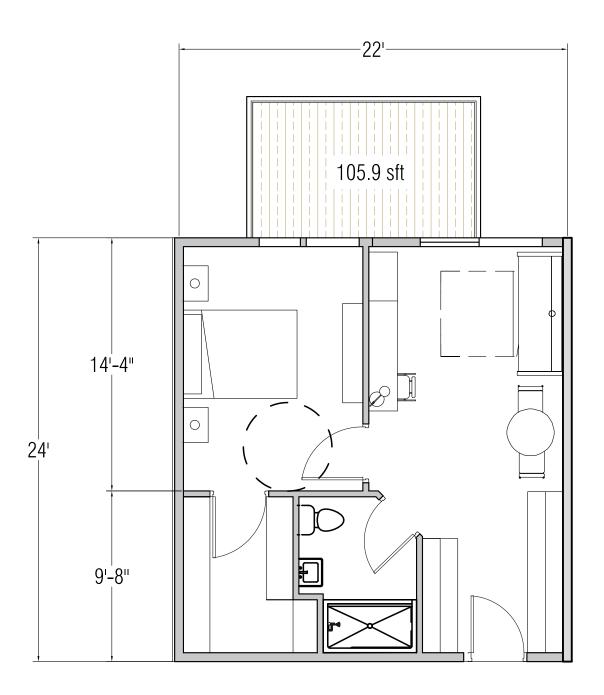

DESIGN CONSULTANT:

1 Bed Room suite 426.2 sft

1 Bed Room Apartment520 sft

PROJECT

RAINBOW VILLA MULTIFAMILY APARTMENT COMPLEX Lincoln City

PARTICULER'S OF LAND:

4250 SE HWY 1

CLIENT: FUSION LODGING LLC

ADDRESS:

1500 NW Bethany Blvd.STE 200. Beaverton.Portland,OR- 97006

DD DWG 1312/2016
CD DWG 2912/2016
TD DWG 2801/2017
CD DWG 2801/2018

DESIGN CONSULTANT :

Gene Pfe