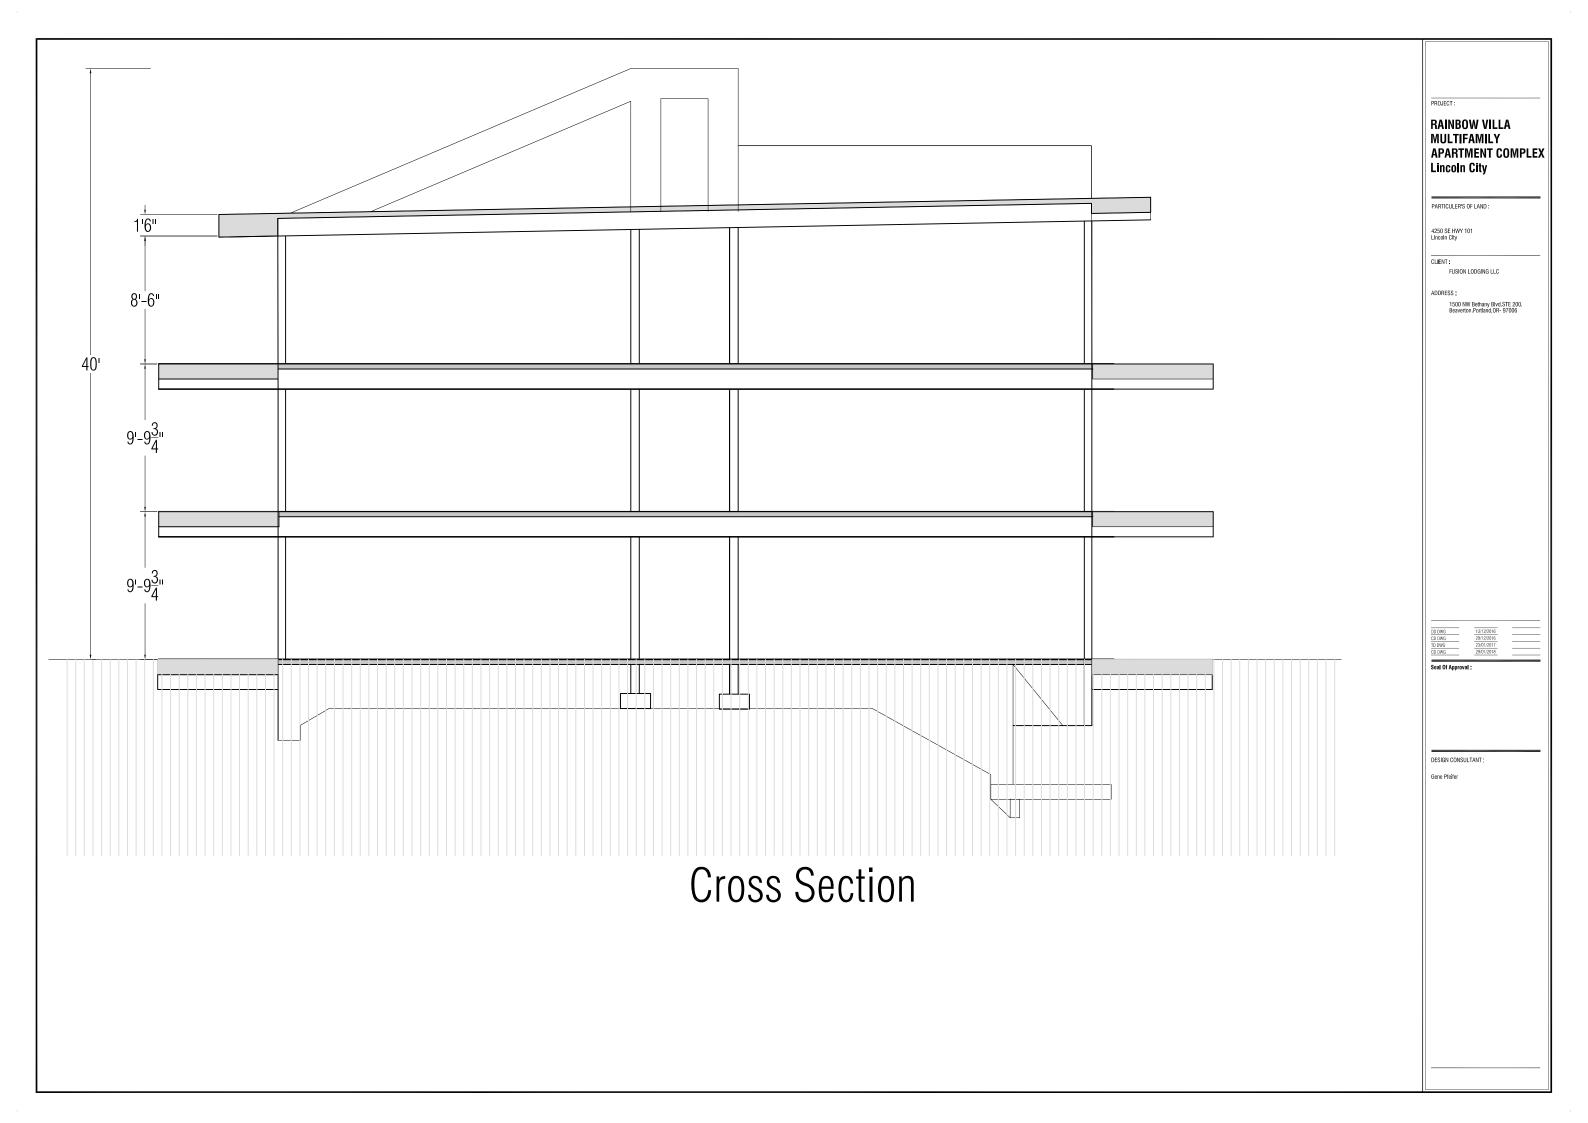

WEST ELEVATION

PROJECT

RAINBOW VILLA MULTIFAMILY APARTMENT COMPLEX Lincoln City

PARTICULER'S OF LAND:

4250 SE HW

CLIENT: FUSION LODGING LLC

ADDRESS:

1500 NW Bethany Blvd.STE 200. Beaverton Portland, OR- 97006

DD DWG 13/12/2 CD DWG 29/12/2 TD DWG 23/01/2 CD DWG 29/01/2

DESIGN CONSULTANT:

Gene Pfeife







1 Bed Room Apartment 638 sft

2 Bed Room Apartment 780.0 sft

RAINBOW VILLA MULTIFAMILY APARTMENT COMPLEX **Lincoln City** PARTICULER'S OF LAND CLIENT: FUSION LODGING LLC 1500 NW Bethany Blvd.STE 200. Beaverton Portland OR- 97006

DESIGN CONSULTANT



1 Bed Room Suite 462.0 sft



1 Bed Room Apartment 542.6 sft

RAINBOW VILLA MULTIFAMILY APARTMENT COMPLEX Lincoln City PARTICULER'S OF LAND CLIENT: FUSION LODGING LLC 1500 NW Bethany Blvd.STE 200. Beaverton.Portland,OR- 97006

DESIGN CONSULTANT:





1 Bed Room suite 426.2 sft

1 Bed Room Apartment520 sft

PROJECT

RAINBOW VILLA MULTIFAMILY APARTMENT COMPLEX Lincoln City

PARTICULER'S OF LAND:

4250 SE HWY 1

CLIENT: FUSION LODGING LLC

ADDRESS:

1500 NW Bethany Blvd.STE 200. Beaverton.Portland,OR- 97006

DD DWG 1312/2016
CD DWG 2912/20