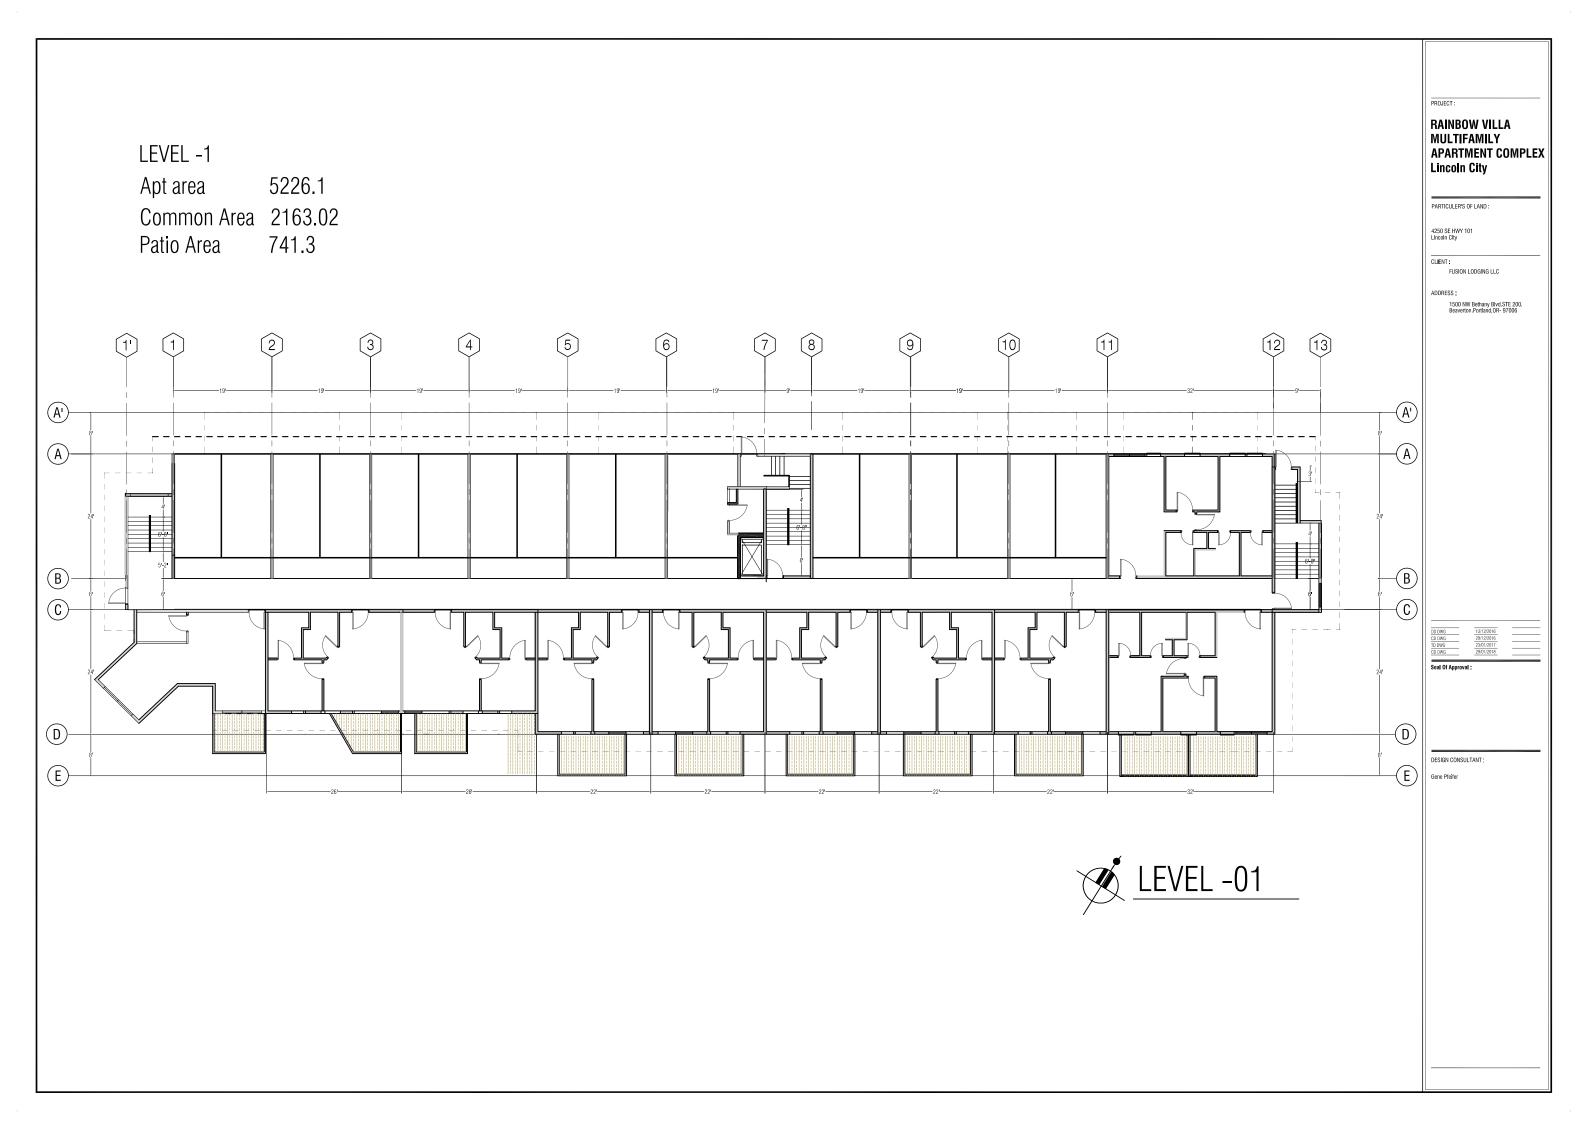

DD DWG 13/12/2 CD DWG 29/12/2 TD DWG 23/01/2 CD DWG 29/01/2

DESIGN CONSULTANT:

Gene Pfeife

1 Bed Room Apartment 638 sft

2 Bed Room Apartment 780.0 sft

RAINBOW VILLA MULTIFAMILY APARTMENT COMPLEX **Lincoln City** PARTICULER'S OF LAND CLIENT: FUSION LODGING LLC 1500 NW Bethany Blvd.STE 200. Beaverton Portland OR- 97006

DESIGN CONSULTANT

1 Bed Room Suite 462.0 sft

1 Bed Room Apartment 542.6 sft

RAINBOW VILLA MULTIFAMILY APARTMENT COMPLEX Lincoln City PARTICULER'S OF LAND CLIENT: FUSION LODGING LLC 1500 NW Bethany Blvd.STE 200. Beaverton.Portland,OR- 97006

DESIGN CONSULTANT:

1 Bed Room suite 426.2 sft

1 Bed Room Apartment520 sft

PROJECT

RAINBOW VILLA MULTIFAMILY APARTMENT COMPLEX Lincoln City

PARTICULER'S OF LAND:

4250 SE HWY 1

CLIENT: FUSION LODGING LLC