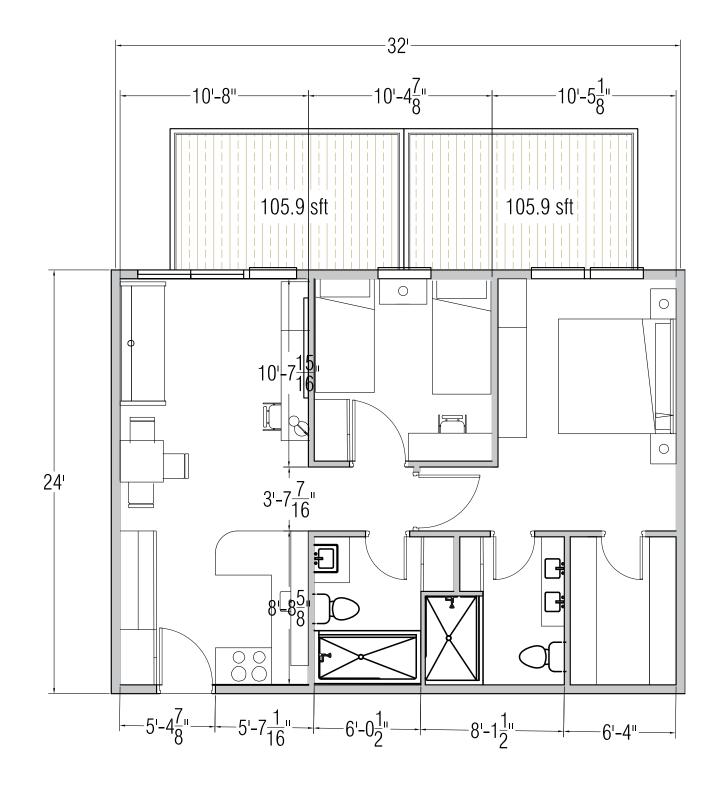

DD DWG 13/12/2 CD DWG 29/12/2 TD DWG 23/01/2 CD DWG 29/01/2

DESIGN CONSULTANT:

Gene Pfeife

1 Bed Room Apartment 638 sft

2 Bed Room Apartment 780.0 sft

RAINBOW VILLA MULTIFAMILY APARTMENT COMPLEX **Lincoln City** PARTICULER'S OF LAND CLIENT: FUSION LODGING LLC 1500 NW Bethany Blvd.STE 200. Beaverton Portland OR- 97006