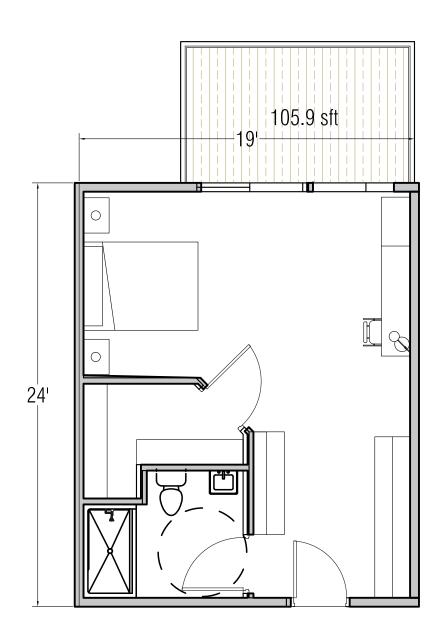

DESIGN CONSULTANT

1 Bed Room Suite 462.0 sft

1 Bed Room Apartment 542.6 sft

RAINBOW VILLA MULTIFAMILY APARTMENT COMPLEX Lincoln City PARTICULER'S OF LAND CLIENT: FUSION LODGING LLC 1500 NW Bethany Blvd.STE 200. Beaverton.Portland,OR- 97006