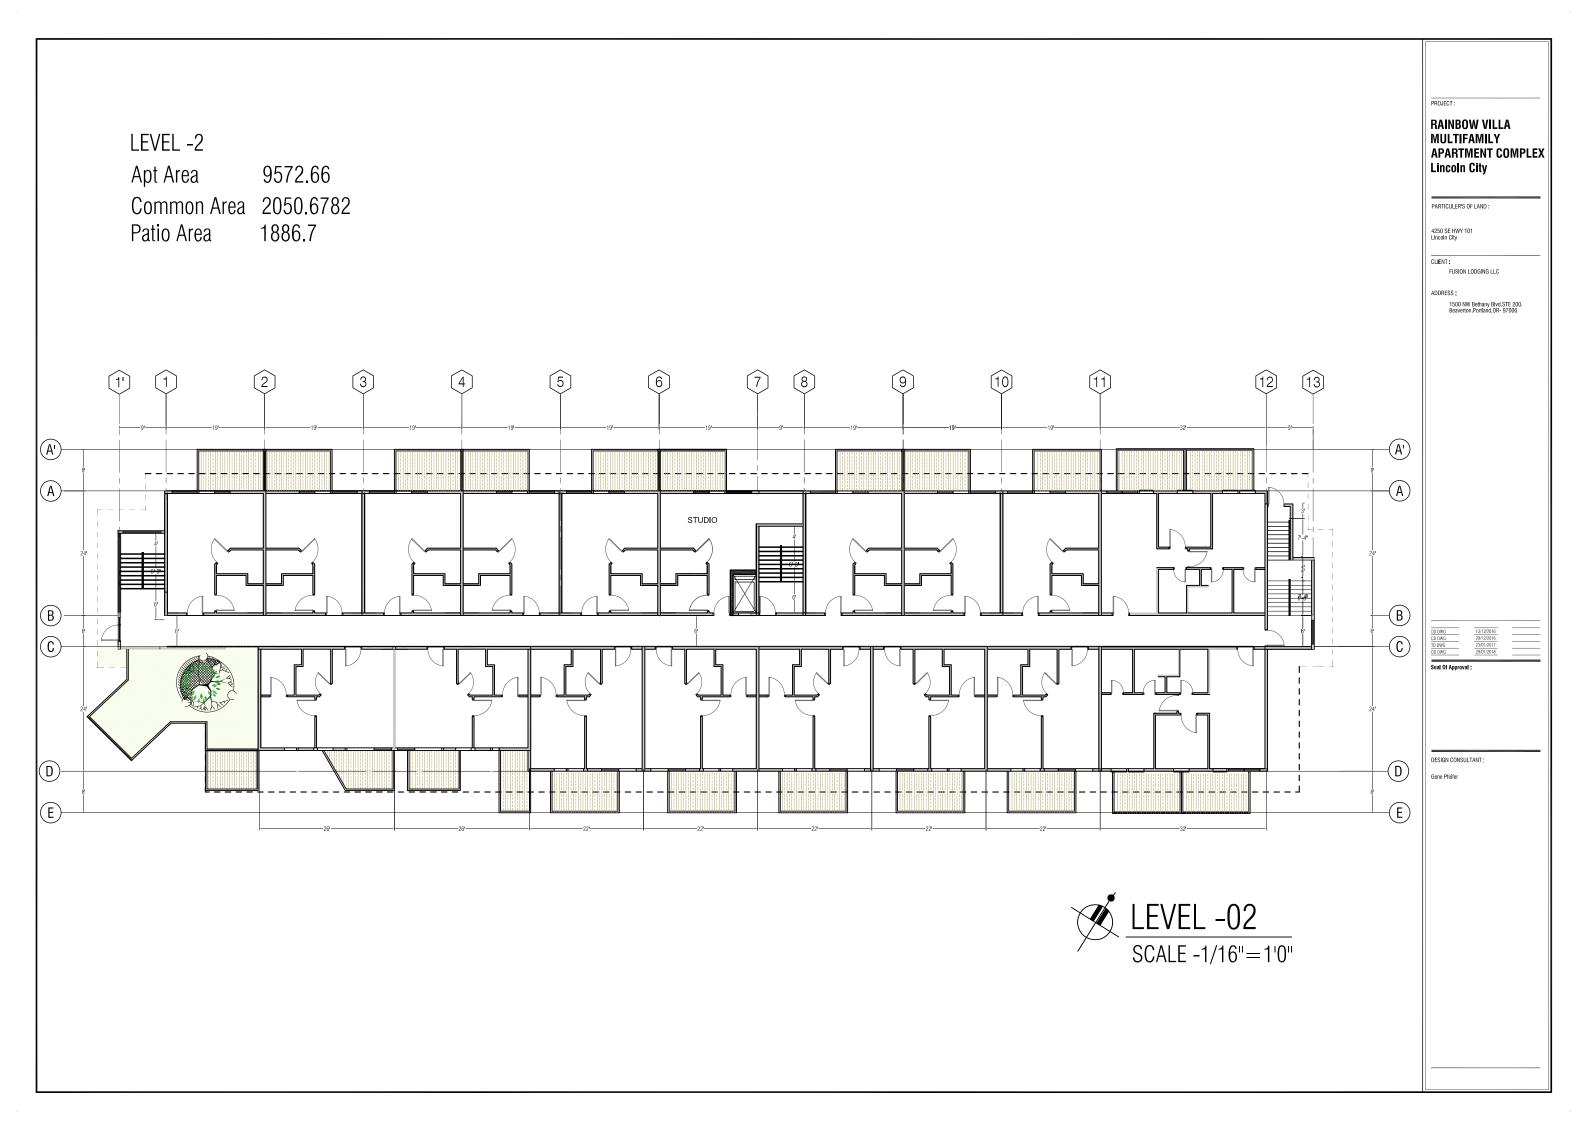

DD DWG 13/12/2 CD DWG 29/12/2 TD DWG 23/01/2 CD DWG 29/01/2

DESIGN CONSULTANT:

Gene Pfeife

1 Bed Room Apartment 638 sft

2 Bed Room Apartment 780.0 sft

RAINBOW VILLA MULTIFAMILY APARTMENT COMPLEX **Lincoln City** PARTICULER'S OF LAND CLIENT: FUSION LODGING LLC 1500 NW Bethany Blvd.STE 200. Beaverton Portland OR- 97006

DESIGN CONSULTANT

1 Bed Room Suite 462.0 sft

1 Bed Room Apartment 542.6 sft

RAINBOW VILLA MULTIFAMILY APARTMENT COMPLEX Lincoln City PARTICULER'S OF LAND CLIENT: FUSION LODGING LLC 1500 NW Bethany Blvd.STE 200. Beaverton.Portland,OR- 97006

DESIGN CONSULTANT:

1 Bed Room suite 426.2 sft

1 Bed Room Apartment520 sft

PROJECT

RAINBOW VILLA MULTIFAMILY APARTMENT COMPLEX Lincoln City

PARTICULER'S OF LAND:

4250 SE HWY 1

CLIENT: FUSION LODGING LLC