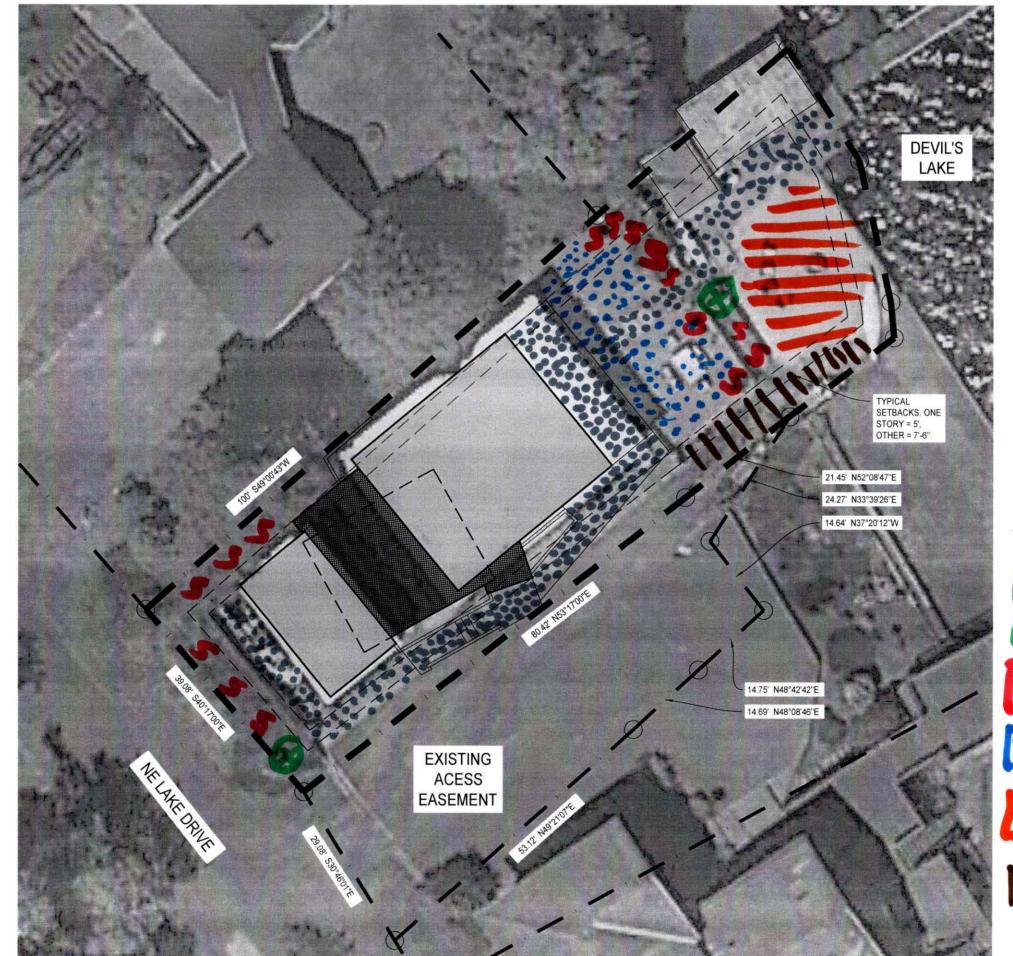

## SITE NOTES:

- TAX LOT 07-11-11-AB-00700-00
- ACCOUNT: R444527
- SITE AREA: 0.13 ACRES
- ZONING: LINCOLN CITY R-1-7.5
- SETBACKS:
- ONE STORY: 5', ALL SIDES 5)2) OTHER: 7'-6", ALL SIDES
- 6) YEAR BUILT: 1962
- 7) SITE PLAN AERIAL UNDERLAY IMAGE MAY NOT BE TO SCALE AND IS SHOWN FOR REFERENCE ONLY.
- LOCATION OF EXISTING SINGLE FAMILY RESIDENCE ON PROPERTY IS APPROXIMATE.
- PROPERTY LINES SHOWN ARE DERIVED FROM SITE SURVEY BY DAVID LOOMIS SURVEYING, JANUARY, 2022
- 10) SEE AS101 FOR LAND USE ANALYSIS.
- 11) EXISTING SITE SERVED BY PUBLIC WATER, SEWER, AND ELECTRICAL UTILITIES. SERVICE CONNECTIONS TO REMAIN AND/OR BE MODIFIED AS REQUIRED FOR NEW WORK.

OWNER: KEITH FOWLER 2864 NE LAKE DRIVE LINCOLN CITY, OR 97367 971.322.9629

Concrete

Shrub

Shrub

Swall River Rock

Sand

Existing wild/Native
ground Cover SI

1/16"=1'-0"