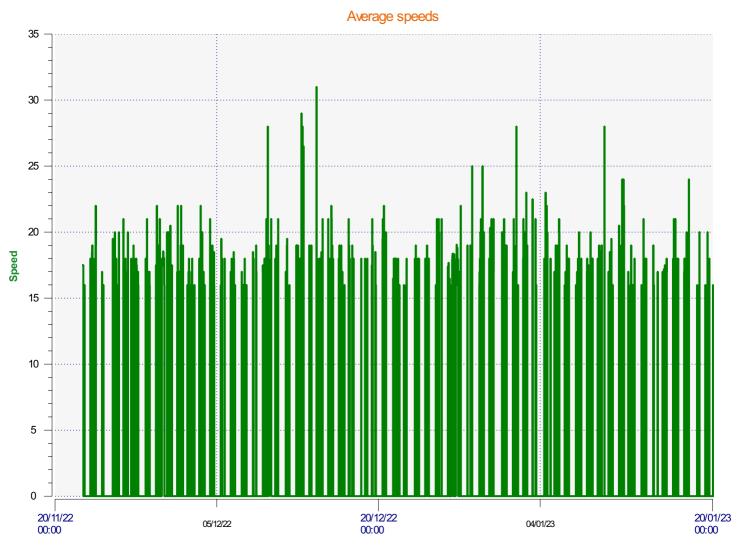

# DÉTECTER • INFORMER • SÉCURISER

Start date: End date: Tuesday, November 22, 2022 2:30 PM Wednesday, February 1, 2023 12:00 PM

Location:

- Incoming direction (18.03 Mph)

| Start date: | Tuesday, November 22, 2022 2:30 PM   |  |
|-------------|--------------------------------------|--|
| End date:   | Wednesday, February 1, 2023 12:00 PM |  |
|             |                                      |  |
| Location:   |                                      |  |
|             |                                      |  |
|             |                                      |  |