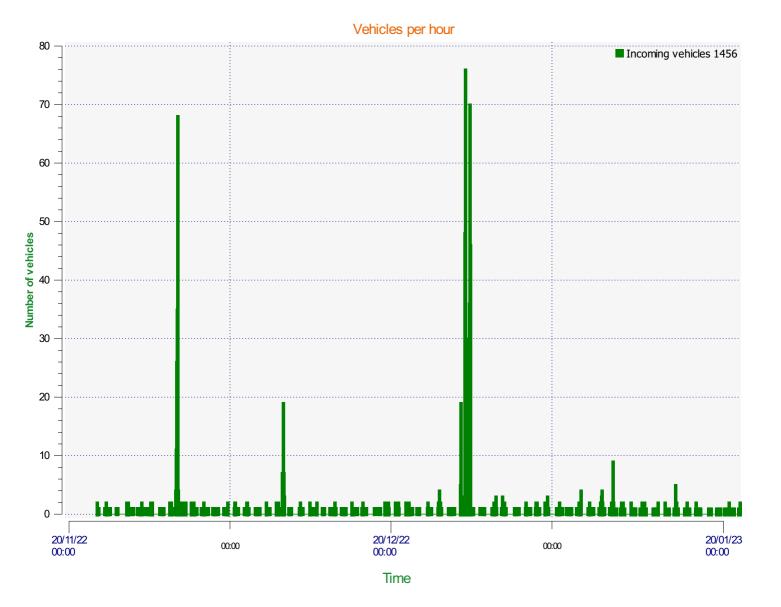

Start date: End date: Tuesday, November 22, 2022 2:30 PM Wednesday, February 1, 2023 12:00 PM

Location:

Start date: End date: Tuesday, November 22, 2022 2:30 PM Wednesday, February 1, 2023 12:00 PM

Location: