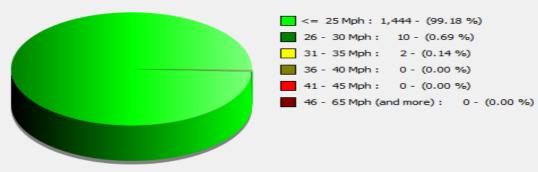

|
|-------------|--------------------------------------|--|
| End date:   | Wednesday, February 1, 2023 12:00 PM |  |
|             |                                      |  |
| Location:   |                                      |  |
|             |                                      |  |
|             |                                      |  |



- Incoming direction (35.00 Mph)

| Start date: | Tuesday, November 22, 2022 2:30 PM   |  |
|-------------|--------------------------------------|--|
| End date:   | Wednesday, February 1, 2023 12:00 PM |  |
|             |                                      |  |
|             |                                      |  |
| Location:   |                                      |  |
|             |                                      |  |









Start date: End date: Tuesday, November 22, 2022 2:30 PM Wednesday, February 1, 2023 12:00 PM

Location:

Start date: End date: Tuesday, November 22, 2022 2:30 PM Wednesday, February 1, 2023 12:00 PM

Location: