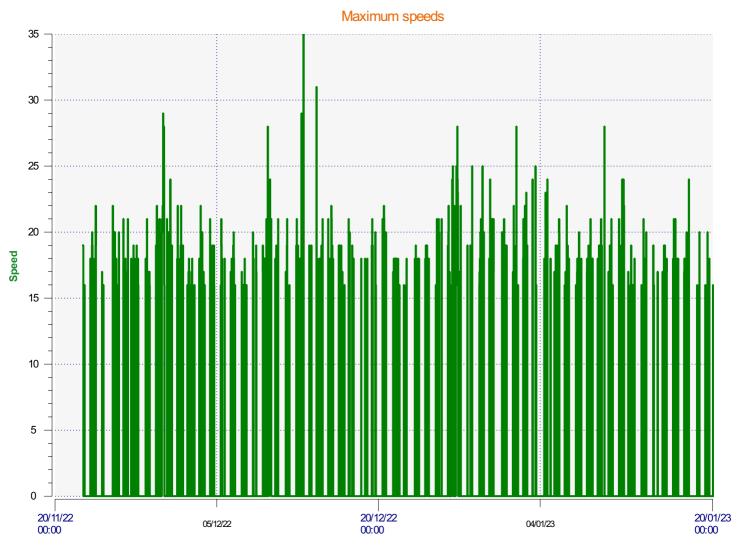

- Incoming direction (35.00 Mph)

| Start date: | Tuesday, November 22, 2022 2:30 PM   |  |
|-------------|--------------------------------------|--|
| End date:   | Wednesday, February 1, 2023 12:00 PM |  |
|             |                                      |  |
|             |                                      |  |
| Location:   |                                      |  |
|             |                                      |  |