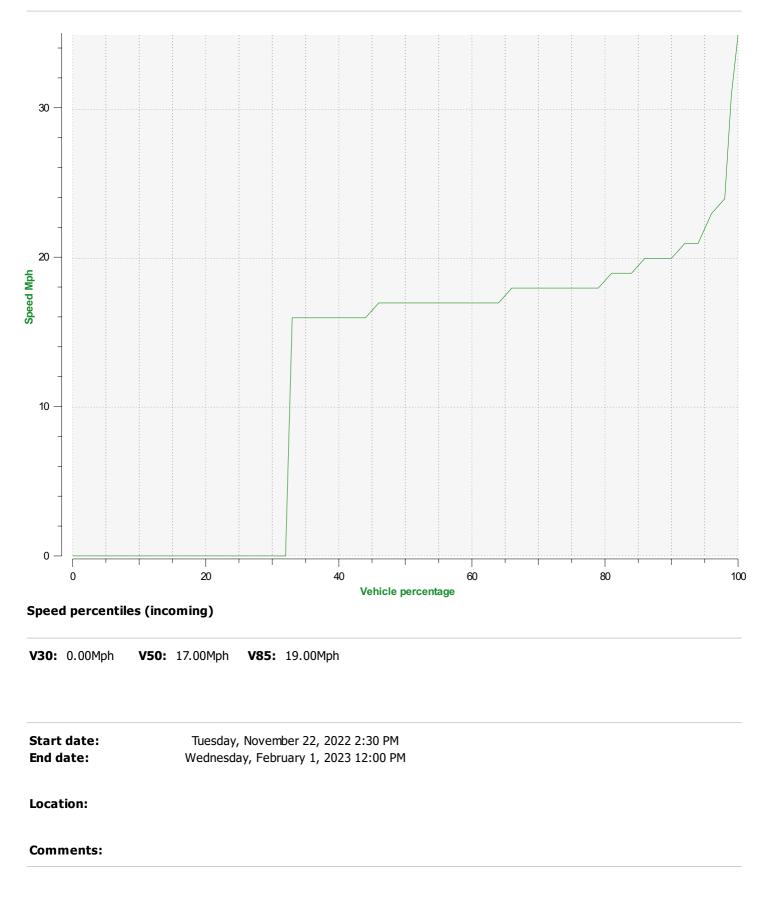

# DÉTECTER • INFORMER • SÉCURISER

Start date: End date: Tuesday, November 22, 2022 2:30 PM Wednesday, February 1, 2023 12:00 PM

Location:

- Incoming direction (18.03 Mph)

| Start date: | Tuesday, November 22, 2022 2:30 PM   |  |
|-------------|--------------------------------------|--|
| End date:   | Wednesday, February 1, 2023 12:00 PM |  |
|             |                                      |  |
| Location:   |                                      |  |
|             |                                      |  |
|             |                                      |  |

- Incoming direction (35.00 Mph)

| Start date: | Tuesday, November 22, 2022 2:30 PM   |  |
|-------------|--------------------------------------|--|
| End date:   | Wednesday, February 1, 2023 12:00 PM |  |
|             |                                      |  |
|             |                                      |  |
| Location:   |                                      |  |
|             |                                      |  |