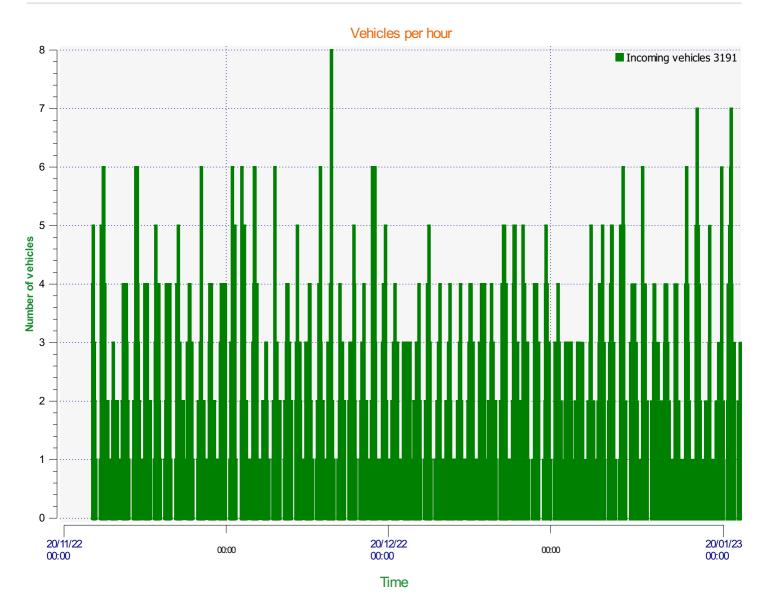

| Start date: | Tuesday, November 22, 2022 2:30 PM   |  |
|-------------|--------------------------------------|--|
| End date:   | Wednesday, February 1, 2023 12:30 PM |  |
|             |                                      |  |
| Location:   |                                      |  |
|             |                                      |  |