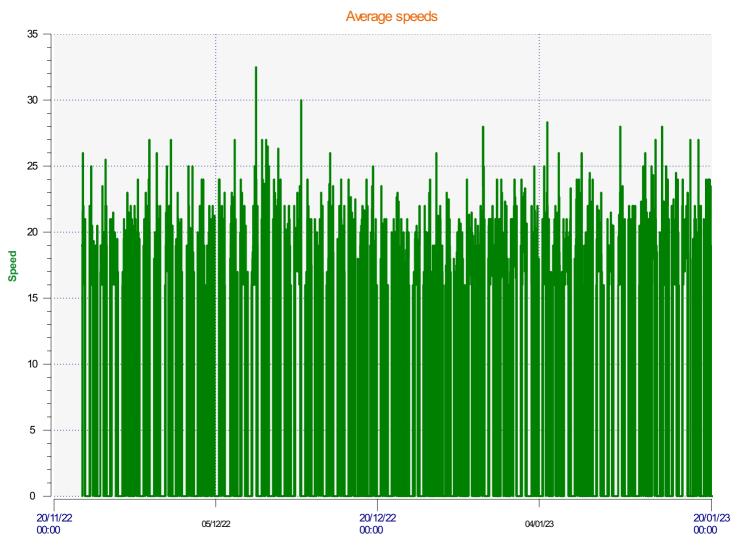

# DÉTECTER • INFORMER • SÉCURISER

Start date: End date: Tuesday, November 22, 2022 2:30 PM Wednesday, February 1, 2023 12:30 PM

Location:

- Incoming direction (19.34 Mph)

| Start date: | Tuesday, November 22, 2022 2:30 PM   |  |
|-------------|--------------------------------------|--|
| End date:   | Wednesday, February 1, 2023 12:30 PM |  |
| Location:   |                                      |  |