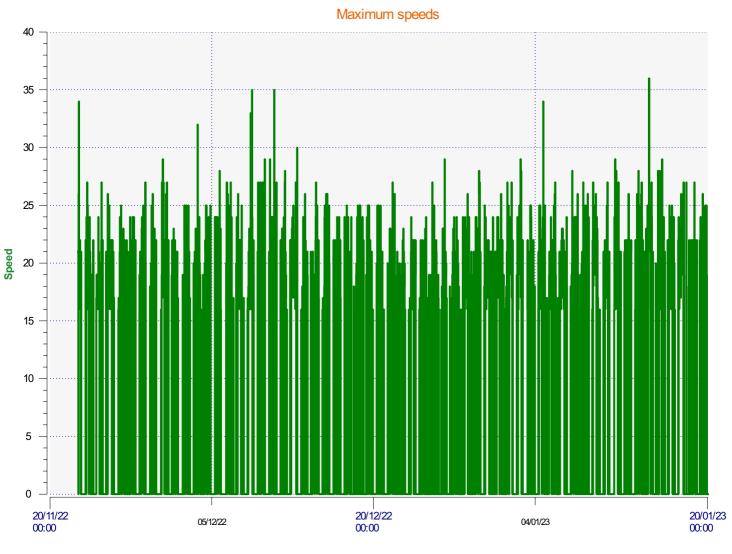

- Incoming direction (36.00 Mph)

| Start date: | Tuesday, November 22, 2022 2:30 PM   |  |
|-------------|--------------------------------------|--|
| End date:   | Wednesday, February 1, 2023 12:30 PM |  |
| Location:   |                                      |  |