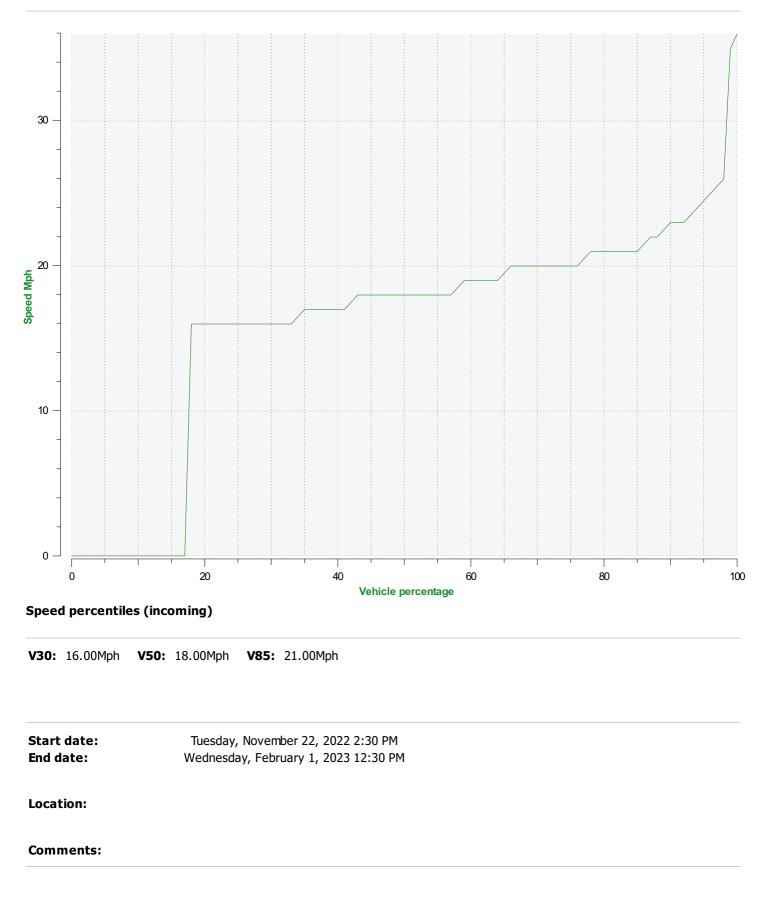

| Start date: | Tuesday, November 22, 2022 2:30 PM   |  |
|-------------|--------------------------------------|--|
| End date:   | Wednesday, February 1, 2023 12:30 PM |  |
|             |                                      |  |
| Location:   |                                      |  |
|             |                                      |  |