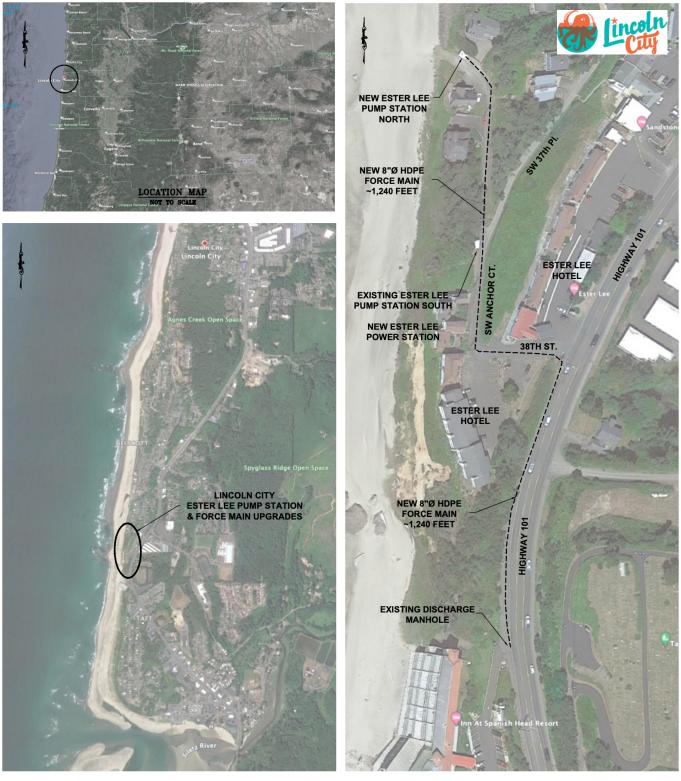

## -PUBLIC NOTICE OF CONSTRUCTION-

| PROJECT WORK                                 | Lincoln City is constructing improvements to the wastewater<br>conveyance system near the Ester Lee Hotel. Phase 1 work includes the<br>construction of a new force main from the bottom of Anchor Court,<br>along 38 <sup>th</sup> Street, and then southward along Highway 101.<br>SEE ATTACHED CONSTRUCTION LOCATION MAP.                                                                                                                                                                                                                                                                                                   |
|----------------------------------------------|--------------------------------------------------------------------------------------------------------------------------------------------------------------------------------------------------------------------------------------------------------------------------------------------------------------------------------------------------------------------------------------------------------------------------------------------------------------------------------------------------------------------------------------------------------------------------------------------------------------------------------|
| WHO DO I CONTACT WITH                        | Construction Contractor                                                                                                                                                                                                                                                                                                                                                                                                                                                                                                                                                                                                        |
| CONSTRUCTION QUESTIONS?                      | Shawn Bateson, Bateson Enterprises (541.430.4112)                                                                                                                                                                                                                                                                                                                                                                                                                                                                                                                                                                              |
| WHEN IS THE WORK?                            | <ul> <li>Week of February 27, 2023 <ul> <li>Locating and potholing of underground utilities.</li> </ul> </li> <li>Phase 1 Construction: March 6 – March 17, 2023 <ul> <li>Mobilization of equipment, drilling and construction equipment along Highway 101 portion of the work.</li> </ul> </li> <li>Week of March 20, 2023 <ul> <li>Relocation of construction along Anchor Court &amp; 38<sup>th</sup> Street</li> </ul> </li> <li>Phase 2 Construction: March 27 – April 21, 2023 <ul> <li>Construction along Anchor Court &amp; 38<sup>th</sup> Street</li> </ul> </li> <li>Week of April 24<sup>th</sup>, 2023</li> </ul> |
| WHAT ARE IMPACTS TO<br>TRAFFICE IN THE AREA? | Phase 1 construction along Highway 101 will maintain northbound and<br>southbound traffic with temporary traffic devices. Be aware that the<br>center turn lane will be closed and some turns may not be allowed.<br>Please follow traffic signs, markers and flaggers as encountered.<br>Through traffic along 38 <sup>th</sup> Street and Anchor Court will maintain two-<br>way traffic whenever possible. At times, single lane traffic or road<br>closures will be required. Door hangers will be delivered to property<br>owners in advance of required road closures.                                                   |

## **-ESTER LEE PUMP STATION CONSTRUCTION LOCATION MAP-**

PROJECT AREA MAP NOT TO SCALE VICINITY MAP NOT TO SCALE