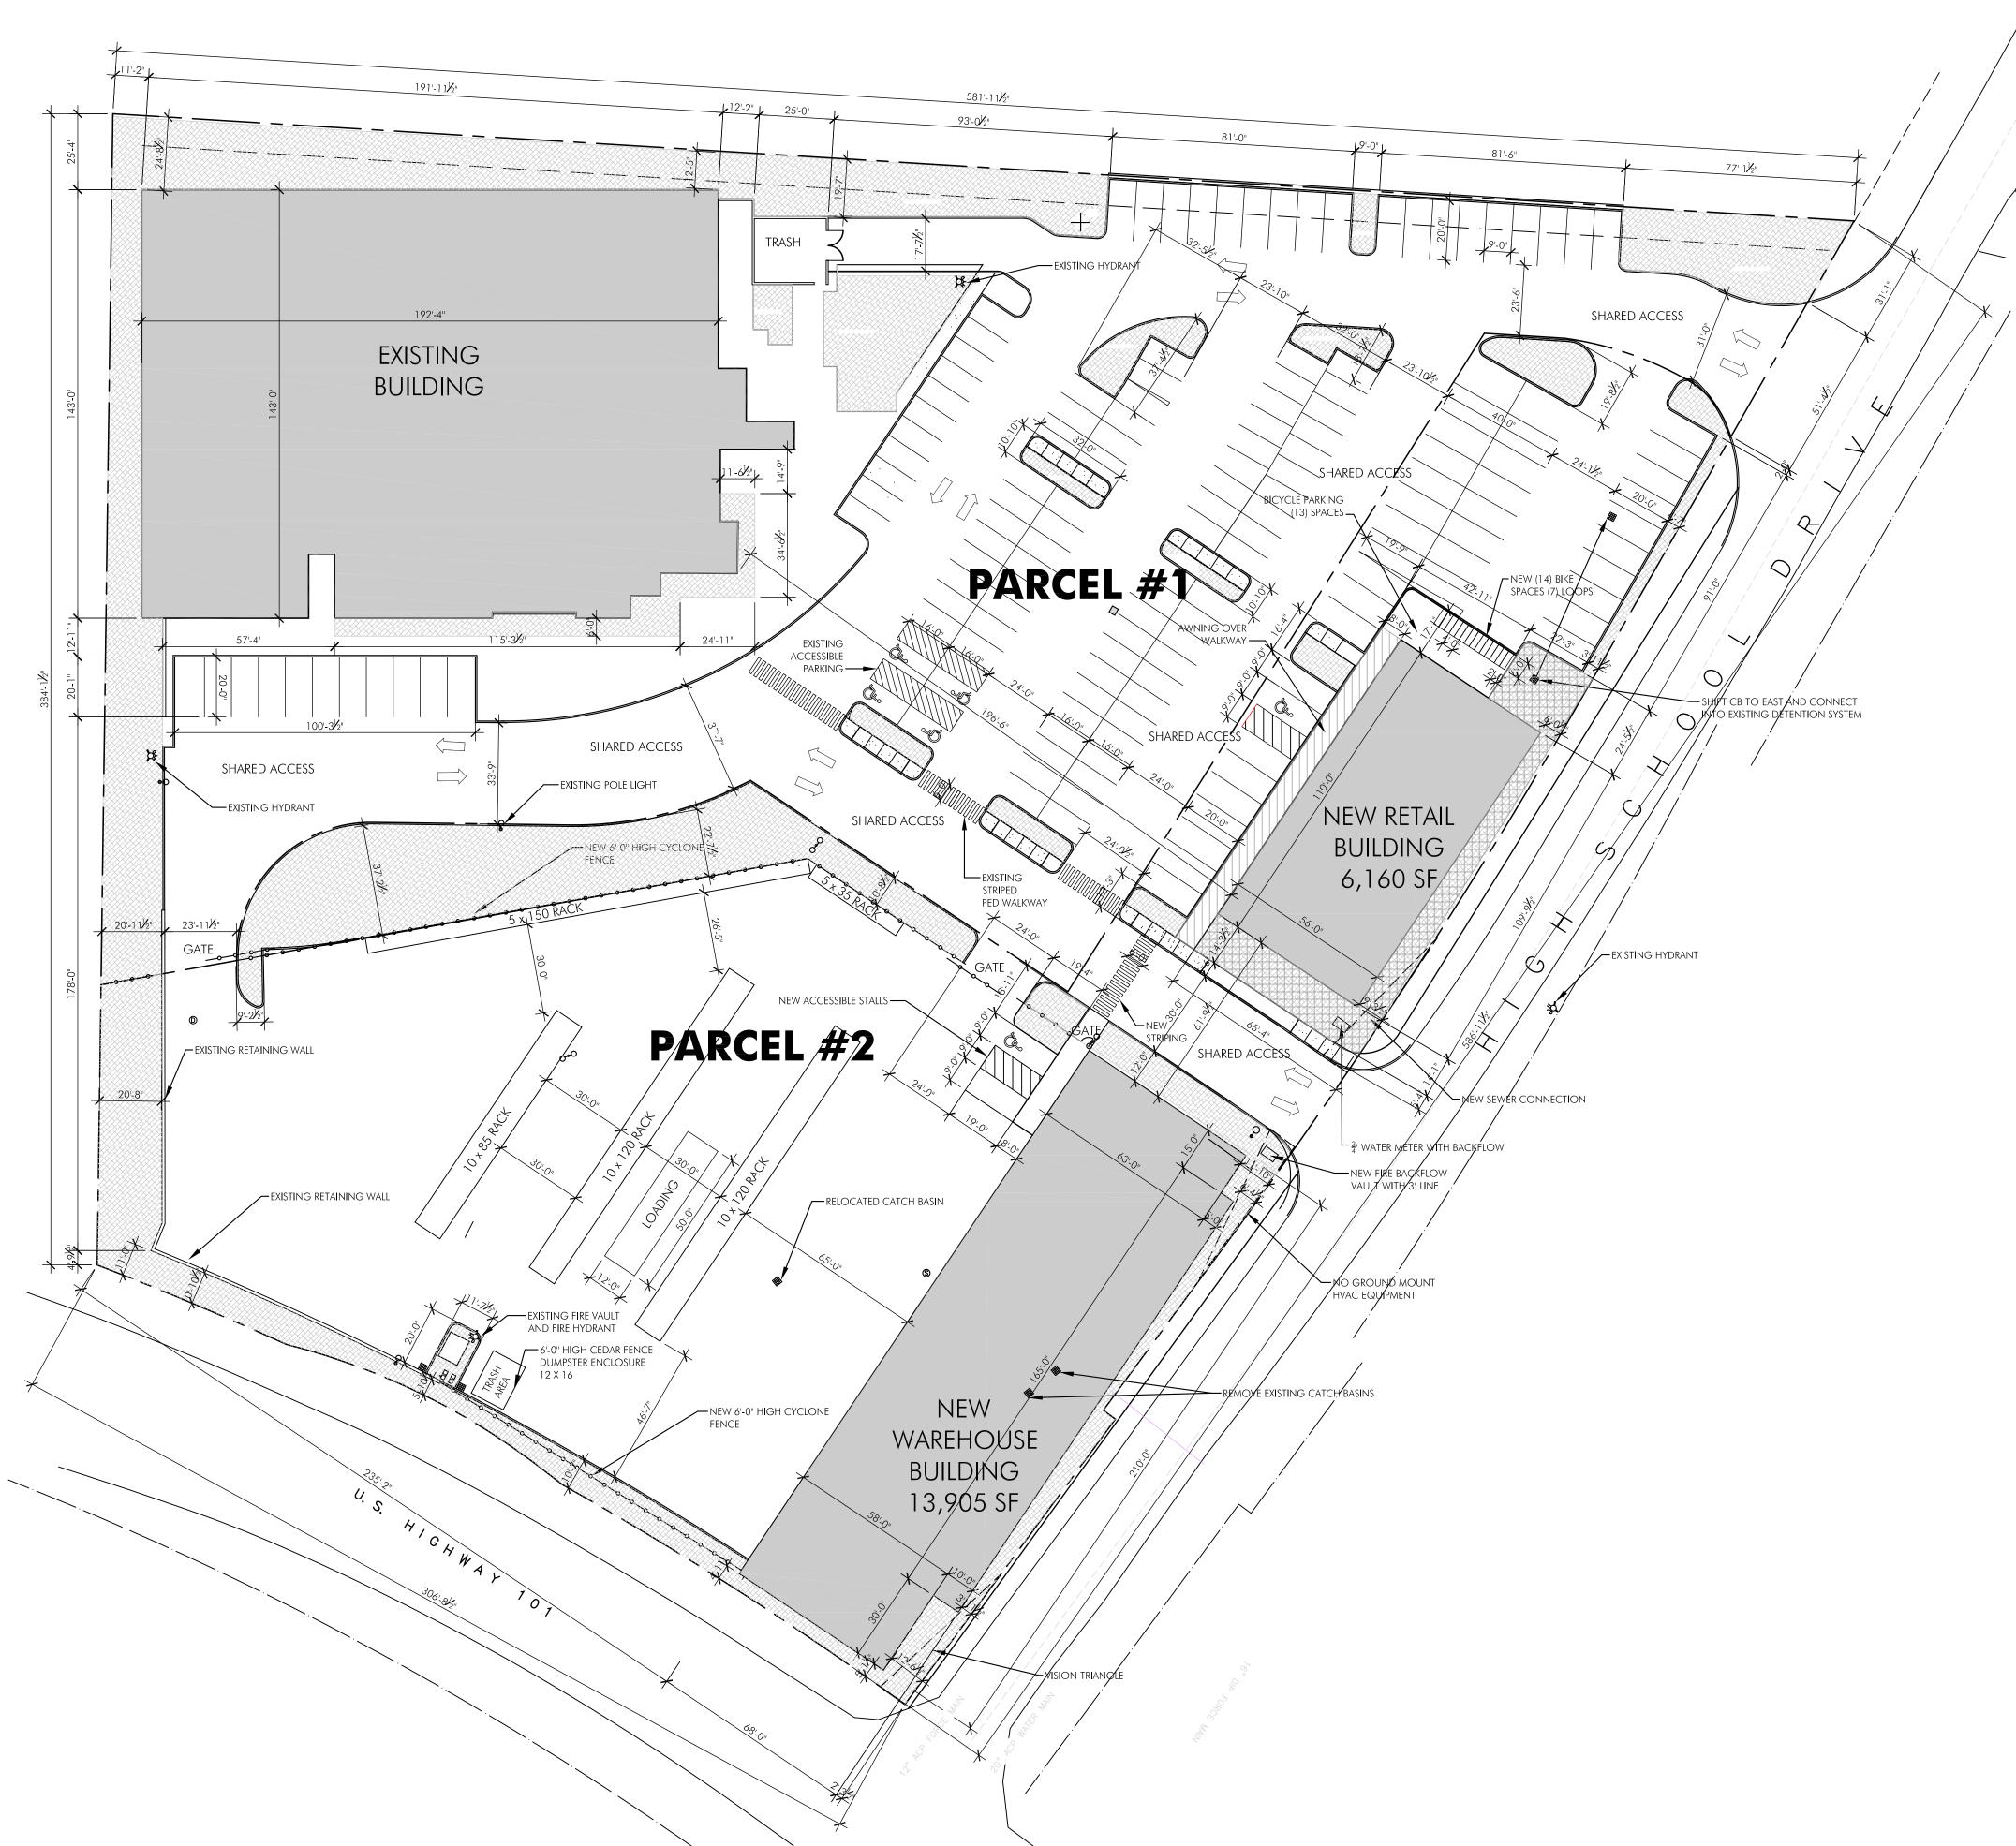

#### LEGEND

HARD SCAPE WITH AWNING (1,025 SF)

GRASS/LANDSCAPE WITH BENCH OR DOG WASTE STATION (2,265 SF)

GENERAL LANDSCAPING

BUILDING FOOTPRINT

~~~ NEW FENCE - CYCLONE SCREENED FENCE

ALL ELECTRICAL, TELEPHONE, AND CABLE TELEVISION UTILITY SERVICE INSTALLATIONS OR CONNECTIONS MADE AS PART OF THE PROJECT'S NEW CONSTRUCTION SHALL BE PLACED UNDERGROUND IN ACCORDANCE WITH CITY STANDARDS. STANDPIPES, METERS, VAULTS, AND SIMILAR EQUIPMENT SHALL NOT BE PLACED ON THE FRONT ELEVATION OF EITHER BUILDING.

#### LANDSCAPE

1 TREE PER 100' OF PERIMETER = 18 1 SHRUB PER 30' OF PERIMETER = 58 MET WITH EXISTING

## PREVIOUS SITE SUMMARY

SITE AREA 202,990 SF 100%
BUILDING FOOTPRINT 27,376 SF 14%
PAVEMENT 136,205 SF 67%
LANDSCAPE AREA ONSITE 39,409 SF 19%

## PARCEL 1 SITE SUMMARY

SITE AREA 104,980 SF 100%
BUILDING FOOTPRINT 27,376 SF 26%
PAVEMENT 61,729 SF 59%
LANDSCAPE AREA ONSITE 15,855 SF 15%
PARKING = 1 PER UNIT = 38 SPACES REQUIRED
114 SPACES PROVIDED

# PARCEL 2 SITE SUMMARY

SITE AREA 98,010 SF 100%
BUILDING FOOTPRINT 20,065 SF 20%
PAVEMENT 61,597 SF 63%
LANDSCAPE AREA ONSITE 16,348 SF 17%
20,265 / 600 = 34 + 14 EMPLOYEES = 48 SPACES
40 PARKING SPACES PROVIDED

SITE PLAN

1:30 @ 22 x 34

28 FEB 2023