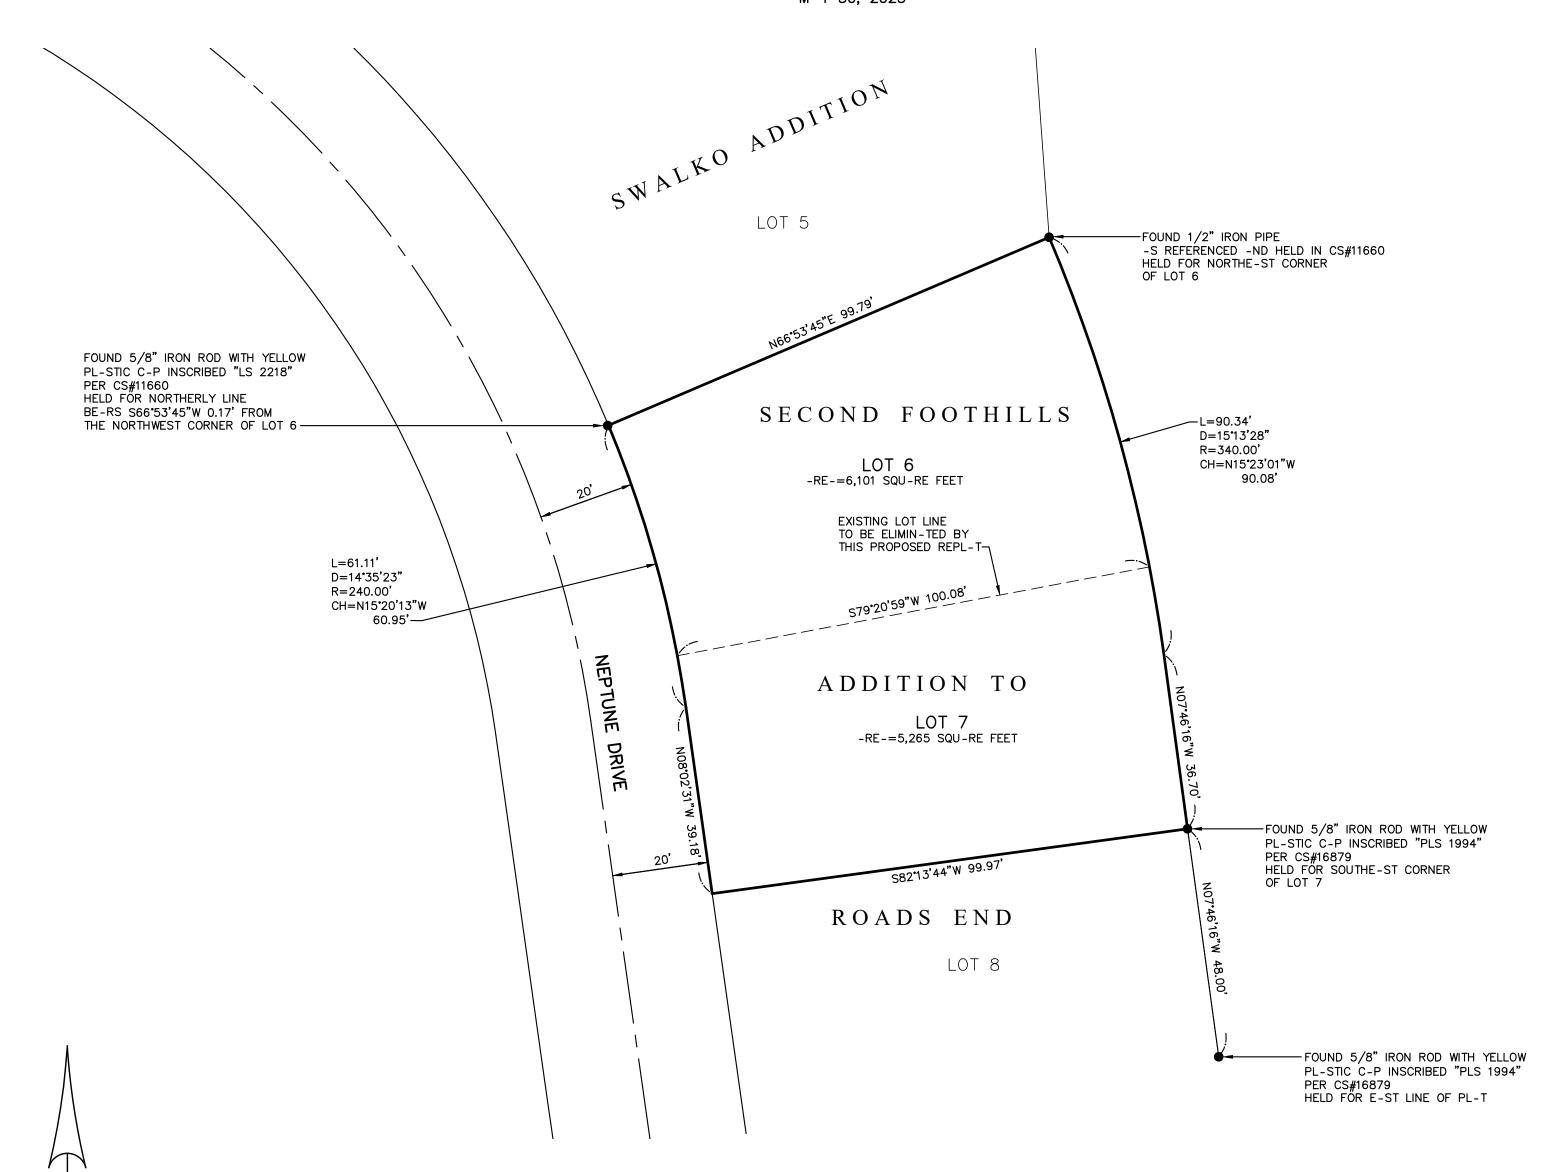

## PRELIMINARY PARTITION PLAT

## NOTE:

THIS IS - PRELIMIN-RY P-RTITION PL-T SHOWING THE PROPOSED P-RTITION PL-T FOR THE PURPOSE OF CONSOLID-TING LOTS 6 -ND 7 OF THE PL-T OF "SECOND-DDITION TO RO-DS END".

GRAPHIC SCALE

SCALE: 1" = 20'

A REPLAT OF LOTS 6 AND 7 OF THE PLAT OF "SECOND FOOTHILLS ADDITION TO RO-DS END"

LOCATED IN THE SOUTHWEST ONE—QUARTER OF SECTION 26,

TOWNSHIP 6 SOUTH, RANGE 11 WEST, W.M.,

CITY OF LINCOLN CITY, LINCOLN COUNTY, OREGON