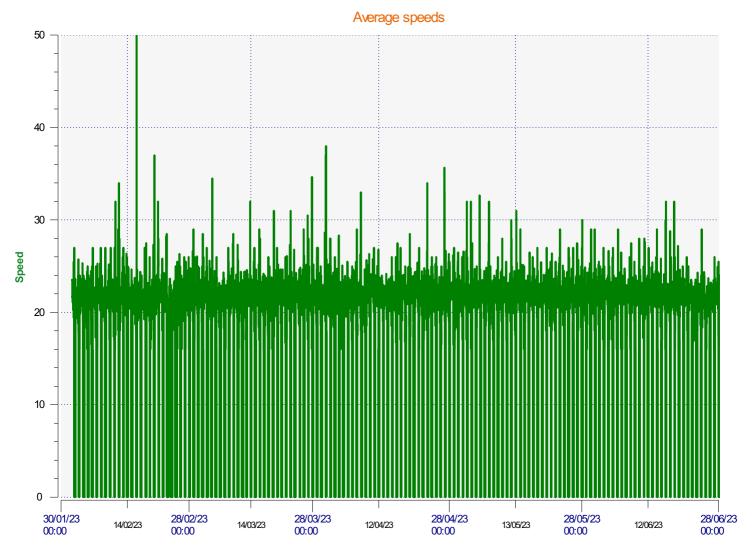

# DÉTECTER • INFORMER • SÉCURISER

Start date: End date: Wednesday, February 1, 2023 12:30 PM Wednesday, June 28, 2023 2:30 PM

Location:

- Incoming direction (21.95 Mph)

| Wednesday, February 1, 2023 12:30 PM |  |
|--------------------------------------|--|
| Wednesday, June 28, 2023 2:30 PM     |  |
|                                      |  |
|                                      |  |