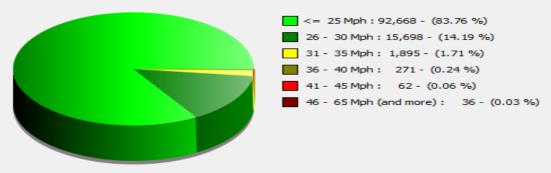

sday, June 28, 2023 2:30 PM     |  |
|                                      |  |
|                                      |  |



- Incoming direction (73.00 Mph)

| Start date: | Wednesday, February 1, 2023 12:30 PM |  |
|-------------|--------------------------------------|--|
| End date:   | Wednesday, June 28, 2023 2:30 PM     |  |
| Location:   |                                      |  |



| Start date: | Wednesday, February 1, 2023 12:30 PM |  |
|-------------|--------------------------------------|--|
| End date:   | Wednesday, June 28, 2023 2:30 PM     |  |
|             |                                      |  |
| Location:   |                                      |  |
|             |                                      |  |

## Reference : 2023-02-01\_2023-06-28\_Radar 5.pdf





Start date: End date: Wednesday, February 1, 2023 12:30 PM Wednesday, June 28, 2023 2:30 PM

Location:

Start date: End date: Wednesday, February 1, 2023 12:30 PM Wednesday, June 28, 2023 2:30 PM

Location:



#### Location: