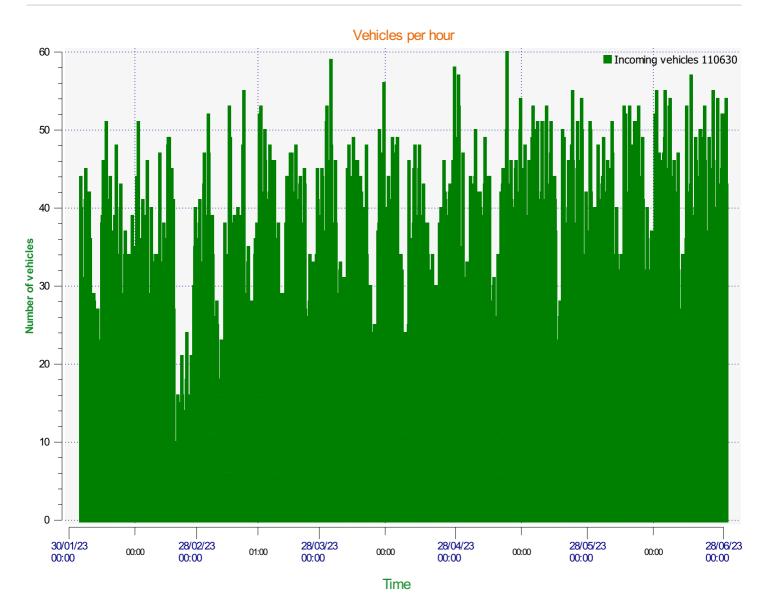

| Start date: | Wednesday, February 1, 2023 12:30 PM |  |
|-------------|--------------------------------------|--|
| End date:   | Wednesday, June 28, 2023 2:30 PM     |  |
|             |                                      |  |
| Location:   |                                      |  |
|             |                                      |  |