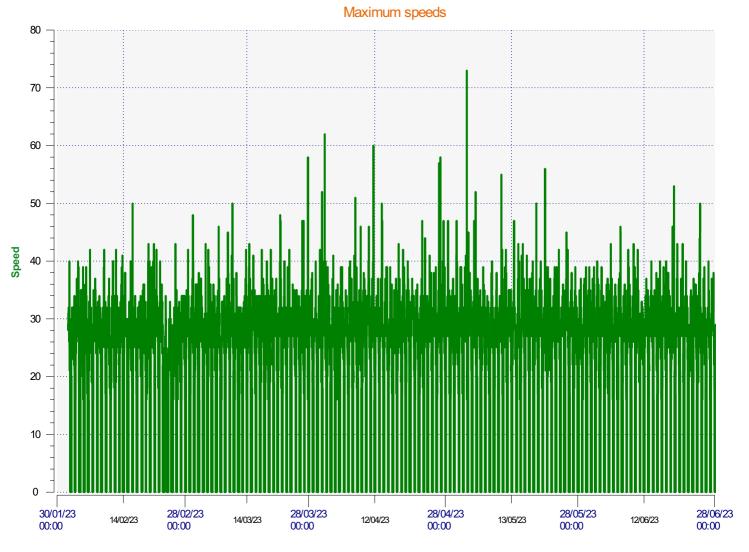

- Incoming direction (73.00 Mph)

| Start date: | Wednesday, February 1, 2023 12:30 PM |  |
|-------------|--------------------------------------|--|
| End date:   | Wednesday, June 28, 2023 2:30 PM     |  |
| Location:   |                                      |  |