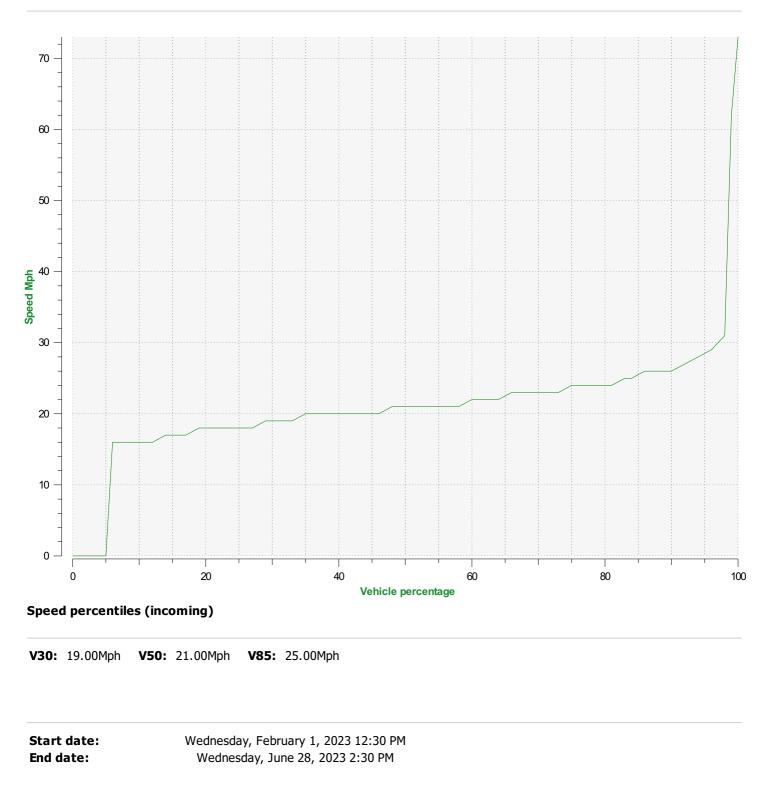

# DÉTECTER • INFORMER • SÉCURISER

Start date: End date: Wednesday, February 1, 2023 12:30 PM Wednesday, June 28, 2023 2:30 PM

Location:

- Incoming direction (21.95 Mph)

| Wednesday, February 1, 2023 12:30 PM |  |
|--------------------------------------|--|
| Wednesday, June 28, 2023 2:30 PM     |  |
|                                      |  |
|                                      |  |