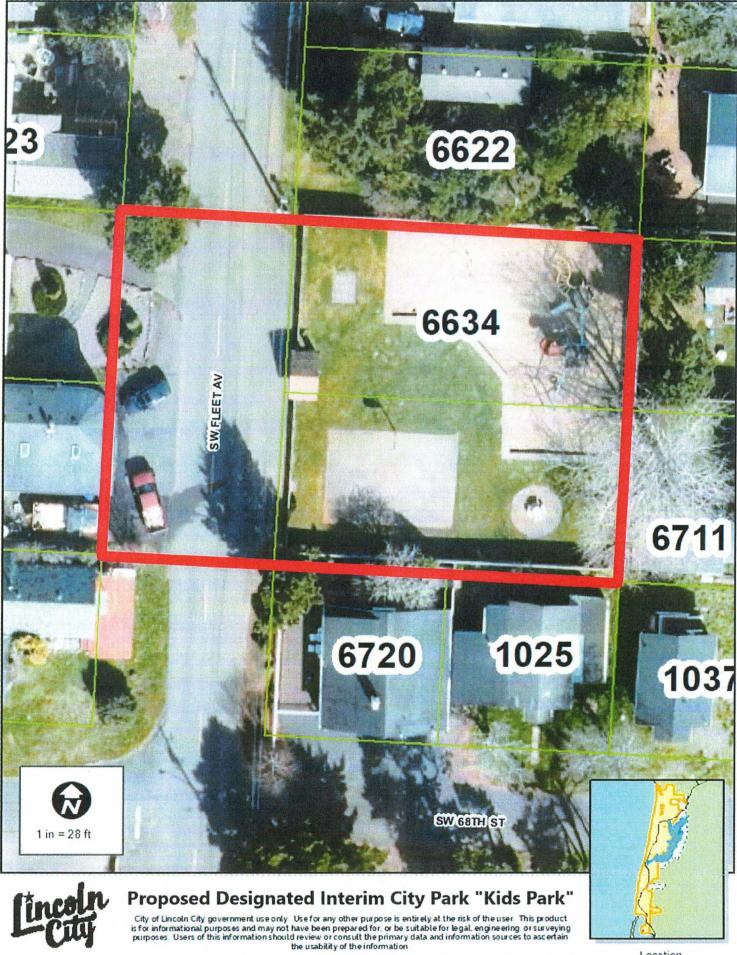

| 1        | RESOLUTION NO. 2023-19                                                                                                    |
|----------|---------------------------------------------------------------------------------------------------------------------------|
| 2        | A RESOLUTION OF THE CITY OF LINCOLN CITY ESTABLISHING PARKING AND                                                         |
| 4        | TRAFFIC CONTROL (PARKING AND SPEED) MEASURES FOR TWO INTERIM PARK                                                         |
| 5        | PROPERTIES: KIDS PARK AND CANYON PARK                                                                                     |
| 6        |                                                                                                                           |
| 7        | RECITALS                                                                                                                  |
| 8        |                                                                                                                           |
| 9        | Pursuant to LCMC 10.08.010, the City Council may exercise Traffic and Parking Control                                     |
| 10       | authority by Resolution of the Council; and                                                                               |
| 11       |                                                                                                                           |
| 12       | The establishment of parking controls, including but not limited to parking areas and                                     |
| 13       | time limitations, prohibited parking, parking permits and metered parking is expressly                                    |
| 14       | listed as within the authority of the City Council; and                                                                   |
| 15       |                                                                                                                           |
| 16       | Pursuant to Oregon Statutes, the City Council may also set speed limits in City parks,                                    |
| 17       | including interim parks; and                                                                                              |
| 18       |                                                                                                                           |
| 19       | The City Council has mandated in the code that the exercise of municipal traffic                                          |
| 20       | control and parking authority be based upon engineering considerations, and not on                                        |
| 21<br>22 | any other basis; and                                                                                                      |
| 23       | The City Engineer finds and determines that there is inadequate street width to                                           |
| 24       | permit on-street parking within the interim park limits designated on SW Coast                                            |
| 25       | Avenue. The City Engineer recommends an exercise in Parking and Traffic Control                                           |
| 26       | authority by the City Council to prohibit on-street parking on both sides of the                                          |
| 27       | street on SW Coast / SW 11 <sup>th</sup> within the park boundaries as set forth in Resolution                            |
| 28       | 2023-18. In addition, notwithstanding LCMC 12.16.020, the speed limit within these                                        |
| 29       | interim parks [Kids Park and Canyon Park] will be 15 mph.                                                                 |
| 30       |                                                                                                                           |
| 31       | Based on the engineering review, the City Council finds and determines that there                                         |
| 32       | exists an engineering basis for an exercise of municipal parking and traffic control                                      |
| 33       | authority, specifically to prohibit on-street parking on SW Coast / SW 11 <sup>th</sup> within the                        |
| 34<br>35 | interim park boundaries and to set the speed limit at 15 mph within these interim park areas [Kids Park and Canyon Park]. |
| 36       | park areas [Klus Fark arid Carryon Fark].                                                                                 |
| 37       |                                                                                                                           |
| 38       |                                                                                                                           |
| 39       |                                                                                                                           |
| 40       |                                                                                                                           |
|          |                                                                                                                           |

| 1<br>2                           | NOW THEREFORE, BE IT RESOLVED BY THE CITY COUNCIL OF THE CITY OF LINCOLN CITY, AS FOLLOWS:                                                                                                                                                                                                                                                                                                                                                |
|----------------------------------|-------------------------------------------------------------------------------------------------------------------------------------------------------------------------------------------------------------------------------------------------------------------------------------------------------------------------------------------------------------------------------------------------------------------------------------------|
| 3                                |                                                                                                                                                                                                                                                                                                                                                                                                                                           |
| 4                                | SECTION 1. RECITALS.                                                                                                                                                                                                                                                                                                                                                                                                                      |
| 5<br>6                           | The above recitals are true and correct and are incorporated herein by this                                                                                                                                                                                                                                                                                                                                                               |
| 7                                | reference.                                                                                                                                                                                                                                                                                                                                                                                                                                |
| 8                                | reference.                                                                                                                                                                                                                                                                                                                                                                                                                                |
| 9                                | SECTION 2. IMPOSING TRAFFIC (SPEED) CONTROL.                                                                                                                                                                                                                                                                                                                                                                                              |
| 10<br>11<br>12<br>13<br>14       | Notwithstanding LCMC 12.16.020, effective upon posting of Park speed limit signage by the City Public Works Department, the requested exercise of parking and traffic control authority is hereby approved, specifically the speed limit within the Interim Park designated areas on SW Coast / SW 11 <sup>th</sup> (for Canyon Park) and SW Fleet (For Kids Park) shall be 15 mph as reflected in the attach Exhibits A and B.           |
| 16<br>17<br>18<br>19<br>20<br>21 | <b>SECTION 3. IMPOSING TRAFFIC (PARKING) CONTROL</b> .  Effective upon posting of no parking signage by the City Public Works Department, the requested exercise of parking and traffic control authority is hereby approved, specifically on-street parking is prohibited on both sides of the street on SW Coast / SW 11 <sup>th</sup> (for Canyon Park) within the Interim Park designated areas as reflected in the attach Exhibit B. |
| 23                               | SECTION 4. POSTING OF SIGNAGE & NOTICE TO ENFORCEMENT OFFICERS.                                                                                                                                                                                                                                                                                                                                                                           |
| 24<br>25<br>26<br>27<br>28       | The Public Works Department is directed to erect no parking and park speed limit signs in the appropriate locations and City police and code enforcement officers are to be advised of the new parking restrictions by City Administration.                                                                                                                                                                                               |
| 29                               | SECTION 5. EFFECTIVE DATE. This Resolution is effective as of the date of its                                                                                                                                                                                                                                                                                                                                                             |
| 30                               | adoption.                                                                                                                                                                                                                                                                                                                                                                                                                                 |
| 31                               |                                                                                                                                                                                                                                                                                                                                                                                                                                           |
| 32                               |                                                                                                                                                                                                                                                                                                                                                                                                                                           |
| 33                               |                                                                                                                                                                                                                                                                                                                                                                                                                                           |
| 34                               |                                                                                                                                                                                                                                                                                                                                                                                                                                           |
| 35                               |                                                                                                                                                                                                                                                                                                                                                                                                                                           |
| 36<br>37                         |                                                                                                                                                                                                                                                                                                                                                                                                                                           |
| 38                               |                                                                                                                                                                                                                                                                                                                                                                                                                                           |
| 39                               |                                                                                                                                                                                                                                                                                                                                                                                                                                           |