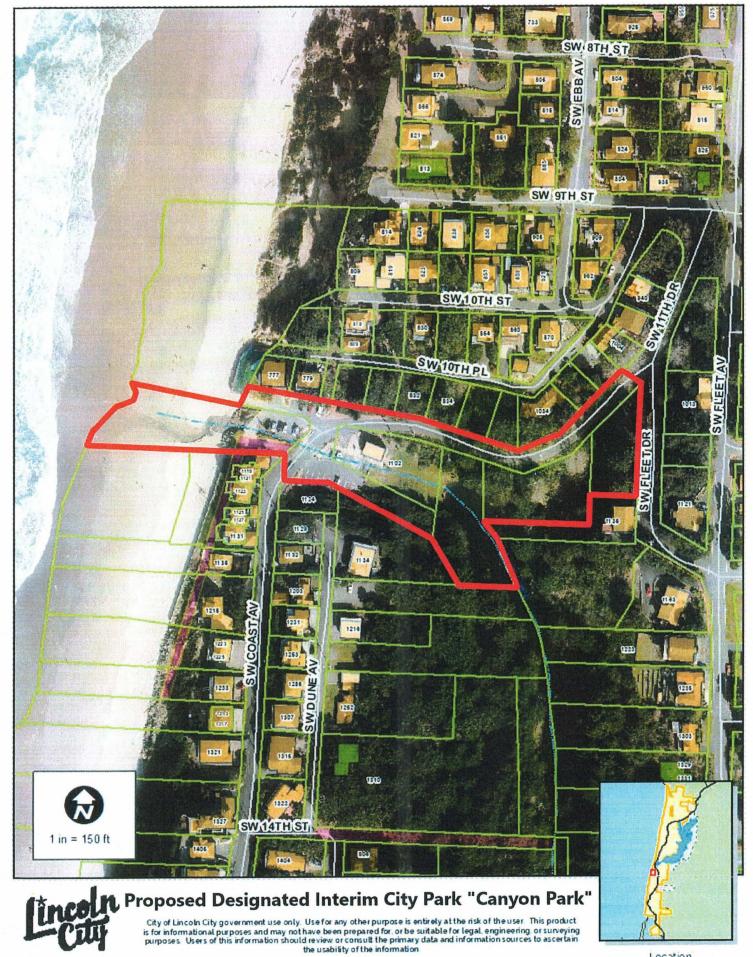

| 1        | RESOLUTION NO. 2023-19                                                                                                    |
|----------|---------------------------------------------------------------------------------------------------------------------------|
| 2        | A RESOLUTION OF THE CITY OF LINCOLN CITY ESTABLISHING PARKING AND                                                         |
| 4        | TRAFFIC CONTROL (PARKING AND SPEED) MEASURES FOR TWO INTERIM PARK                                                         |
| 5        | PROPERTIES: KIDS PARK AND CANYON PARK                                                                                     |
| 6        |                                                                                                                           |
| 7        | RECITALS                                                                                                                  |
| 8        |                                                                                                                           |
| 9        | Pursuant to LCMC 10.08.010, the City Council may exercise Traffic and Parking Control                                     |
| 10       | authority by Resolution of the Council; and                                                                               |
| 11       |                                                                                                                           |
| 12       | The establishment of parking controls, including but not limited to parking areas and                                     |
| 13       | time limitations, prohibited parking, parking permits and metered parking is expressly                                    |
| 14       | listed as within the authority of the City Council; and                                                                   |
| 15       |                                                                                                                           |
| 16       | Pursuant to Oregon Statutes, the City Council may also set speed limits in City parks,                                    |
| 17       | including interim parks; and                                                                                              |
| 18       |                                                                                                                           |
| 19       | The City Council has mandated in the code that the exercise of municipal traffic                                          |
| 20       | control and parking authority be based upon engineering considerations, and not on                                        |
| 21<br>22 | any other basis; and                                                                                                      |
| 23       | The City Engineer finds and determines that there is inadequate street width to                                           |
| 24       | permit on-street parking within the interim park limits designated on SW Coast                                            |
| 25       | Avenue. The City Engineer recommends an exercise in Parking and Traffic Control                                           |
| 26       | authority by the City Council to prohibit on-street parking on both sides of the                                          |
| 27       | street on SW Coast / SW 11 <sup>th</sup> within the park boundaries as set forth in Resolution                            |
| 28       | 2023-18. In addition, notwithstanding LCMC 12.16.020, the speed limit within these                                        |
| 29       | interim parks [Kids Park and Canyon Park] will be 15 mph.                                                                 |
| 30       |                                                                                                                           |
| 31       | Based on the engineering review, the City Council finds and determines that there                                         |
| 32       | exists an engineering basis for an exercise of municipal parking and traffic control                                      |
| 33       | authority, specifically to prohibit on-street parking on SW Coast / SW 11 <sup>th</sup> within the                        |
| 34<br>35 | interim park boundaries and to set the speed limit at 15 mph within these interim park areas [Kids Park and Canyon Park]. |
| 36       | park areas [Klus Fark arid Carryon Fark].                                                                                 |
| 37       |                                                                                                                           |
| 38       |                                                                                                                           |
| 39       |                                                                                                                           |
| 40       |                                                                                                                           |
|          |                                                                                                                           |

| 1<br>2                           | NOW THEREFORE, BE IT RESOLVED BY THE CITY COUNCIL OF THE CITY OF LINCOLN CITY, AS FOLLOWS:                                                                                                                                                                                                                                                                                                                                                |
|----------------------------------|-------------------------------------------------------------------------------------------------------------------------------------------------------------------------------------------------------------------------------------------------------------------------------------------------------------------------------------------------------------------------------------------------------------------------------------------|
| 3                                |                                                                                                                                                                                                                                                                                                                                                                                                                                           |
| 4                                | SECTION 1. RECITALS.                                                                                                                                                                                                                                                                                                                                                                                                                      |
| 5<br>6                           | The above recitals are true and correct and are incorporated herein by this                                                                                                                                                                                                                                                                                                                                                               |
| 7                                | reference.                                                                                                                                                                                                                                                                                                                                                                                                                                |
| 8                                | reference.                                                                                                                                                                                                                                                                                                                                                                                                                                |
| 9                                | SECTION 2. IMPOSING TRAFFIC (SPEED) CONTROL.                                                                                                                                                                                                                                                                                                                                                                                              |
| 10<br>11<br>12<br>13<br>14       | Notwithstanding LCMC 12.16.020, effective upon posting of Park speed limit signage by the City Public Works Department, the requested exercise of parking and traffic control authority is hereby approved, specifically the speed limit within the Interim Park designated areas on SW Coast / SW 11 <sup>th</sup> (for Canyon Park) and SW Fleet (For Kids Park) shall be 15 mph as reflected in the attach Exhibits A and B.           |
| 16<br>17<br>18<br>19<br>20<br>21 | <b>SECTION 3. IMPOSING TRAFFIC (PARKING) CONTROL</b> .  Effective upon posting of no parking signage by the City Public Works Department, the requested exercise of parking and traffic control authority is hereby approved, specifically on-street parking is prohibited on both sides of the street on SW Coast / SW 11 <sup>th</sup> (for Canyon Park) within the Interim Park designated areas as reflected in the attach Exhibit B. |
| 23                               | SECTION 4. POSTING OF SIGNAGE & NOTICE TO ENFORCEMENT OFFICERS.                                                                                                                                                                                                                                                                                                                                                                           |
| 24<br>25<br>26<br>27<br>28       | The Public Works Department is directed to erect no parking and park speed limit signs in the appropriate locations and City police and code enforcement officers are to be advised of the new parking restrictions by City Administration.                                                                                                                                                                                               |
| 29                               | SECTION 5. EFFECTIVE DATE. This Resolution is effective as of the date of its                                                                                                                                                                                                                                                                                                                                                             |
| 30                               | adoption.                                                                                                                                                                                                                                                                                                                                                                                                                                 |
| 31                               |                                                                                                                                                                                                                                                                                                                                                                                                                                           |
| 32                               |                                                                                                                                                                                                                                                                                                                                                                                                                                           |
| 33                               |                                                                                                                                                                                                                                                                                                                                                                                                                                           |
| 34                               |                                                                                                                                                                                                                                                                                                                                                                                                                                           |
| 35                               |                                                                                                                                                                                                                                                                                                                                                                                                                                           |
| 36<br>37                         |                                                                                                                                                                                                                                                                                                                                                                                                                                           |
| 38                               |                                                                                                                                                                                                                                                                                                                                                                                                                                           |
| 39                               |                                                                                                                                                                                                                                                                                                                                                                                                                                           |