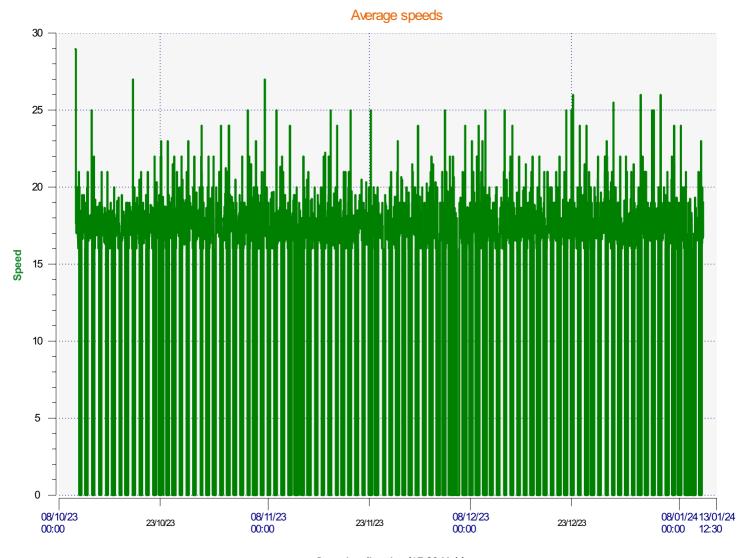

DÉTECTER • INFORMER • SÉCURISER

**Start date:** Tuesday, October 10, 2023 11:30 AM **End date:** Thursday, January 11, 2024 12:30 PM

Location:

- Incoming direction (17.80 Mph)

Start date: Tuesday, October 10, 2023 11:30 AM Thursday, January 11, 2024 12:30 PM End date: