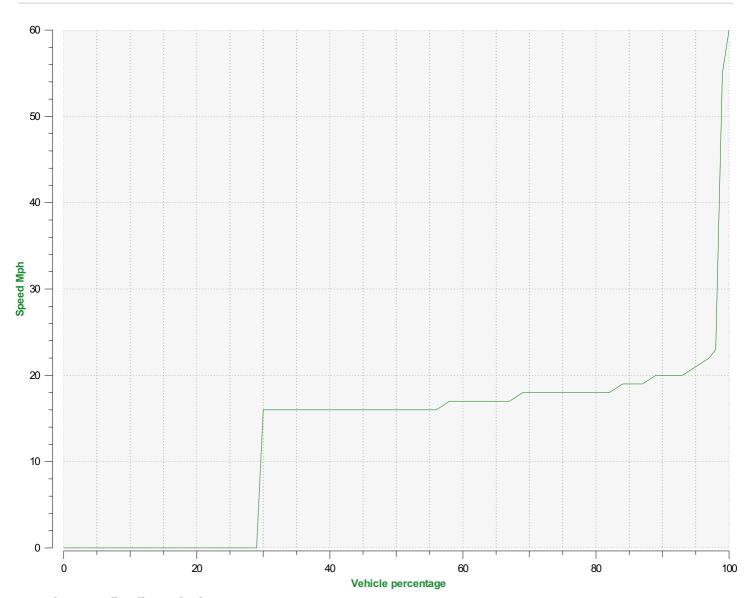

**Location:** 

Speed percentiles (incoming)

**V30:** 16.00Mph **V50:** 16.00Mph **V85:** 19.00Mph

**Start date:** Tuesday, October 10, 2023 11:30 AM **End date:** Thursday, January 11, 2024 12:30 PM

**Location:** 