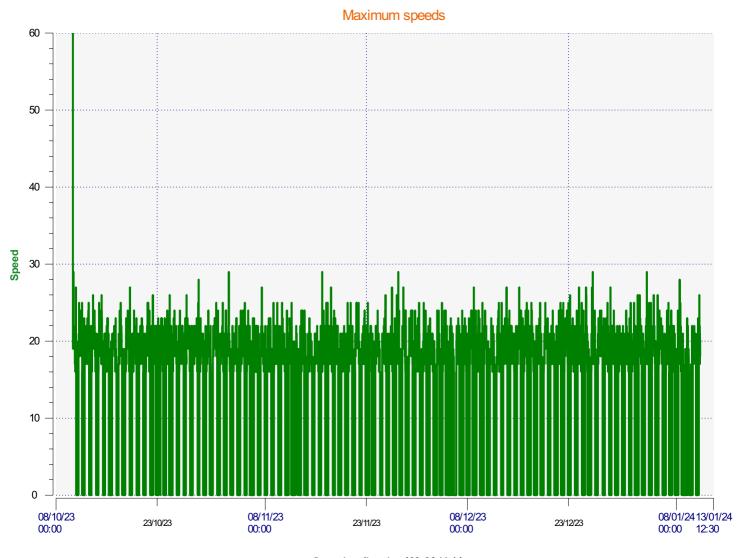

Location:

Incoming direction (60.00 Mph)

**Start date:** Tuesday, October 10, 2023 11:30 AM **End date:** Thursday, January 11, 2024 12:30 PM

**Location:** 

**Start date:** Tuesday, October 10, 2023 11:30 AM **End date:** Thursday, January 11, 2024 12:30 PM