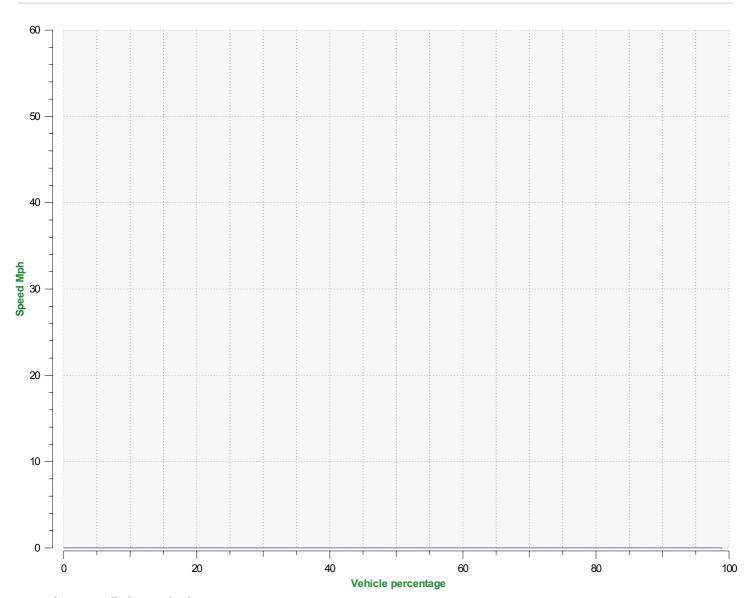

## Speed percentile(outgoing)

**V30:** 0.00Mph **V50:** 0.00Mph **V85:** 0.00Mph

**Start date:** Tuesday, October 10, 2023 11:30 AM **End date:** Thursday, January 11, 2024 12:30 PM

**Location:**