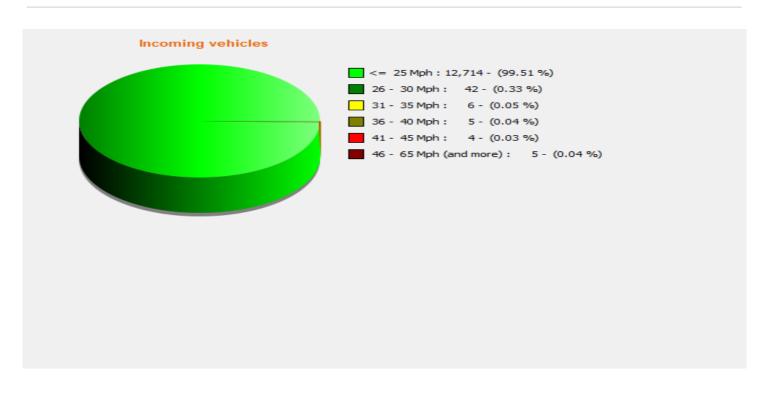

**Location:** 

Speed percentiles (incoming)

**V30:** 16.00Mph **V50:** 16.00Mph **V85:** 19.00Mph

**Start date:** Tuesday, October 10, 2023 11:30 AM **End date:** Thursday, January 11, 2024 12:30 PM

**Location:** 