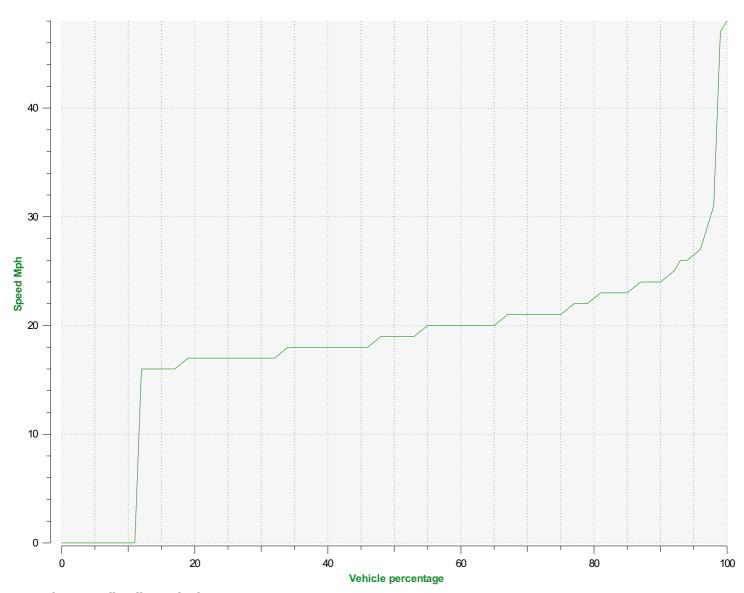

**Location:** 

**Location:** 

**Location:** 

Speed percentiles (incoming)

**V30:** 17.00Mph **V50:** 19.00Mph **V85:** 23.00Mph

**Start date:** Tuesday, October 10, 2023 11:00 AM **End date:** Thursday, January 11, 2024 12:00 PM