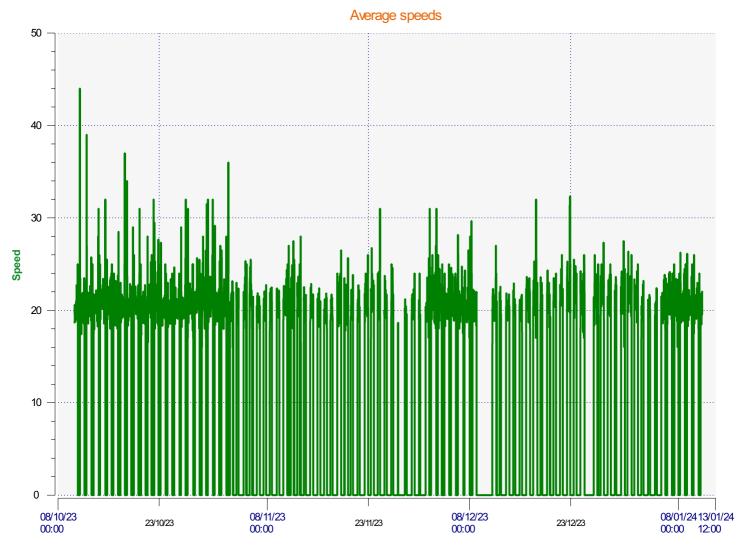

**Location:** 

Incoming direction (20.46 Mph)

**Location:** 

Incoming direction (48.00 Mph)

**Start date:** Tuesday, October 10, 2023 11:00 AM **End date:** Thursday, January 11, 2024 12:00 PM

**Location:** 