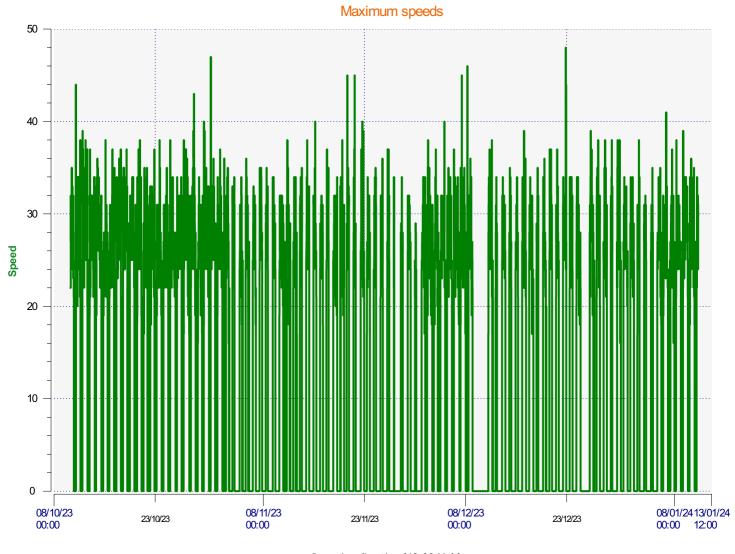

**Location:** 

Incoming direction (20.46 Mph)

**Location:** 

Incoming direction (48.00 Mph)

**Start date:** Tuesday, October 10, 2023 11:00 AM **End date:** Thursday, January 11, 2024 12:00 PM

**Location:** 