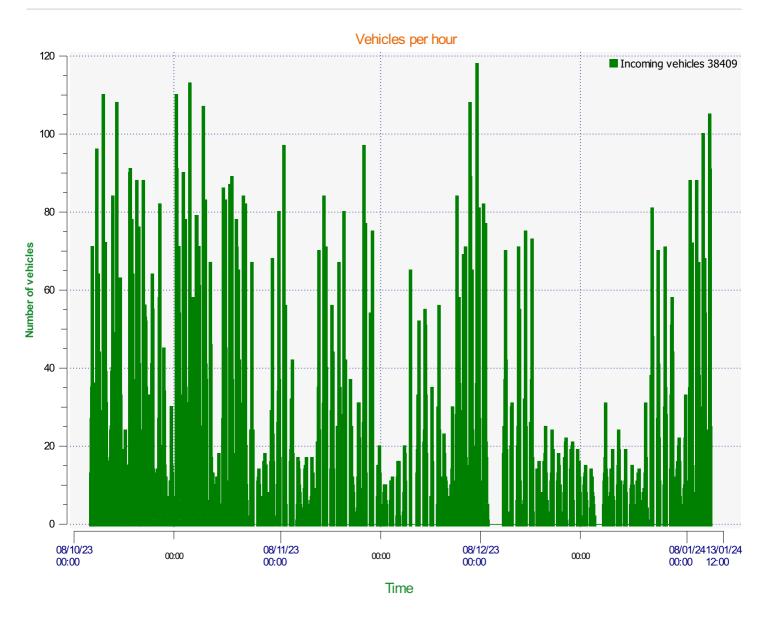

**Location:** 



Incoming direction (20.46 Mph)

**Location:** 



Incoming direction (48.00 Mph)

**Start date:** Tuesday, October 10, 2023 11:00 AM **End date:** Thursday, January 11, 2024 12:00 PM

**Location:** 



**Location:** 



**Location:** 

**Location:** 



Speed percentiles (incoming)

**V30:** 17.00Mph **V50:** 19.00Mph **V85:** 23.00Mph

**Start date:** Tuesday, October 10, 2023 11:00 AM **End date:** Thursday, January 11, 2024 12:00 PM

**Location:** 



## Speed percentile(outgoing)

**V30:** 0.00Mph **V50:** 0.00Mph **V85:** 0.00Mph

**Start date:** Tuesday, October 10, 2023 11:00 AM **End date:** Thursday, January 11, 2024 12:00 PM

**Location:**