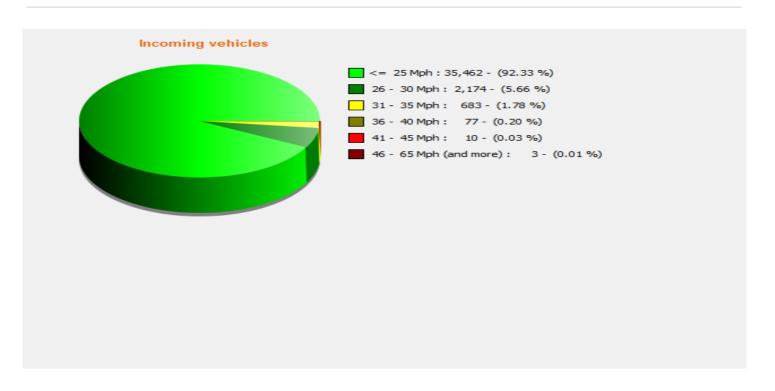

**Location:** 

**Location:** 

**Location:** 

Speed percentiles (incoming)

**V30:** 17.00Mph **V50:** 19.00Mph **V85:** 23.00Mph

**Start date:** Tuesday, October 10, 2023 11:00 AM **End date:** Thursday, January 11, 2024 12:00 PM