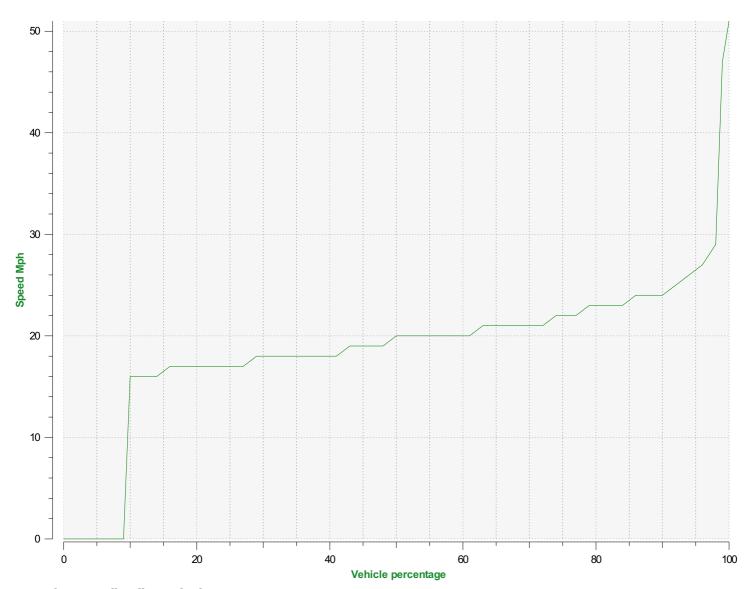

**Location:** 

Speed percentiles (incoming)

**V30:** 18.00Mph **V50:** 20.00Mph **V85:** 23.00Mph

Start date:Tuesday, October 10, 2023 9:00 AMEnd date:Thursday, January 11, 2024 1:00 PM

**Location:** 