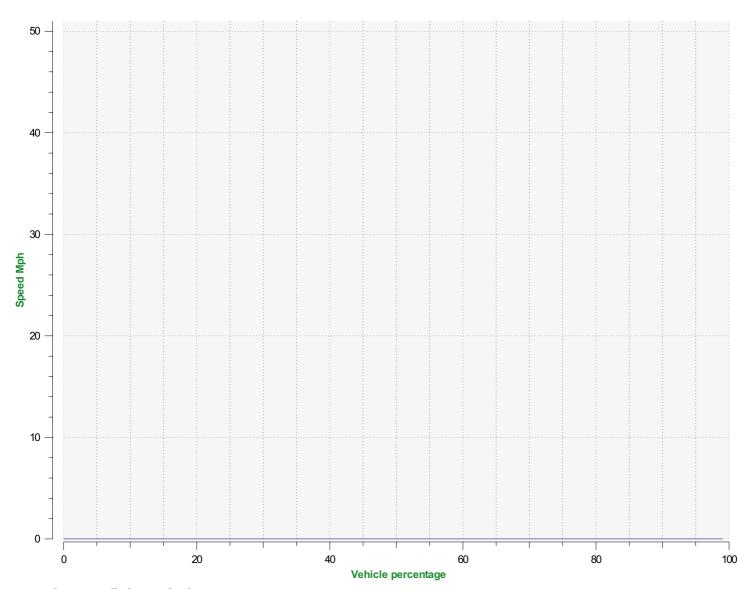

## Speed percentile(outgoing)

**V30:** 0.00Mph **V50:** 0.00Mph **V85:** 0.00Mph

**Start date:** Tuesday, October 10, 2023 9:00 AM **End date:** Thursday, January 11, 2024 1:00 PM

**Location:**