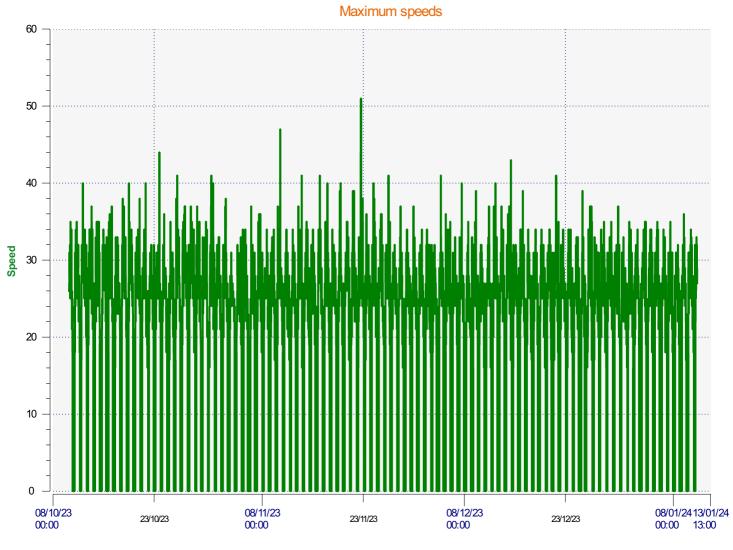

**Location:** 

Incoming direction (51.00 Mph)

**Start date:** Tuesday, October 10, 2023 9:00 AM **End date:** Thursday, January 11, 2024 1:00 PM

**Location:** 

**Start date:** Tuesday, October 10, 2023 9:00 AM **End date:** Thursday, January 11, 2024 1:00 PM