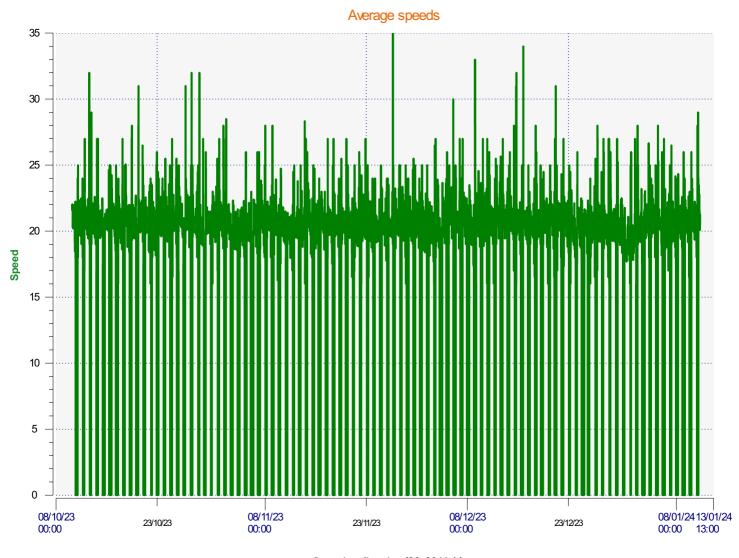

**Start date:** Tuesday, October 10, 2023 9:00 AM **End date:** Thursday, January 11, 2024 1:00 PM

**Location:** 

Incoming direction (20.66 Mph)

**Start date:** Tuesday, October 10, 2023 9:00 AM **End date:** Thursday, January 11, 2024 1:00 PM