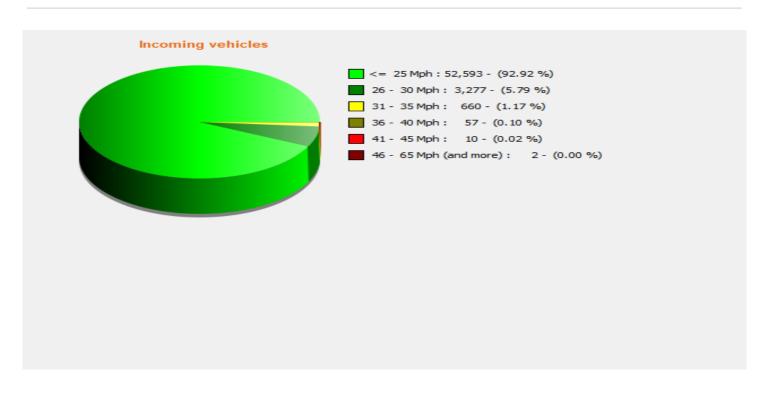

**Location:** 

Speed percentiles (incoming)

**V30:** 18.00Mph **V50:** 20.00Mph **V85:** 23.00Mph

Start date:Tuesday, October 10, 2023 9:00 AMEnd date:Thursday, January 11, 2024 1:00 PM

**Location:** 