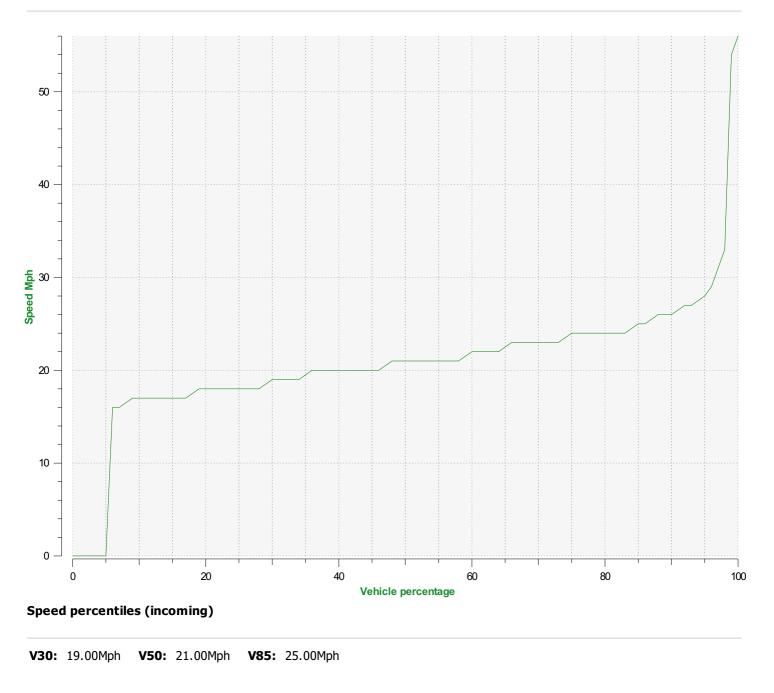

Location:

| Start date: | Tuesday, October 10, 2023 10:30 AM  |
|-------------|-------------------------------------|
| End date:   | Thursday, January 11, 2024 12:00 PM |
| Location:   |                                     |