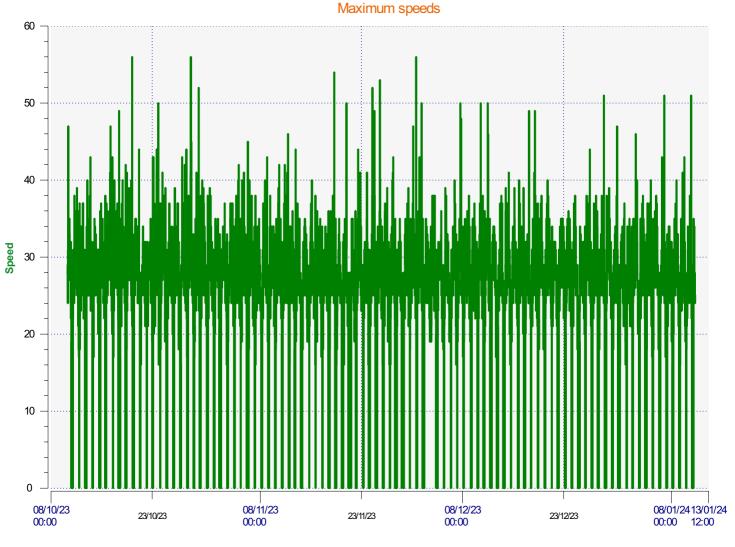

- Incoming direction (56.00 Mph)

| Start date: | Tuesday, October 10, 2023 10:30 AM  |  |
|-------------|-------------------------------------|--|
| End date:   | Thursday, January 11, 2024 12:00 PM |  |
| Location:   |                                     |  |
| Comments:   |                                     |  |