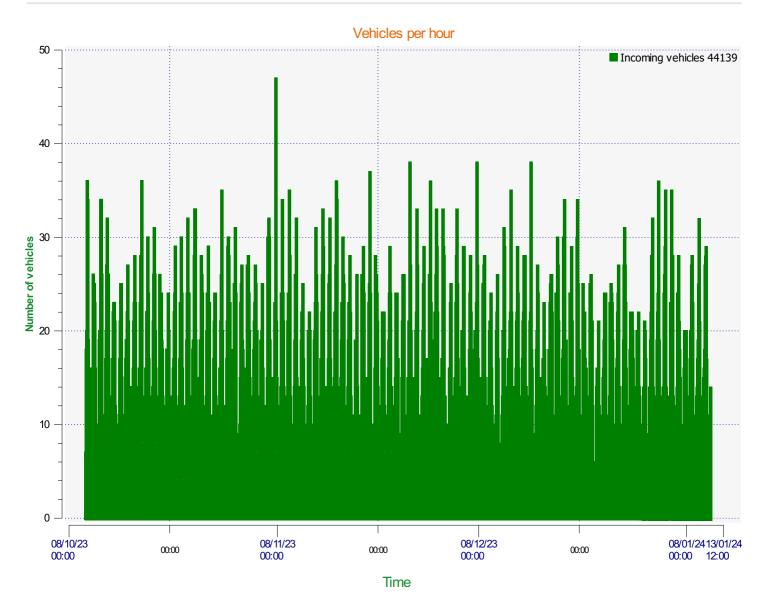

## Incoming vehicles

Start date: End date: Tuesday, October 10, 2023 10:30 AM Thursday, January 11, 2024 12:00 PM

Location:

Start date: End date: Tuesday, October 10, 2023 10:30 AM Thursday, January 11, 2024 12:00 PM