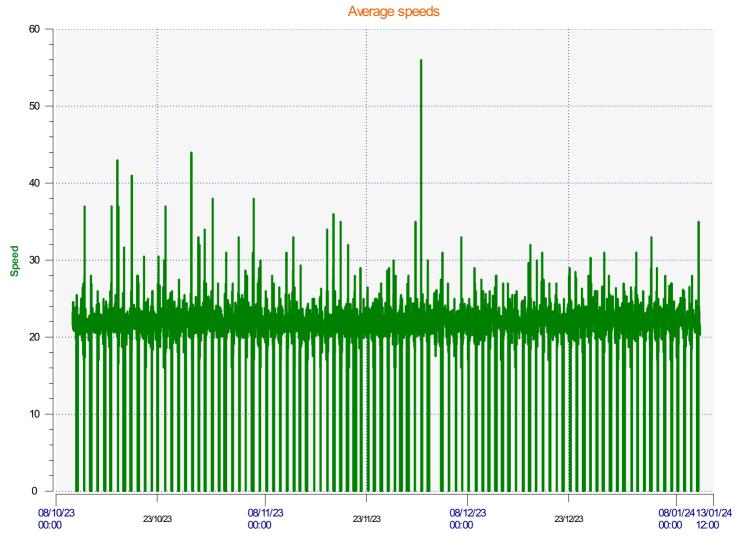

# DÉTECTER • INFORMER • SÉCURISER

Start date: End date: Tuesday, October 10, 2023 10:30 AM Thursday, January 11, 2024 12:00 PM

Location:

- Incoming direction (22.03 Mph)

| Start date: | Tuesday, October 10, 2023 10:30 AM  |  |
|-------------|-------------------------------------|--|
| End date:   | Thursday, January 11, 2024 12:00 PM |  |
| Location:   |                                     |  |
| Comments:   |                                     |  |