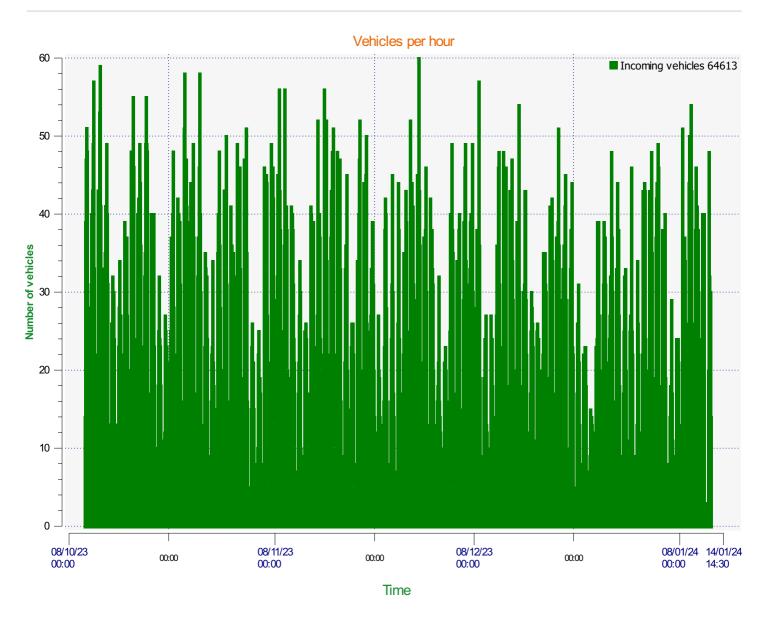

**Location:** 



Incoming direction (21.71 Mph)

**Location:** 



- Incoming direction (57.00 Mph)

**Start date:** Tuesday, October 10, 2023 9:30 AM **End date:** Friday, January 12, 2024 2:30 PM

**Location:** 



**Location:** 



**Location:** 

**Location:** 



Speed percentiles (incoming)

**V30:** 18.00Mph **V50:** 20.00Mph **V85:** 25.00Mph

**Start date:** Tuesday, October 10, 2023 9:30 AM **End date:** Friday, January 12, 2024 2:30 PM

**Location:** 



## Speed percentile(outgoing)

**V30:** 0.00Mph **V50:** 0.00Mph **V85:** 0.00Mph

**Start date:** Tuesday, October 10, 2023 9:30 AM **End date:** Friday, January 12, 2024 2:30 PM

**Location:**