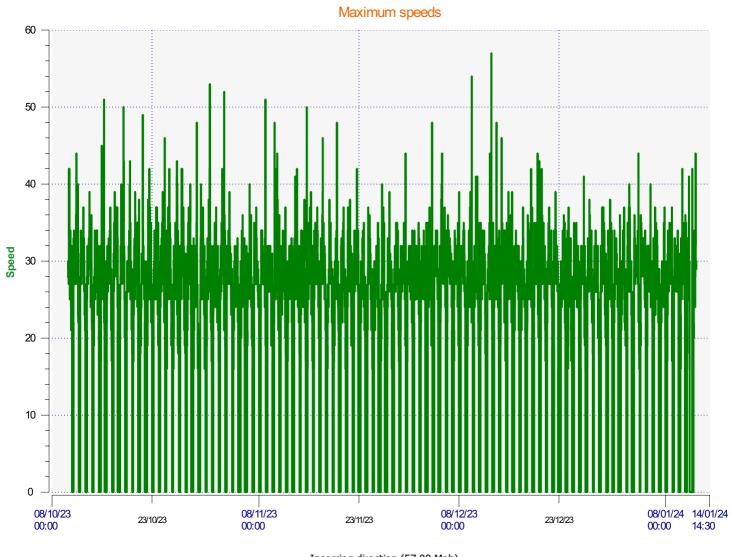

**Location:** 

Incoming direction (21.71 Mph)

**Location:** 

- Incoming direction (57.00 Mph)

**Start date:** Tuesday, October 10, 2023 9:30 AM **End date:** Friday, January 12, 2024 2:30 PM

**Location:** 