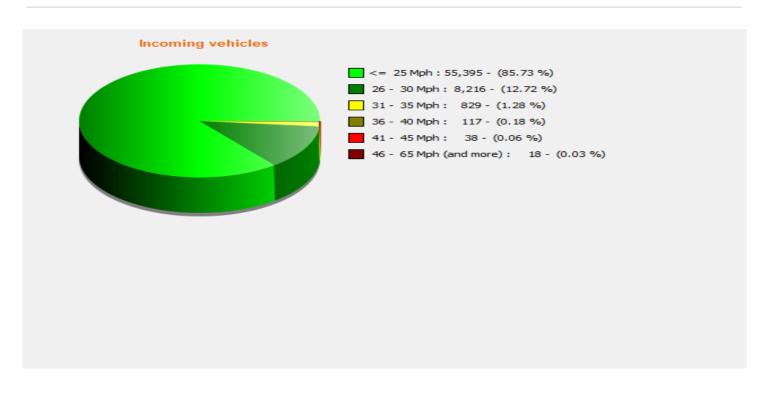

**Location:** 

**Location:** 

**Location:** 

Speed percentiles (incoming)

**V30:** 18.00Mph **V50:** 20.00Mph **V85:** 25.00Mph

**Start date:** Tuesday, October 10, 2023 9:30 AM **End date:** Friday, January 12, 2024 2:30 PM