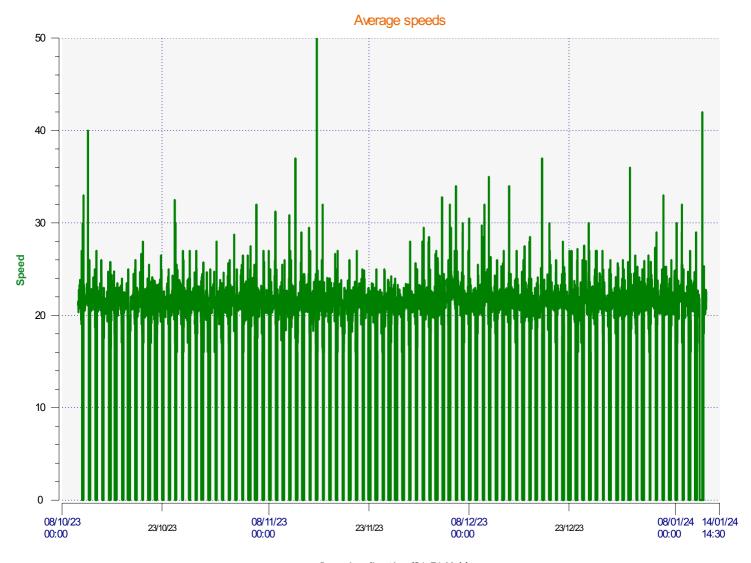

**Location:** 

Incoming direction (21.71 Mph)

**Location:** 

- Incoming direction (57.00 Mph)

**Start date:** Tuesday, October 10, 2023 9:30 AM **End date:** Friday, January 12, 2024 2:30 PM

**Location:** 

**Location:** 

**Location:** 

**Location:** 

Speed percentiles (incoming)

**V30:** 18.00Mph **V50:** 20.00Mph **V85:** 25.00Mph

**Start date:** Tuesday, October 10, 2023 9:30 AM **End date:** Friday, January 12, 2024 2:30 PM