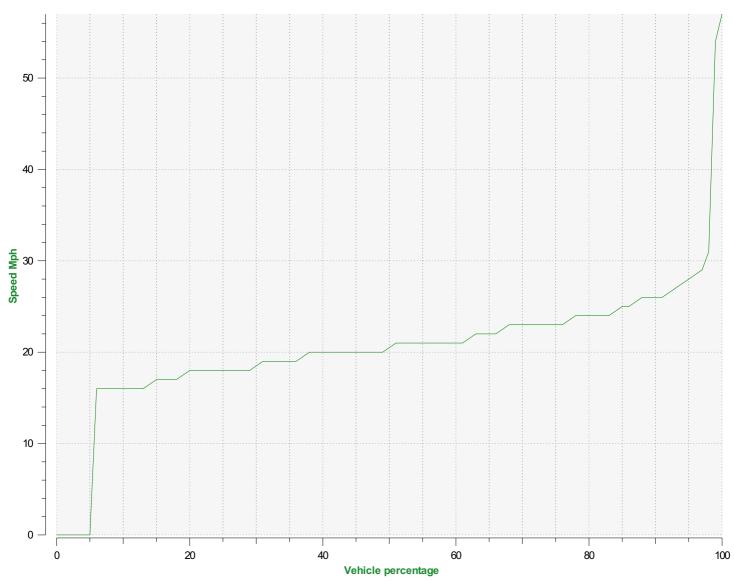

**Location:** 

**Location:** 

**Location:** 

Speed percentiles (incoming)

**V30:** 18.00Mph **V50:** 20.00Mph **V85:** 25.00Mph

**Start date:** Tuesday, October 10, 2023 9:30 AM **End date:** Friday, January 12, 2024 2:30 PM