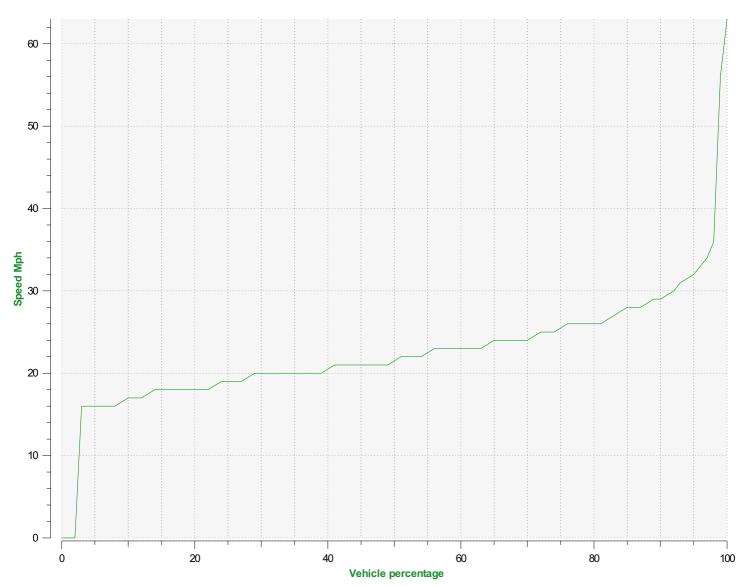

**Location:** 

**Location:** 

Speed percentiles (incoming)

**V30:** 20.00Mph **V50:** 21.00Mph **V85:** 28.00Mph

**Start date:** Tuesday, October 10, 2023 9:30 AM **End date:** Friday, January 12, 2024 2:30 PM