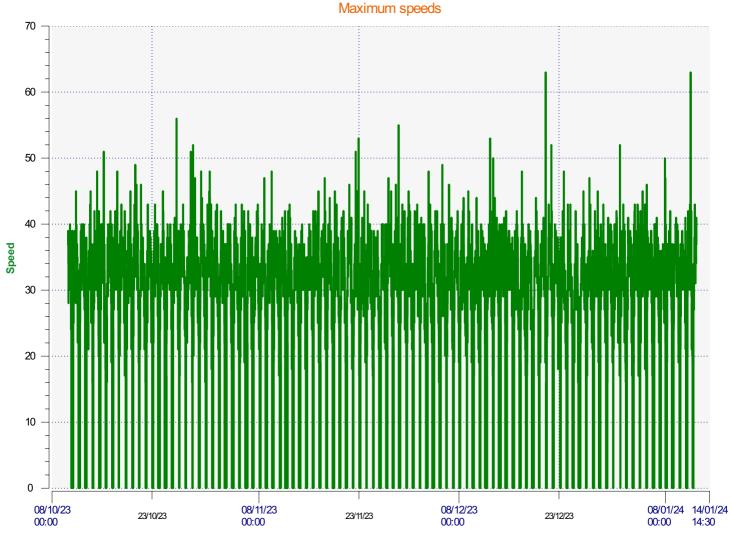

**Location:** 

Incoming direction (23.25 Mph)

**Location:** 

Incoming direction (63.00 Mph)

**Start date:** Tuesday, October 10, 2023 9:30 AM **End date:** Friday, January 12, 2024 2:30 PM

**Location:** 

**Location:** 