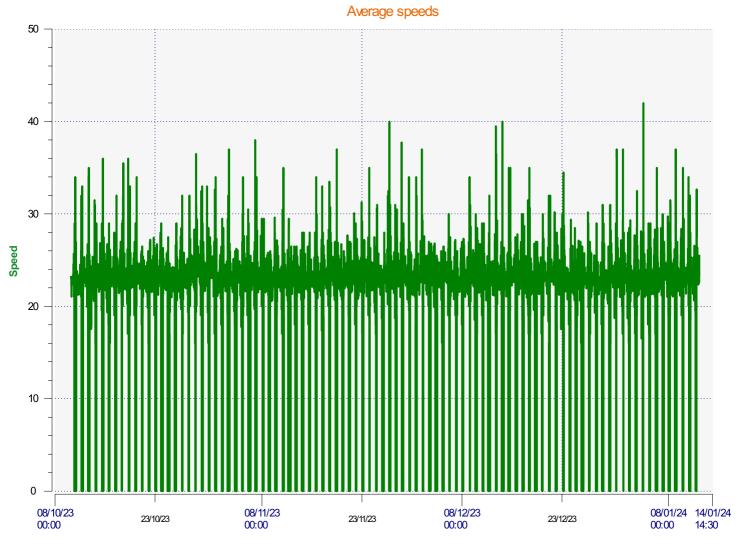

**Location:** 

Incoming direction (23.25 Mph)

**Location:** 

Incoming direction (63.00 Mph)

**Start date:** Tuesday, October 10, 2023 9:30 AM **End date:** Friday, January 12, 2024 2:30 PM

**Location:** 

**Location:** 