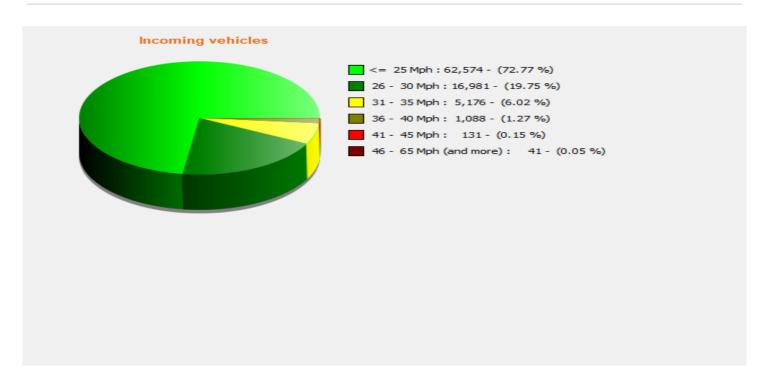

**Location:** 

**Location:** 

Speed percentiles (incoming)

**V30:** 20.00Mph **V50:** 21.00Mph **V85:** 28.00Mph

**Start date:** Tuesday, October 10, 2023 9:30 AM **End date:** Friday, January 12, 2024 2:30 PM