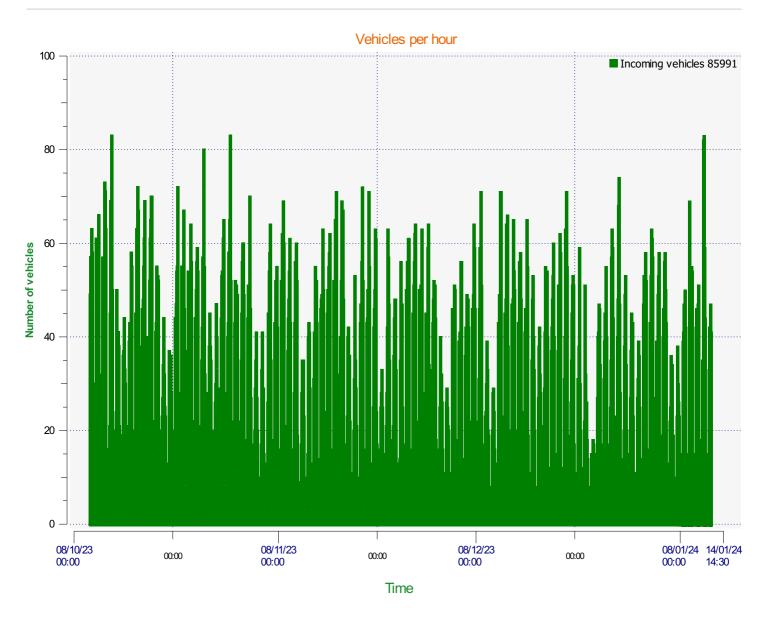

**Location:** 



Incoming direction (23.25 Mph)

**Location:** 



Incoming direction (63.00 Mph)

**Start date:** Tuesday, October 10, 2023 9:30 AM **End date:** Friday, January 12, 2024 2:30 PM

**Location:** 



**Location:** 



**Location:** 

**Location:** 



Speed percentiles (incoming)

**V30:** 20.00Mph **V50:** 21.00Mph **V85:** 28.00Mph

**Start date:** Tuesday, October 10, 2023 9:30 AM **End date:** Friday, January 12, 2024 2:30 PM

**Location:** 



## Speed percentile(outgoing)

**V30:** 0.00Mph **V50:** 0.00Mph **V85:** 0.00Mph

**Start date:** Tuesday, October 10, 2023 9:30 AM **End date:** Friday, January 12, 2024 2:30 PM

**Location:**