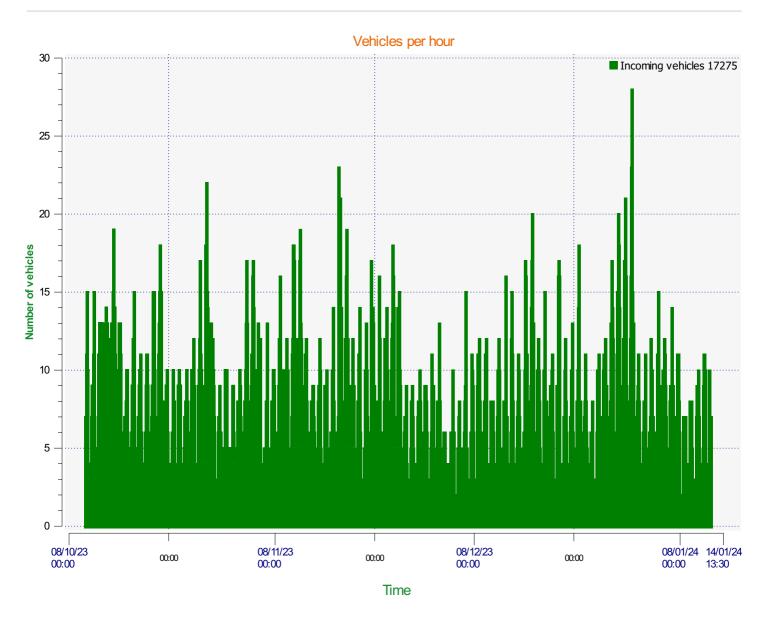

Location:



Incoming direction (21.57 Mph)

**Location:** 



Incoming direction (53.00 Mph)

**Start date:** Tuesday, October 10, 2023 10:00 AM **End date:** Friday, January 12, 2024 1:30 PM

**Location:** 



**Location:** 



**Location:** 

**Location:** 



**Speed percentiles (incoming)** 

**V30:** 18.00Mph **V50:** 20.00Mph **V85:** 24.00Mph

**Start date:** Tuesday, October 10, 2023 10:00 AM **End date:** Friday, January 12, 2024 1:30 PM

**Location:** 



## Speed percentile(outgoing)

**V30:** 0.00Mph **V50:** 0.00Mph **V85:** 0.00Mph

Start date: Tuesday, October 10, 2023 10:00 AM End date: Friday, January 12, 2024 1:30 PM

Location: