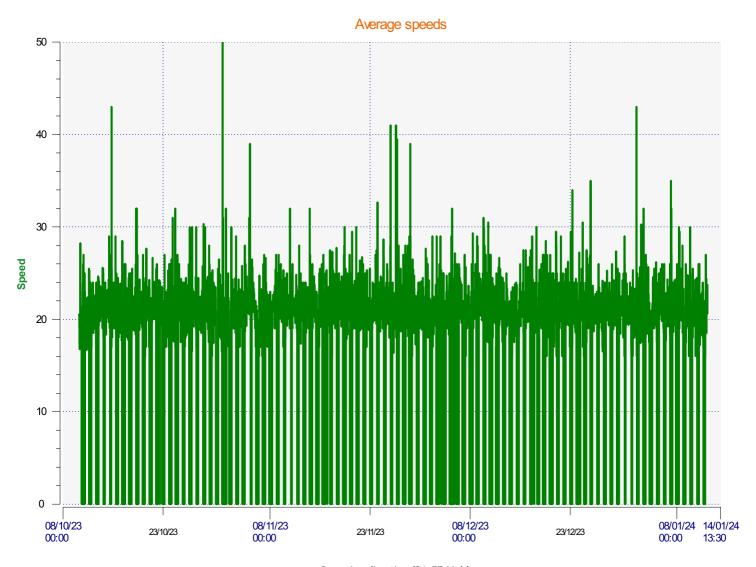

Location:

Incoming direction (21.57 Mph)

**Location:** 

Incoming direction (53.00 Mph)

**Start date:** Tuesday, October 10, 2023 10:00 AM **End date:** Friday, January 12, 2024 1:30 PM

**Location:** 

**Location:** 

**Location:** 

**Location:** 

**Speed percentiles (incoming)** 

**V30:** 18.00Mph **V50:** 20.00Mph **V85:** 24.00Mph

**Start date:** Tuesday, October 10, 2023 10:00 AM **End date:** Friday, January 12, 2024 1:30 PM