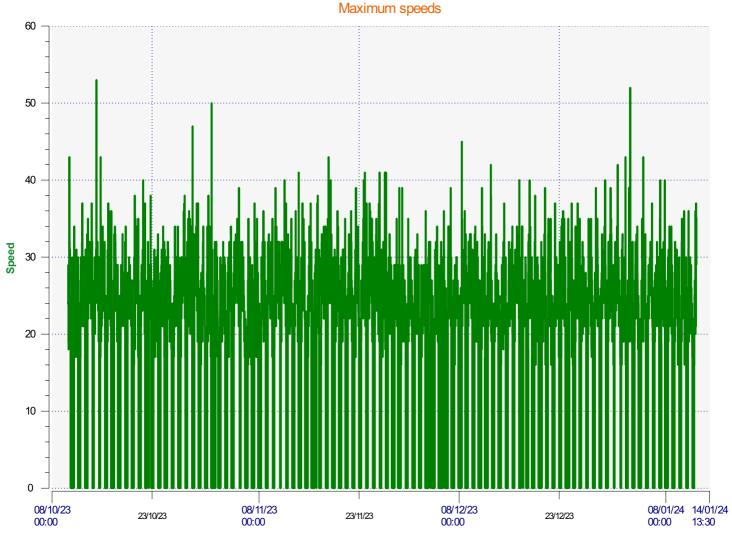

Location:

Incoming direction (21.57 Mph)

**Location:** 

Incoming direction (53.00 Mph)

**Start date:** Tuesday, October 10, 2023 10:00 AM **End date:** Friday, January 12, 2024 1:30 PM

**Location:** 

**Location:** 