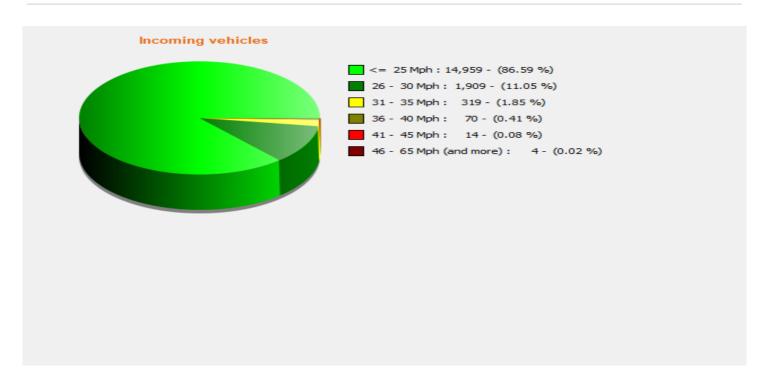

**Location:** 

**Location:** 

**Speed percentiles (incoming)** 

**V30:** 18.00Mph **V50:** 20.00Mph **V85:** 24.00Mph

**Start date:** Tuesday, October 10, 2023 10:00 AM **End date:** Friday, January 12, 2024 1:30 PM