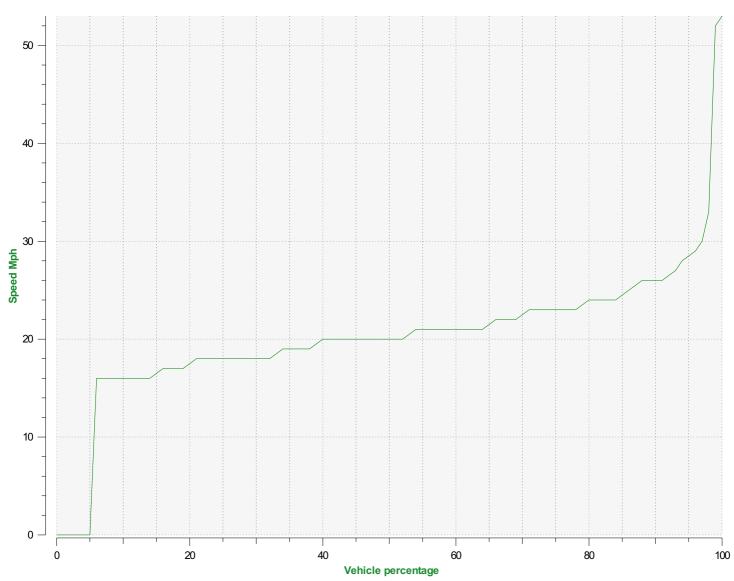

**Location:** 

**Location:** 

**Speed percentiles (incoming)** 

**V30:** 18.00Mph **V50:** 20.00Mph **V85:** 24.00Mph

**Start date:** Tuesday, October 10, 2023 10:00 AM **End date:** Friday, January 12, 2024 1:30 PM