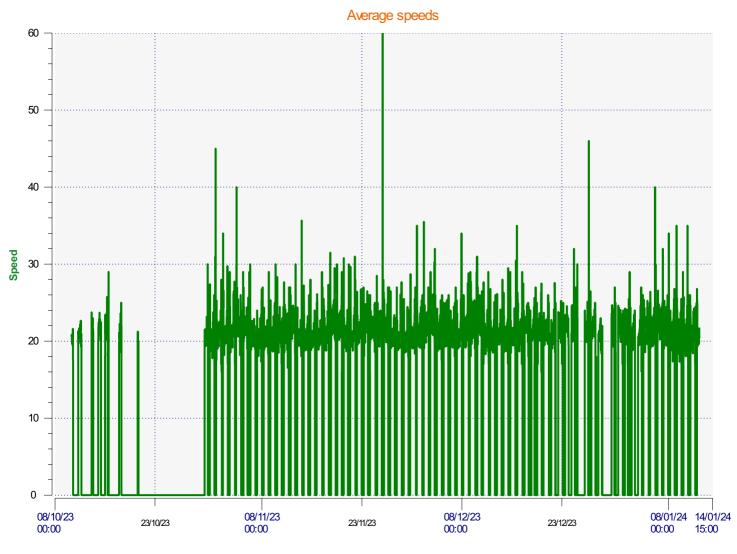

**Location:** 

Incoming direction (21.12 Mph)

**Location:** 

Incoming direction (60.00 Mph)

**Start date:** Tuesday, October 10, 2023 12:00 PM **End date:** Friday, January 12, 2024 3:00 PM

**Location:** 

**Location:** 