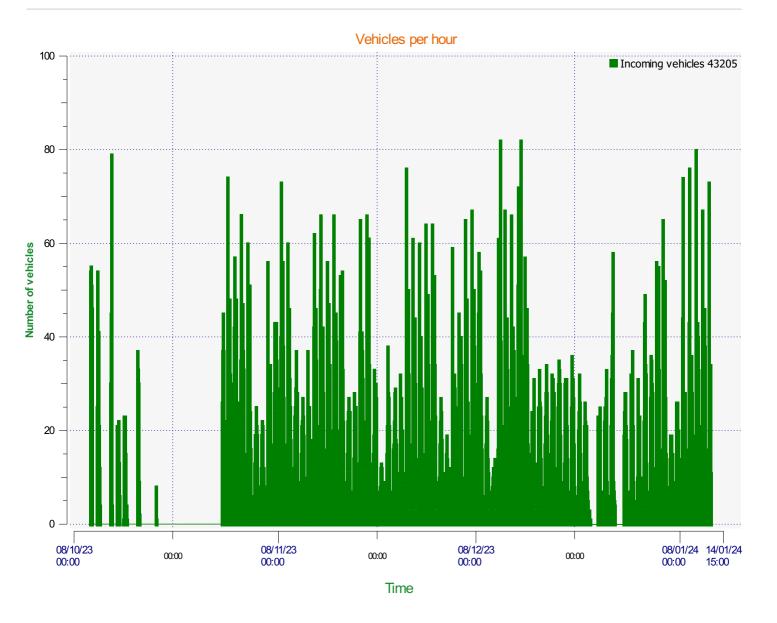

**Location:** 



Incoming direction (21.12 Mph)

**Location:** 



Incoming direction (60.00 Mph)

**Start date:** Tuesday, October 10, 2023 12:00 PM **End date:** Friday, January 12, 2024 3:00 PM

**Location:** 



**Location:** 



**Location:** 

**Location:** 



Speed percentiles (incoming)

**V30:** 18.00Mph **V50:** 20.00Mph **V85:** 24.00Mph

**Start date:** Tuesday, October 10, 2023 12:00 PM **End date:** Friday, January 12, 2024 3:00 PM

**Location:** 



## Speed percentile(outgoing)

**V30:** 0.00Mph **V50:** 0.00Mph **V85:** 0.00Mph

**Start date:** Tuesday, October 10, 2023 12:00 PM **End date:** Friday, January 12, 2024 3:00 PM

**Location:**