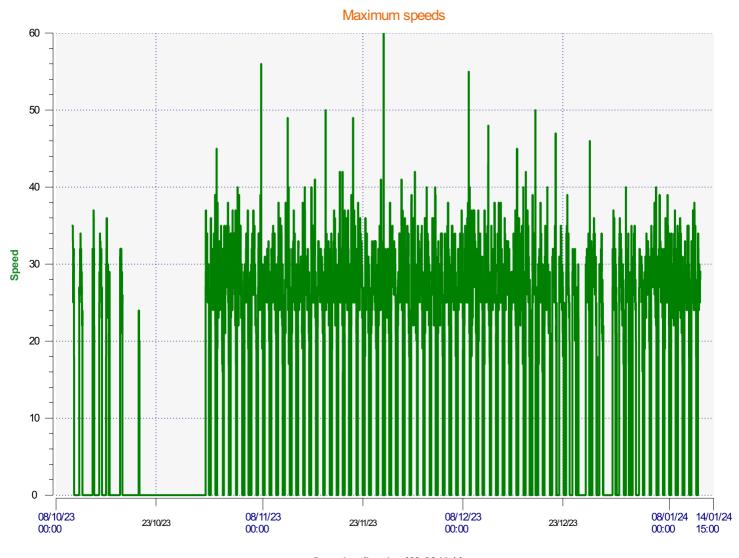

**Location:** 

Incoming direction (21.12 Mph)

**Location:** 

Incoming direction (60.00 Mph)

**Start date:** Tuesday, October 10, 2023 12:00 PM **End date:** Friday, January 12, 2024 3:00 PM

**Location:** 

**Location:** 