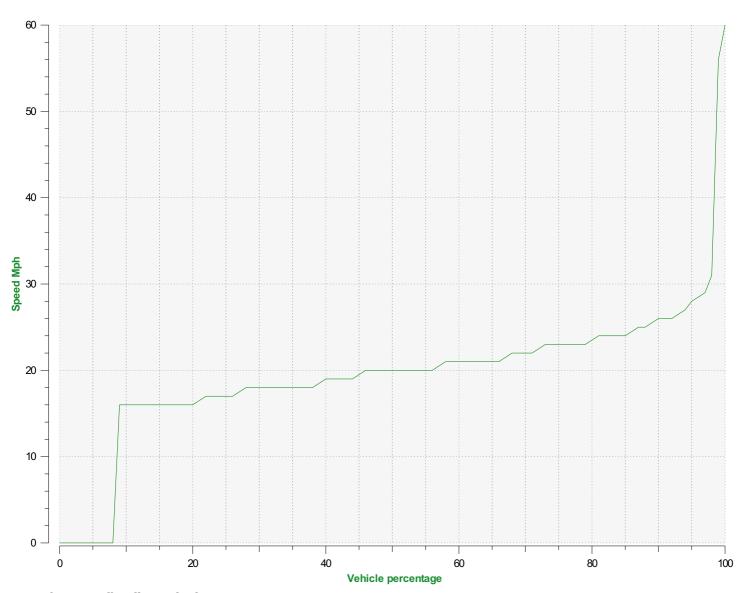

**Location:** 

**Location:** 

Speed percentiles (incoming)

**V30:** 18.00Mph **V50:** 20.00Mph **V85:** 24.00Mph

**Start date:** Tuesday, October 10, 2023 12:00 PM **End date:** Friday, January 12, 2024 3:00 PM