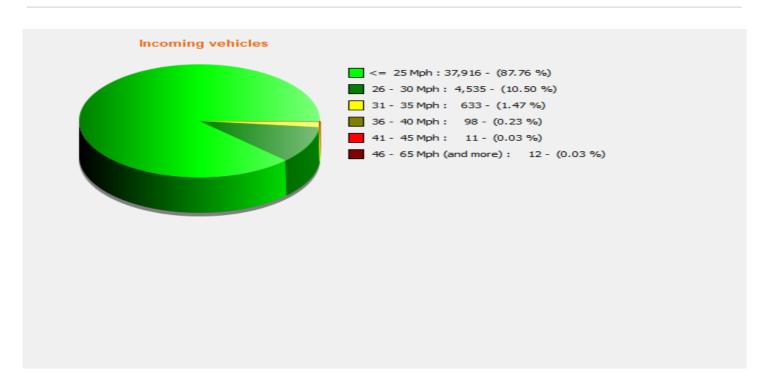

**Location:** 

**Location:** 

Speed percentiles (incoming)

**V30:** 18.00Mph **V50:** 20.00Mph **V85:** 24.00Mph

**Start date:** Tuesday, October 10, 2023 12:00 PM **End date:** Friday, January 12, 2024 3:00 PM