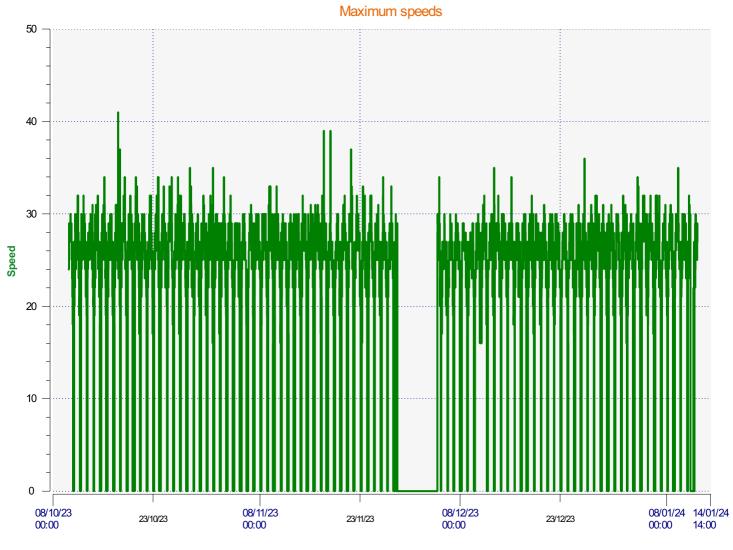

**Location:** 

Incoming direction (41.00 Mph)

**Start date:** Tuesday, October 10, 2023 9:00 AM **End date:** Friday, January 12, 2024 2:00 PM

**Location:** 

**Start date:** Tuesday, October 10, 2023 9:00 AM **End date:** Friday, January 12, 2024 2:00 PM