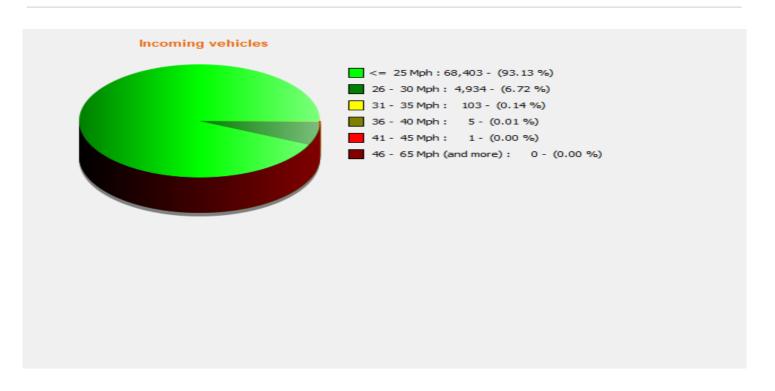

**Location:** 

Speed percentiles (incoming)

**V30:** 20.00Mph **V50:** 21.00Mph **V85:** 24.00Mph

**Start date:** Tuesday, October 10, 2023 9:00 AM **End date:** Friday, January 12, 2024 2:00 PM

**Location:** 