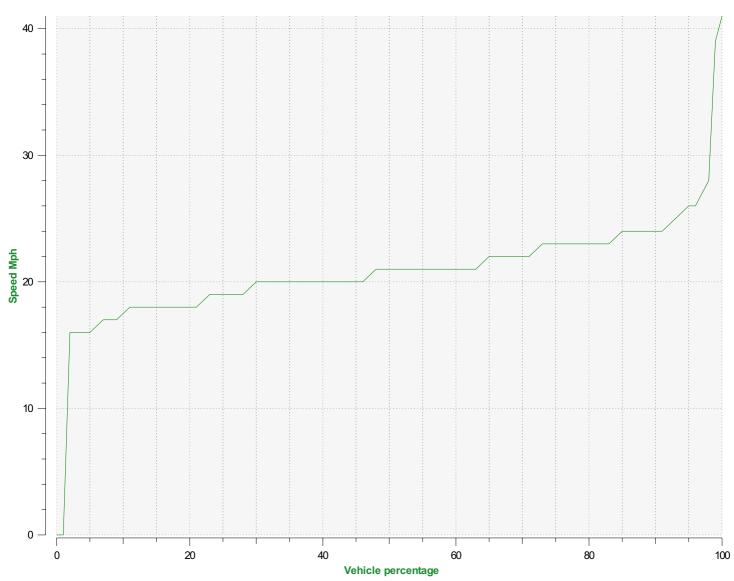

**Location:** 

Speed percentiles (incoming)

**V30:** 20.00Mph **V50:** 21.00Mph **V85:** 24.00Mph

**Start date:** Tuesday, October 10, 2023 9:00 AM **End date:** Friday, January 12, 2024 2:00 PM

**Location:** 