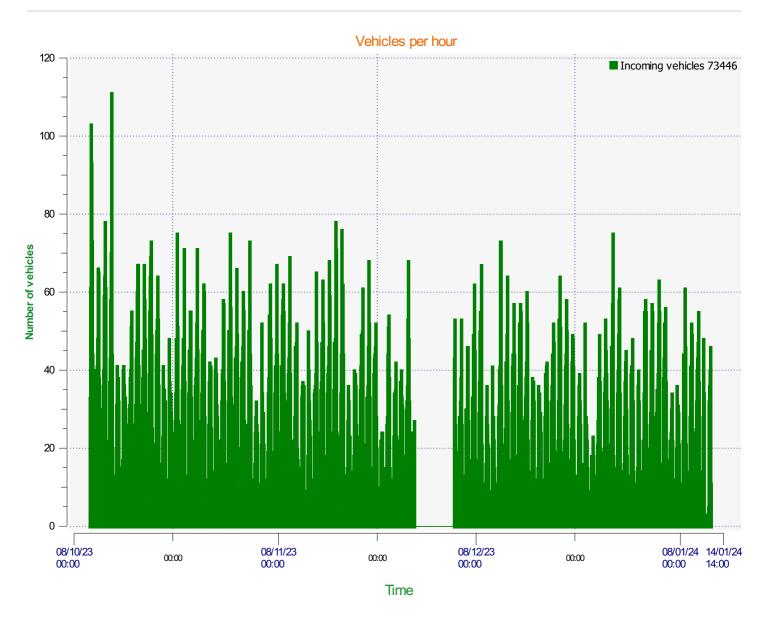

**Location:** 

**Start date:** Tuesday, October 10, 2023 9:00 AM **End date:** Friday, January 12, 2024 2:00 PM

**Location:** 

Start date:Tuesday, October 10, 2023 9:00 AMEnd date:Friday, January 12, 2024 2:00 PM