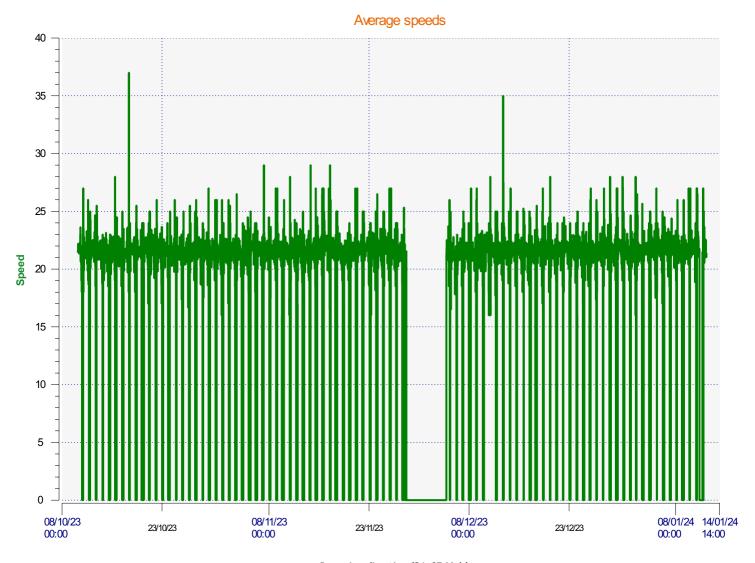

Start date:Tuesday, October 10, 2023 9:00 AMEnd date:Friday, January 12, 2024 2:00 PM

**Location:** 

Incoming direction (21.65 Mph)

**Start date:** Tuesday, October 10, 2023 9:00 AM **End date:** Friday, January 12, 2024 2:00 PM