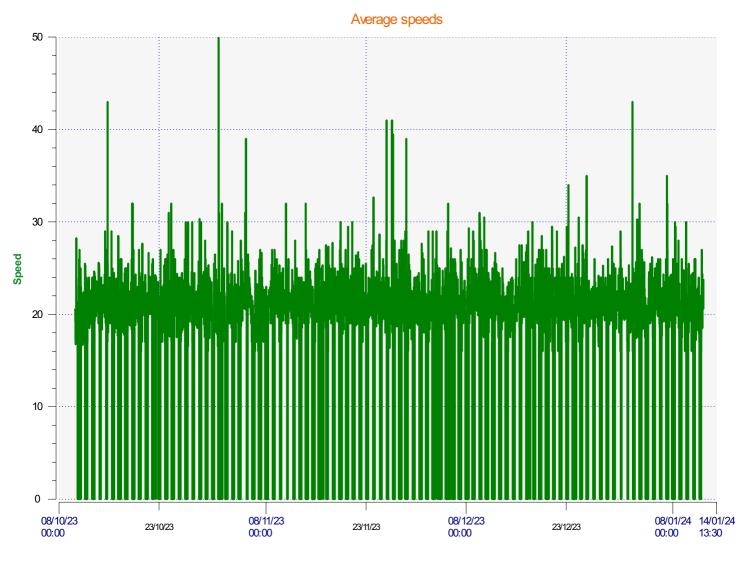

**Start date:** Tuesday, October 10, 2023 10:00 AM **End date:** Friday, January 12, 2024 1:30 PM

**Location:** 

Incoming direction (21.57 Mph)

**Start date:** Tuesday, October 10, 2023 10:00 AM **End date:** Friday, January 12, 2024 1:30 PM