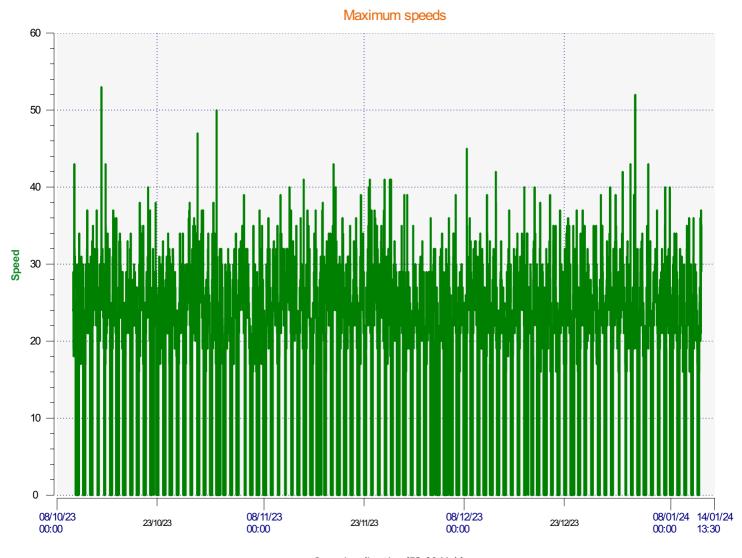

**Location:** 

Incoming direction (53.00 Mph)

**Start date:** Tuesday, October 10, 2023 10:00 AM **End date:** Friday, January 12, 2024 1:30 PM

**Location:** 

**Start date:** Tuesday, October 10, 2023 10:00 AM **End date:** Friday, January 12, 2024 1:30 PM