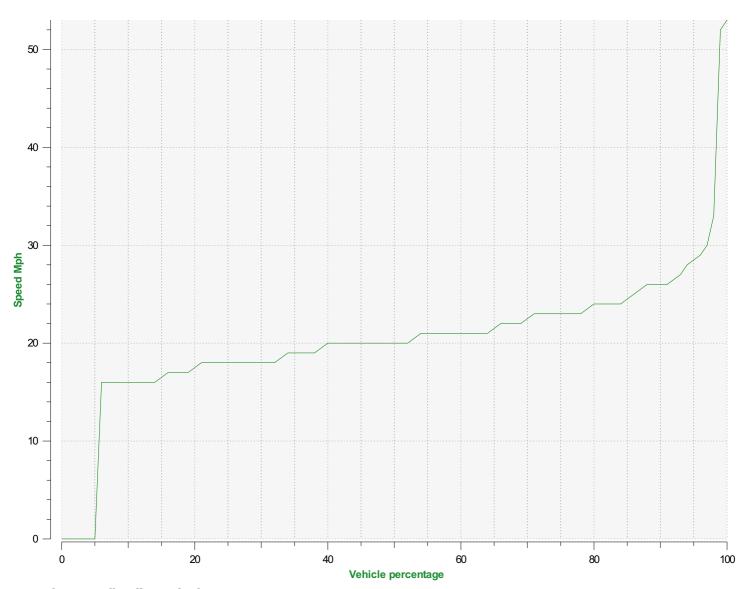

**Location:** 

17/01/2024

Speed percentiles (incoming)

**V30:** 18.00Mph **V50:** 20.00Mph **V85:** 24.00Mph

**Start date:** Tuesday, October 10, 2023 10:00 AM **End date:** Friday, January 12, 2024 1:30 PM