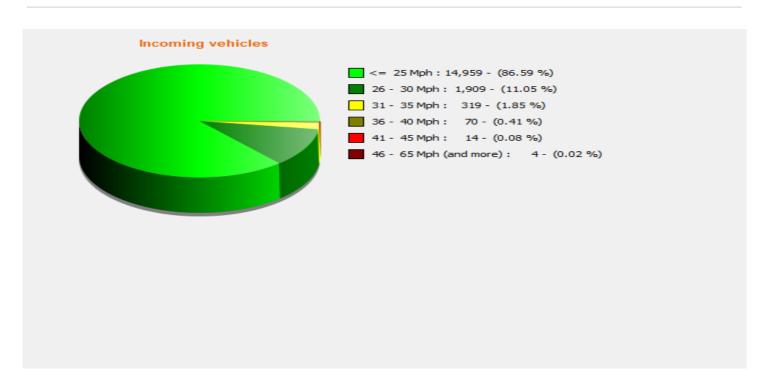

**Location:** 

17/01/2024

Speed percentiles (incoming)

**V30:** 18.00Mph **V50:** 20.00Mph **V85:** 24.00Mph

**Start date:** Tuesday, October 10, 2023 10:00 AM **End date:** Friday, January 12, 2024 1:30 PM