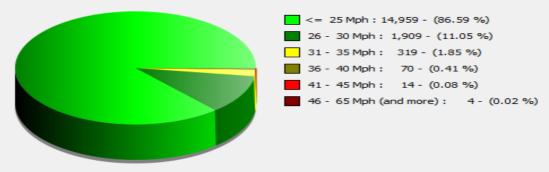

# DÉTECTER • INFORMER • SÉCURISER

Start date: End date: Tuesday, October 10, 2023 10:00 AM Friday, January 12, 2024 1:30 PM

Location:



- Incoming direction (21.57 Mph)





- Incoming direction (53.00 Mph)

| <b></b>     |                                    |  |
|-------------|------------------------------------|--|
| Start date: | Tuesday, October 10, 2023 10:00 AM |  |
| End date:   | Friday, January 12, 2024 1:30 PM   |  |
| Location:   |                                    |  |
| Comments:   |                                    |  |







#### Incoming vehicles



Start date: End date: Tuesday, October 10, 2023 10:00 AM Friday, January 12, 2024 1:30 PM

Location:

Start date: End date: Tuesday, October 10, 2023 10:00 AM Friday, January 12, 2024 1:30 PM

Location: