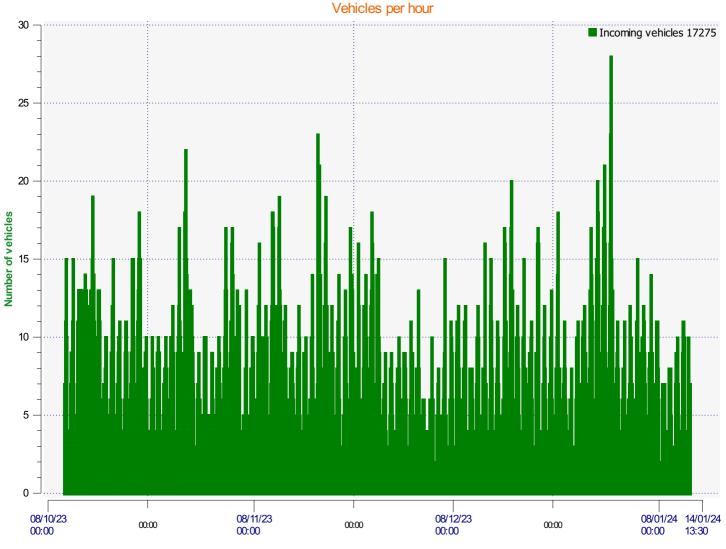

#### Incoming vehicles

Start date: End date: Tuesday, October 10, 2023 10:00 AM Friday, January 12, 2024 1:30 PM

Location:

Start date: End date: Tuesday, October 10, 2023 10:00 AM Friday, January 12, 2024 1:30 PM