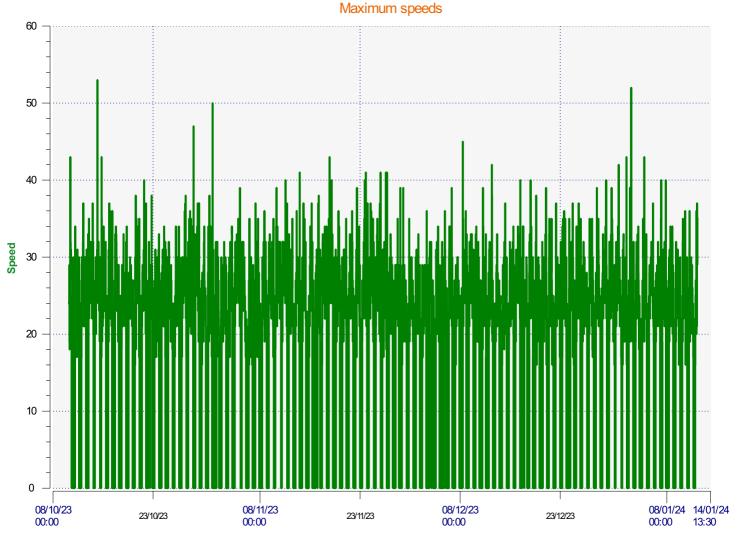

# DÉTECTER • INFORMER • SÉCURISER

Start date: End date: Tuesday, October 10, 2023 10:00 AM Friday, January 12, 2024 1:30 PM

Location:

- Incoming direction (21.57 Mph)

- Incoming direction (53.00 Mph)

| <b></b>     |                                    |  |
|-------------|------------------------------------|--|
| Start date: | Tuesday, October 10, 2023 10:00 AM |  |
| End date:   | Friday, January 12, 2024 1:30 PM   |  |
| Location:   |                                    |  |
| Comments:   |                                    |  |