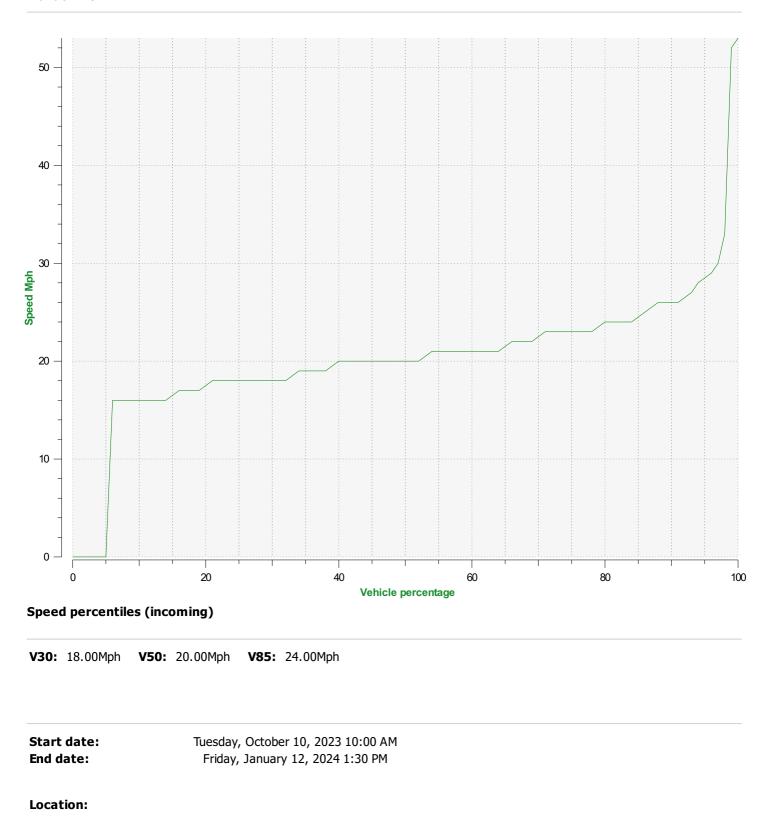

# DÉTECTER • INFORMER • SÉCURISER

Start date: End date: Tuesday, October 10, 2023 10:00 AM Friday, January 12, 2024 1:30 PM

Location:

- Incoming direction (21.57 Mph)

- Incoming direction (53.00 Mph)

| <b></b>     |                                    |  |
|-------------|------------------------------------|--|
| Start date: | Tuesday, October 10, 2023 10:00 AM |  |
| End date:   | Friday, January 12, 2024 1:30 PM   |  |
| Location:   |                                    |  |
| Comments:   |                                    |  |

#### Incoming vehicles

Start date: End date: Tuesday, October 10, 2023 10:00 AM Friday, January 12, 2024 1:30 PM

Location:

Start date: End date: Tuesday, October 10, 2023 10:00 AM Friday, January 12, 2024 1:30 PM