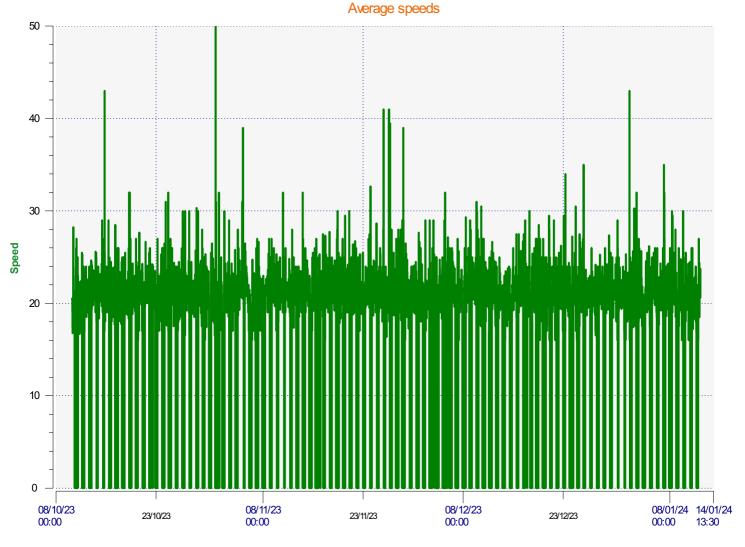

# DÉTECTER • INFORMER • SÉCURISER

Start date: End date: Tuesday, October 10, 2023 10:00 AM Friday, January 12, 2024 1:30 PM

Location:

- Incoming direction (21.57 Mph)

- Incoming direction (53.00 Mph)

| <b></b>     |                                    |  |
|-------------|------------------------------------|--|
| Start date: | Tuesday, October 10, 2023 10:00 AM |  |
| End date:   | Friday, January 12, 2024 1:30 PM   |  |
| Location:   |                                    |  |
| Comments:   |                                    |  |