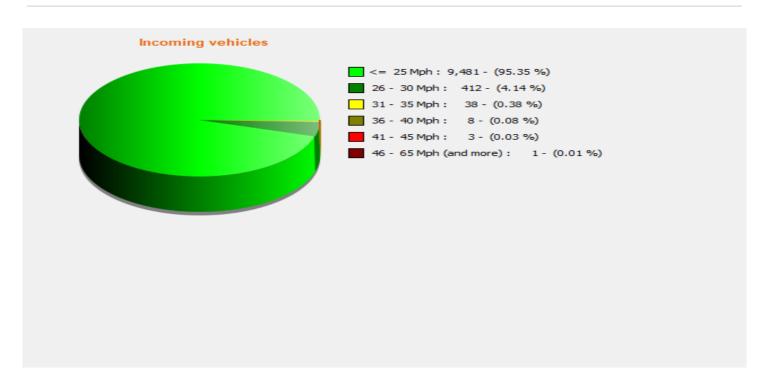

**Location:** 

Speed percentiles (incoming)

**V30:** 16.00Mph **V50:** 18.00Mph **V85:** 22.00Mph

**Start date:** Tuesday, October 10, 2023 10:00 AM **End date:** Friday, January 12, 2024 1:00 PM

**Location:** 