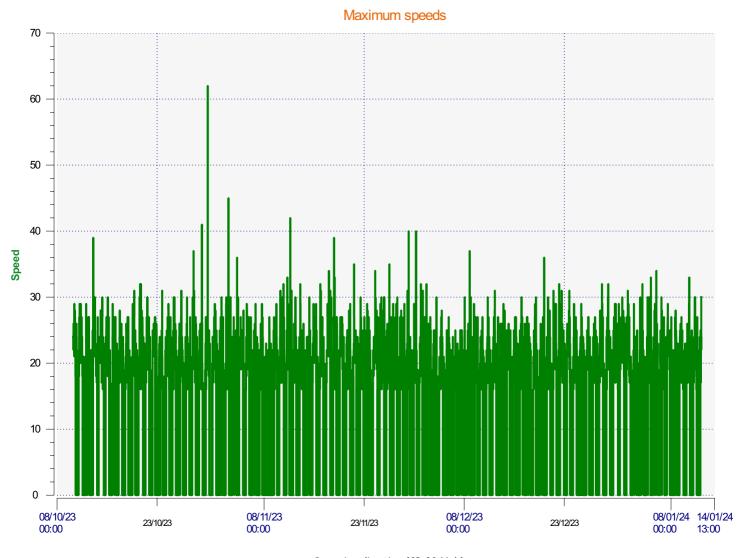

**Location:** 

Incoming direction (62.00 Mph)

Start date: Tuesday, October 10, 2023 10:00 AM Friday, January 12, 2024 1:00 PM End date:

Location:

**Start date:** Tuesday, October 10, 2023 10:00 AM **End date:** Friday, January 12, 2024 1:00 PM