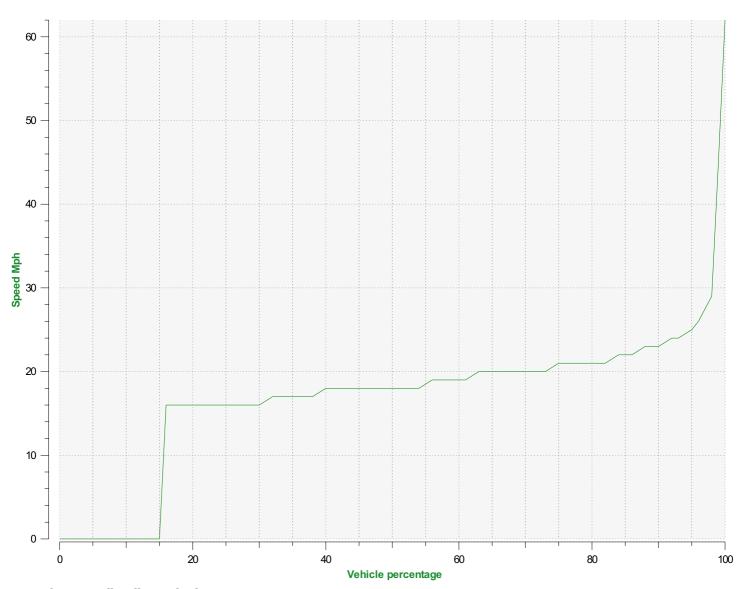

**Location:** 

Speed percentiles (incoming)

**V30:** 16.00Mph **V50:** 18.00Mph **V85:** 22.00Mph

**Start date:** Tuesday, October 10, 2023 10:00 AM **End date:** Friday, January 12, 2024 1:00 PM

**Location:** 