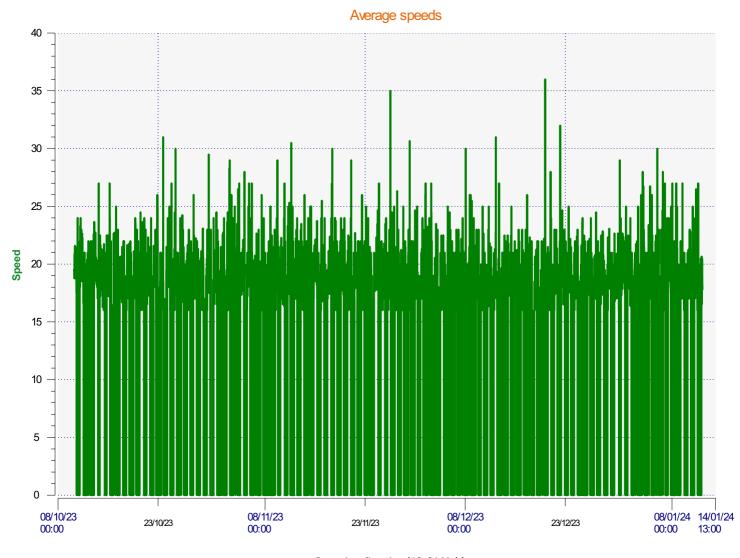

**Start date:** Tuesday, October 10, 2023 10:00 AM **End date:** Friday, January 12, 2024 1:00 PM

**Location:** 

Incoming direction (19.64 Mph)

**Start date:** Tuesday, October 10, 2023 10:00 AM **End date:** Friday, January 12, 2024 1:00 PM