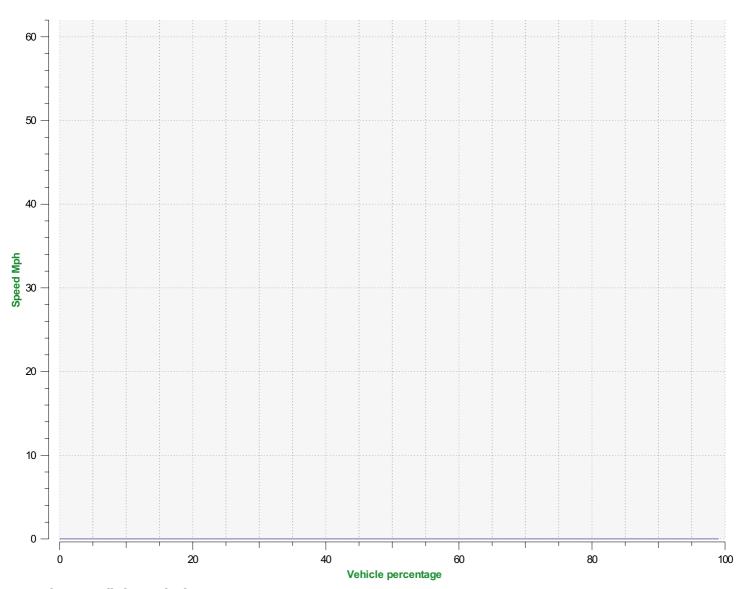

## Speed percentile(outgoing)

**V30:** 0.00Mph **V50:** 0.00Mph **V85:** 0.00Mph

**Start date:** Tuesday, October 10, 2023 10:00 AM **End date:** Friday, January 12, 2024 1:00 PM

**Location:**