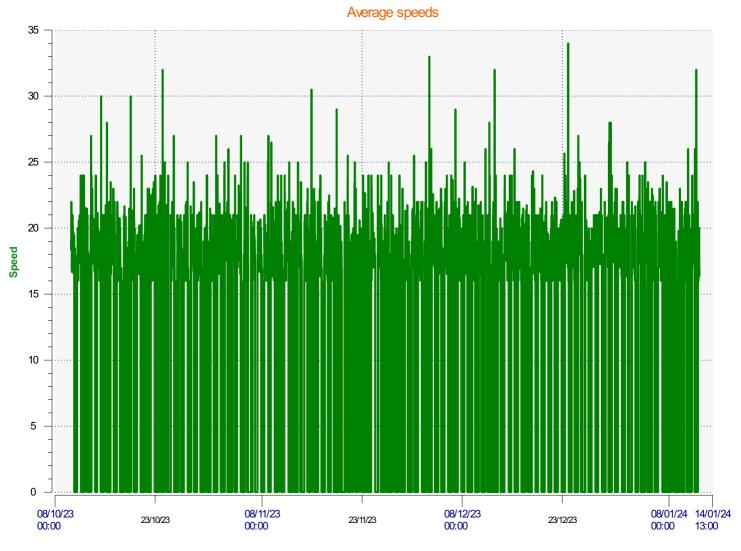

# DÉTECTER • INFORMER • SÉCURISER

Start date: End date: Tuesday, October 10, 2023 9:30 AM Friday, January 12, 2024 1:00 PM

Location:

- Incoming direction (19.01 Mph)

| Start date: | Tuesday, October 10, 2023 9:30 AM |  |
|-------------|-----------------------------------|--|
| End date:   | Friday, January 12, 2024 1:00 PM  |  |
| Location:   |                                   |  |
|             |                                   |  |