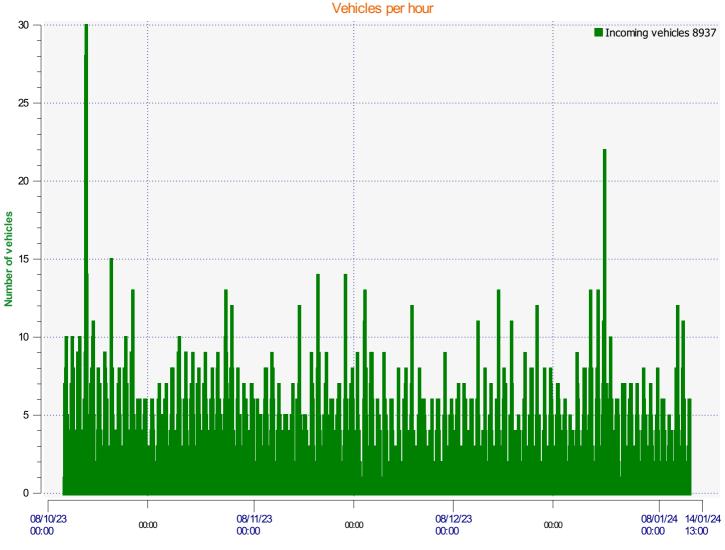

Start date: End date: Tuesday, October 10, 2023 9:30 AM Friday, January 12, 2024 1:00 PM

Location:

Start date: End date: Tuesday, October 10, 2023 9:30 AM Friday, January 12, 2024 1:00 PM

Location: