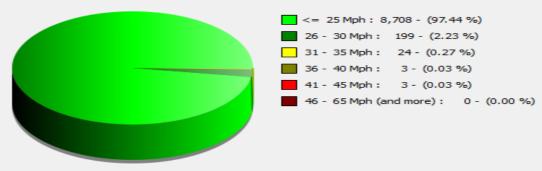

SÉCURISER

Start date: End date: Tuesday, October 10, 2023 9:30 AM Friday, January 12, 2024 1:00 PM

Location:



- Incoming direction (19.01 Mph)

| Start date: | Tuesday, October 10, 2023 9:30 AM |  |
|-------------|-----------------------------------|--|
| End date:   | Friday, January 12, 2024 1:00 PM  |  |
| Location:   |                                   |  |
|             |                                   |  |



- Incoming direction (45.00 Mph)

| Start date: | Tuesday, October 10, 2023 9:30 AM |  |
|-------------|-----------------------------------|--|
| End date:   | Friday, January 12, 2024 1:00 PM  |  |
|             |                                   |  |
| Location:   |                                   |  |
|             |                                   |  |











Start date: End date: Tuesday, October 10, 2023 9:30 AM Friday, January 12, 2024 1:00 PM

Location:

Start date: End date: Tuesday, October 10, 2023 9:30 AM Friday, January 12, 2024 1:00 PM

Location: