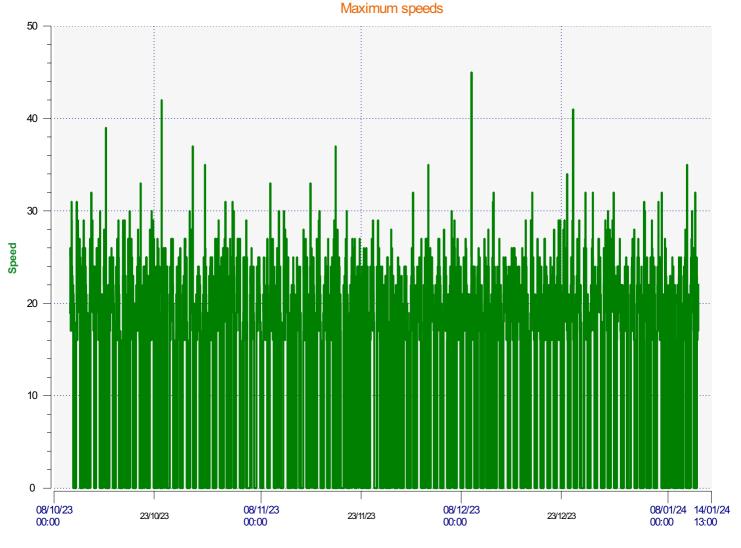

- Incoming direction (45.00 Mph)

| Start date: | Tuesday, October 10, 2023 9:30 AM |  |
|-------------|-----------------------------------|--|
| End date:   | Friday, January 12, 2024 1:00 PM  |  |
|             |                                   |  |
| Location:   |                                   |  |
|             |                                   |  |