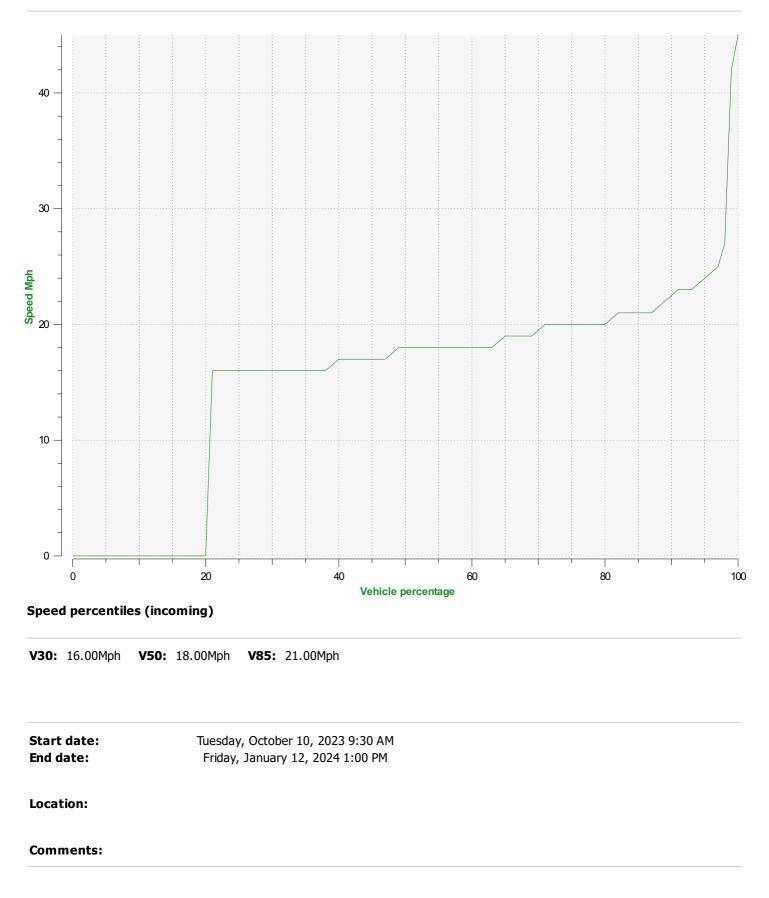

# DÉTECTER • INFORMER • SÉCURISER

Start date: End date: Tuesday, October 10, 2023 9:30 AM Friday, January 12, 2024 1:00 PM

Location:

- Incoming direction (19.01 Mph)

| Start date: | Tuesday, October 10, 2023 9:30 AM |  |
|-------------|-----------------------------------|--|
| End date:   | Friday, January 12, 2024 1:00 PM  |  |
| Location:   |                                   |  |
|             |                                   |  |