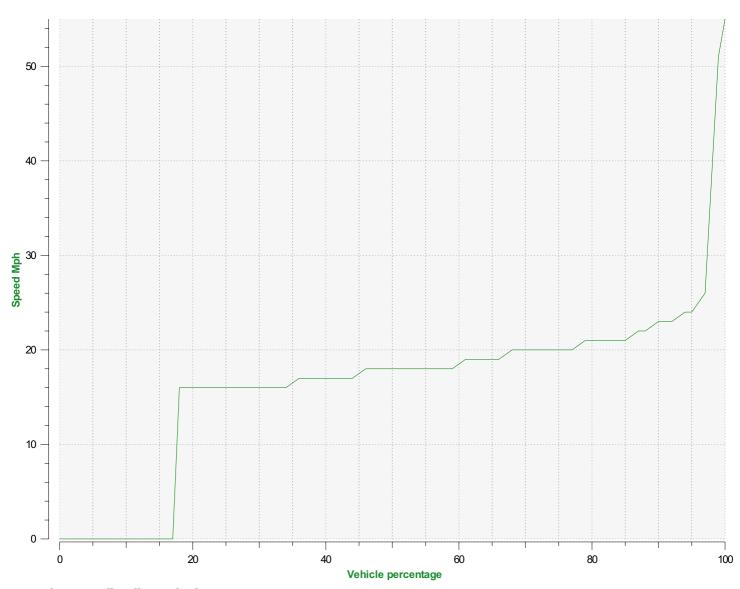

**Location:** 

Speed percentiles (incoming)

**V30:** 16.00Mph **V50:** 18.00Mph **V85:** 21.00Mph

**Start date:** Tuesday, October 10, 2023 11:30 AM **End date:** Friday, January 12, 2024 1:30 PM

**Location:** 