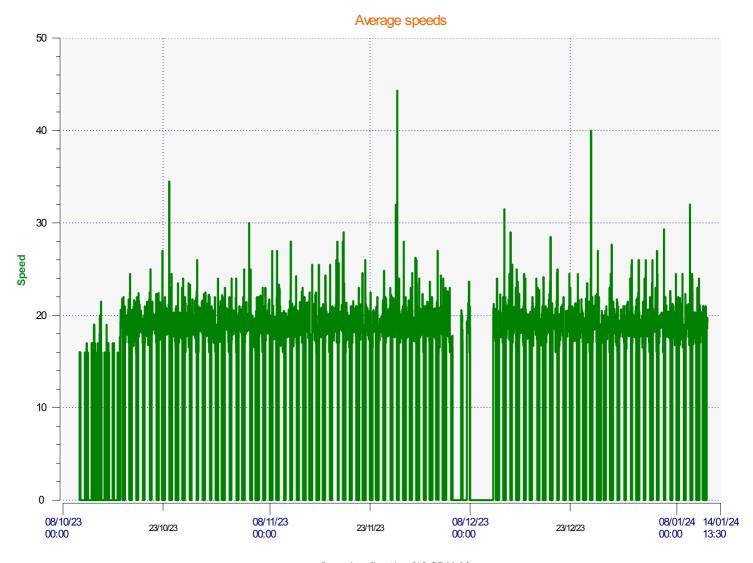

**Start date:** Tuesday, October 10, 2023 11:30 AM **End date:** Friday, January 12, 2024 1:30 PM

**Location:** 

Incoming direction (19.25 Mph)

**Start date:** Tuesday, October 10, 2023 11:30 AM **End date:** Friday, January 12, 2024 1:30 PM

**Location:** 

Speed percentiles (incoming)

**V30:** 16.00Mph **V50:** 18.00Mph **V85:** 21.00Mph

**Start date:** Tuesday, October 10, 2023 11:30 AM **End date:** Friday, January 12, 2024 1:30 PM

**Location:** 