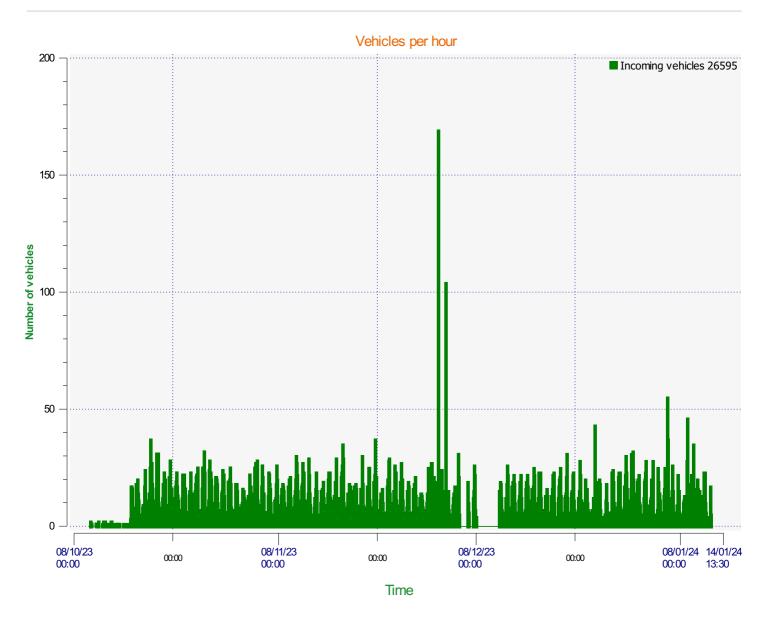

**Location:** 

**Start date:** Tuesday, October 10, 2023 11:30 AM **End date:** Friday, January 12, 2024 1:30 PM

**Location:** 

Start date:Tuesday, October 10, 2023 11:30 AMEnd date:Friday, January 12, 2024 1:30 PM