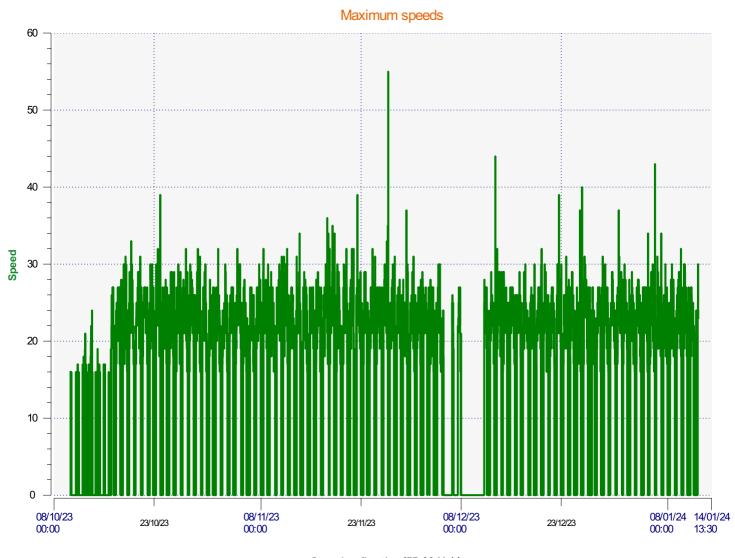

**Location:** 

Incoming direction (55.00 Mph)

**Start date:** Tuesday, October 10, 2023 11:30 AM **End date:** Friday, January 12, 2024 1:30 PM

**Location:** 

**Start date:** Tuesday, October 10, 2023 11:30 AM **End date:** Friday, January 12, 2024 1:30 PM