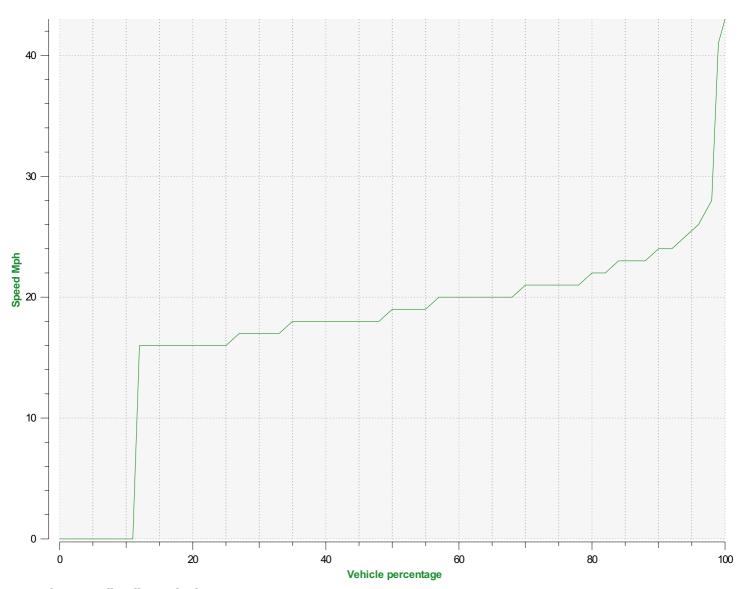

**Location:** 

Speed percentiles (incoming)

**V30:** 17.00Mph **V50:** 19.00Mph **V85:** 23.00Mph

**Start date:** Tuesday, October 10, 2023 11:00 AM **End date:** Friday, January 12, 2024 3:00 PM

**Location:** 