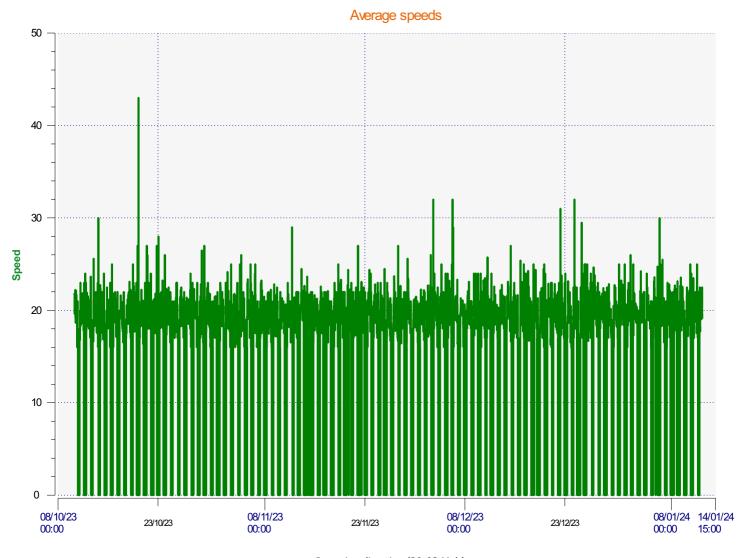

**Start date:** Tuesday, October 10, 2023 11:00 AM **End date:** Friday, January 12, 2024 3:00 PM

Location:

Incoming direction (20.03 Mph)

Start date: Tuesday, October 10, 2023 11:00 AM Friday, January 12, 2024 3:00 PM End date:

Location:

- Incoming direction (43.00 Mph)

**Start date:** Tuesday, October 10, 2023 11:00 AM **End date:** Friday, January 12, 2024 3:00 PM

**Location:** 

**Start date:** Tuesday, October 10, 2023 11:00 AM **End date:** Friday, January 12, 2024 3:00 PM