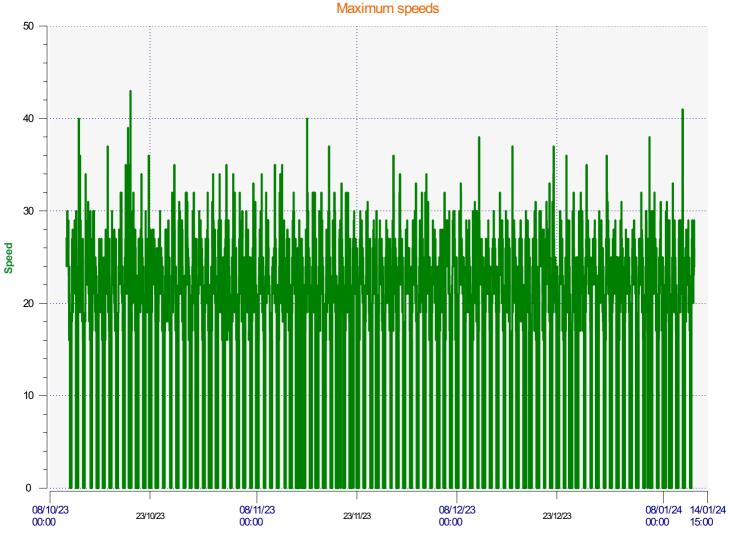

Location:

- Incoming direction (43.00 Mph)

**Start date:** Tuesday, October 10, 2023 11:00 AM **End date:** Friday, January 12, 2024 3:00 PM

**Location:** 

**Start date:** Tuesday, October 10, 2023 11:00 AM **End date:** Friday, January 12, 2024 3:00 PM