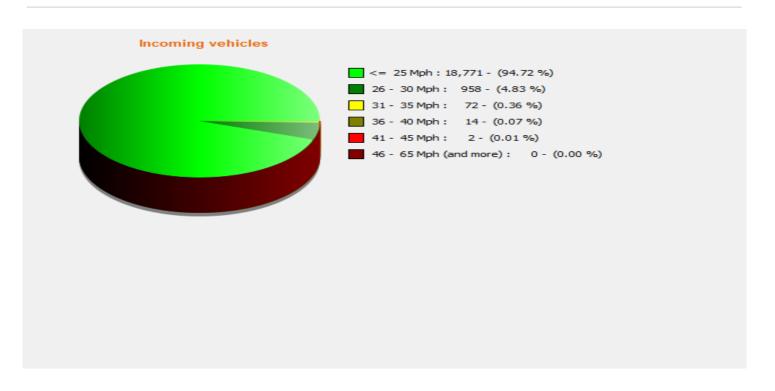

**Location:** 

Speed percentiles (incoming)

**V30:** 17.00Mph **V50:** 19.00Mph **V85:** 23.00Mph

**Start date:** Tuesday, October 10, 2023 11:00 AM **End date:** Friday, January 12, 2024 3:00 PM

**Location:** 