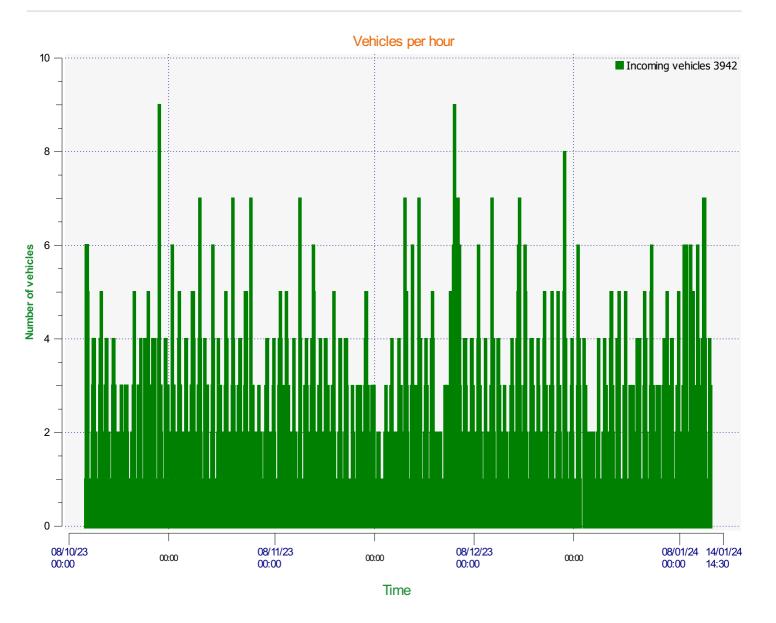

**Start date:** Tuesday, October 10, 2023 11:00 AM **End date:** Friday, January 12, 2024 2:30 PM

**Location:** 



Start date: Tuesday, October 10, 2023 11:00 AM End date: Friday, January 12, 2024 2:30 PM

Location:



Incoming direction (34.00 Mph)

**Start date:** Tuesday, October 10, 2023 11:00 AM **End date:** Friday, January 12, 2024 2:30 PM

**Location:** 



**Start date:** Tuesday, October 10, 2023 11:00 AM **End date:** Friday, January 12, 2024 2:30 PM

**Location:** 



**Start date:** Tuesday, October 10, 2023 11:00 AM **End date:** Friday, January 12, 2024 2:30 PM

**Location:** 

Start date:Tuesday, October 10, 2023 11:00 AMEnd date:Friday, January 12, 2024 2:30 PM

**Location:** 



Speed percentiles (incoming)

**V30:** 16.00Mph **V50:** 17.00Mph **V85:** 20.00Mph

**Start date:** Tuesday, October 10, 2023 11:00 AM **End date:** Friday, January 12, 2024 2:30 PM

**Location:** 



## Speed percentile(outgoing)

**V30:** 0.00Mph **V50:** 0.00Mph **V85:** 0.00Mph

**Start date:** Tuesday, October 10, 2023 11:00 AM **End date:** Friday, January 12, 2024 2:30 PM

**Location:**