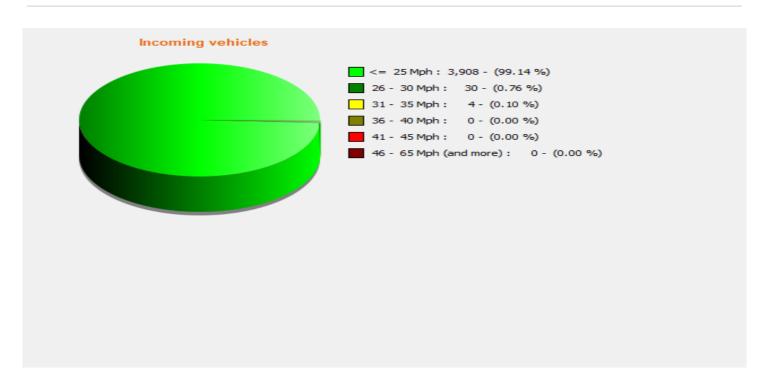

**Location:** 

Speed percentiles (incoming)

**V30:** 16.00Mph **V50:** 17.00Mph **V85:** 20.00Mph

**Start date:** Tuesday, October 10, 2023 11:00 AM **End date:** Friday, January 12, 2024 2:30 PM

**Location:** 