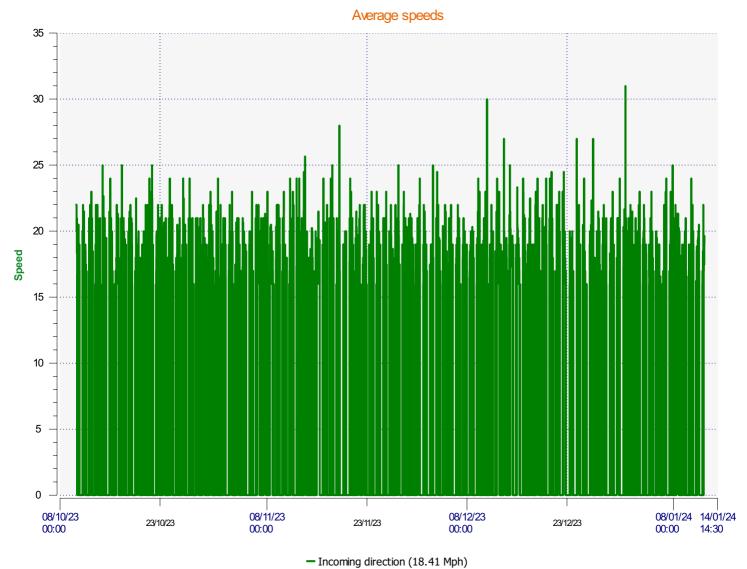

Location:

Incoming direction (34.00 Mph)

**Start date:** Tuesday, October 10, 2023 11:00 AM **End date:** Friday, January 12, 2024 2:30 PM

**Location:** 

**Start date:** Tuesday, October 10, 2023 11:00 AM **End date:** Friday, January 12, 2024 2:30 PM