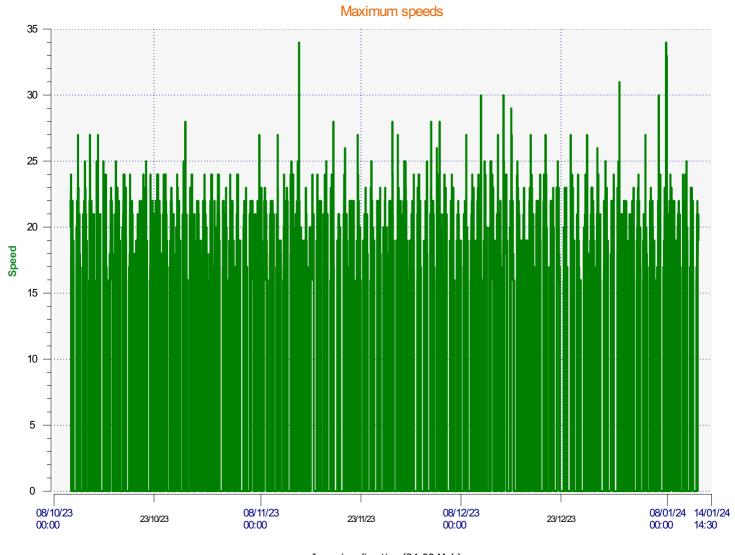

Location:

Incoming direction (34.00 Mph)

**Start date:** Tuesday, October 10, 2023 11:00 AM **End date:** Friday, January 12, 2024 2:30 PM

**Location:** 

**Start date:** Tuesday, October 10, 2023 11:00 AM **End date:** Friday, January 12, 2024 2:30 PM