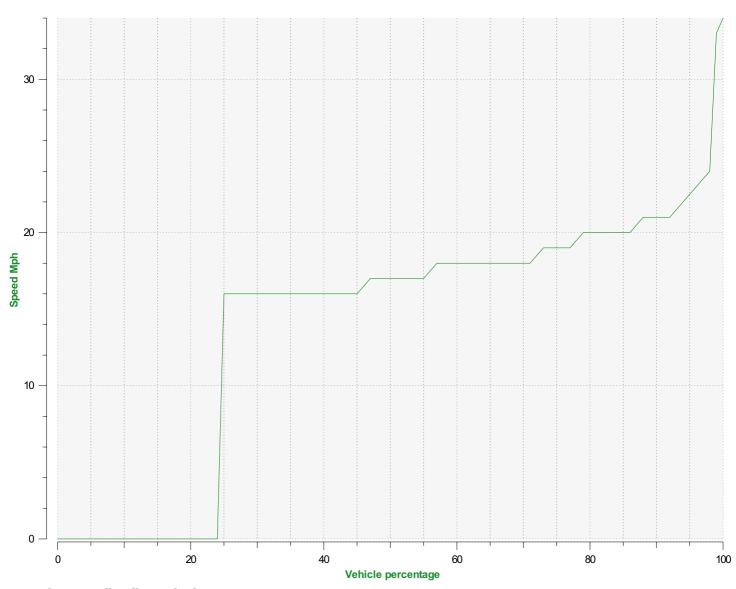

**Location:** 

Speed percentiles (incoming)

**V30:** 16.00Mph **V50:** 17.00Mph **V85:** 20.00Mph

**Start date:** Tuesday, October 10, 2023 11:00 AM **End date:** Friday, January 12, 2024 2:30 PM

**Location:** 