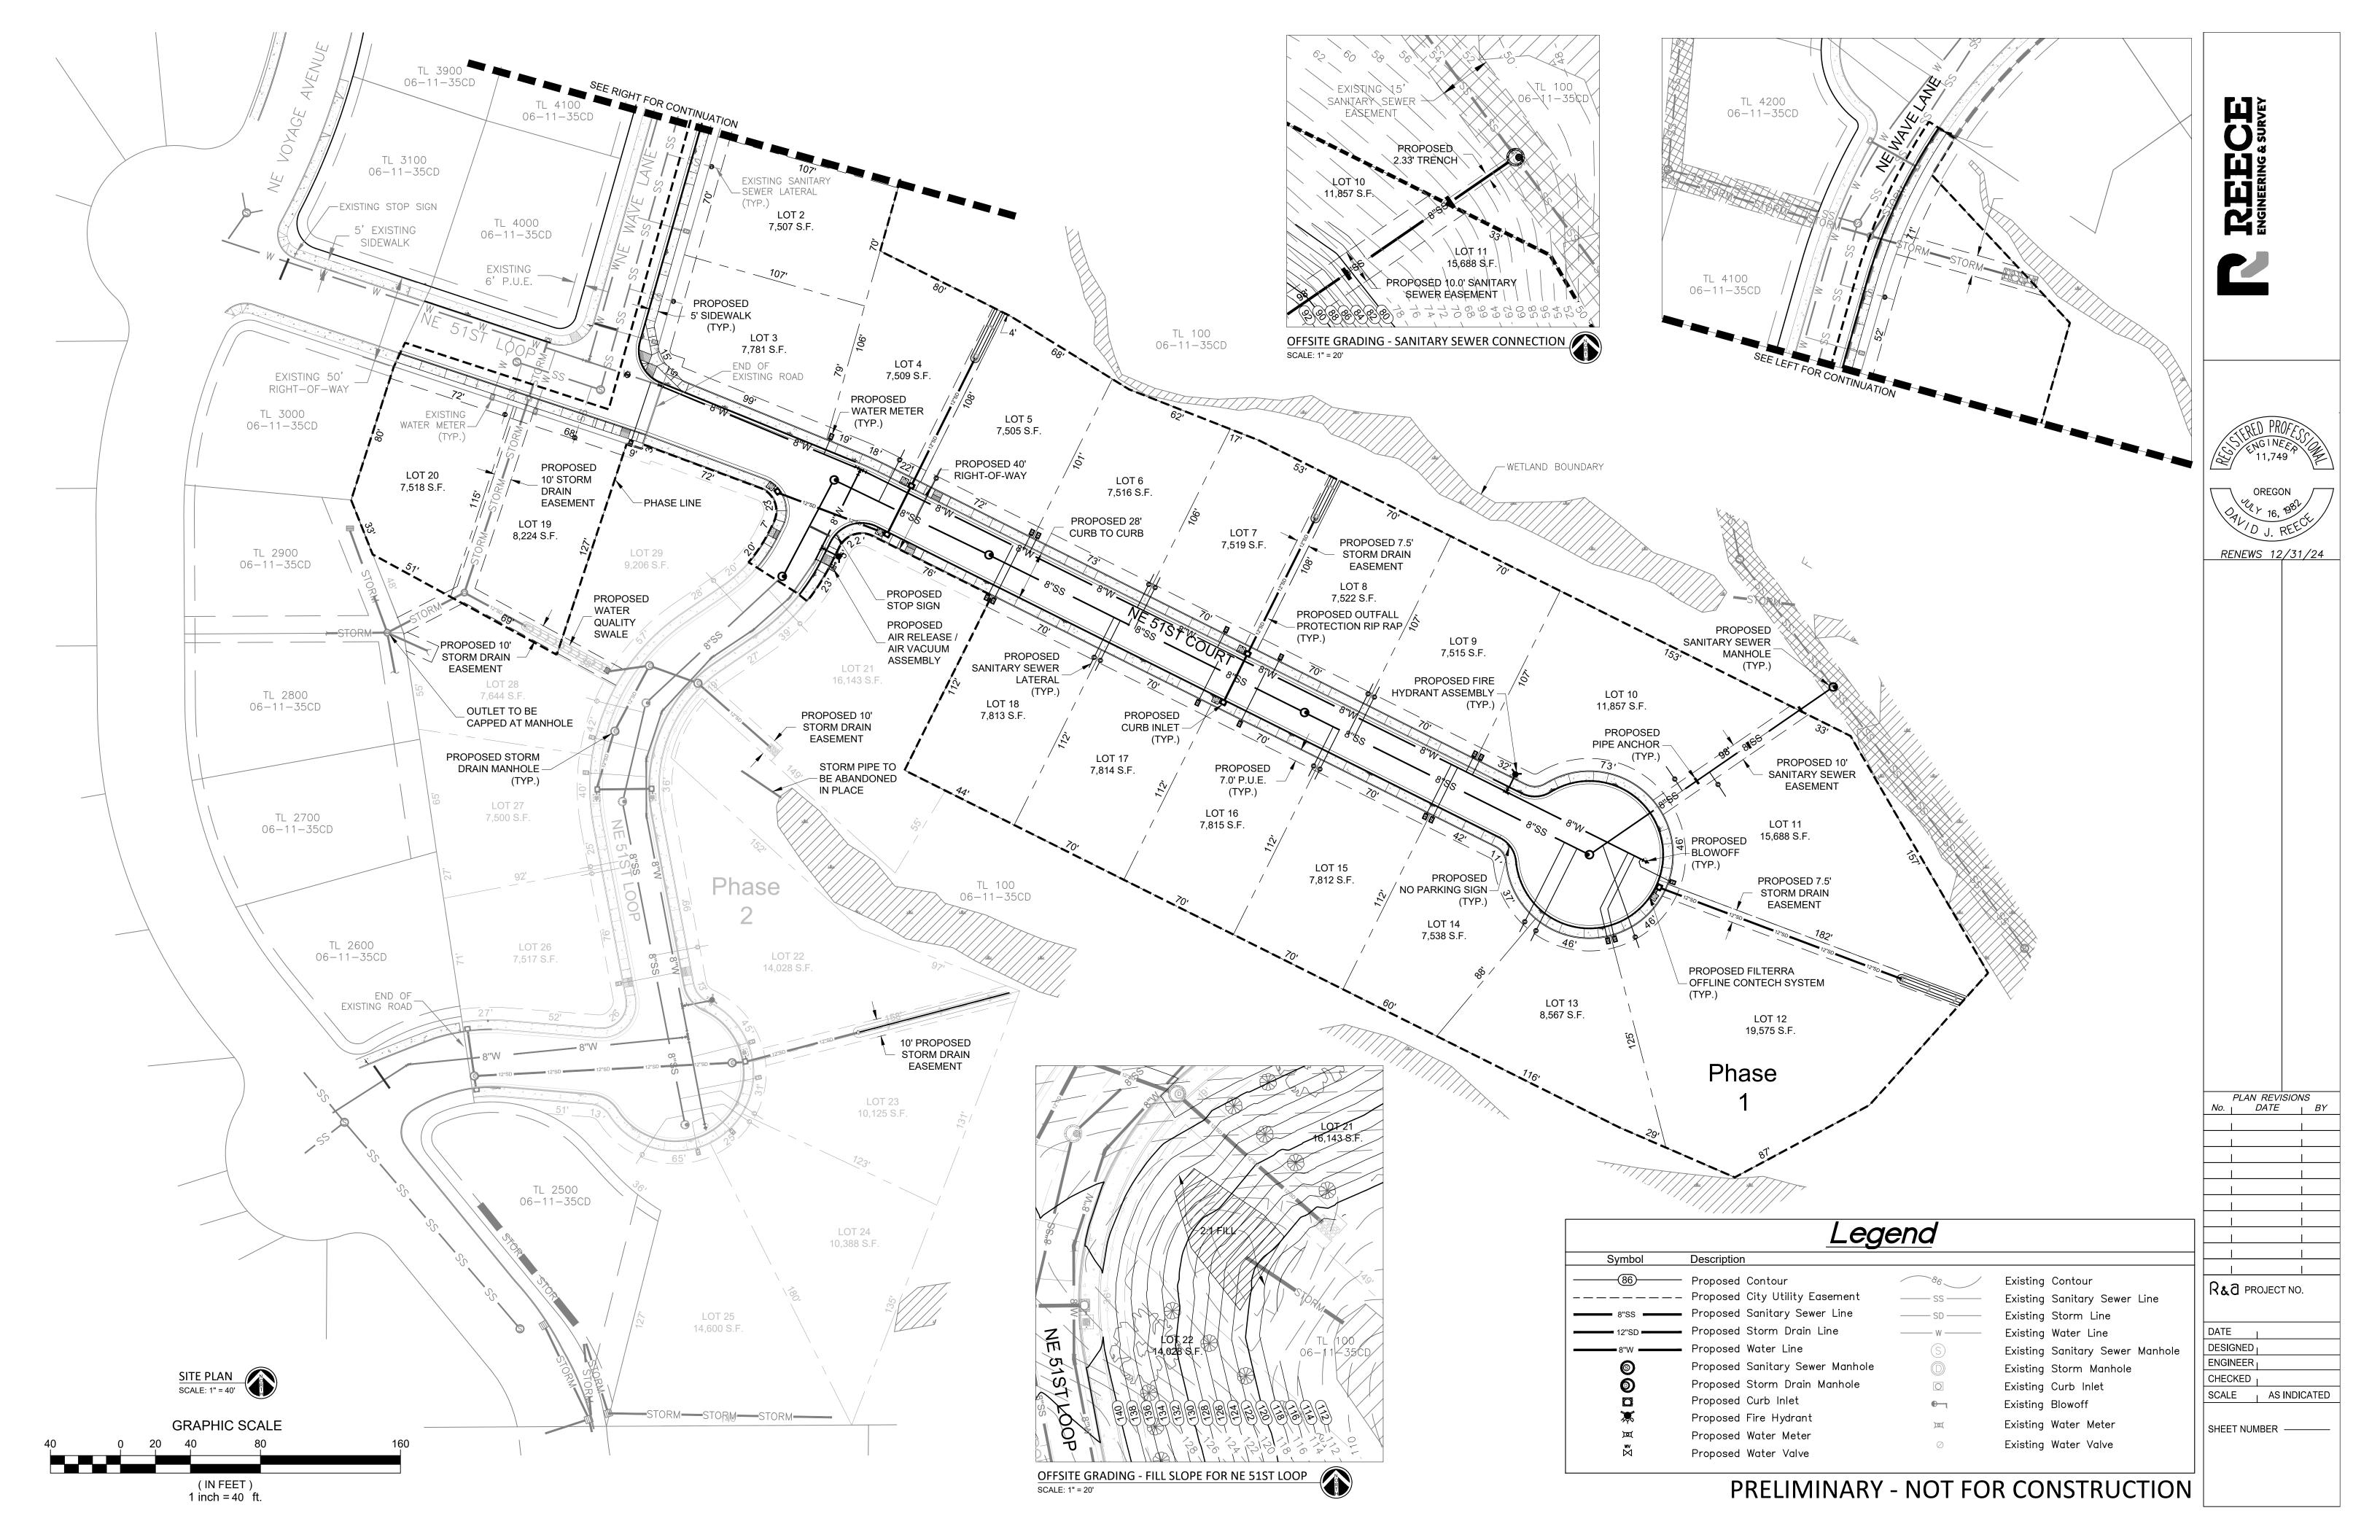

## SETBACK NOTES:

- ALL SIDE AND REAR SETBACKS TO BE 5-FT.
- ALL FRONT SETBACKS TO BE 20-FT, EXCEPT LOTS 5 & 6, WHICH HAVE A FRONT SETBACK OF 5-FT.

RENEWS 12/31/24

|           | REVISIONS<br>DATE   BY |
|-----------|------------------------|
|           | I                      |
| <u> </u>  | I                      |
| 1         |                        |
|           | I                      |
|           | <u> </u>               |
|           | <u> </u>               |
|           | JECT NO.               |
| DATE      |                        |
| DESIGNED  |                        |
| CHECKED   |                        |
| SCALE     | AS INDICATED           |
| SHEET NUM | BER                    |