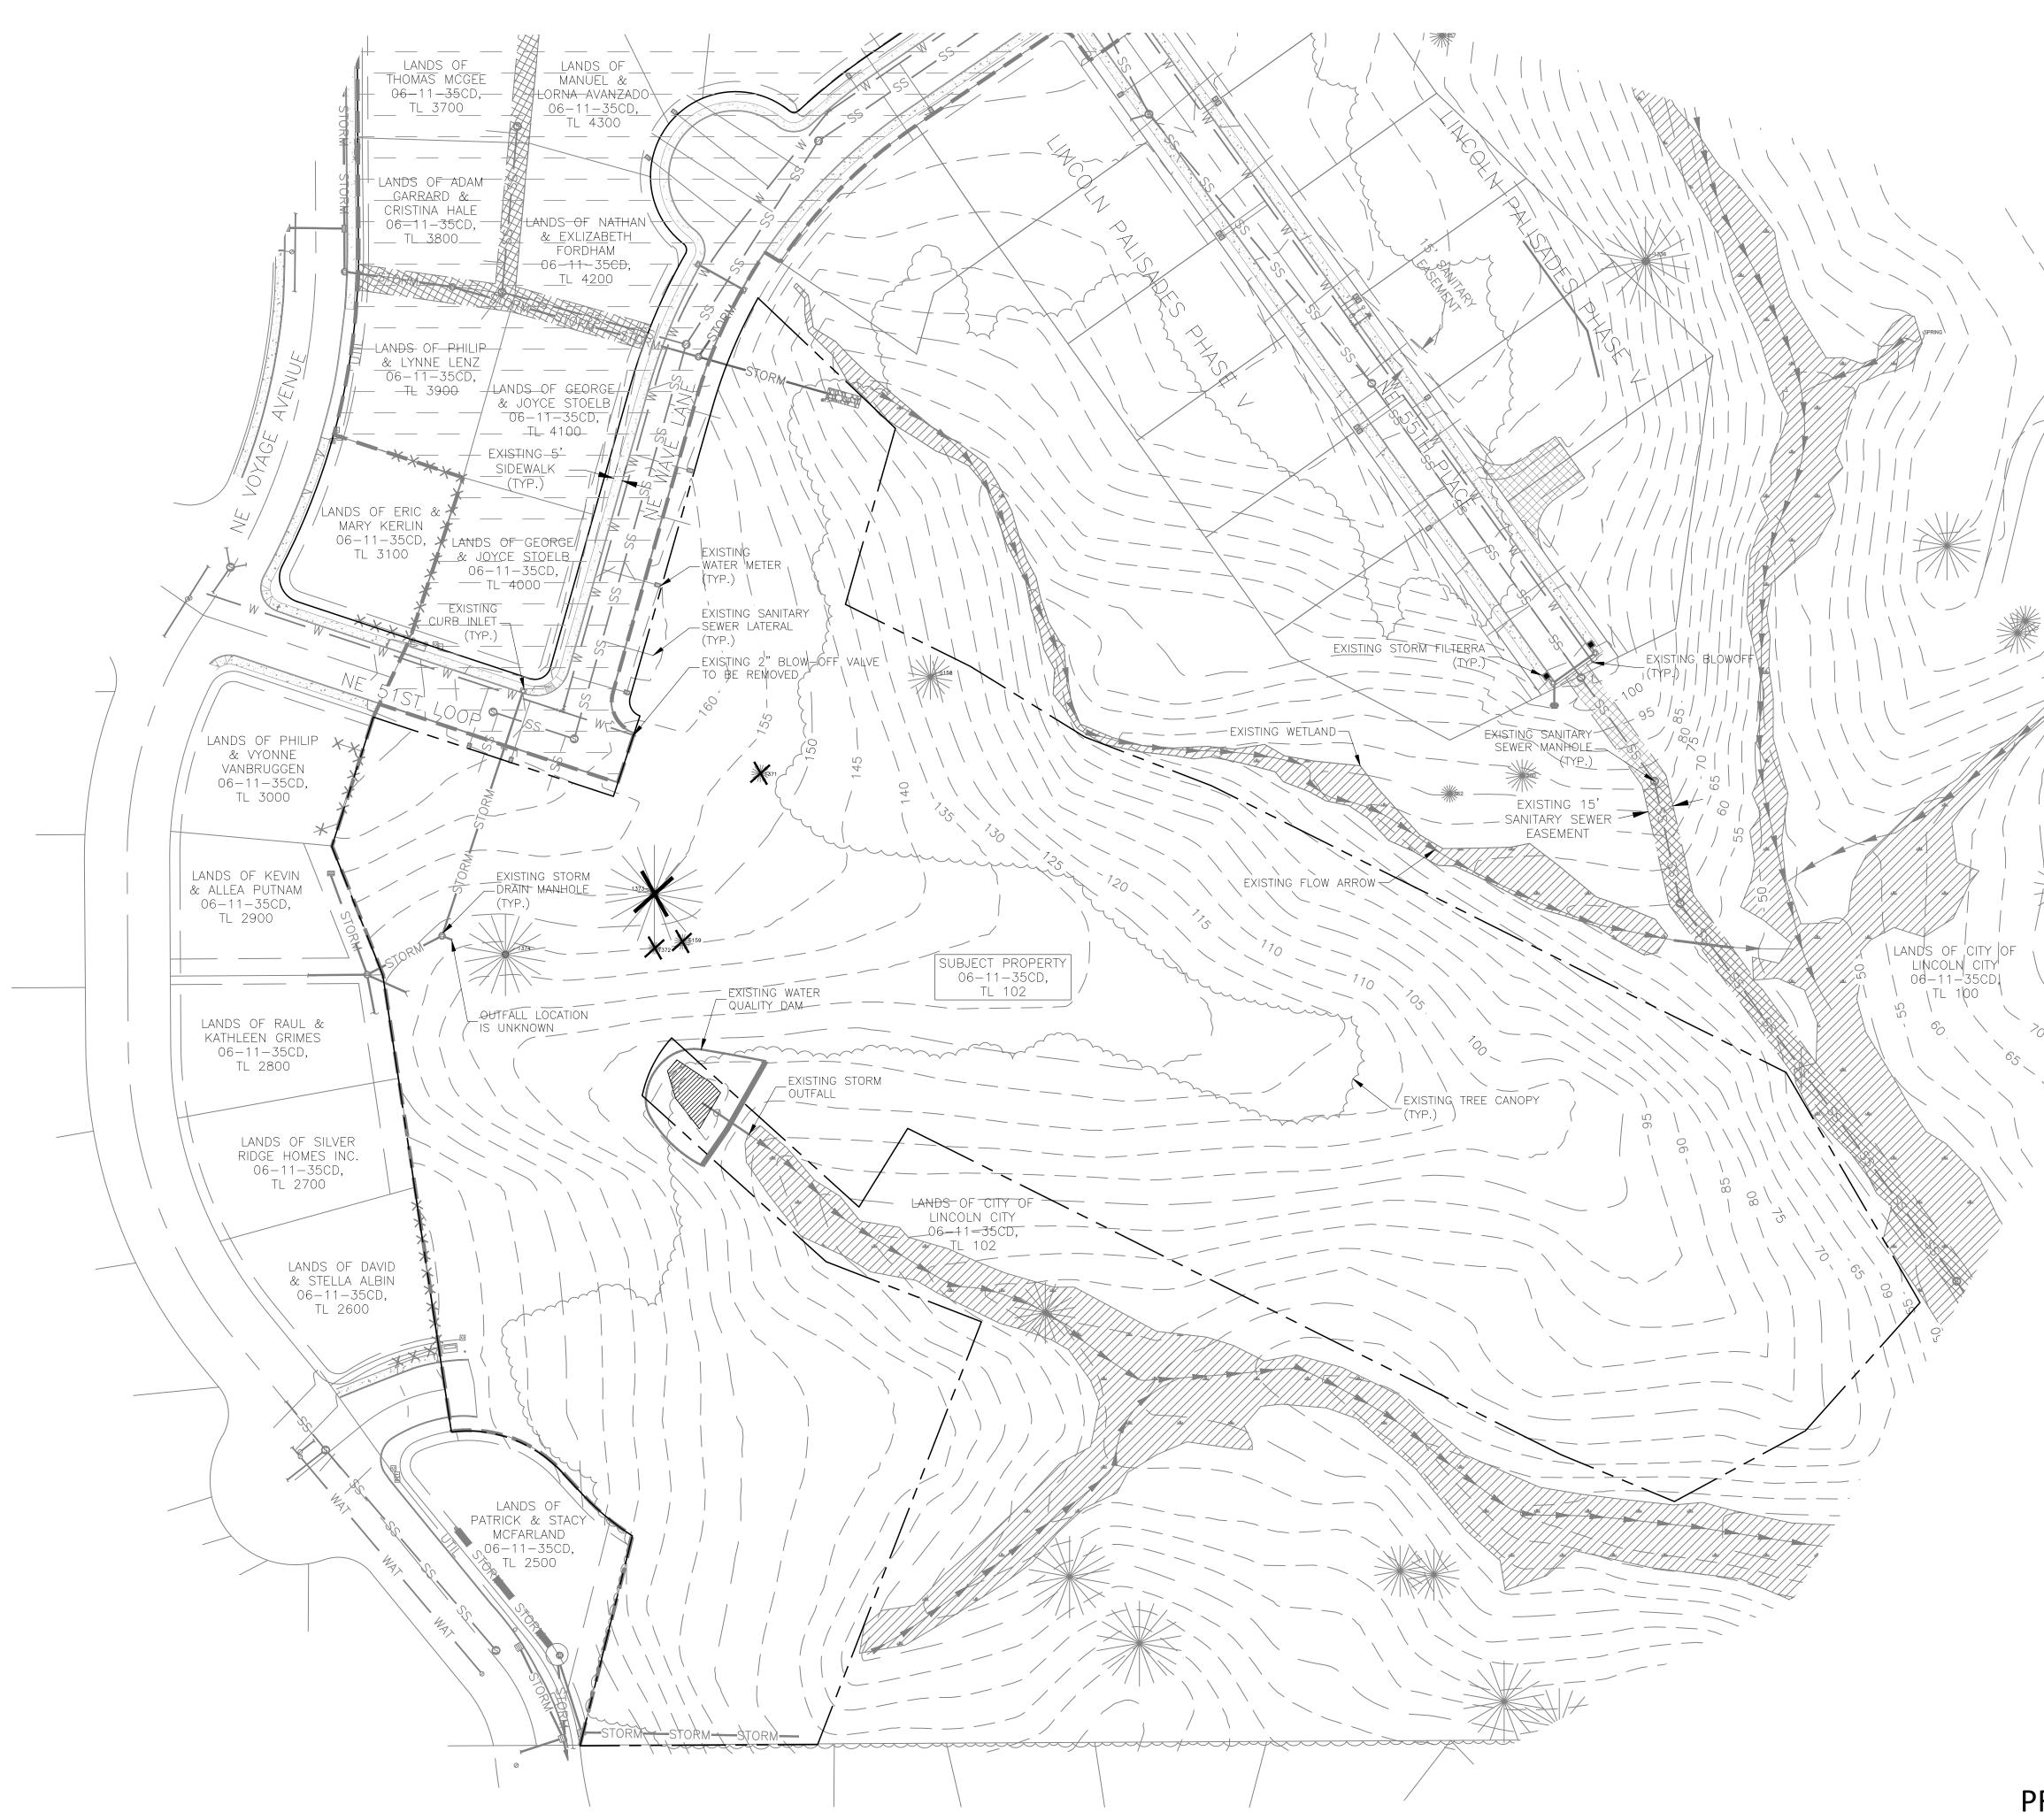

# EXISTING TREE NOTES

- TREES OVER TEN FEET IN HEIGHT COMPRISE THE TREE CANOPY.
- TREES 6" DIAMETER OR MORE DBH ARE NUMBERED.
- TREE INVENTORY BY BUENA VISTA ARBOR CARE.
- NUMBERED TREES FIELD LOCATED BY COLE SURVEYING.
- "X" INDICATES TREES TO BE REMOVED DURING CONSTRUCTION OF STREETS AND UTILITIES. EXACT LIMITS TO BE DETERMINED IN THE FIELD. OTHER TREES MAY BE REMOVED ON A LOT BY LOT BASIS FOR HOME CONSTRUCTION.