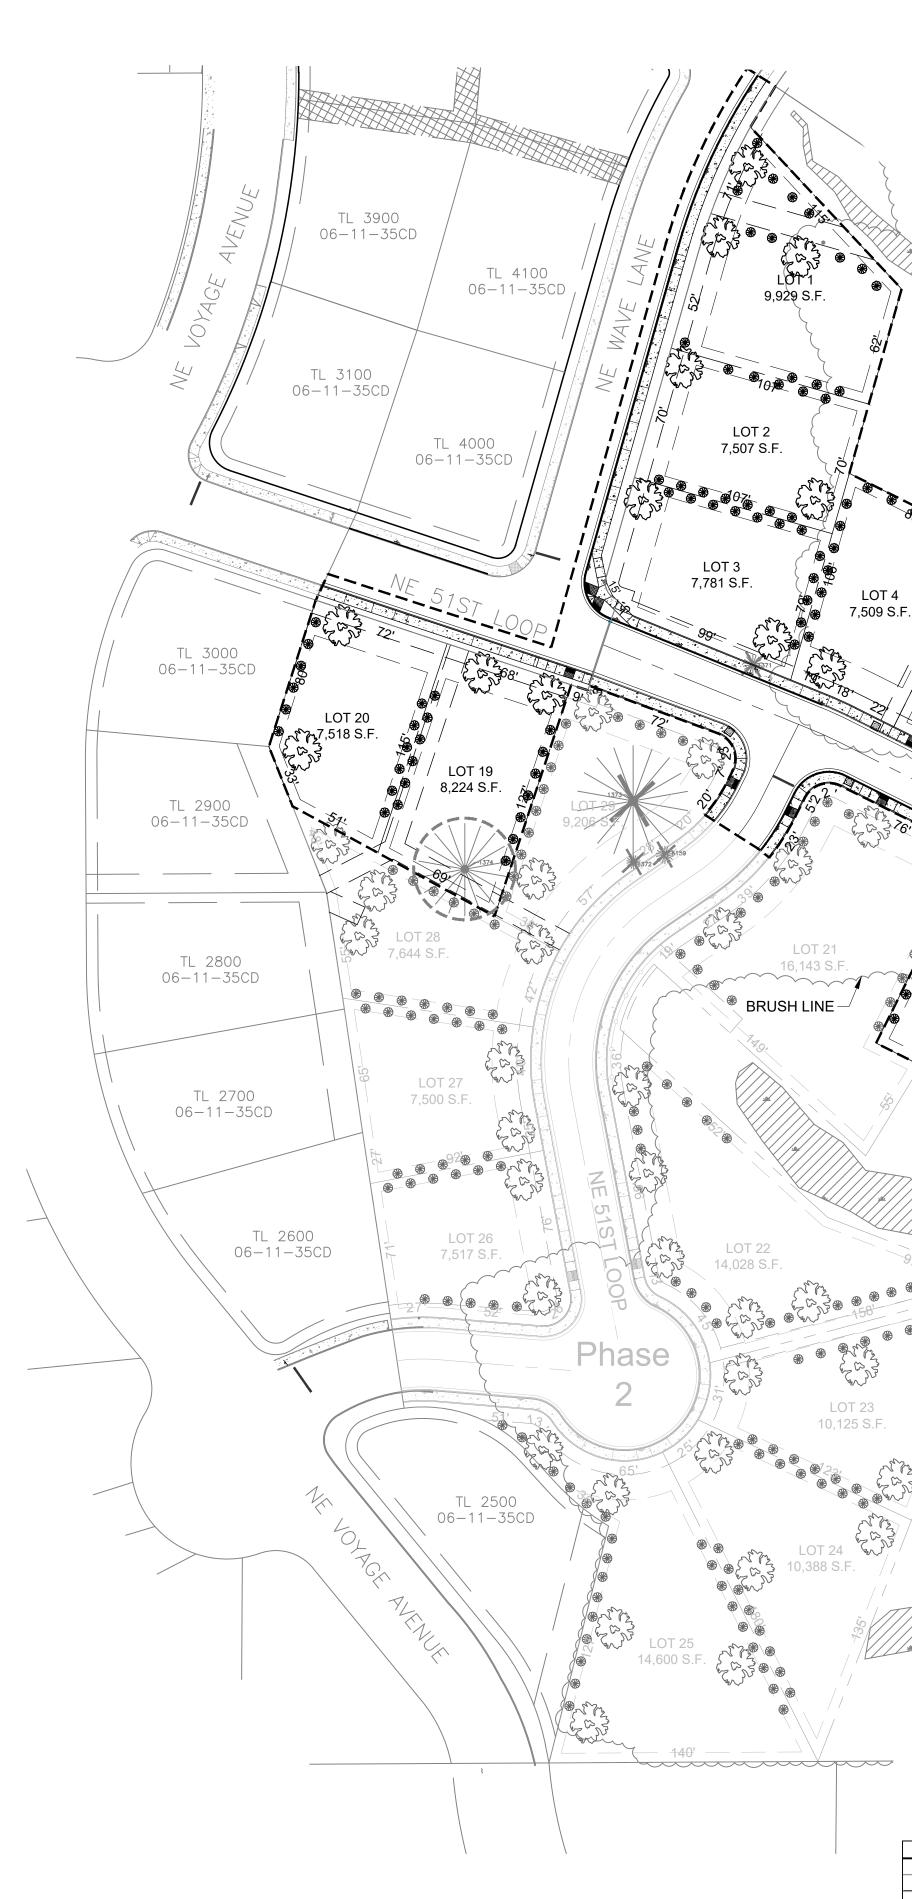

# EXISTING TREE NOTES

- TREES OVER TEN FEET IN HEIGHT COMPRISE THE TREE CANOPY.
- TREES 6" DIAMETER OR MORE DBH ARE NUMBERED.
- TREE INVENTORY BY BUENA VISTA ARBOR CARE.
- NUMBERED TREES FIELD LOCATED BY COLE SURVEYING.
- "X" INDICATES TREES TO BE REMOVED DURING CONSTRUCTION OF STREETS AND UTILITIES. EXACT LIMITS TO BE DETERMINED IN THE FIELD. OTHER TREES MAY BE REMOVED ON A LOT BY LOT BASIS FOR HOME CONSTRUCTION.

## SETBACK NOTES:

- ALL SIDE AND REAR SETBACKS TO BE 5-FT.
- ALL FRONT SETBACKS TO BE 20-FT, EXCEPT LOTS 5 & 6, WHICH HAVE A FRONT SETBACK OF 5-FT.

RENEWS 12/31/24

|           | REVISIONS<br>DATE   BY |
|-----------|------------------------|
|           | I                      |
| <u> </u>  | I                      |
| 1         |                        |
|           | I                      |
|           | <u> </u>               |
|           | <u> </u>               |
|           | JECT NO.               |
| DATE      |                        |
| DESIGNED  |                        |
| CHECKED   |                        |
| SCALE     | AS INDICATED           |
| SHEET NUM | BER                    |