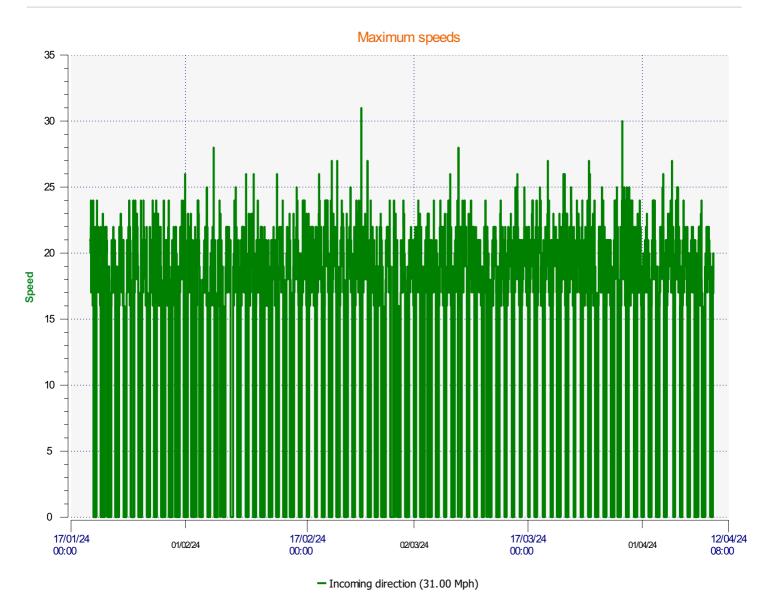

**Start date:** Friday, January 19, 2024 12:30 PM **End date:** Wednesday, April 10, 2024 8:00 AM

Location:

Incoming direction (17.73 Mph)

**Start date:** Friday, January 19, 2024 12:30 PM **End date:** Wednesday, April 10, 2024 8:00 AM