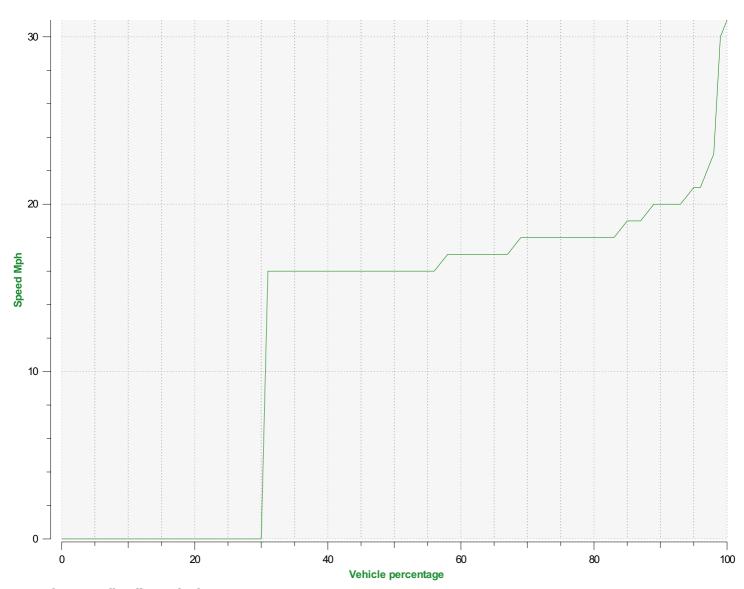

**Location:** 

**Start date:** Friday, January 19, 2024 12:30 PM **End date:** Wednesday, April 10, 2024 8:00 AM

**Location:** 

Speed percentiles (incoming)

**V30:** 0.00Mph **V50:** 16.00Mph **V85:** 19.00Mph