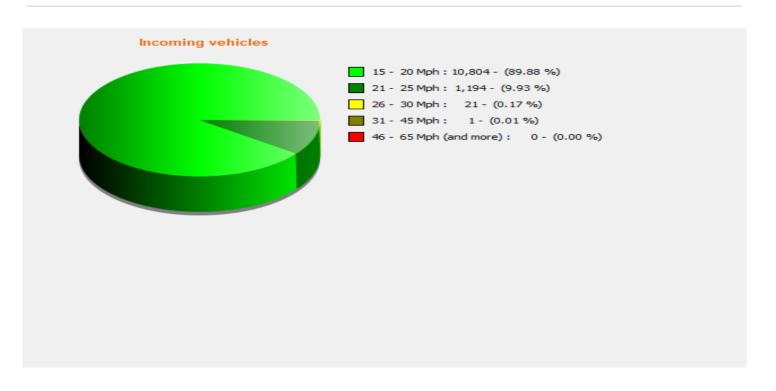

**Location:** 

**Start date:** Friday, January 19, 2024 12:30 PM **End date:** Wednesday, April 10, 2024 8:00 AM

**Location:** 

Speed percentiles (incoming)

**V30:** 0.00Mph **V50:** 16.00Mph **V85:** 19.00Mph