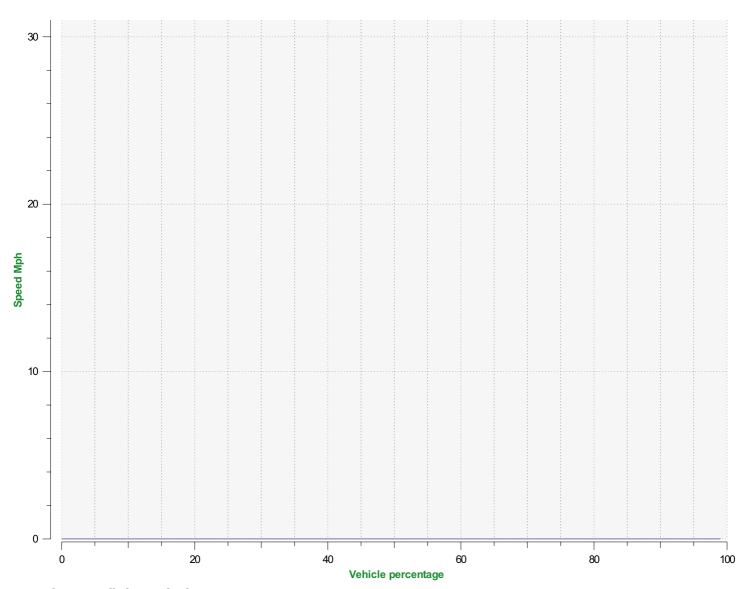

## Speed percentile(outgoing)

**V30:** 0.00Mph **V50:** 0.00Mph **V85:** 0.00Mph

**Start date:** Friday, January 19, 2024 12:30 PM **End date:** Wednesday, April 10, 2024 8:00 AM

**Location:**