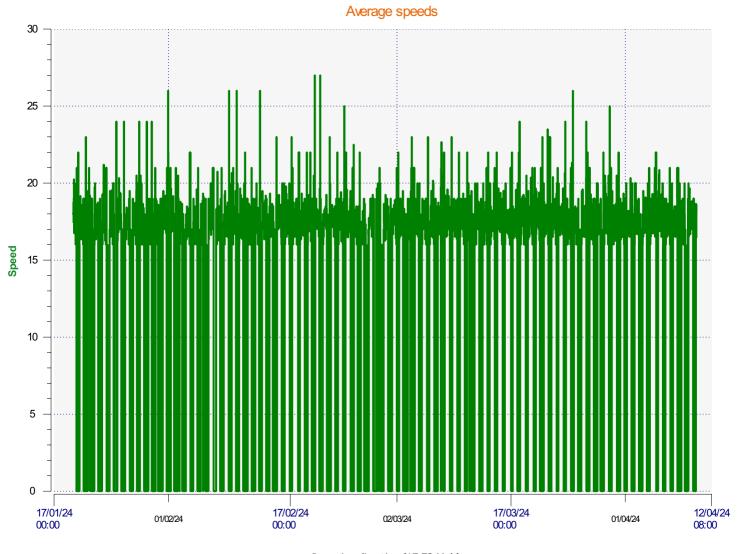

**Start date:** Friday, January 19, 2024 12:30 PM **End date:** Wednesday, April 10, 2024 8:00 AM

Location:

Incoming direction (17.73 Mph)

**Start date:** Friday, January 19, 2024 12:30 PM **End date:** Wednesday, April 10, 2024 8:00 AM