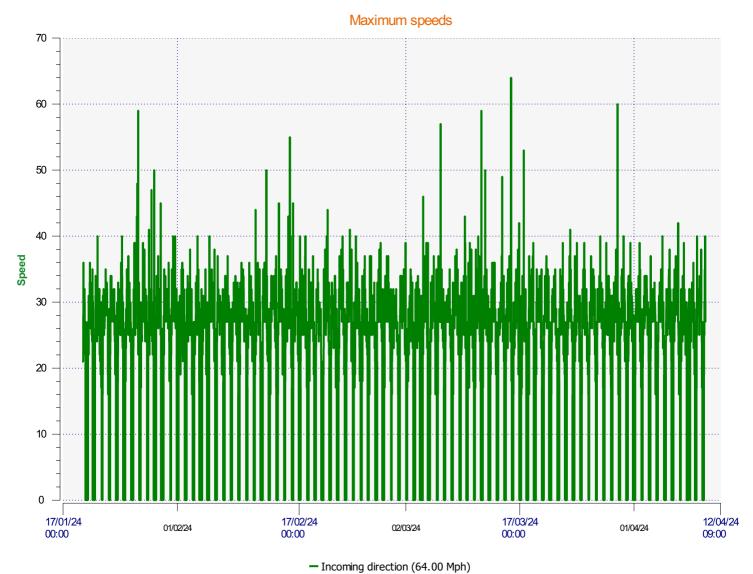

**Location:** 

Incoming direction (21.72 Mph)

**Start date:** Friday, January 19, 2024 3:00 PM **End date:** Wednesday, April 10, 2024 9:00 AM

**Location:** 

**Location:** 

**Location:** 

**Location:** 

Reference: Radar 5.pdf