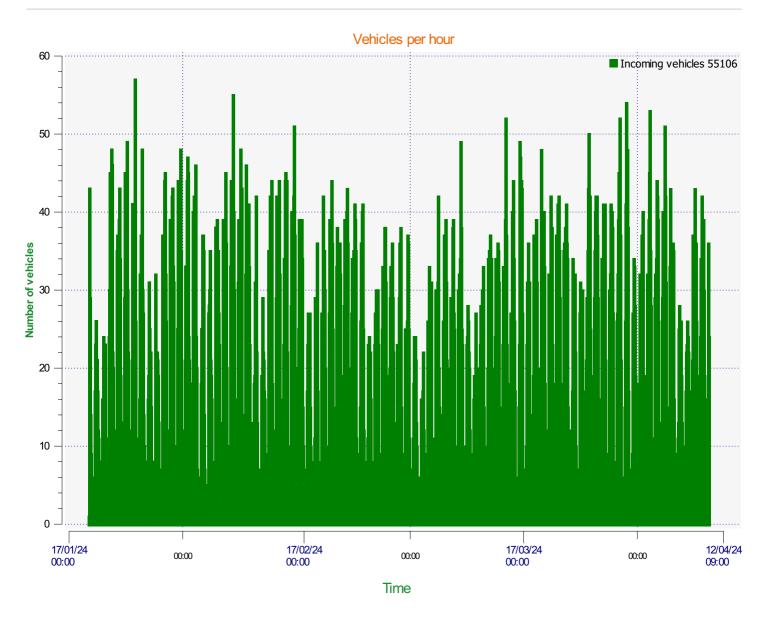

**Location:** 

Incoming direction (21.72 Mph)

**Start date:** Friday, January 19, 2024 3:00 PM **End date:** Wednesday, April 10, 2024 9:00 AM

**Location:** 

**Location:** 

**Location:** 

**Location:** 

Reference: Radar 5.pdf