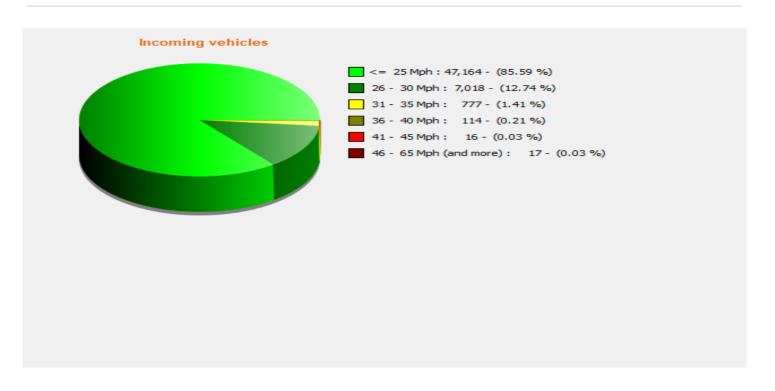

Speed percentiles (incoming)

**V30:** 18.00Mph **V50:** 20.00Mph **V85:** 25.00Mph

Start date: Friday, January 19, 2024 3:00 PM End date: Wednesday, April 10, 2024 9:00 AM

Location: