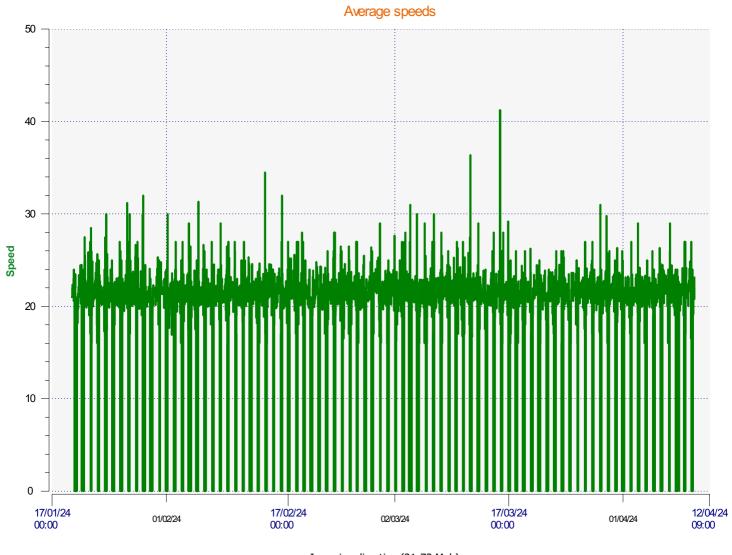

**Location:** 

Incoming direction (21.72 Mph)

**Start date:** Friday, January 19, 2024 3:00 PM **End date:** Wednesday, April 10, 2024 9:00 AM

**Location:** 

**Location:** 

**Location:** 

**Location:** 

Reference: Radar 5.pdf