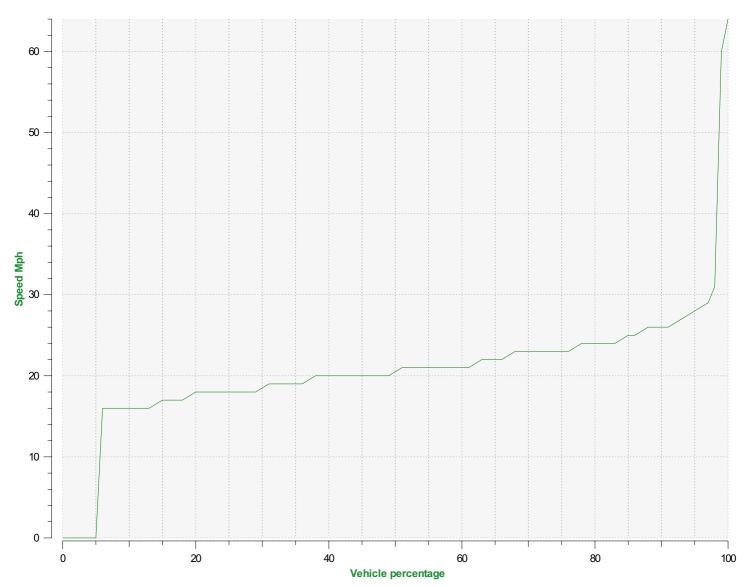

Speed percentiles (incoming)

**V30:** 18.00Mph **V50:** 20.00Mph **V85:** 25.00Mph

Start date: Friday, January 19, 2024 3:00 PM End date: Wednesday, April 10, 2024 9:00 AM

Location: