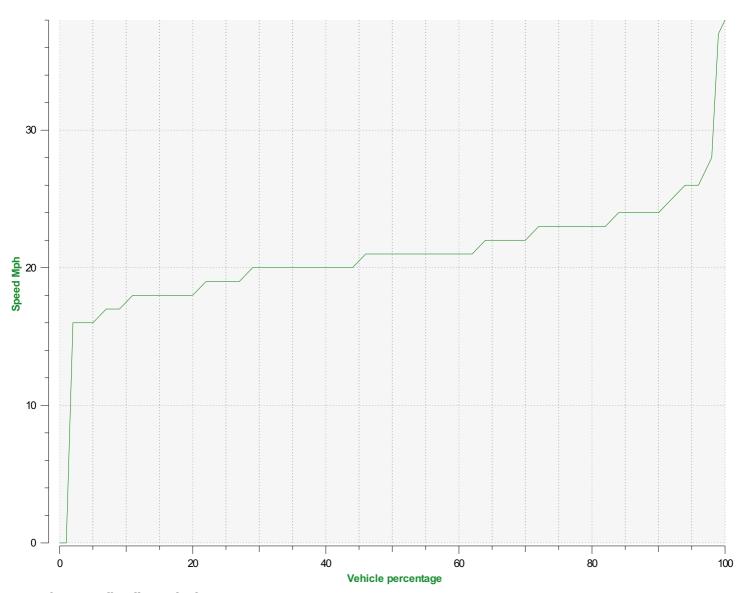

**Location:** 

**Start date:** Friday, January 19, 2024 3:30 PM **End date:** Wednesday, April 10, 2024 9:00 AM

**Location:** 

Reference: Radar 15.pdf

Speed percentiles (incoming)

**V30:** 20.00Mph **V50:** 21.00Mph **V85:** 24.00Mph