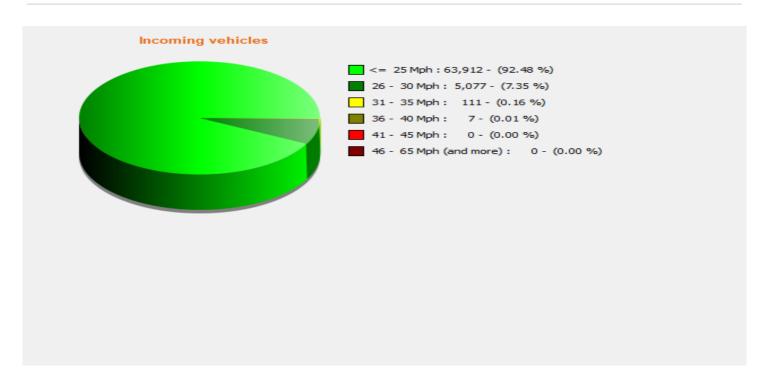

**Location:** 

**Start date:** Friday, January 19, 2024 3:30 PM **End date:** Wednesday, April 10, 2024 9:00 AM

**Location:** 

Reference: Radar 15.pdf

Speed percentiles (incoming)

**V30:** 20.00Mph **V50:** 21.00Mph **V85:** 24.00Mph