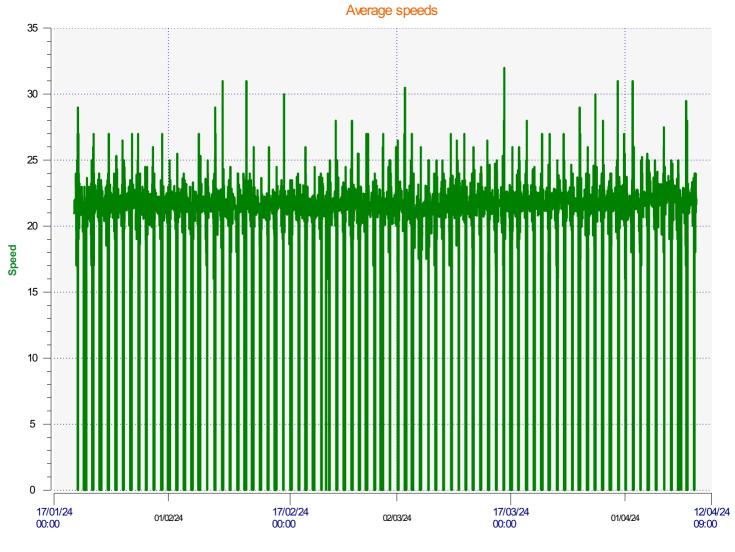

**Start date:** Friday, January 19, 2024 3:30 PM Wednesday, April 10, 2024 9:00 AM

**Location:** 

Incoming direction (21.74 Mph)

**Start date:** Friday, January 19, 2024 3:30 PM **End date:** Wednesday, April 10, 2024 9:00 AM