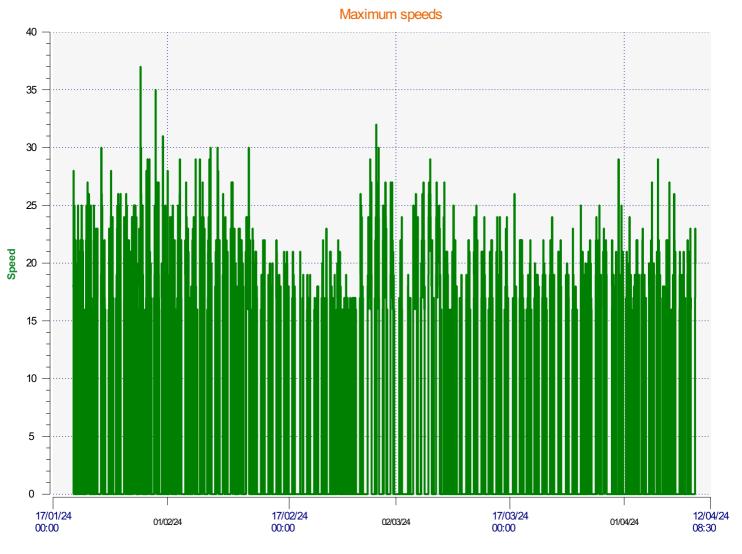

- Incoming direction (37.00 Mph)

| Start date: | Friday, January 19, 2024 4:00 PM  |  |
|-------------|-----------------------------------|--|
| End date:   | Wednesday, April 10, 2024 8:30 AM |  |
|             |                                   |  |
|             |                                   |  |
| ocation:    |                                   |  |