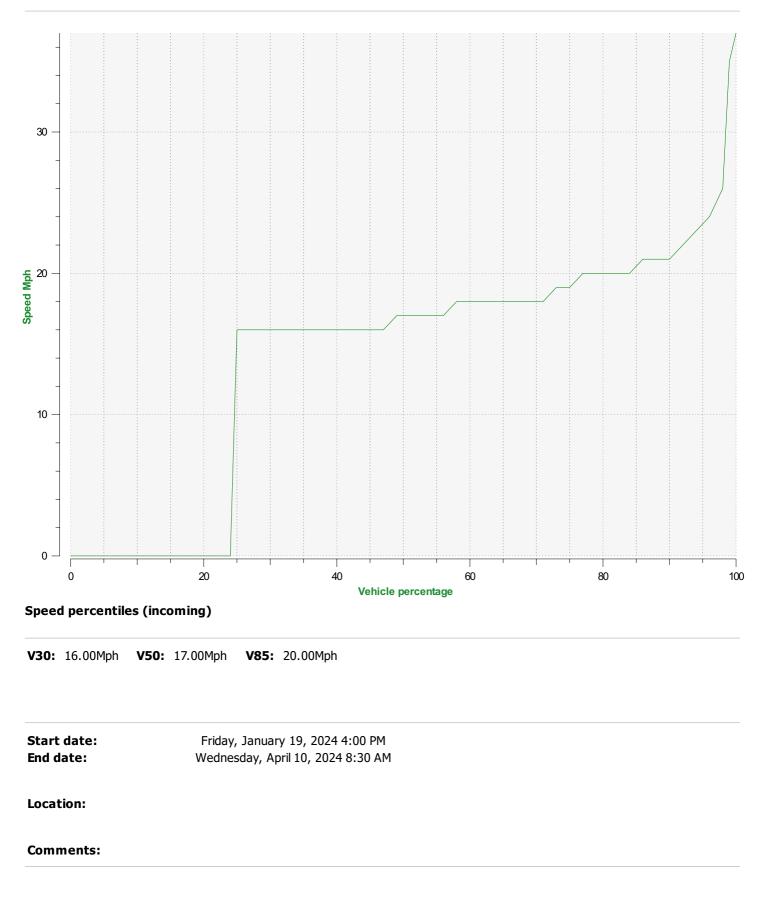

# DÉTECTER • INFORMER • SÉCURISER

Start date: End date: Friday, January 19, 2024 4:00 PM Wednesday, April 10, 2024 8:30 AM

Location:

- Incoming direction (18.53 Mph)

| Start date: | Friday, January 19, 2024 4:00 PM  |  |
|-------------|-----------------------------------|--|
| End date:   | Wednesday, April 10, 2024 8:30 AM |  |
|             |                                   |  |
|             |                                   |  |
| ocation:    |                                   |  |