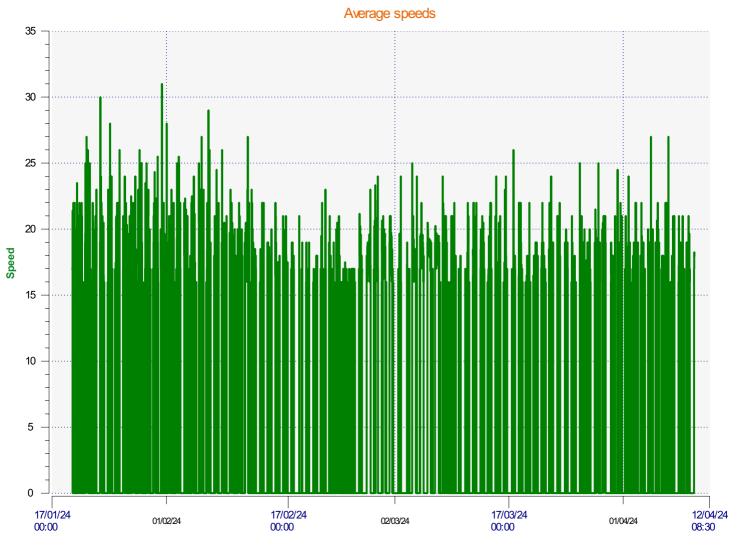

# DÉTECTER • INFORMER • SÉCURISER

Start date: End date: Friday, January 19, 2024 4:00 PM Wednesday, April 10, 2024 8:30 AM

Location:

- Incoming direction (18.53 Mph)

| Start date: | Friday, January 19, 2024 4:00 PM  |  |
|-------------|-----------------------------------|--|
| End date:   | Wednesday, April 10, 2024 8:30 AM |  |
|             |                                   |  |
|             |                                   |  |
| ocation:    |                                   |  |