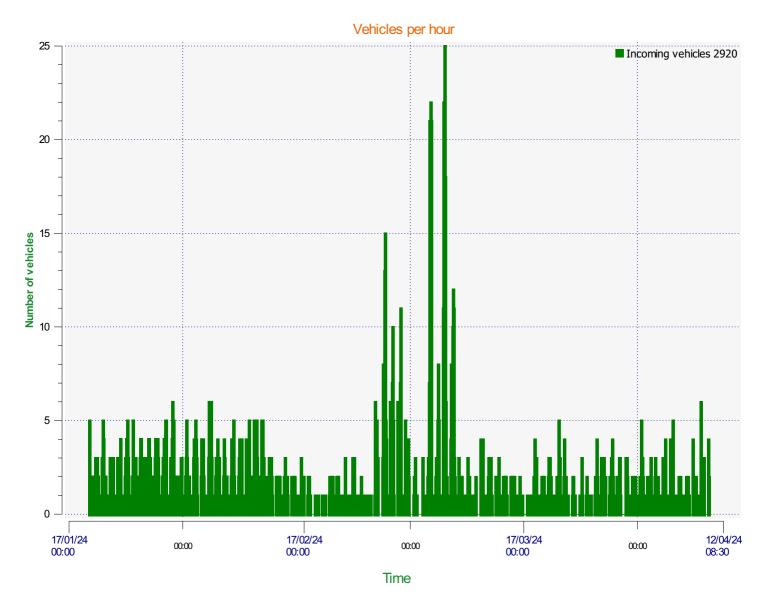

| Start date: | Friday, January 19, 2024 4:00 PM  |  |
|-------------|-----------------------------------|--|
| End date:   | Wednesday, April 10, 2024 8:30 AM |  |
|             |                                   |  |
| Location:   |                                   |  |
| Comments:   |                                   |  |