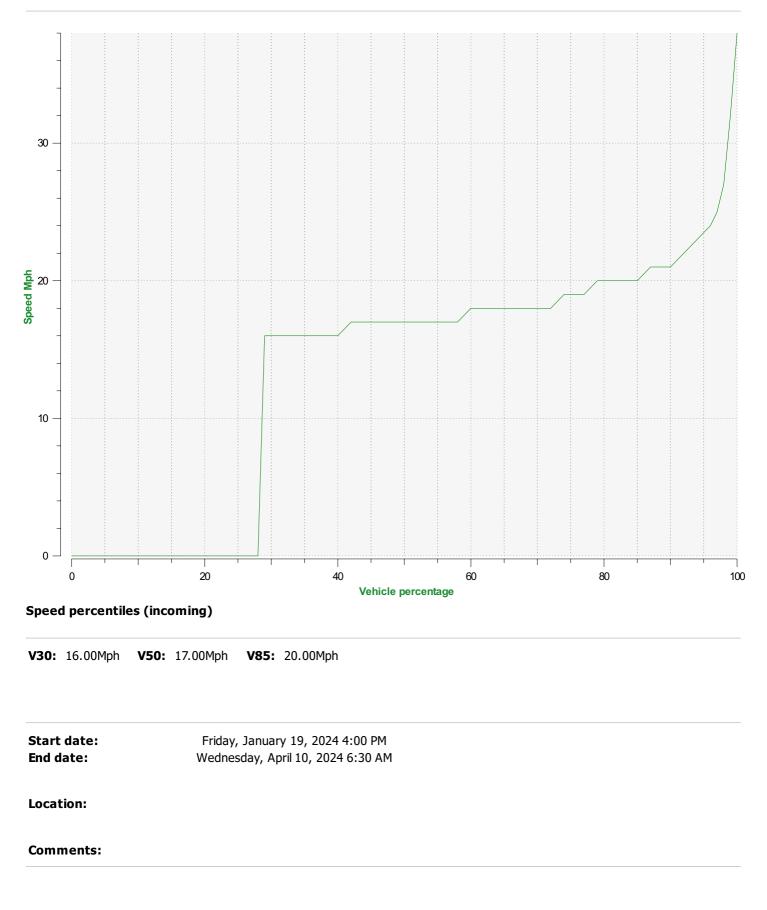

Start date: End date: Friday, January 19, 2024 4:00 PM Wednesday, April 10, 2024 6:30 AM

Location:

Start date: End date: Friday, January 19, 2024 4:00 PM Wednesday, April 10, 2024 6:30 AM

Location: