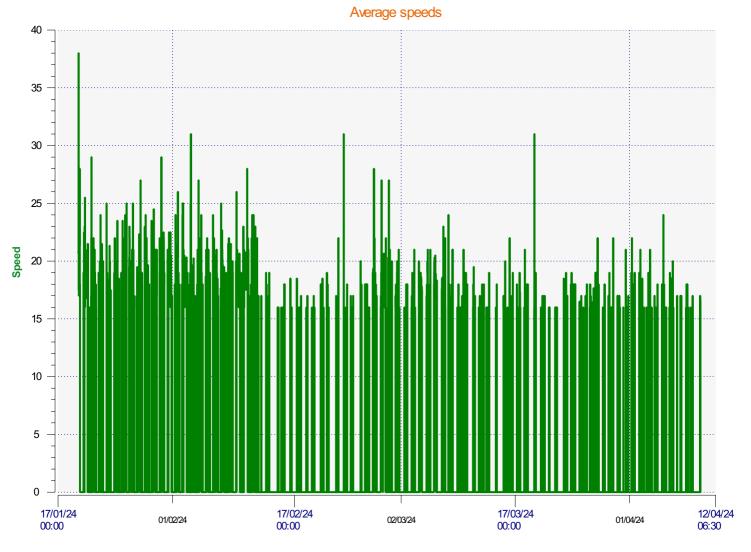

- Incoming direction (38.00 Mph)

| Start date: | Friday, January 19, 2024 4:00 PM  |  |
|-------------|-----------------------------------|--|
| End date:   | Wednesday, April 10, 2024 6:30 AM |  |
|             |                                   |  |
|             |                                   |  |
| Location:   |                                   |  |
| Location:   |                                   |  |