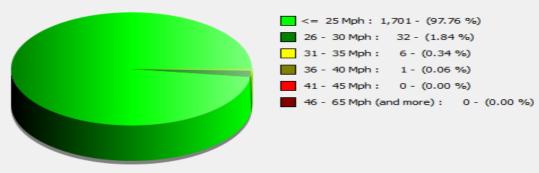

| Start date: | Friday, January 19, 2024 4:00 PM  |  |
|-------------|-----------------------------------|--|
| End date:   | Wednesday, April 10, 2024 6:30 AM |  |
|             |                                   |  |
|             |                                   |  |
| Location:   |                                   |  |
|             |                                   |  |
| Comments:   |                                   |  |
|             |                                   |  |