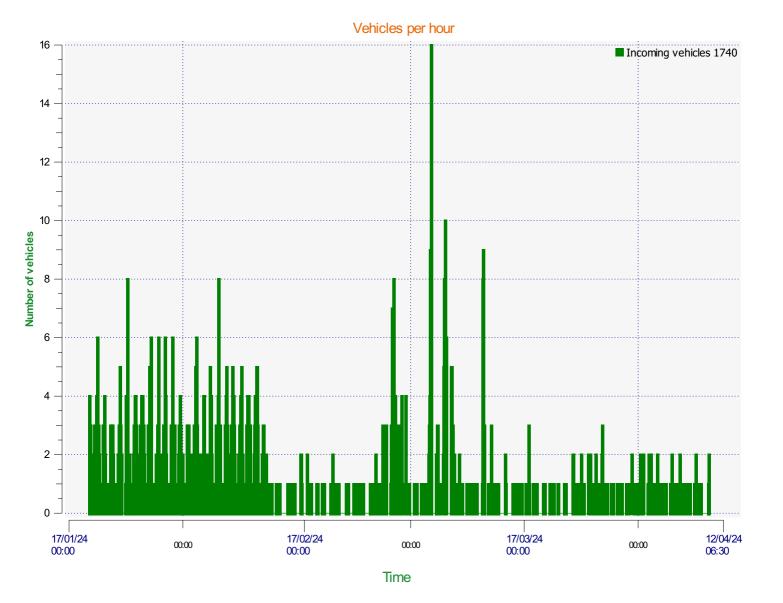

# DÉTECTER • INFORMER • SÉCURISER

Start date: End date: Friday, January 19, 2024 4:00 PM Wednesday, April 10, 2024 6:30 AM

Location:

- Incoming direction (18.51 Mph)

| Start date: | Friday, January 19, 2024 4:00 PM  |  |
|-------------|-----------------------------------|--|
| End date:   | Wednesday, April 10, 2024 6:30 AM |  |
|             |                                   |  |
| ocation:    |                                   |  |