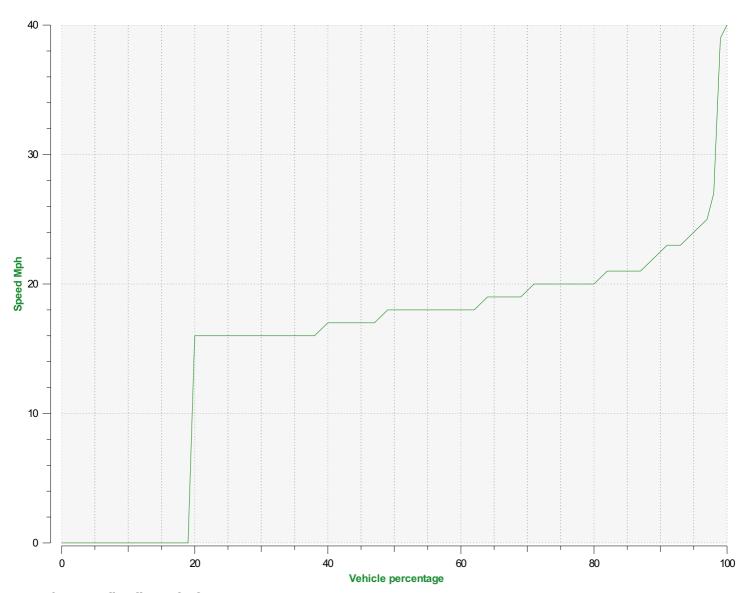

Speed percentiles (incoming)

**V30:** 16.00Mph **V50:** 18.00Mph **V85:** 21.00Mph

**Start date:** Friday, January 19, 2024 3:30 PM **End date:** Wednesday, April 10, 2024 9:30 AM

**Location:** 