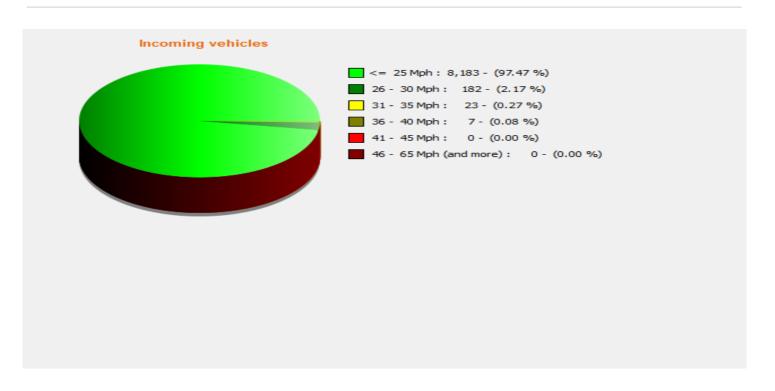

Speed percentiles (incoming)

**V30:** 16.00Mph **V50:** 18.00Mph **V85:** 21.00Mph

**Start date:** Friday, January 19, 2024 3:30 PM **End date:** Wednesday, April 10, 2024 9:30 AM

**Location:** 