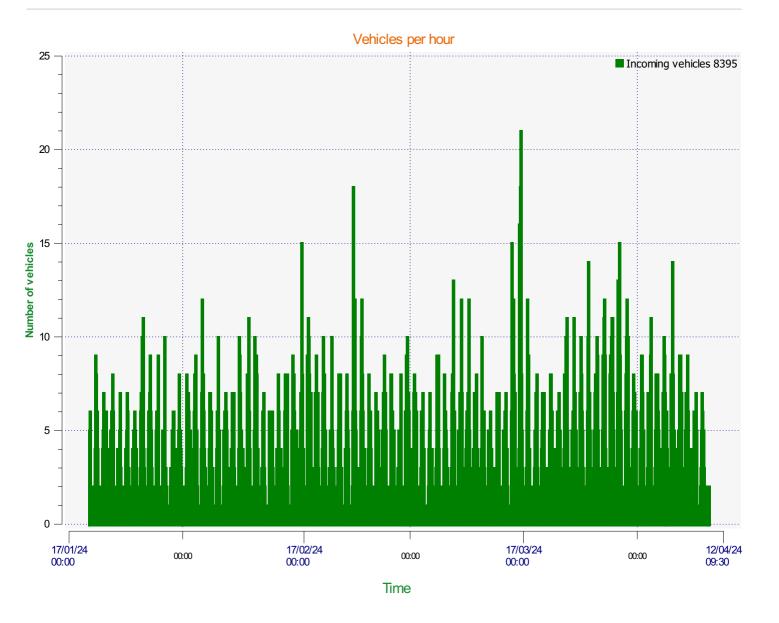

**Location:** 

Incoming direction (19.01 Mph)

**Start date:** Friday, January 19, 2024 3:30 PM **End date:** Wednesday, April 10, 2024 9:30 AM

**Location:** 

**Location:** 

**Location:** 

**Location:** 

Reference: Radar 10.pdf