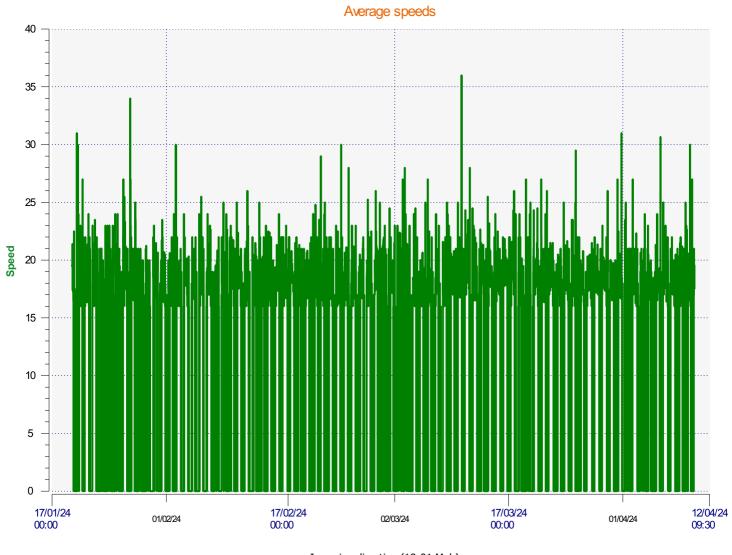

**Location:** 

Incoming direction (19.01 Mph)

**Start date:** Friday, January 19, 2024 3:30 PM **End date:** Wednesday, April 10, 2024 9:30 AM

**Location:** 

**Location:** 

**Location:** 

**Location:** 

Reference: Radar 10.pdf