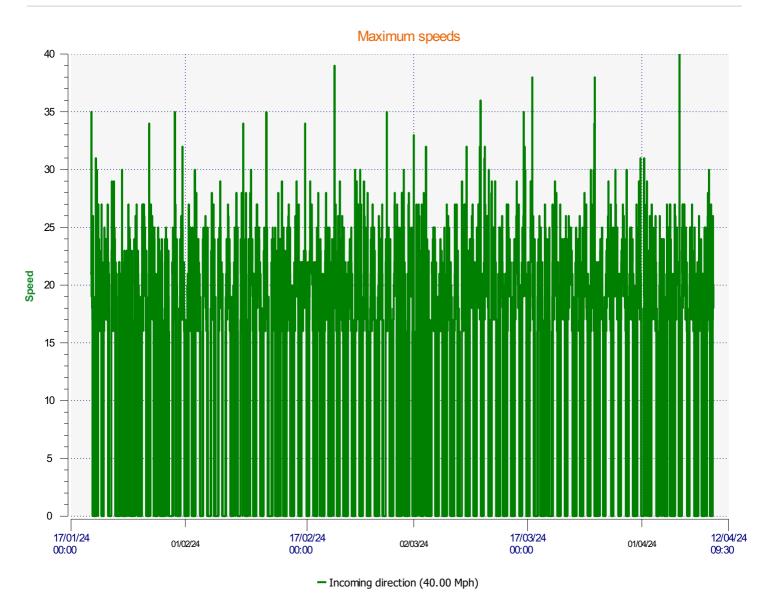

**Location:** 

Incoming direction (19.01 Mph)

**Start date:** Friday, January 19, 2024 3:30 PM **End date:** Wednesday, April 10, 2024 9:30 AM

**Location:** 

**Location:** 

**Location:** 

**Location:** 

Reference: Radar 10.pdf