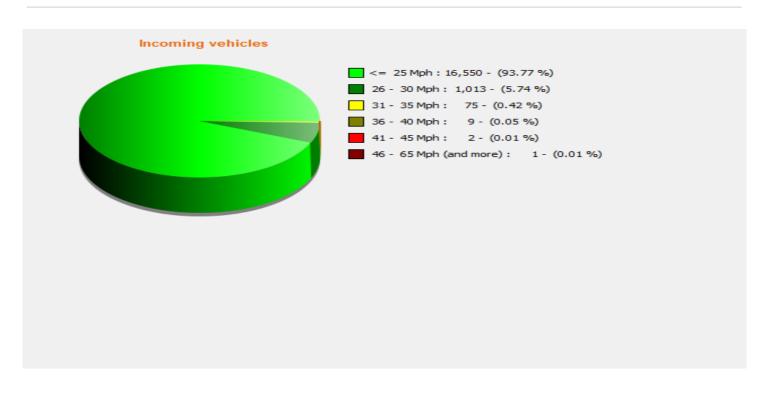

## Speed percentiles (incoming)

**V30:** 17.00Mph **V50:** 19.00Mph **V85:** 23.00Mph

**Start date:** Friday, January 19, 2024 12:00 PM **End date:** Wednesday, April 10, 2024 8:30 AM

**Location:** 