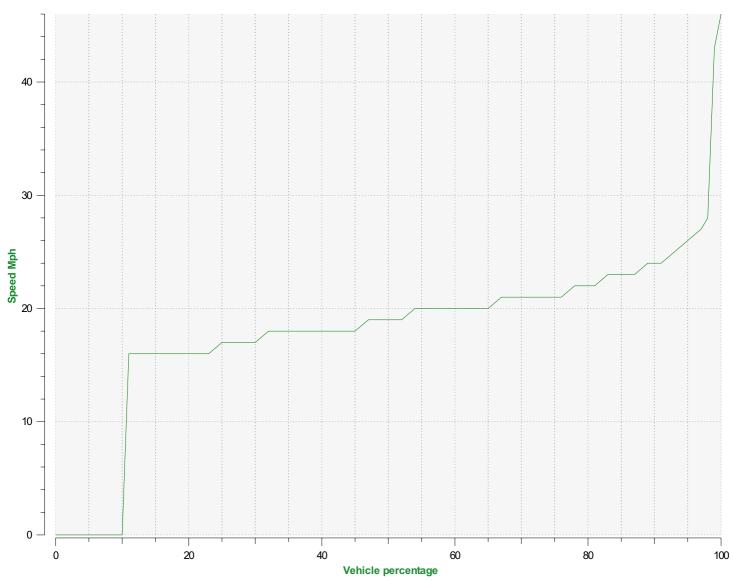

## Speed percentiles (incoming)

**V30:** 17.00Mph **V50:** 19.00Mph **V85:** 23.00Mph

**Start date:** Friday, January 19, 2024 12:00 PM **End date:** Wednesday, April 10, 2024 8:30 AM

**Location:** 