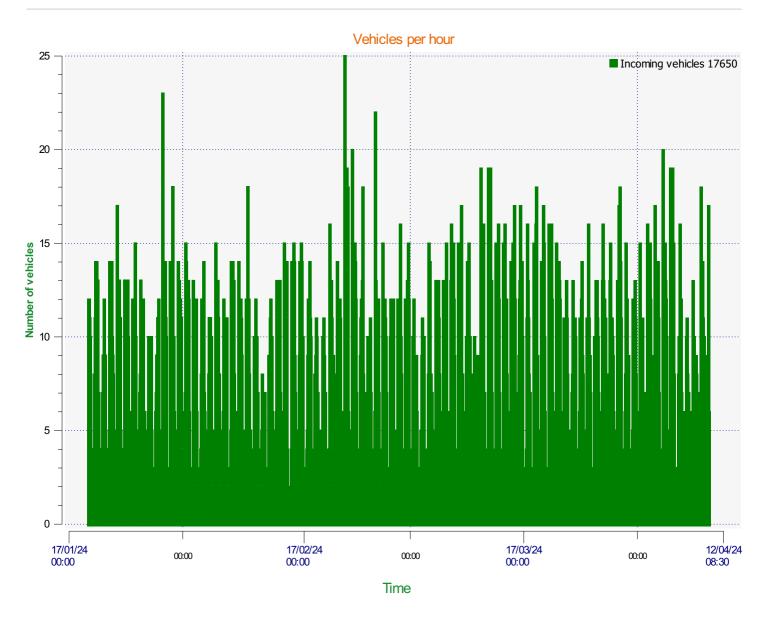

Location:



Incoming direction (20.25 Mph)

**Start date:** Friday, January 19, 2024 12:00 PM **End date:** Wednesday, April 10, 2024 8:30 AM

**Location:** 



**Location:** 



**Location:** 



**Location:** 



## Speed percentiles (incoming)

**V30:** 17.00Mph **V50:** 19.00Mph **V85:** 23.00Mph

**Start date:** Friday, January 19, 2024 12:00 PM **End date:** Wednesday, April 10, 2024 8:30 AM

**Location:** 



## Speed percentile(outgoing)

**V30:** 0.00Mph **V50:** 0.00Mph **V85:** 0.00Mph

**Start date:** Friday, January 19, 2024 12:00 PM **End date:** Wednesday, April 10, 2024 8:30 AM

**Location:**