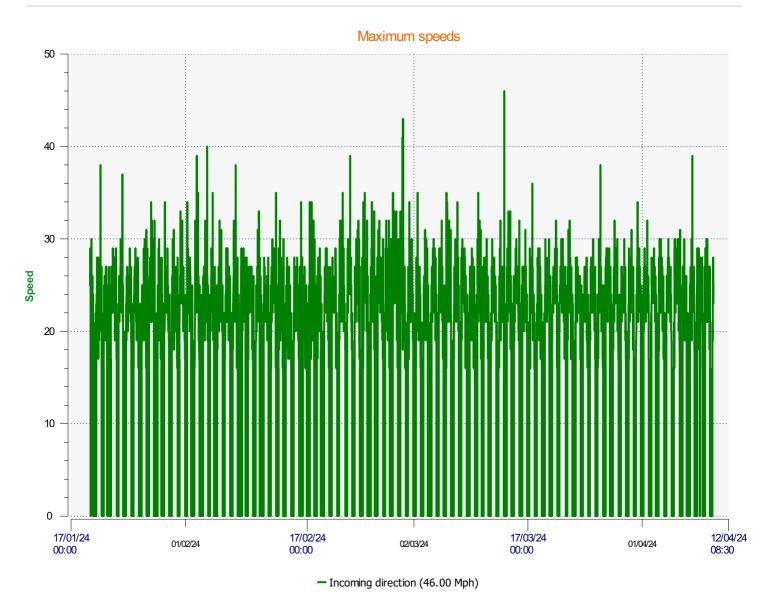

Location:

Incoming direction (20.25 Mph)

**Start date:** Friday, January 19, 2024 12:00 PM **End date:** Wednesday, April 10, 2024 8:30 AM

**Location:** 

**Location:** 

**Location:** 

**Location:** 