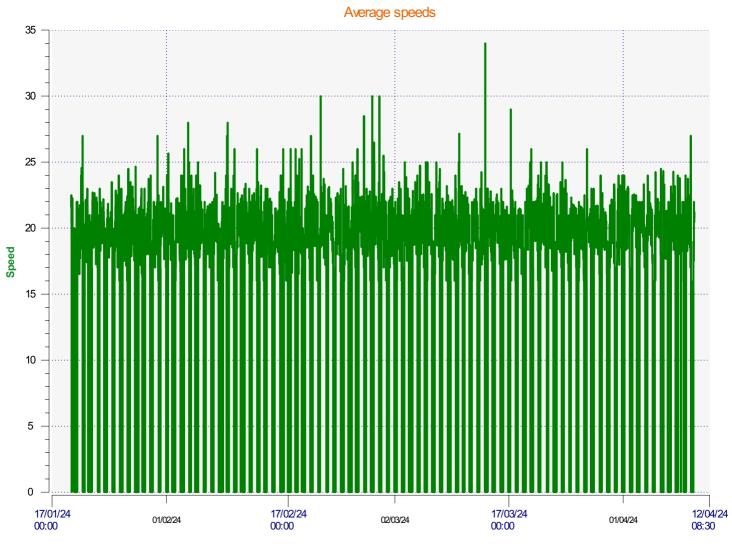

Location:

Incoming direction (20.25 Mph)

**Start date:** Friday, January 19, 2024 12:00 PM **End date:** Wednesday, April 10, 2024 8:30 AM

**Location:** 

**Location:** 

**Location:** 

**Location:** 

## Speed percentiles (incoming)

**V30:** 17.00Mph **V50:** 19.00Mph **V85:** 23.00Mph

**Start date:** Friday, January 19, 2024 12:00 PM **End date:** Wednesday, April 10, 2024 8:30 AM

**Location:** 