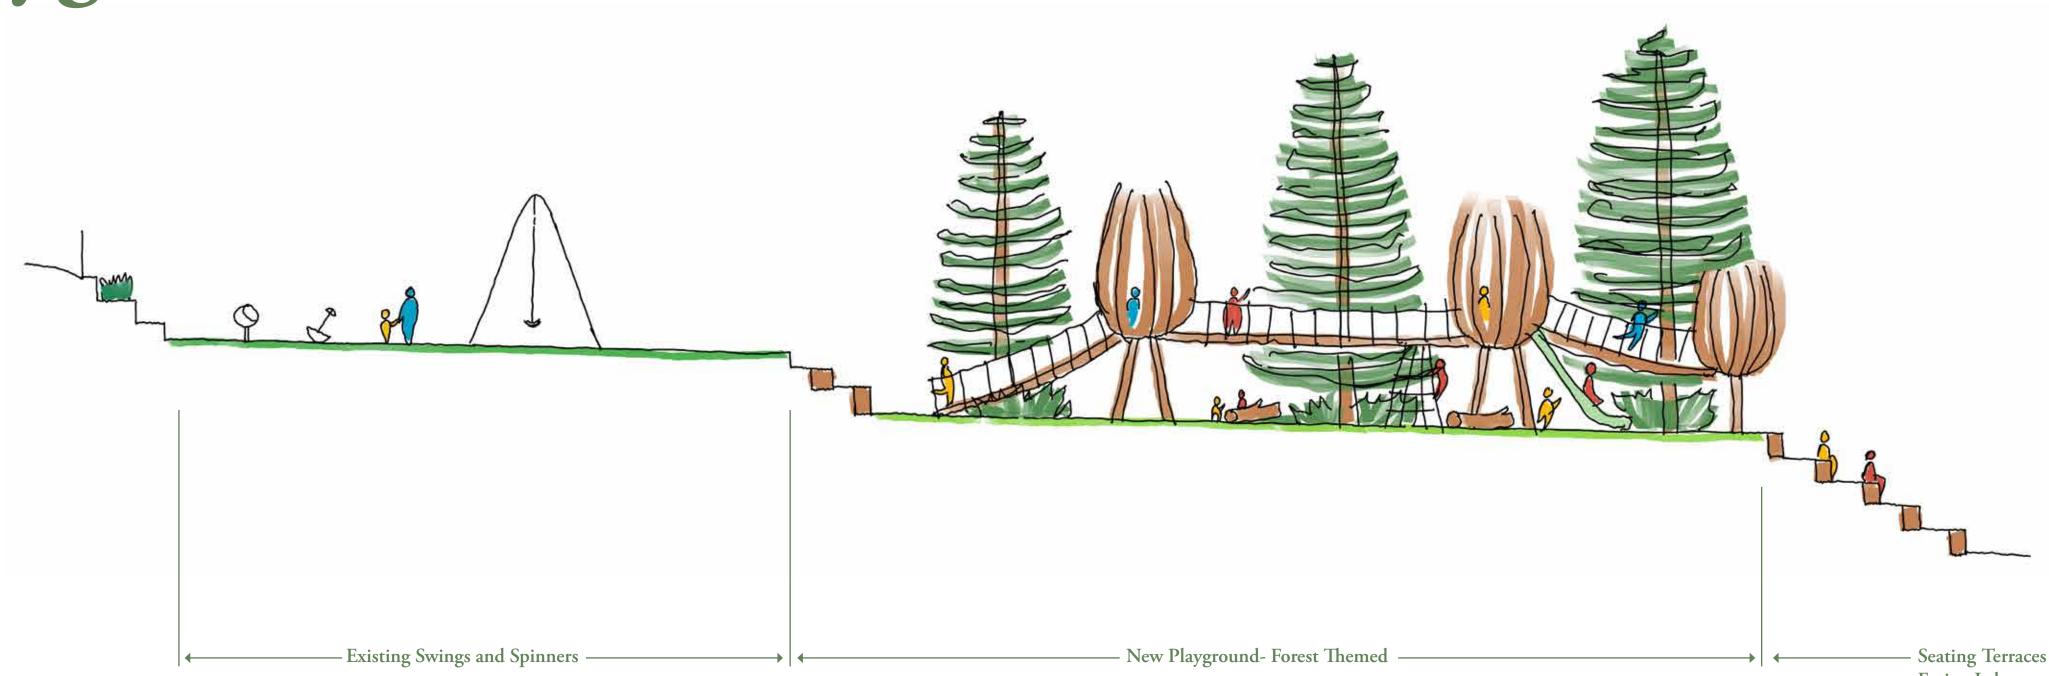

# Playground Theme: Forest

## The Forest theme is inspired by the historic ecology of the site as a coastal forest and nestles the playground amongst the mature conifers that frame the play area.

- Round log wood play structure
- Textures and forms inspired by nature
- Bright green and brown colors