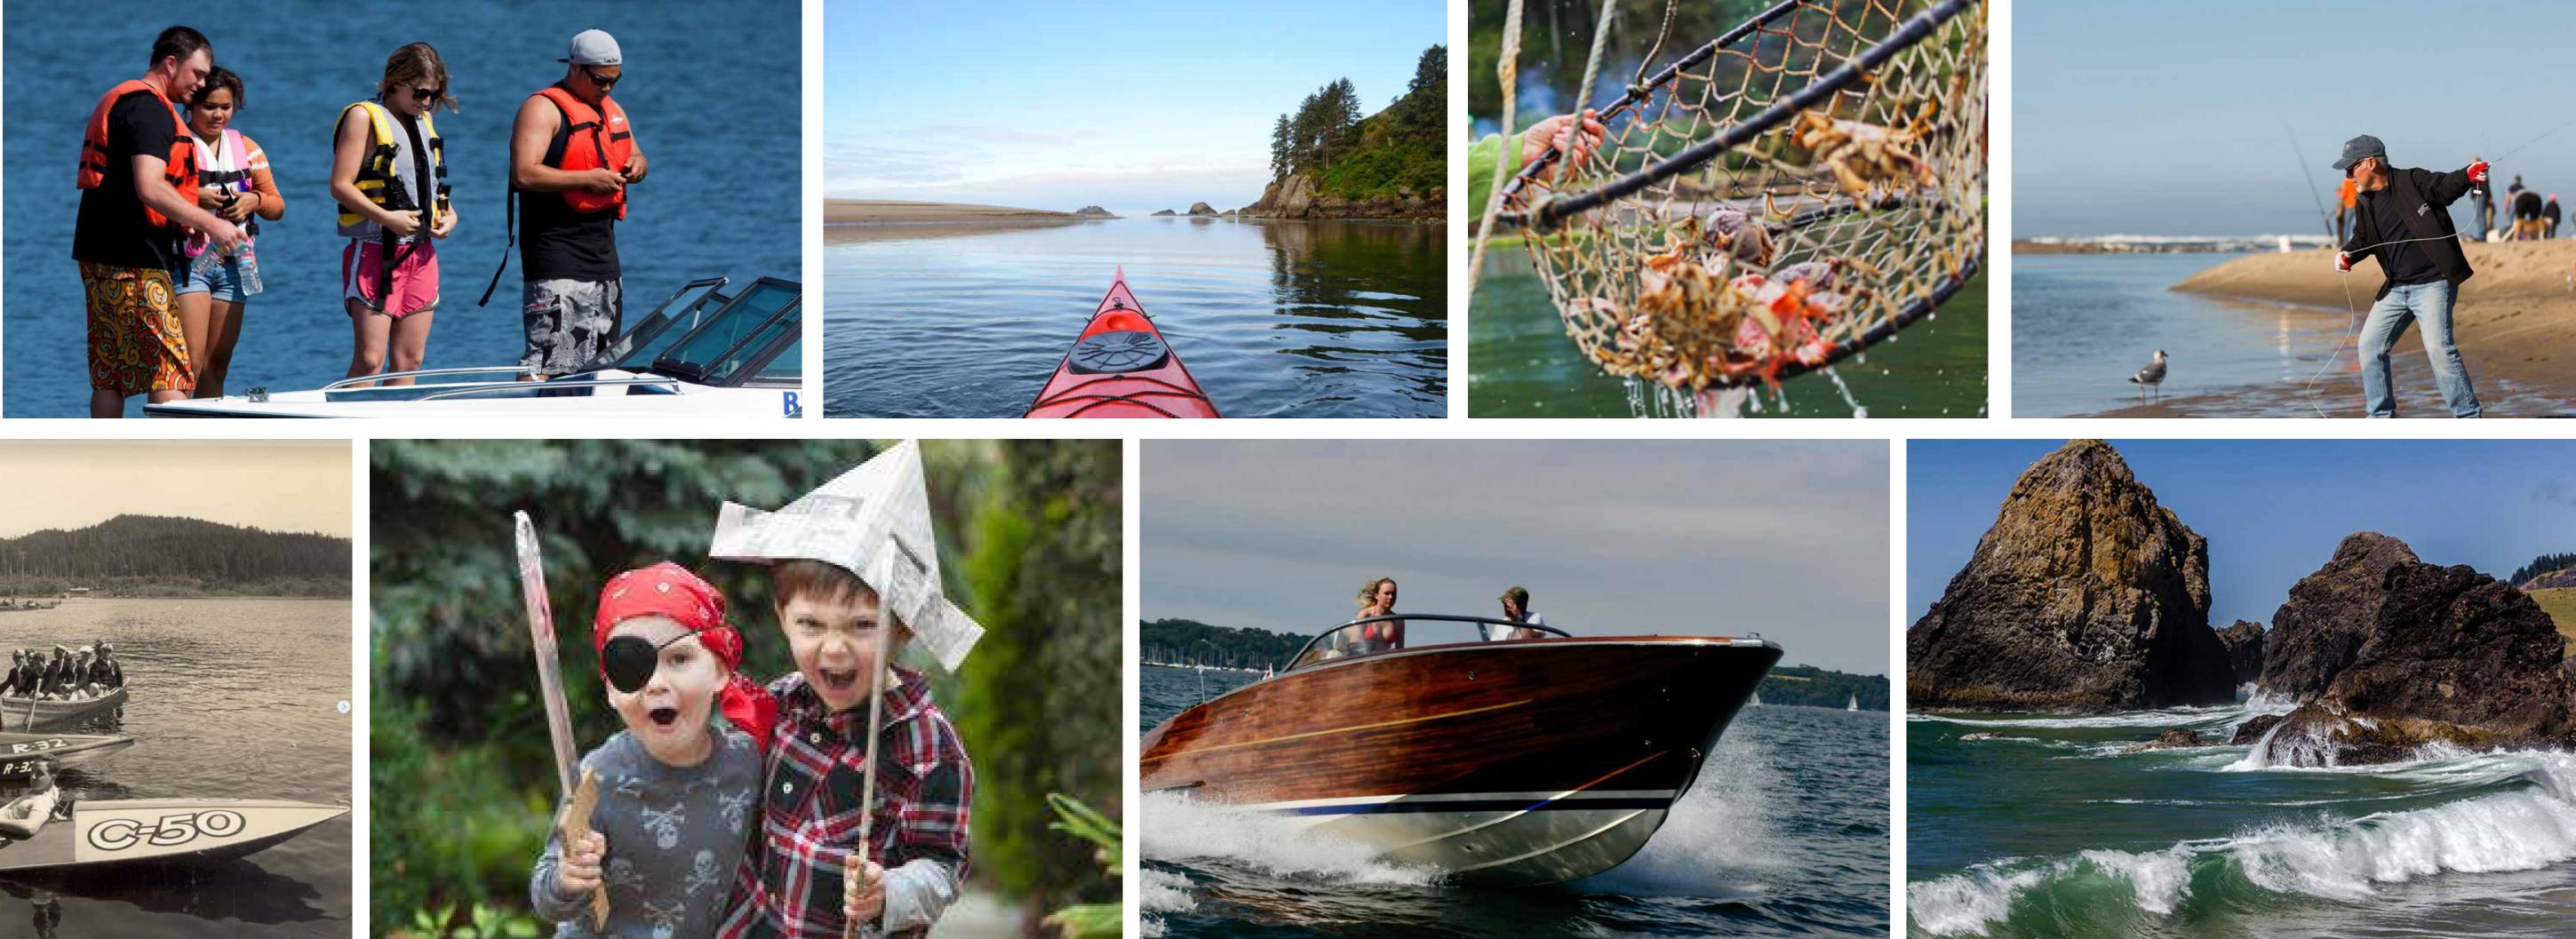

## The Boats and Fishing theme is inspired by the history of regattas that occurred on Devils Lake and the importance of fishing and crabbing along the Oregon coast.

- Metal play structure with bright colors
- Rope climbing elements
- Bright red, yellow, green, and blue colors