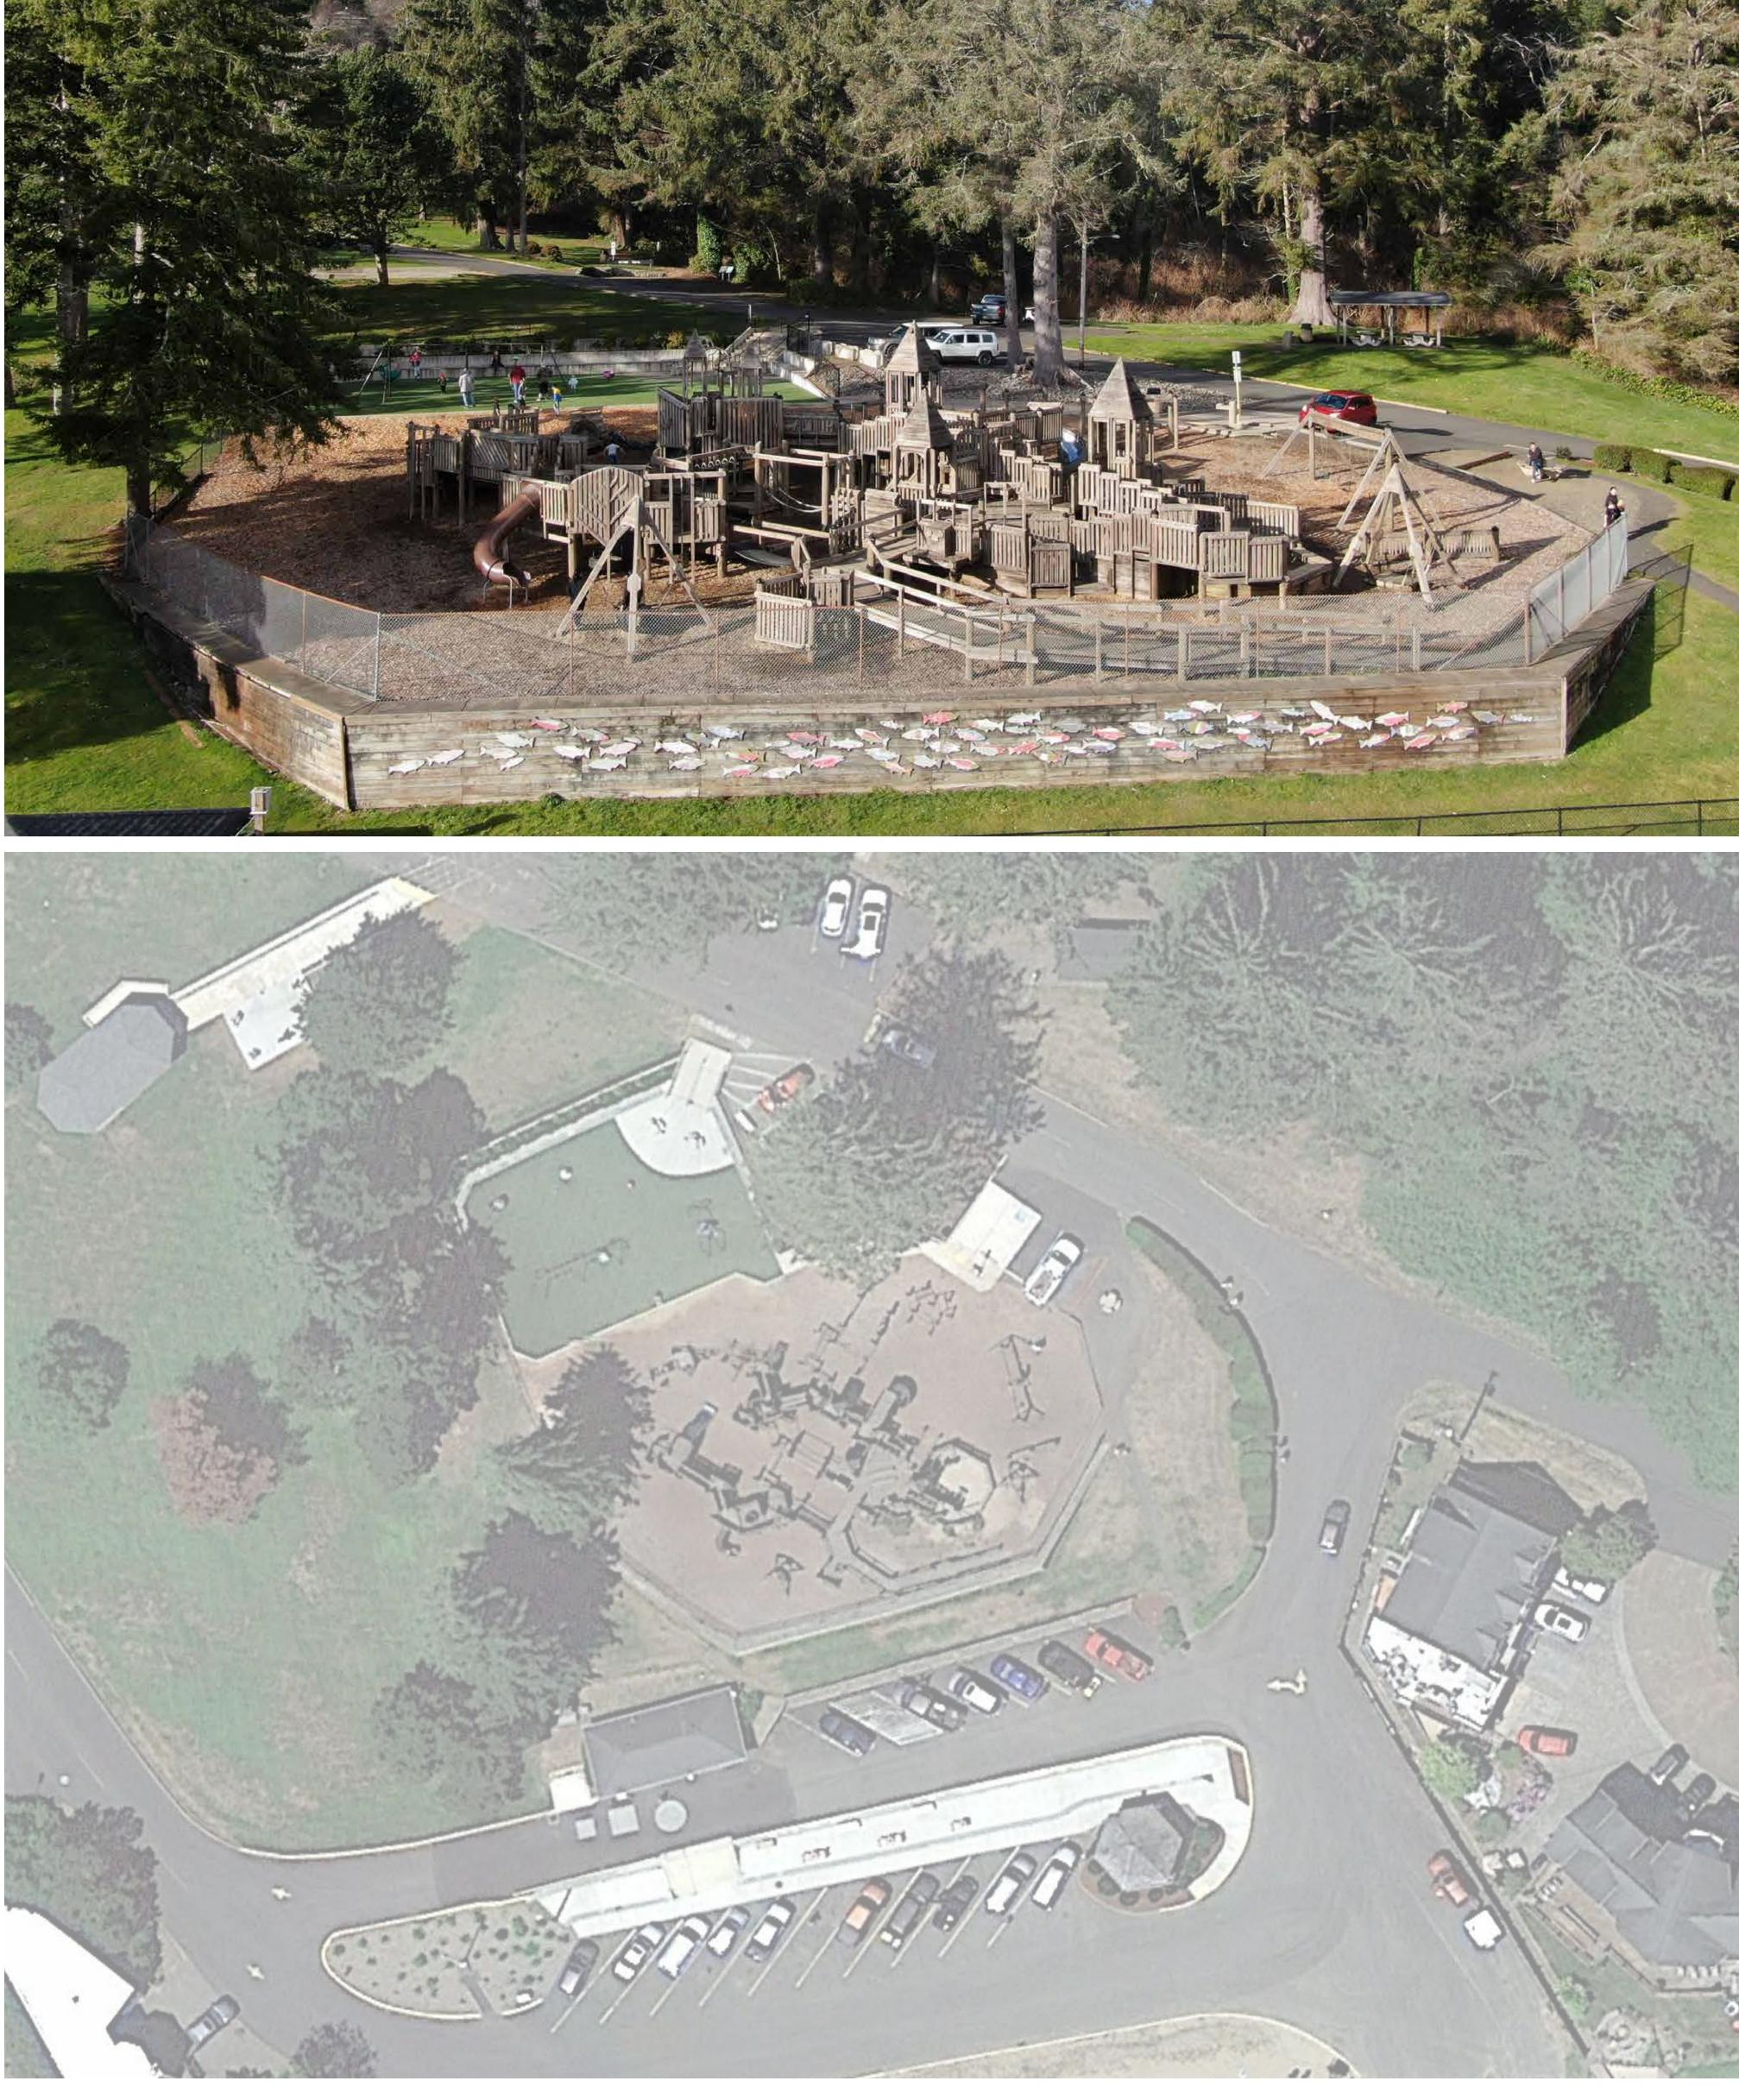

# Existing Sandcastle Playground

# Existing Sandcastle Playground

Sandcastle Playground Replacement