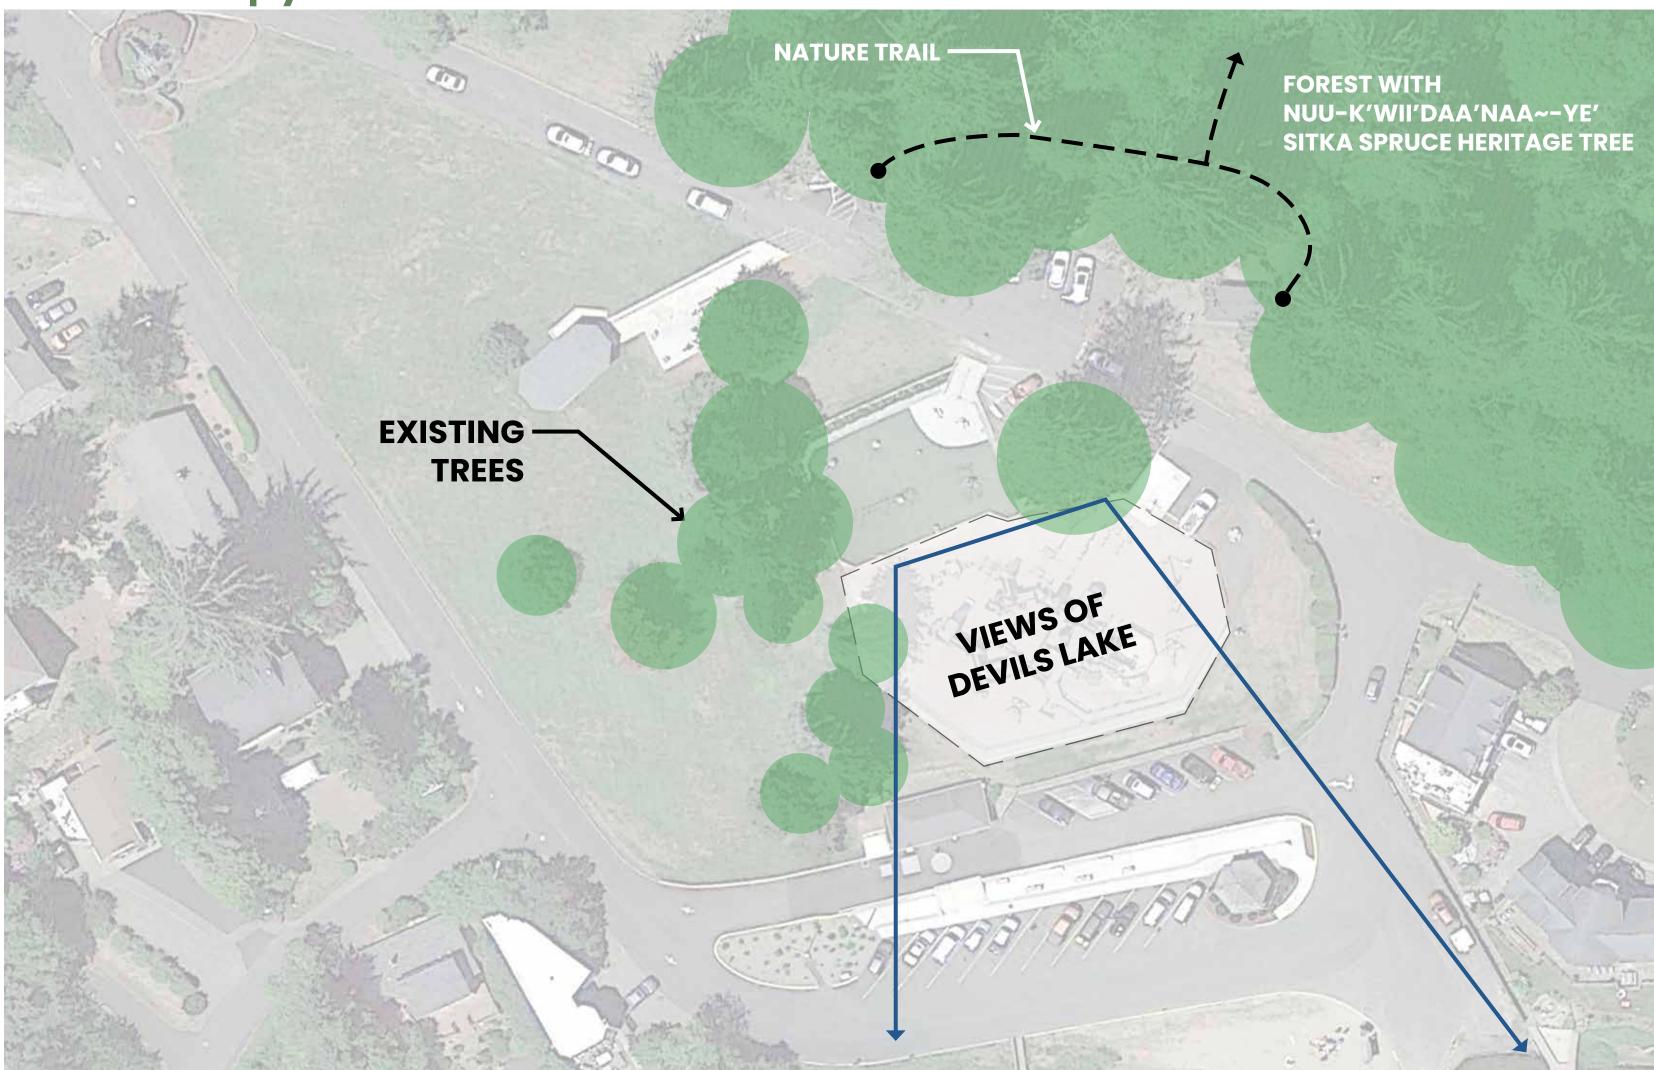

ound Opens Fall 2025









# Project Scope of Work





Sandcastle Playground Replacement

# Project Summary & Structure Assessment







Scan the QR code to access the online survey!







# **Regional Ecology**





## Sandcastle Playground Replacement



Scan the QR code to access the online survey!

# **Devils Lake- Dunes and Forests**

Devils Lake was formed naturally when sand dunes blocked the flow of water into the Pacific Ocean. The freshwater lake is approximately 20 feet above sea level and has a single outflow, D River. Rock Creek and Thompson Creek are the primary tributaries into the lake.





Prior to development, the playground site would have been a Sitka Spruce forest surrounding the naturally-occuring lake.











# Site Diagrams

## **Site Features**























# Existing Sandcastle Playground







## Sandcastle Playground Replacement







Scan the QR code to access the online survey!

# What do you love about the Sandcastle Playground?







# Existing Sandcastle Playground





Sandcastle Playground Replacement



# What is missing / What would you change about the Sandcastle Playground?

















Sandcastle Playground Replacement

# What is your favorite play element at the Sandcastle Playground?













## **Inspiration:**









Materials and Color:









## Sandcastle Playground Replacement

Base of Wall





## The Boats and Fishing theme is inspired by the history of regattas that occurred on Devils Lake and the importance of fishing and crabbing along the Oregon coast.

- Metal play structure with brig