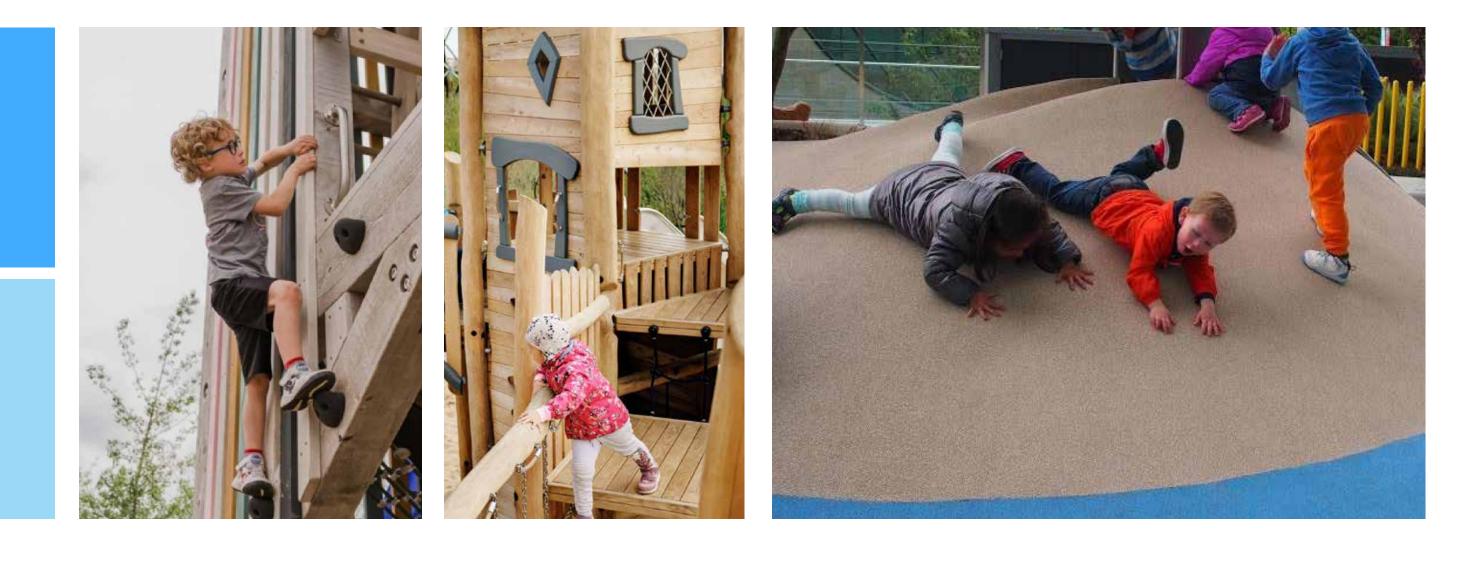

# Playground Theme: Sandcastles & Dunes

## **Inspiration:**

**Materials and Color:** 

Sandcastle Playground Replacement

## The Sandcastles and Dunes theme is inspired by the natural sand dunes that formed Devils Lake, wind and water that move sand around, and the joy of building sandcastles at the beach.

- Dimensional wood play structure
- Play hills inspired by sand dunes
- Blue and tan colors