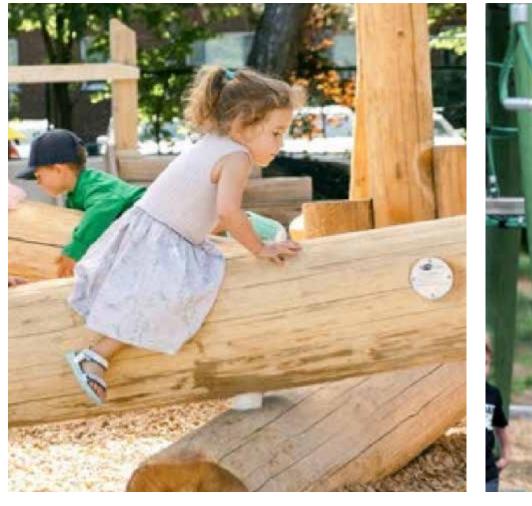

## **Inspiration:**

Materials and Color:

## The Forest theme is inspired by the historic ecology of the site as a coastal forest and nestles the playground amongst the mature conifers that frame the play area.

- Round log wood play structure
- Textures and forms inspired by nature
- Bright green and brown colors