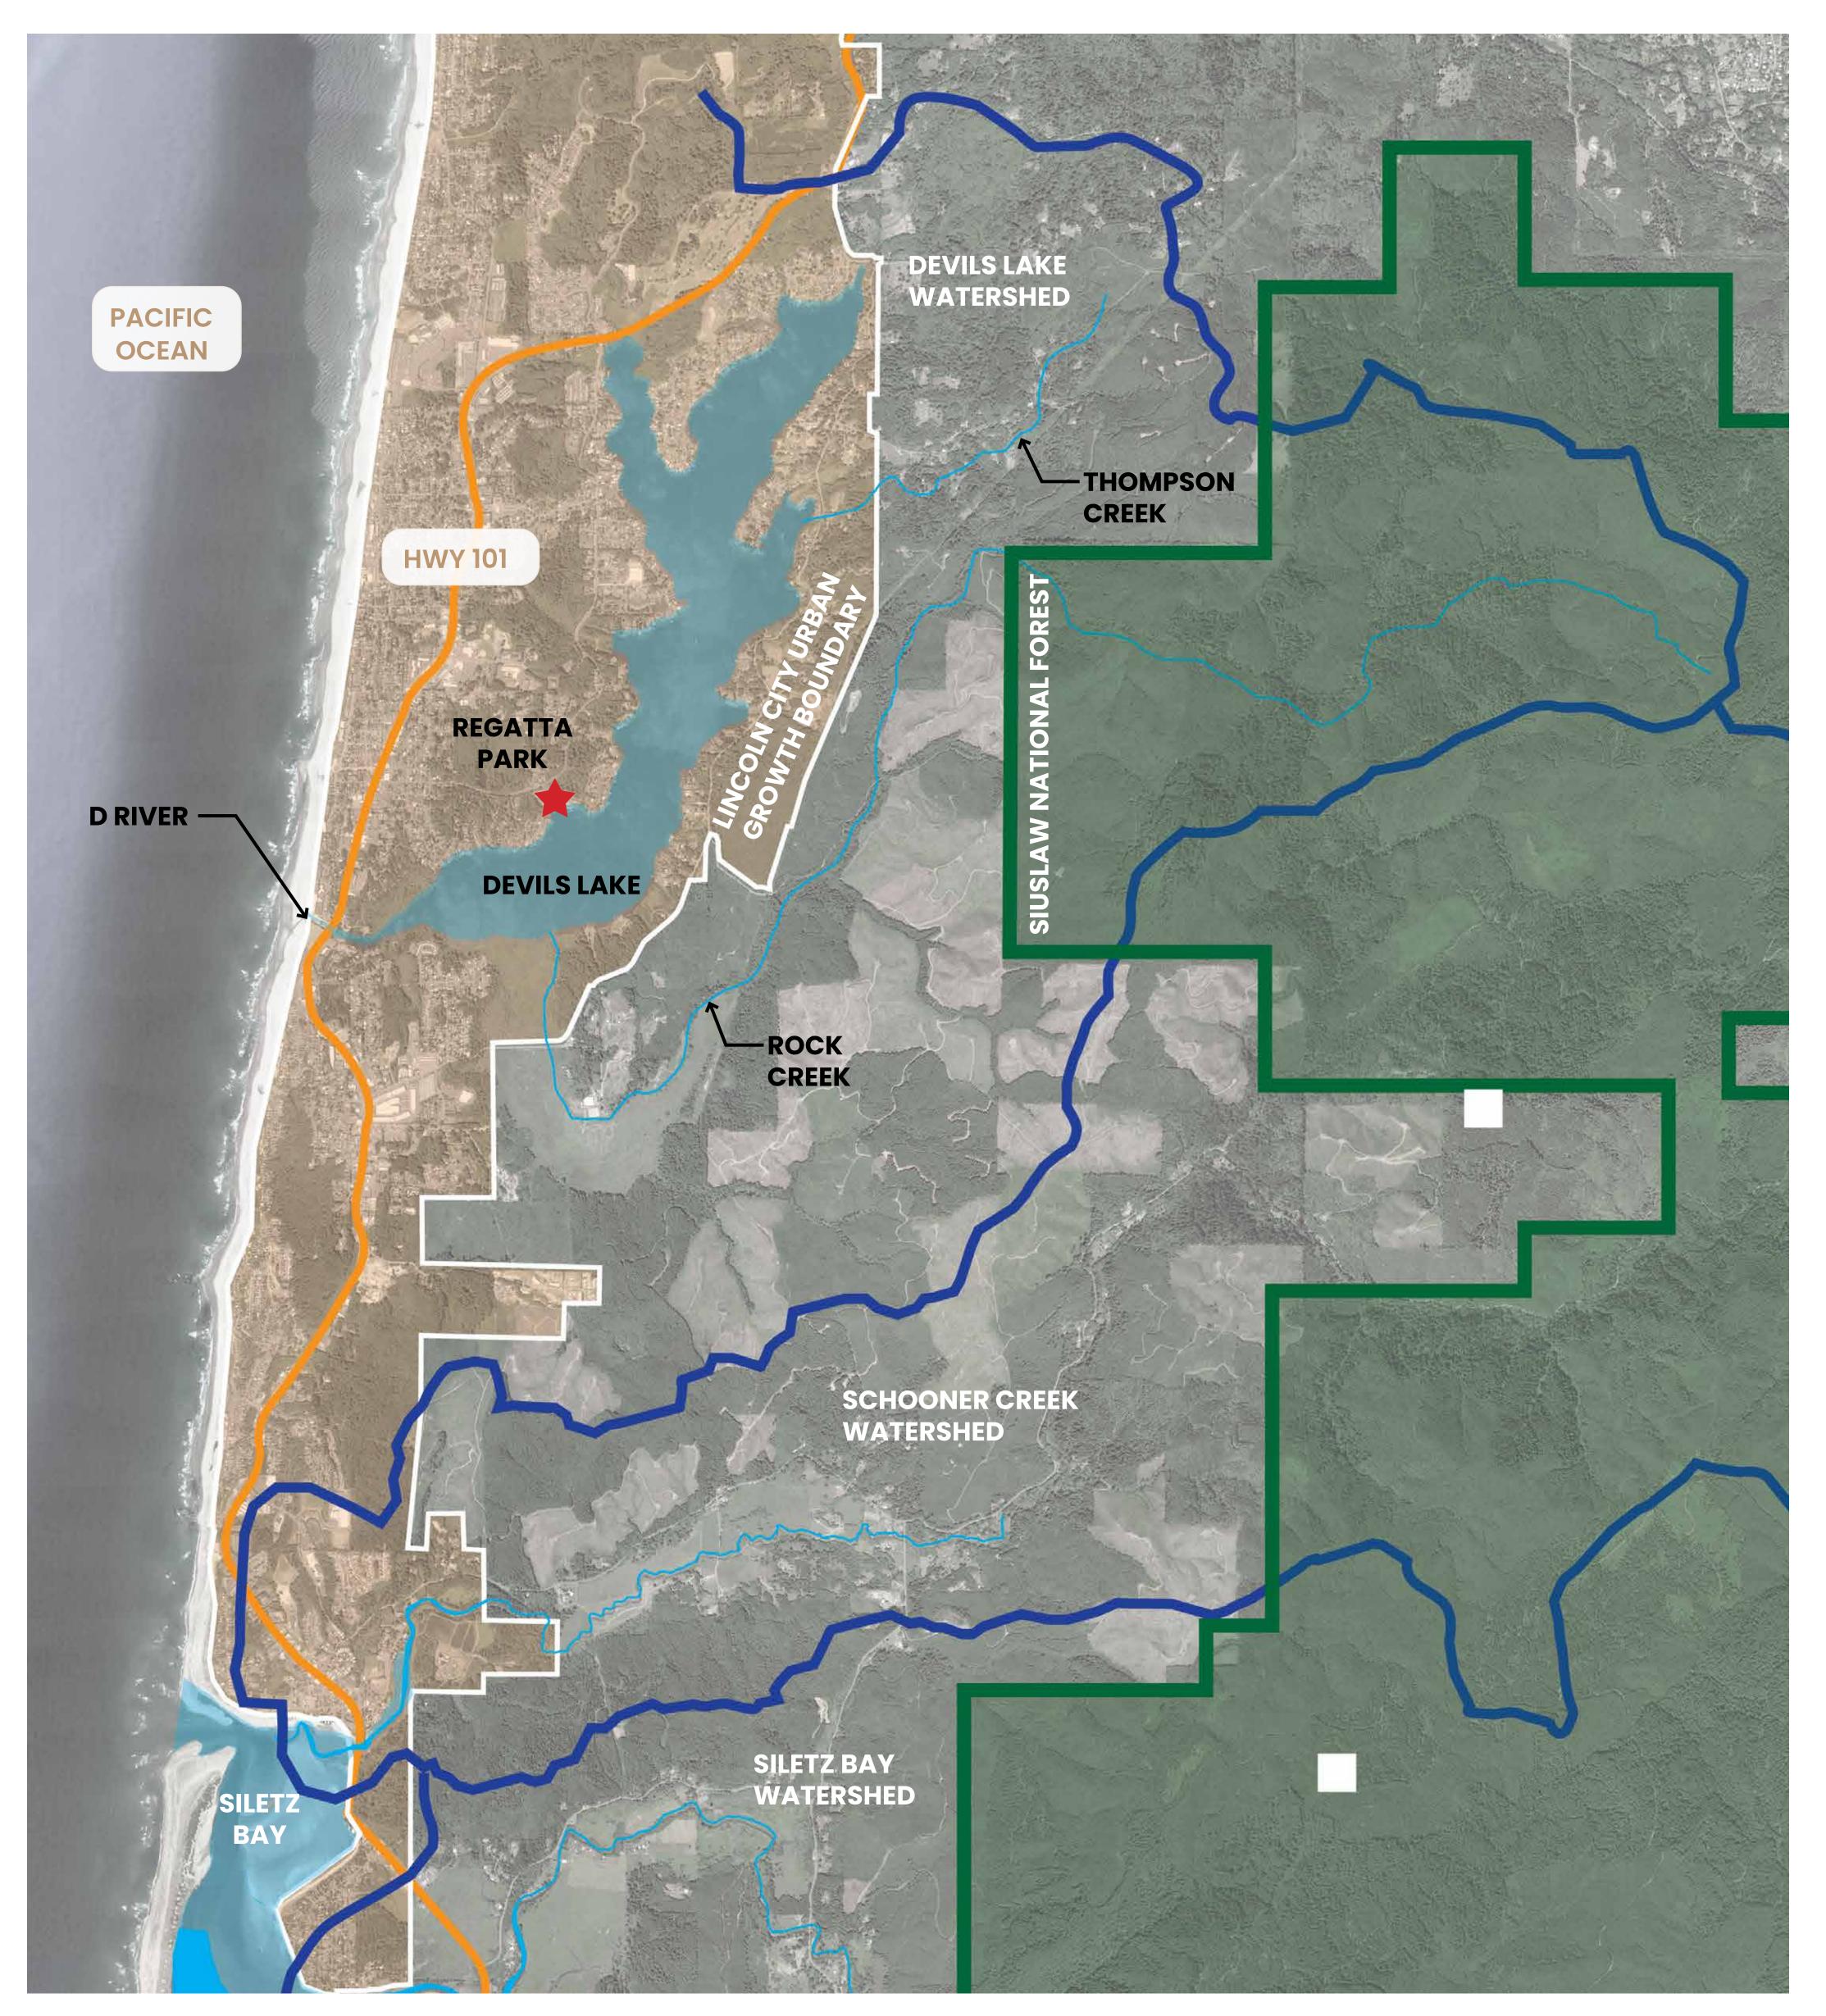

# **Regional Ecology**

# **Devils Lake- Dunes and Forests**

Devils Lake was formed naturally when sand dunes blocked the flow of water into the Pacific Ocean. The freshwater lake is approximately 20 feet above sea level and has a single outflow, D River. Rock Creek and Thompson Creek are the primary tributaries into the lake.

Prior to development, the playground site would have been a Sitka Spruce forest surrounding the naturally-occuring lake.