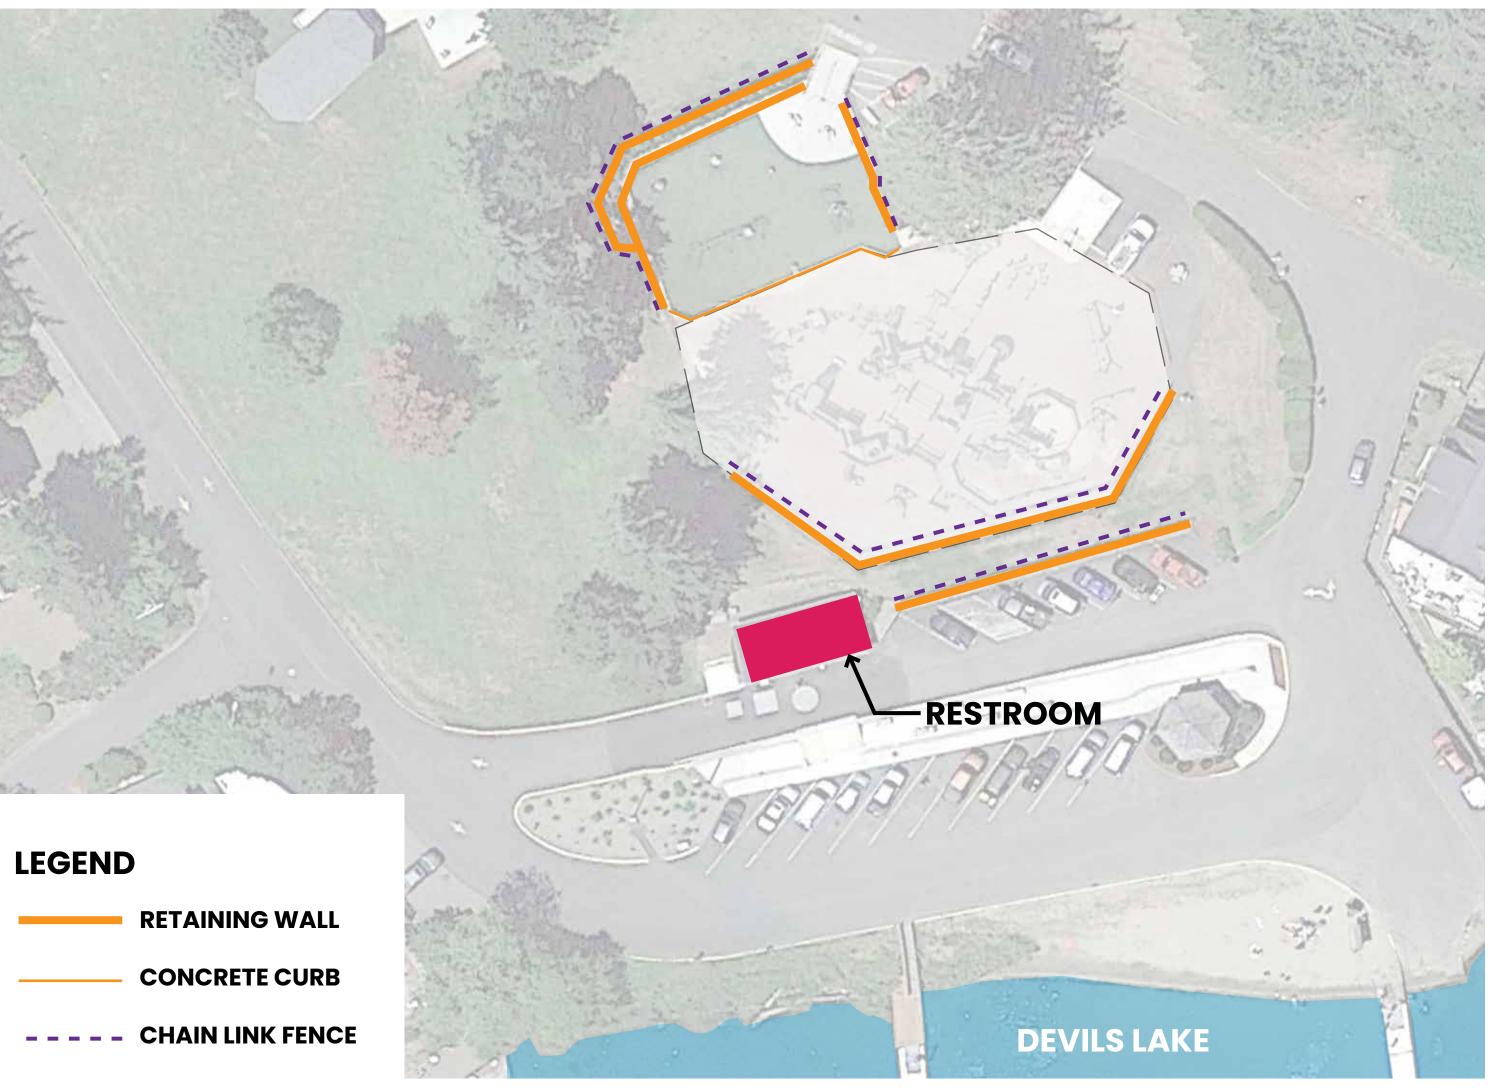

w Playground Opens Fall 2025









# Project Scope of Work





Sandcastle Playground Replacement

# Project Summary & Structure Assessment







Scan the QR code to access the online survey!







# **Regional Ecology**





## Sandcastle Playground Replacement



Scan the QR code to access the online survey!

# **Devils Lake- Dunes and Forests**

Devils Lake was formed naturally when sand dunes blocked the flow of water into the Pacific Ocean. The freshwater lake is approximately 20 feet above sea level and has a single outflow, D River. Rock Creek and Thompson Creek are the primary tributaries into the lake.





Prior to development, the playground site would have been a Sitka Spruce forest surrounding the naturally-occuring lake.











# Site Diagrams

## **Site Features**























# Existing Sandcastle Playground







## Sandcastle Playground Replacement







Scan the QR code to access the online survey!

# What do you love about the Sandcastle Playground?







# Existing Sandcastle Playground





Sandcastle Playground Replacement



# What is missing / What would you change about the Sandcastle Playground?

















Sandcastle Playground Replacement

# What is your favorite play element at the Sandcastle Playground?













## **Inspiration:**









Materials and Color:









## Sandcastle Playground Replacement

Base of Wall





## The Boats and Fishing theme is inspired by the history of regattas that occurred on Devils Lake and the importance of fishing and crabbing along the Oregon coast.

- Metal play structure w