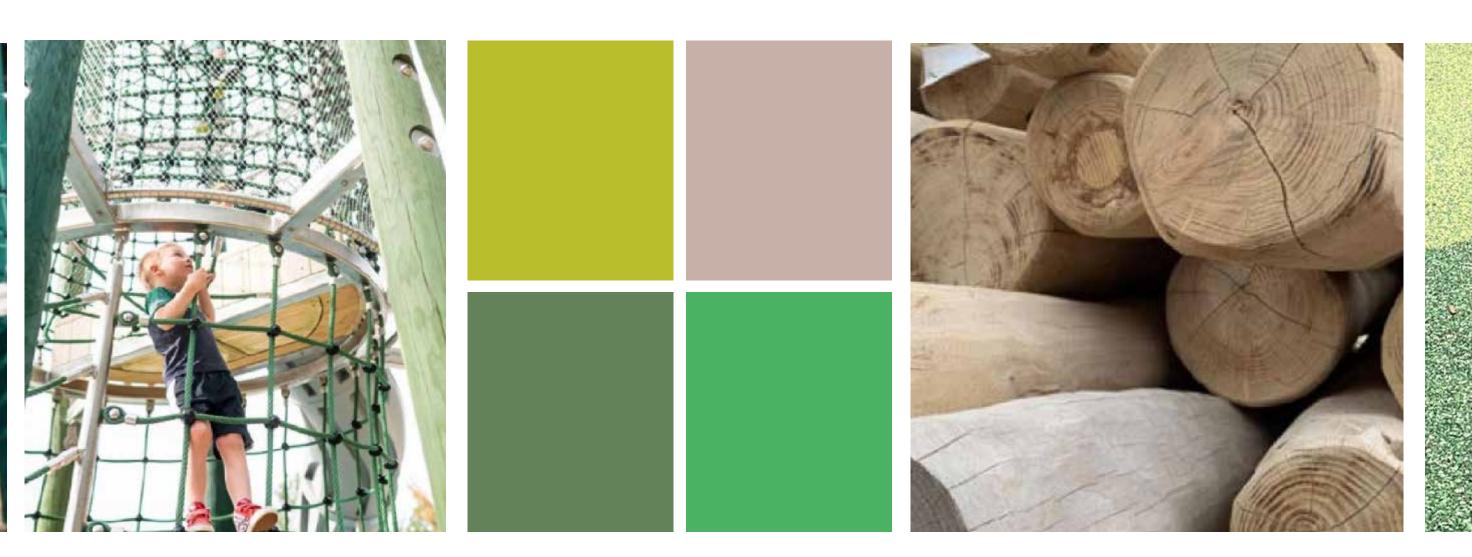

## **Inspiration:**

Materials and Color:

## The Forest theme is inspired by the historic ecology of the site as a coastal forest and nestles the playground amongst the mature conifers that frame the play area.

- Round log wood play structure
- Textures and forms inspired by nature
- Bright green and brown colors