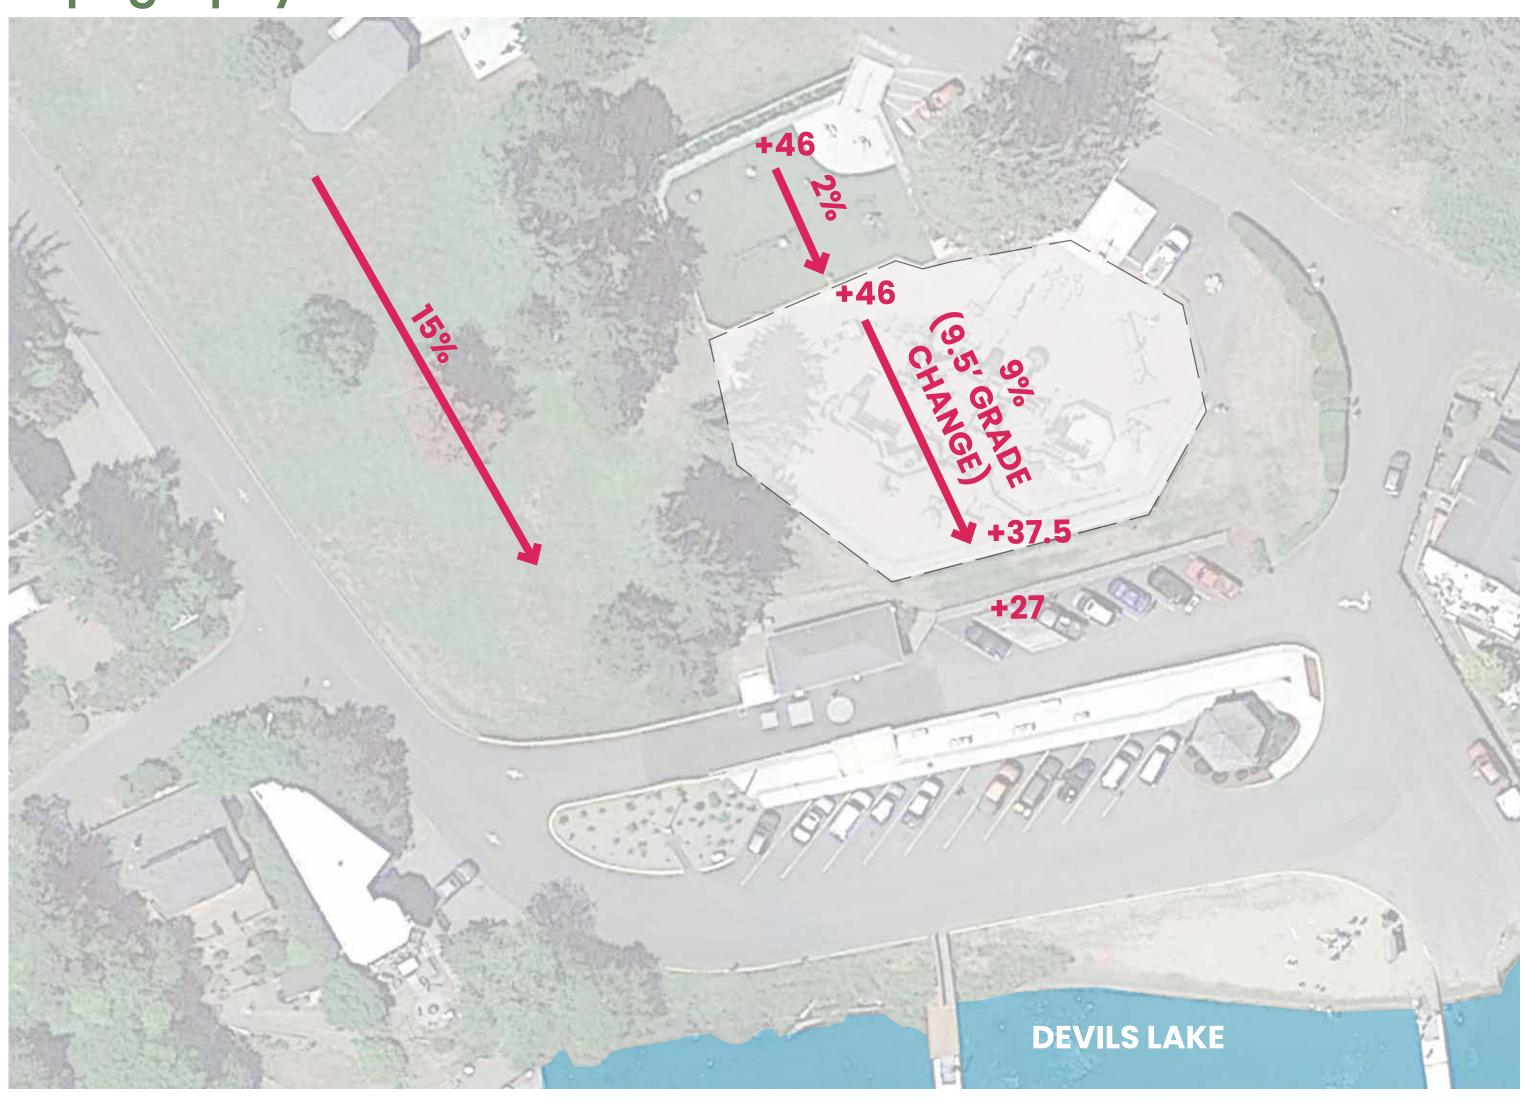

ayground Opens Fall 2025









# Project Scope of Work





Sandcastle Playground Replacement

# Project Summary & Structure Assessment







Scan the QR code to access the online survey!







# **Regional Ecology**





## Sandcastle Playground Replacement



Scan the QR code to access the online survey!

# **Devils Lake- Dunes and Forests**

Devils Lake was formed naturally when sand dunes blocked the flow of water into the Pacific Ocean. The freshwater lake is approximately 20 feet above sea level and has a single outflow, D River. Rock Creek and Thompson Creek are the primary tributaries into the lake.





Prior to development, the playground site would have been a Sitka Spruce forest surrounding the naturally-occuring lake.











# Site Diagrams

## **Site Features**























# Existing Sandcastle Playground







## Sandcastle Playground Replacement







Scan the QR code to access the online survey!

# What do you love about the Sandcastle Playground?







# Existing Sandcastle Playground





Sandcastle Playground Replacement



# What is missing / What would you change about the Sandcastle Playground?

















Sandcastle Playground Replacement

# What is your favorite play element at the Sandcastle Playground?













## **Inspiration:**









Materials and Color:









## Sandcastle Playground Replacement

Base of Wall





## The Boats and Fishing theme is inspired by the history of regattas that occurred on Devils Lake and the importance of fishing and crabbing along the Oregon coast.

- Metal play structure with