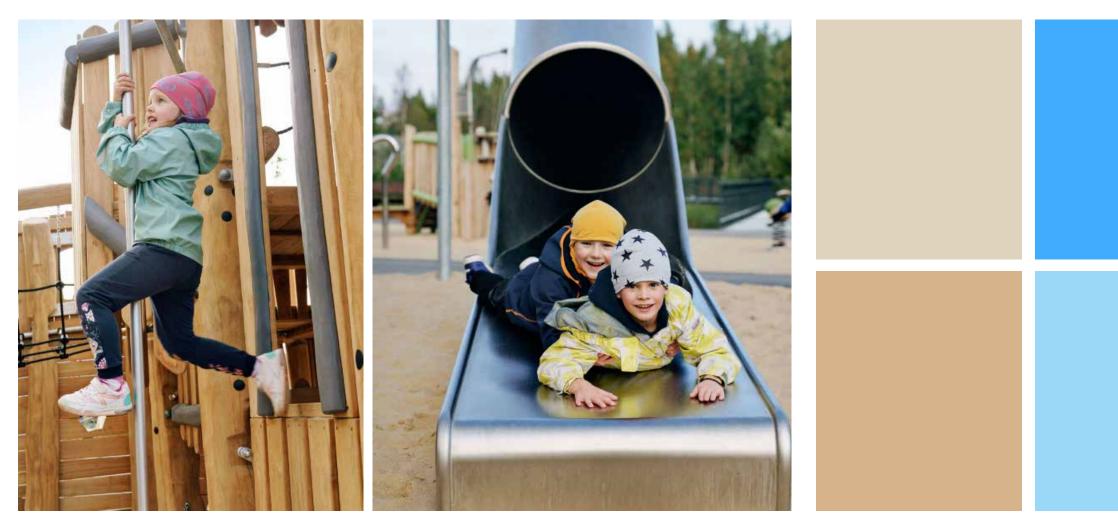

# Playground Theme: Sandcastles & Dunes

## **Inspiration:**

**Materials and Color:** 

Sandcastle Playground Replacement

## The Sandcastles and Dunes theme is inspired by the natural sand dunes that formed Devils Lake, wind and water that move sand around, and the joy of building sandcastles at the beach.

- Dimensional wood play structure
- Play hills inspired by sand dunes
- Blue and tan colors