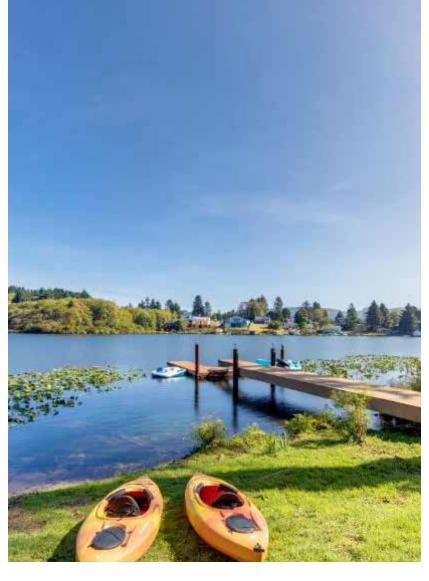

## The Boats and Fishing theme is inspired by the history of regattas that occurred on Devils Lake and the importance of fishing and crabbing along the Oregon coast.

- Metal play structure with bright colors
- Rope climbing elements
- Bright red, yellow, green, and blue colors