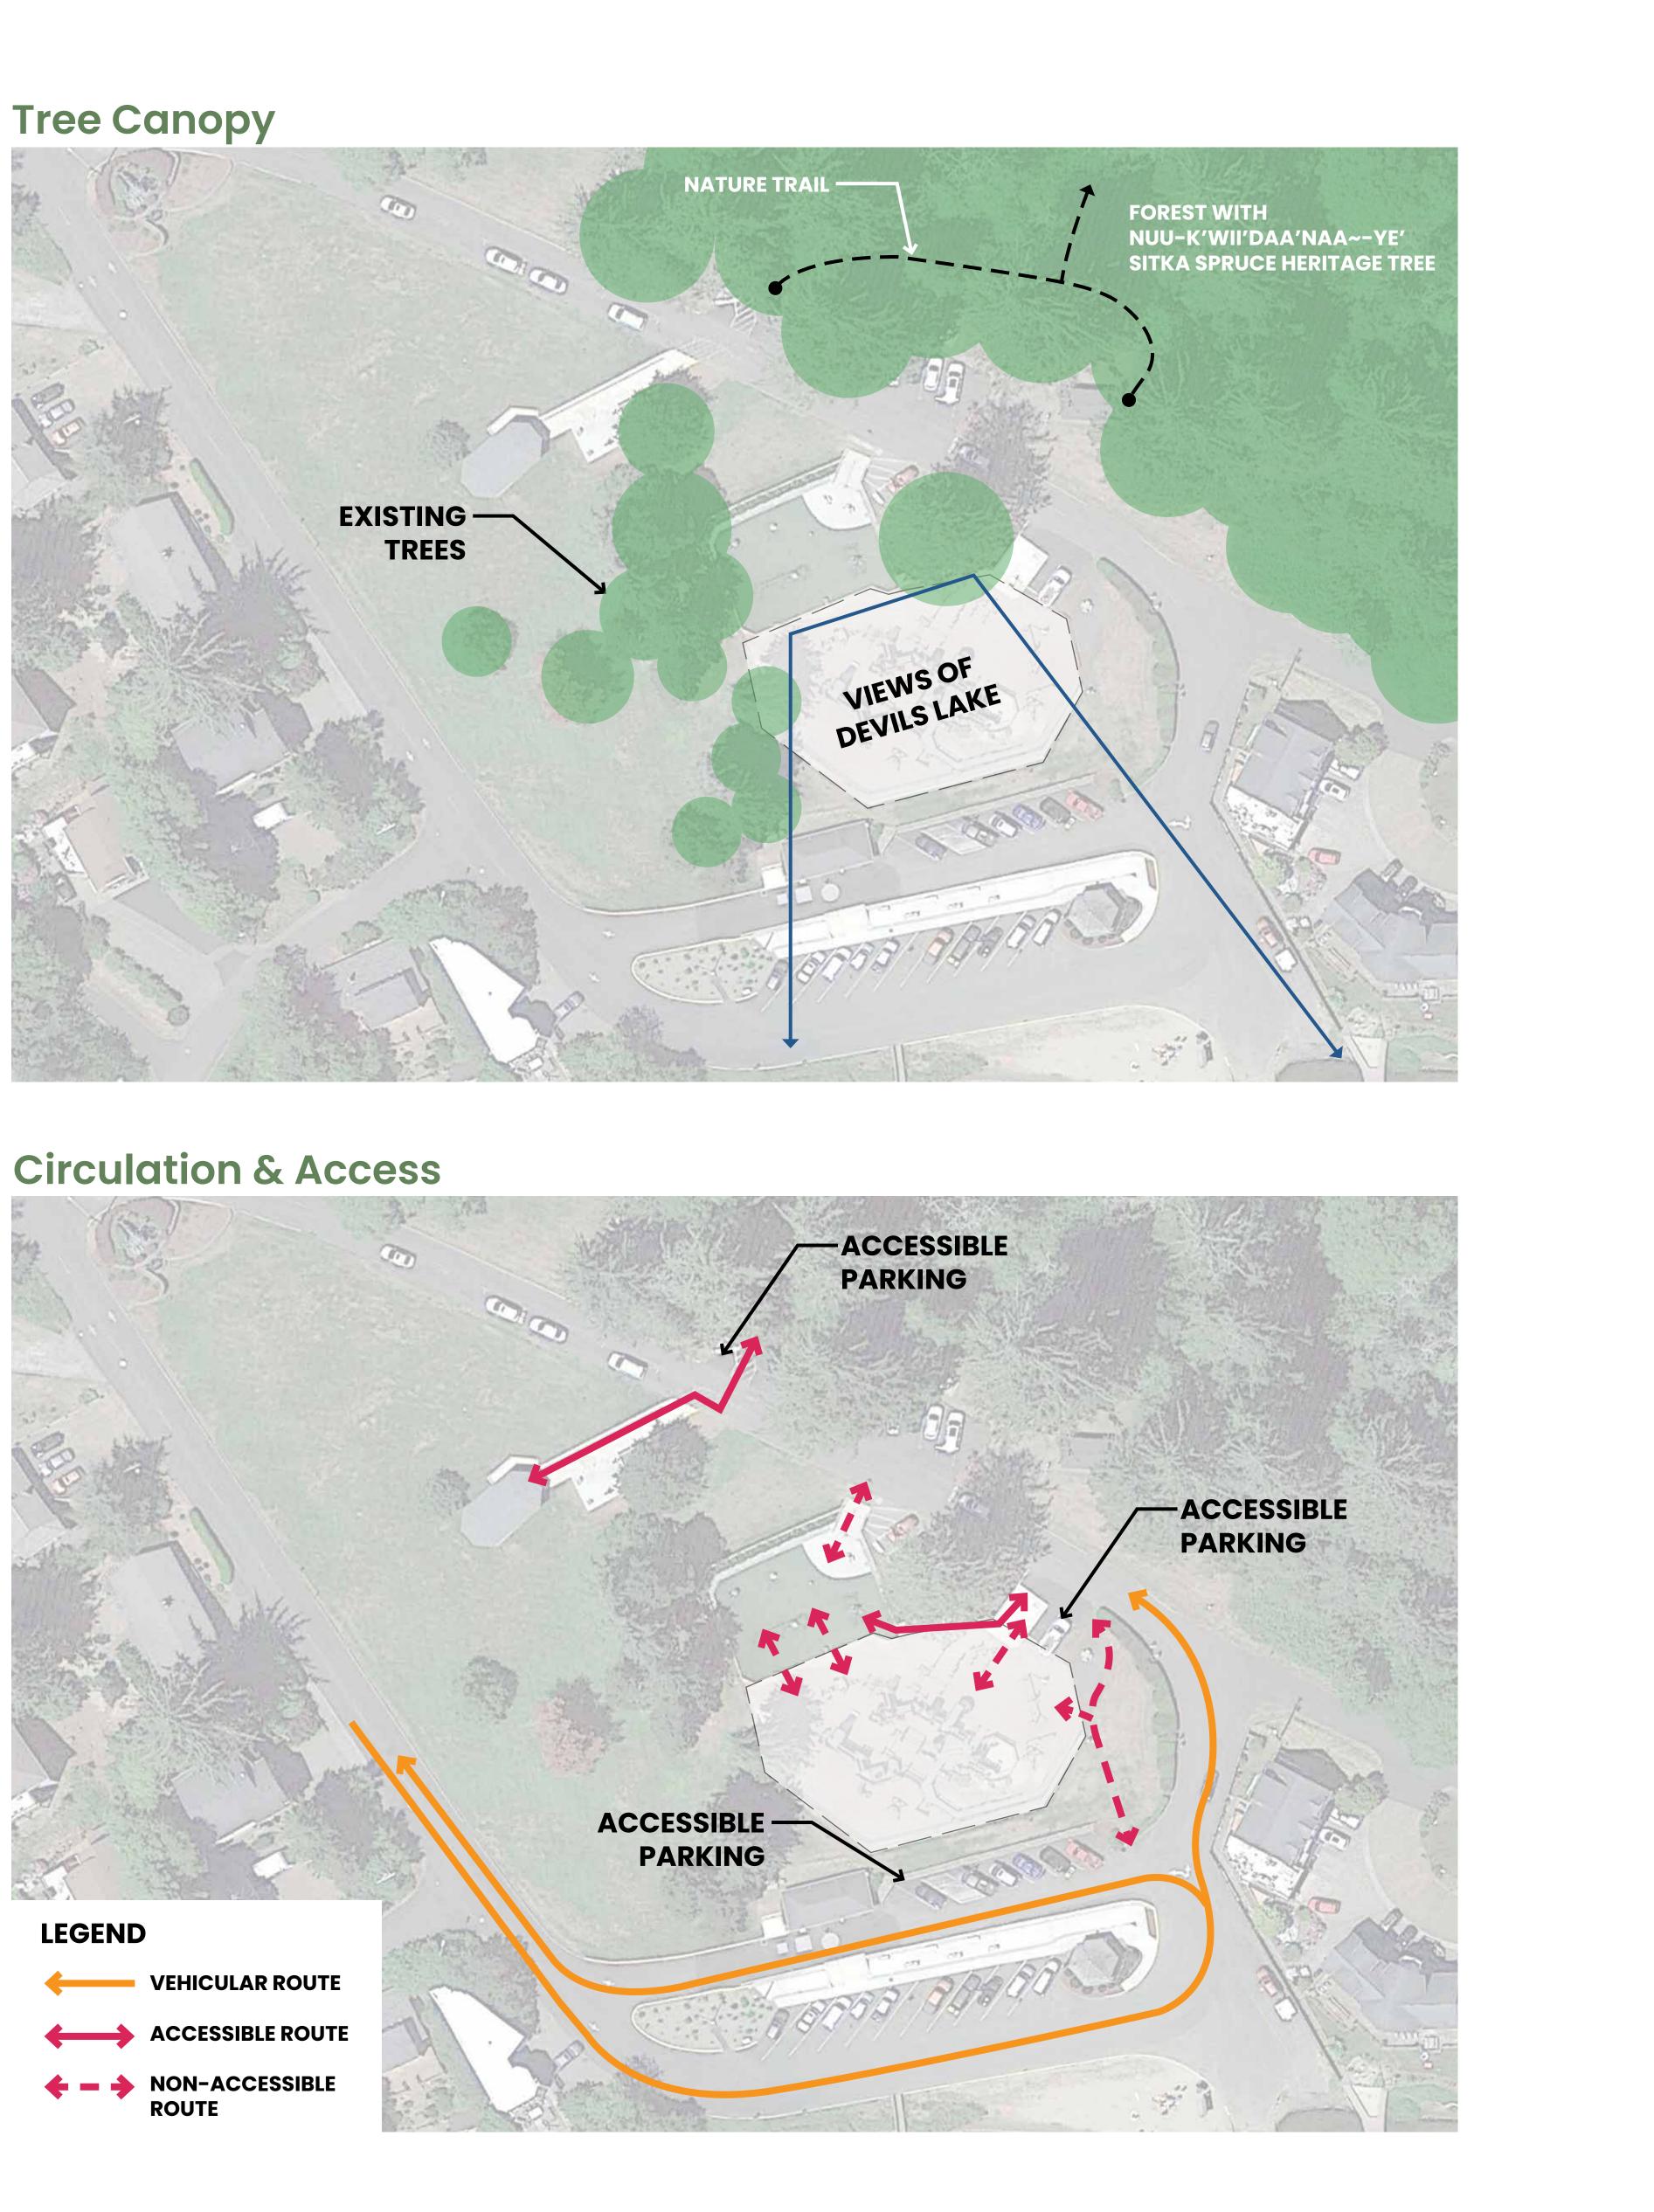

nd Opens Fall 2025









# Project Scope of Work





Sandcastle Playground Replacement

# Project Summary & Structure Assessment







Scan the QR code to access the online survey!







# **Regional Ecology**





## Sandcastle Playground Replacement



Scan the QR code to access the online survey!

# **Devils Lake- Dunes and Forests**

Devils Lake was formed naturally when sand dunes blocked the flow of water into the Pacific Ocean. The freshwater lake is approximately 20 feet above sea level and has a single outflow, D River. Rock Creek and Thompson Creek are the primary tributaries into the lake.





Prior to development, the playground site would have been a Sitka Spruce forest surrounding the naturally-occuring lake.











# Site Diagrams

## **Site Features**























# Existing Sandcastle Playground







## Sandcastle Playground Replacement







Scan the QR code to access the online survey!

# What do you love about the Sandcastle Playground?







# Existing Sandcastle Playground





Sandcastle Playground Replacement



# What is missing / What would you change about the Sandcastle Playground?

















Sandcastle Playground Replacement

# What is your favorite play element at the Sandcastle Playground?













## **Inspiration:**









Materials and Color:









## Sandcastle Playground Replacement

Base of Wall





## The Boats and Fishing theme is inspired by the history of regattas that occurred on Devils Lake and the importance of fishing and crabbing along the Oregon coast.

- Metal play structure with bright