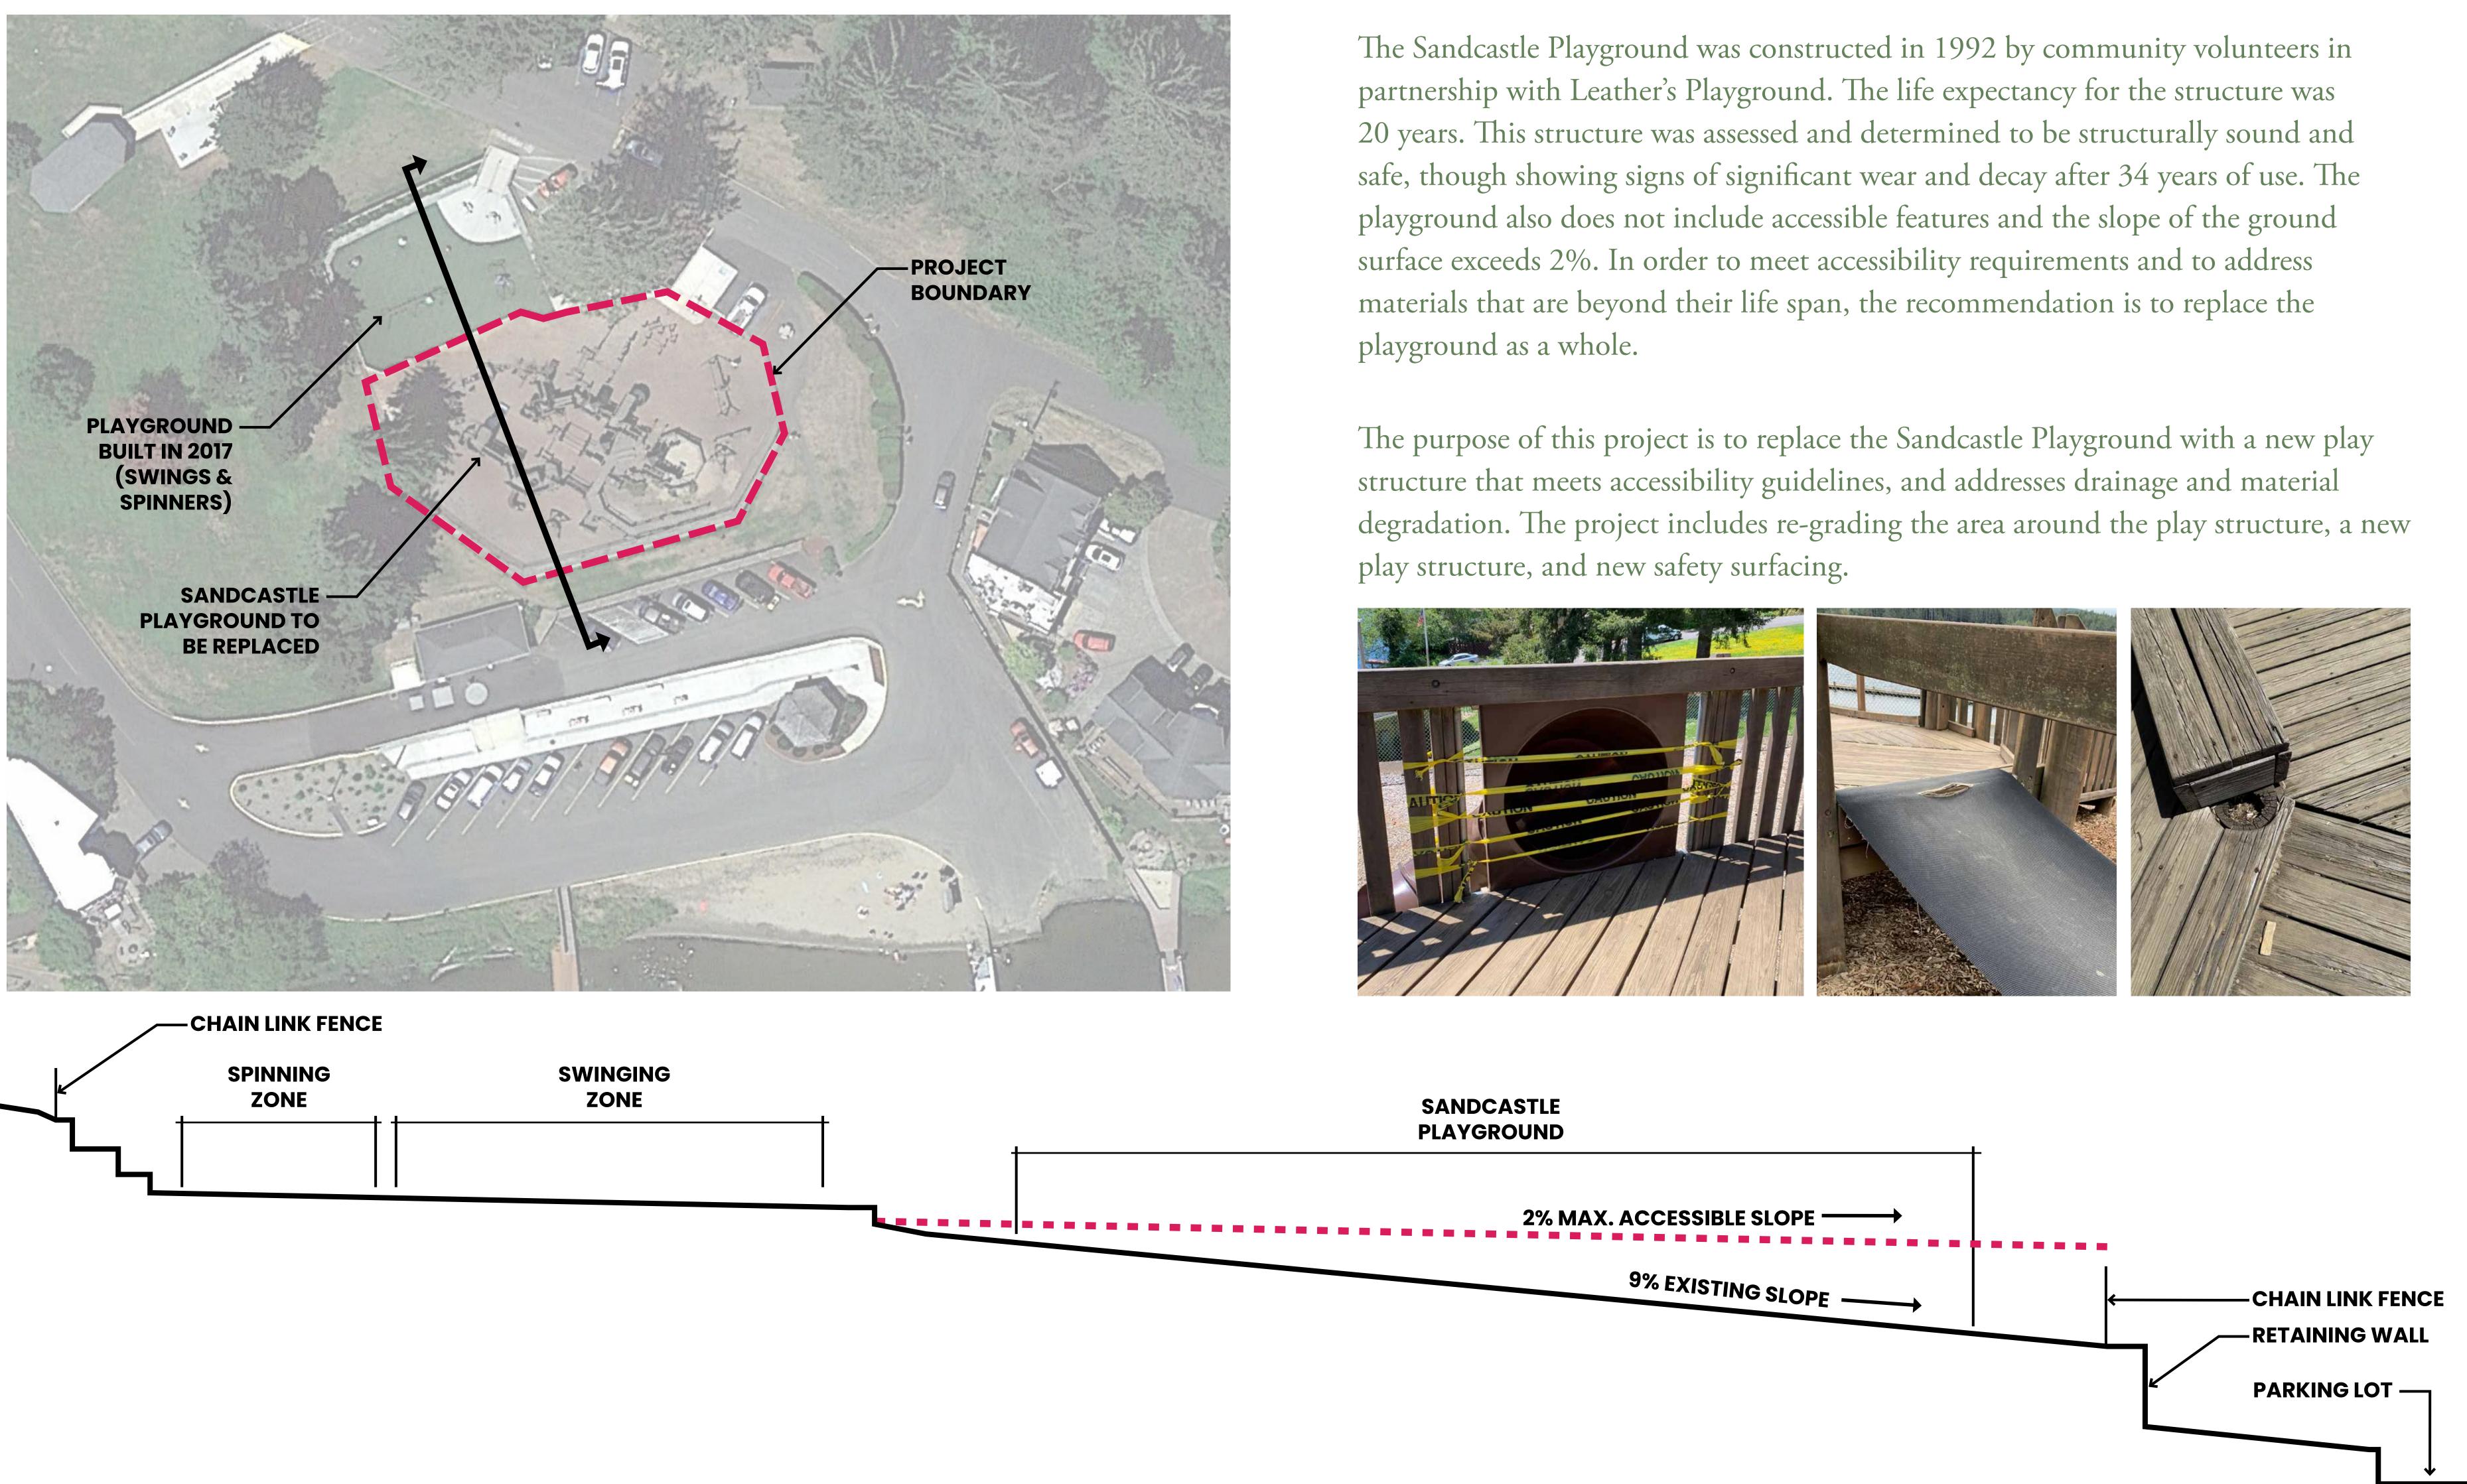

# Project Scope of Work

Sandcastle Playground Replacement

# Project Summary & Structure Assessment

Scan the QR code to access the online survey!

# Existing Sandcastle Playground

# Existing Sandcastle Playground

Sandcastle Playground Replacement