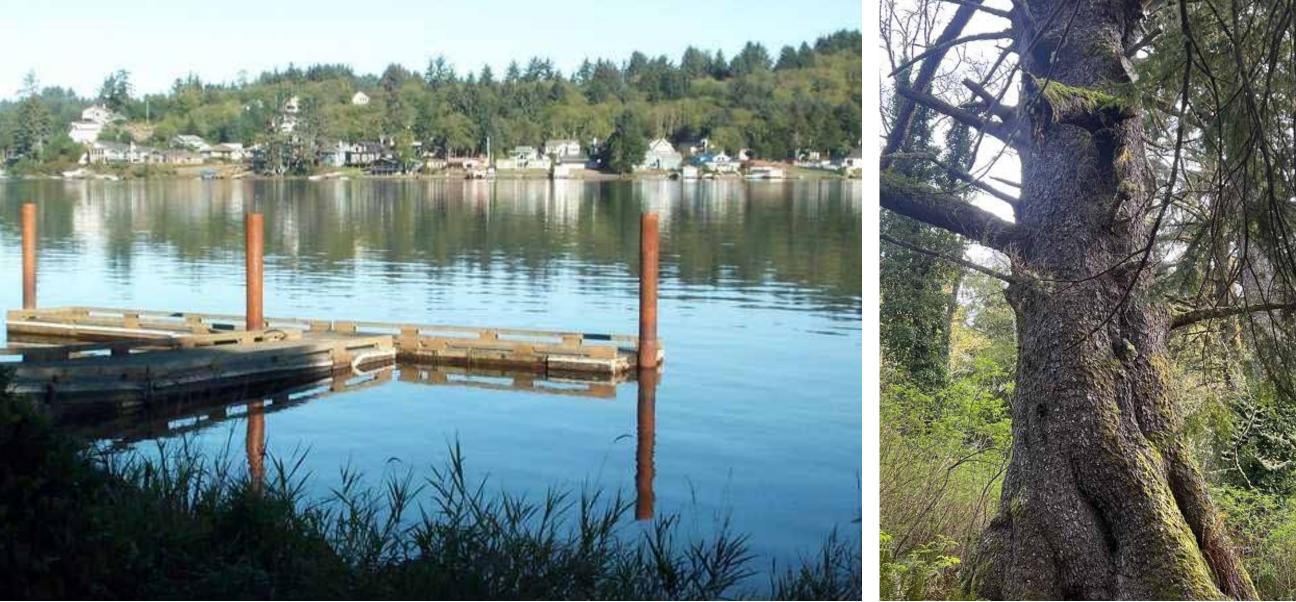

# **Devils Lake- Dunes and Forests**

Devils Lake was formed naturally when sand dunes blocked the flow of water into the Pacific Ocean. The freshwater lake is approximately 20 feet above sea level and has a single outflow, D River. Rock Creek and Thompson Creek are the primary tributaries into the lake.

Prior to development, the playground site would have been a Sitka Spruce forest surrounding the naturally-occuring lake.