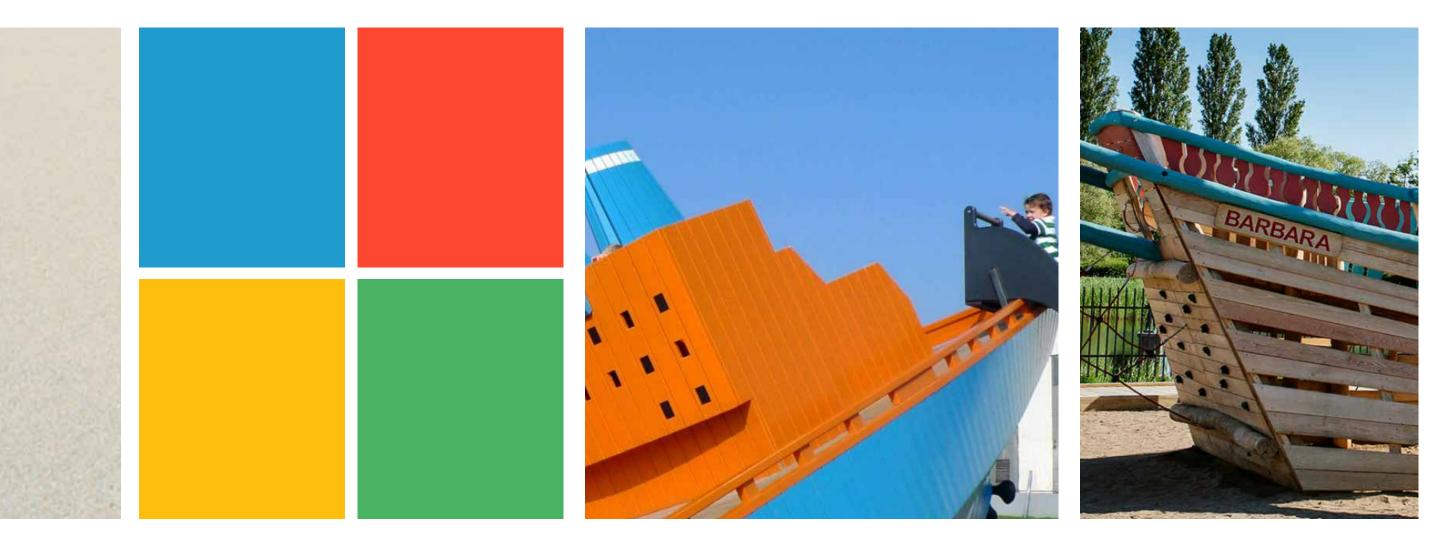

## The Boats and Fishing theme is inspired by the history of regattas that occurred on Devils Lake and the importance of fishing and crabbing along the Oregon coast.

- Metal play structure with bright colors
- Rope climbing elements
- Bright red, yellow, green, and blue colors

## The Sandcastles and Dunes theme is inspired by the natural sand dunes that formed Devils Lake, wind and water that move sand around, and the joy of building sandcastles at the beach.

- Dimensional wood play structure
- Play hills inspired by sand dunes
- Blue and tan colors