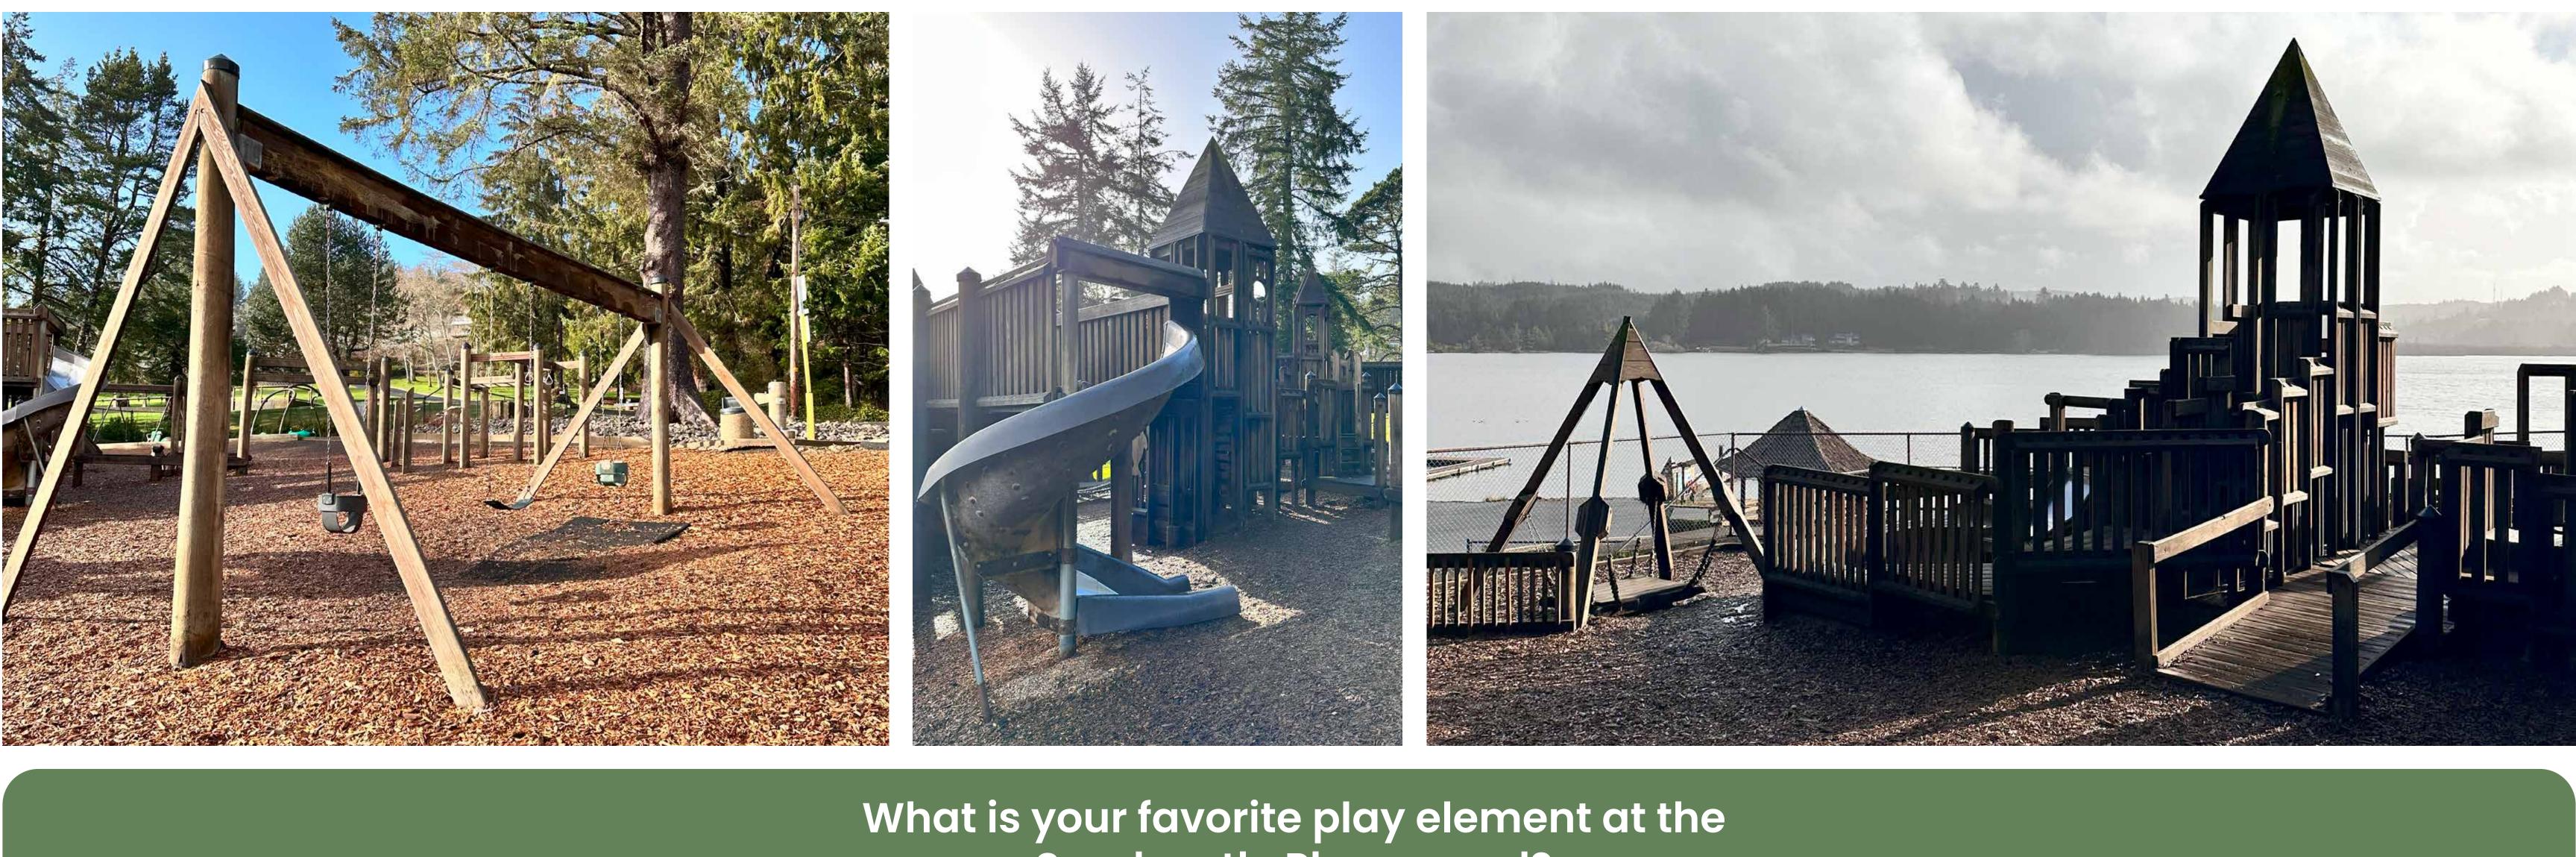

med naturally when sand dunes blocked the flow of water into the Pacific Ocean. The freshwater lake is approximately 20 feet above sea level and has a single outflow, D River. Rock Creek and Thompson Creek are the primary tributaries into the lake.





Prior to development, the playground site would have been a Sitka Spruce forest surrounding the naturally-occuring lake.











# Site Diagrams

## **Site Features**























# Existing Sandcastle Playground







## Sandcastle Playground Replacement







Scan the QR code to access the online survey!

# What do you love about the Sandcastle Playground?







# Existing Sandcastle Playground





Sandcastle Playground Replacement



# What is missing / What would you change about the Sandcastle Playground?

















Sandcastle Playground Replacement

# What is your favorite play element at the Sandcastle Playground?













## **Inspiration:**









Materials and Color:









## Sandcastle Playground Replacement

Base of Wall





## The Boats and Fishing theme is inspired by the history of regattas that occurred on Devils Lake and the importance of fishing and crabbing along the Oregon coast.

- Metal play structure with bright colors
- Rope climbing elements
- Bright red, yellow, green, and blue colors









**COWL** understory

# Playground Theme: Forest



## **Inspiration:**



Materials and Color:









# Sandcastle Playground Replacement

Facing Lake



## The Forest theme is inspired by the historic ecology of the site as a coastal forest and nestles the playground amongst