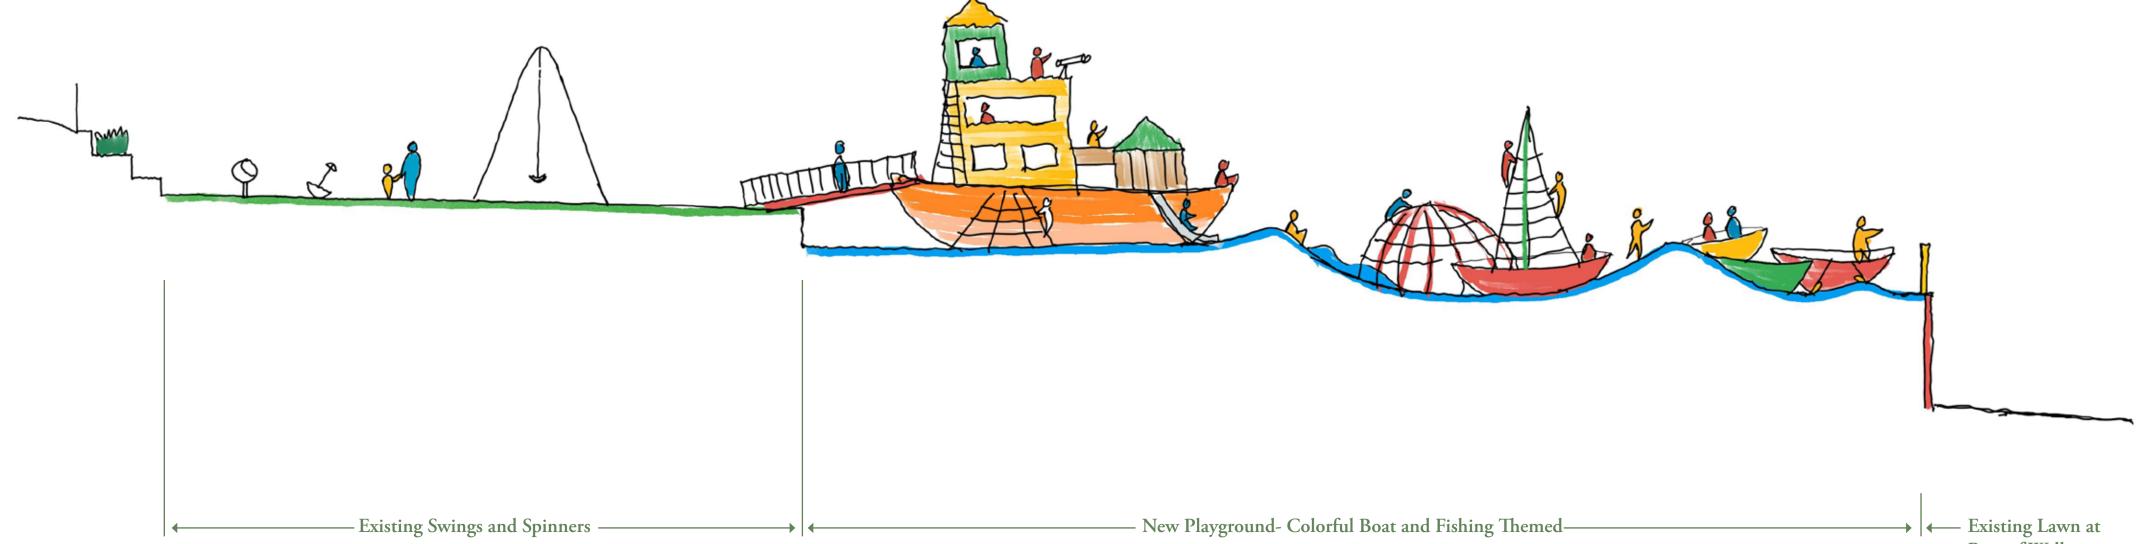

## The Boats and Fishing theme is inspired by the history of regattas that occurred on Devils Lake and the importance of fishing and crabbing along the Oregon coast.

- Metal play structure with bright colors
- Rope climbing elements
- Bright red, yellow, green, and blue colors