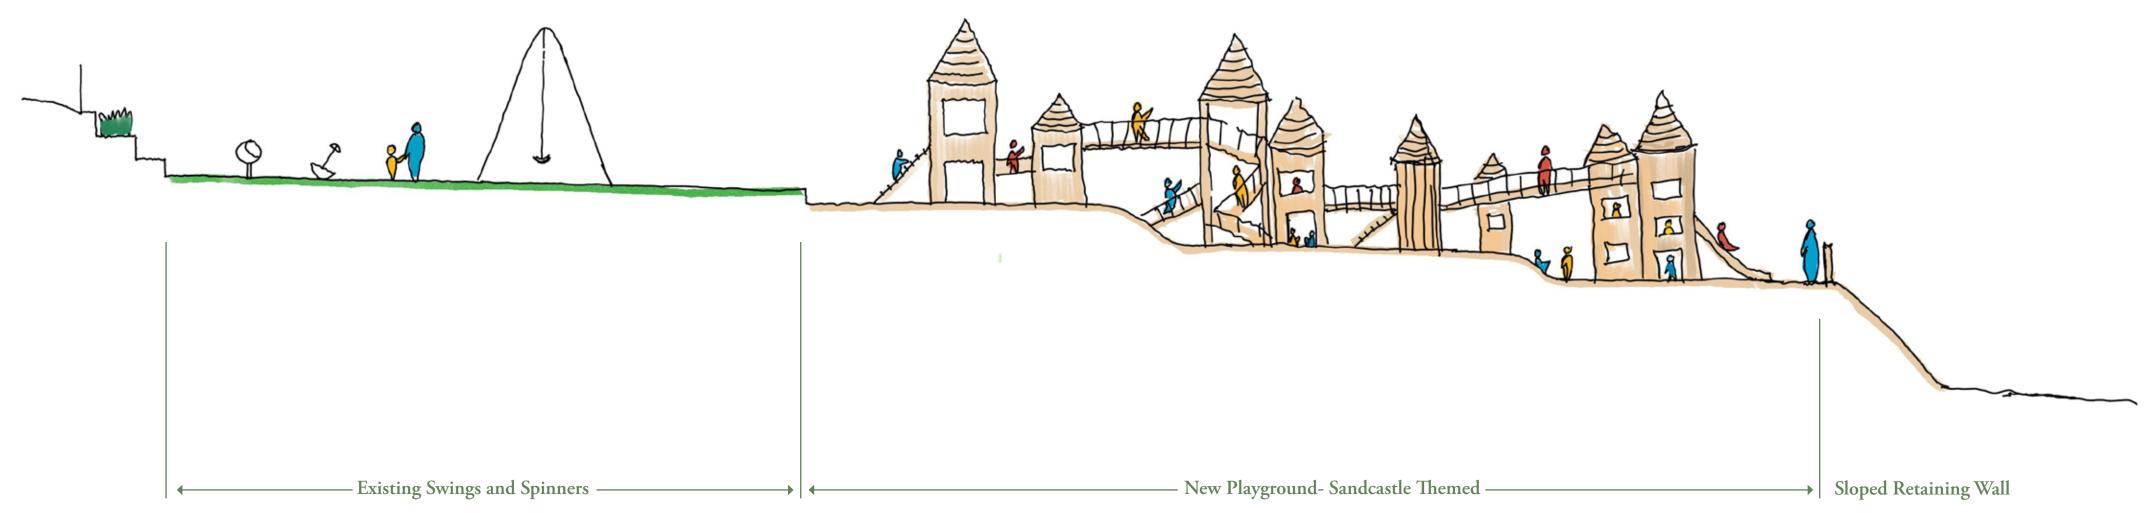

# Project Scope of Work

Sandcastle Playground Replacement

# Existing Sandcastle Playground

# Existing Sandcastle Playground

Sandcastle Playground Replacement