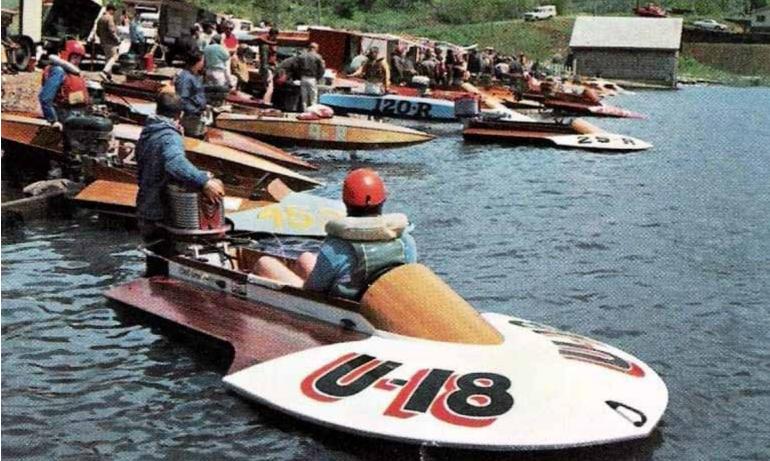

## The Boats and Fishing theme is inspired by the history of regattas that occurred on Devils Lake and the importance of fishing and crabbing along the Oregon coast.

- Metal play structure with bright colors
- Rope climbing elements
- Bright red, yellow, green, and blue colors