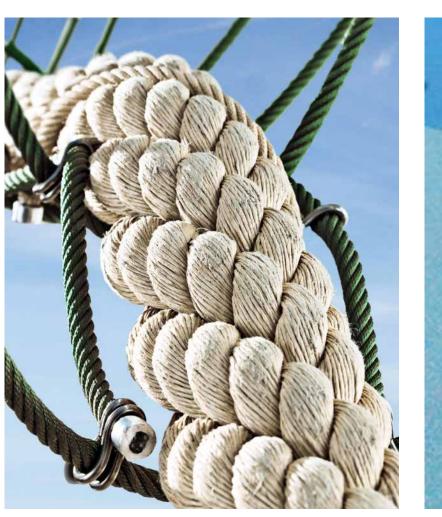

## The Boats and Fishing theme is inspired by the history of regattas that occurred on Devils Lake and the importance of fishing and crabbing along the Oregon coast.

- Metal play structure with bright colors
- Rope climbing elements
- Bright red, yellow, green, and blue colors