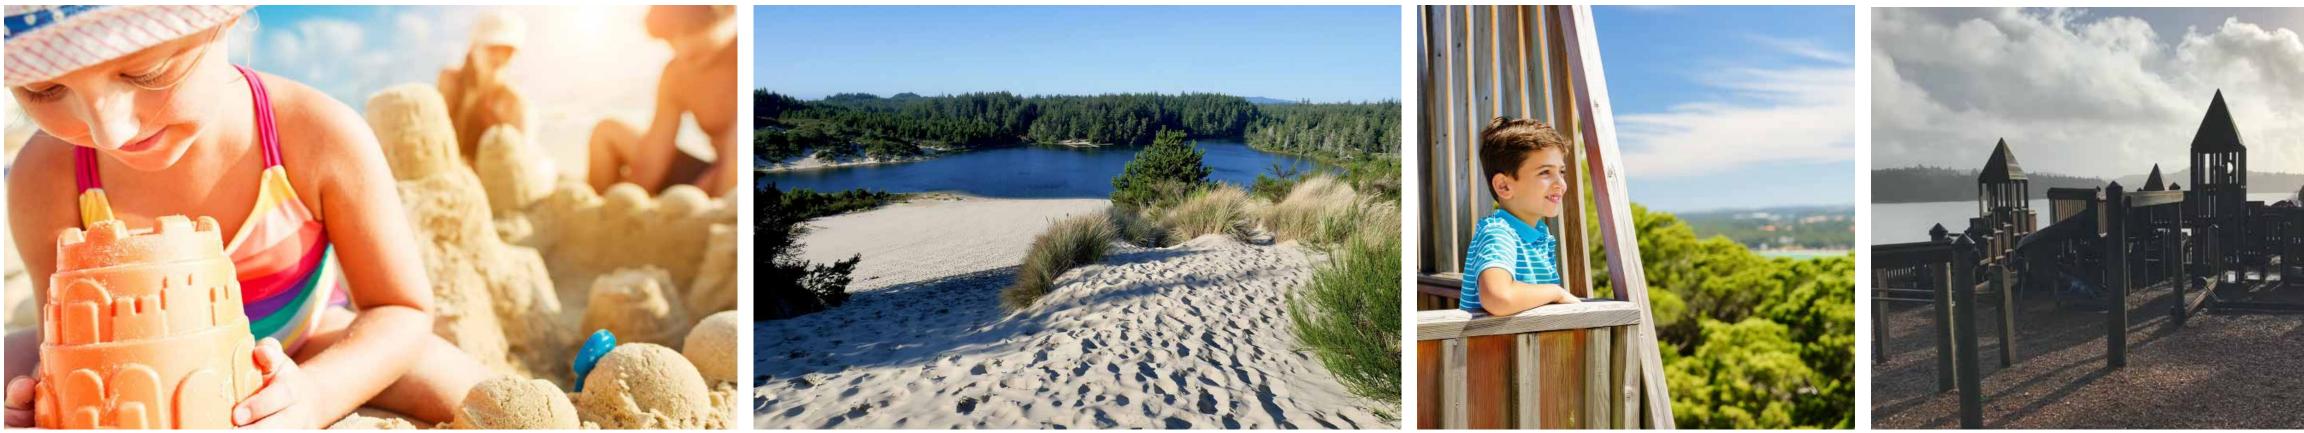

# Playground Theme: Sandcastles & Dunes

## **Inspiration:**

**Materials and Color:** 

Sandcastle Playground Replacement

## The Sandcastles and Dunes theme is inspired by the natural sand dunes that formed Devils Lake, wind and water that move sand around, and the joy of building sandcastles at the beach.

- Dimensional wood play structure
- Play hills inspired by sand dunes
- Blue and tan colors