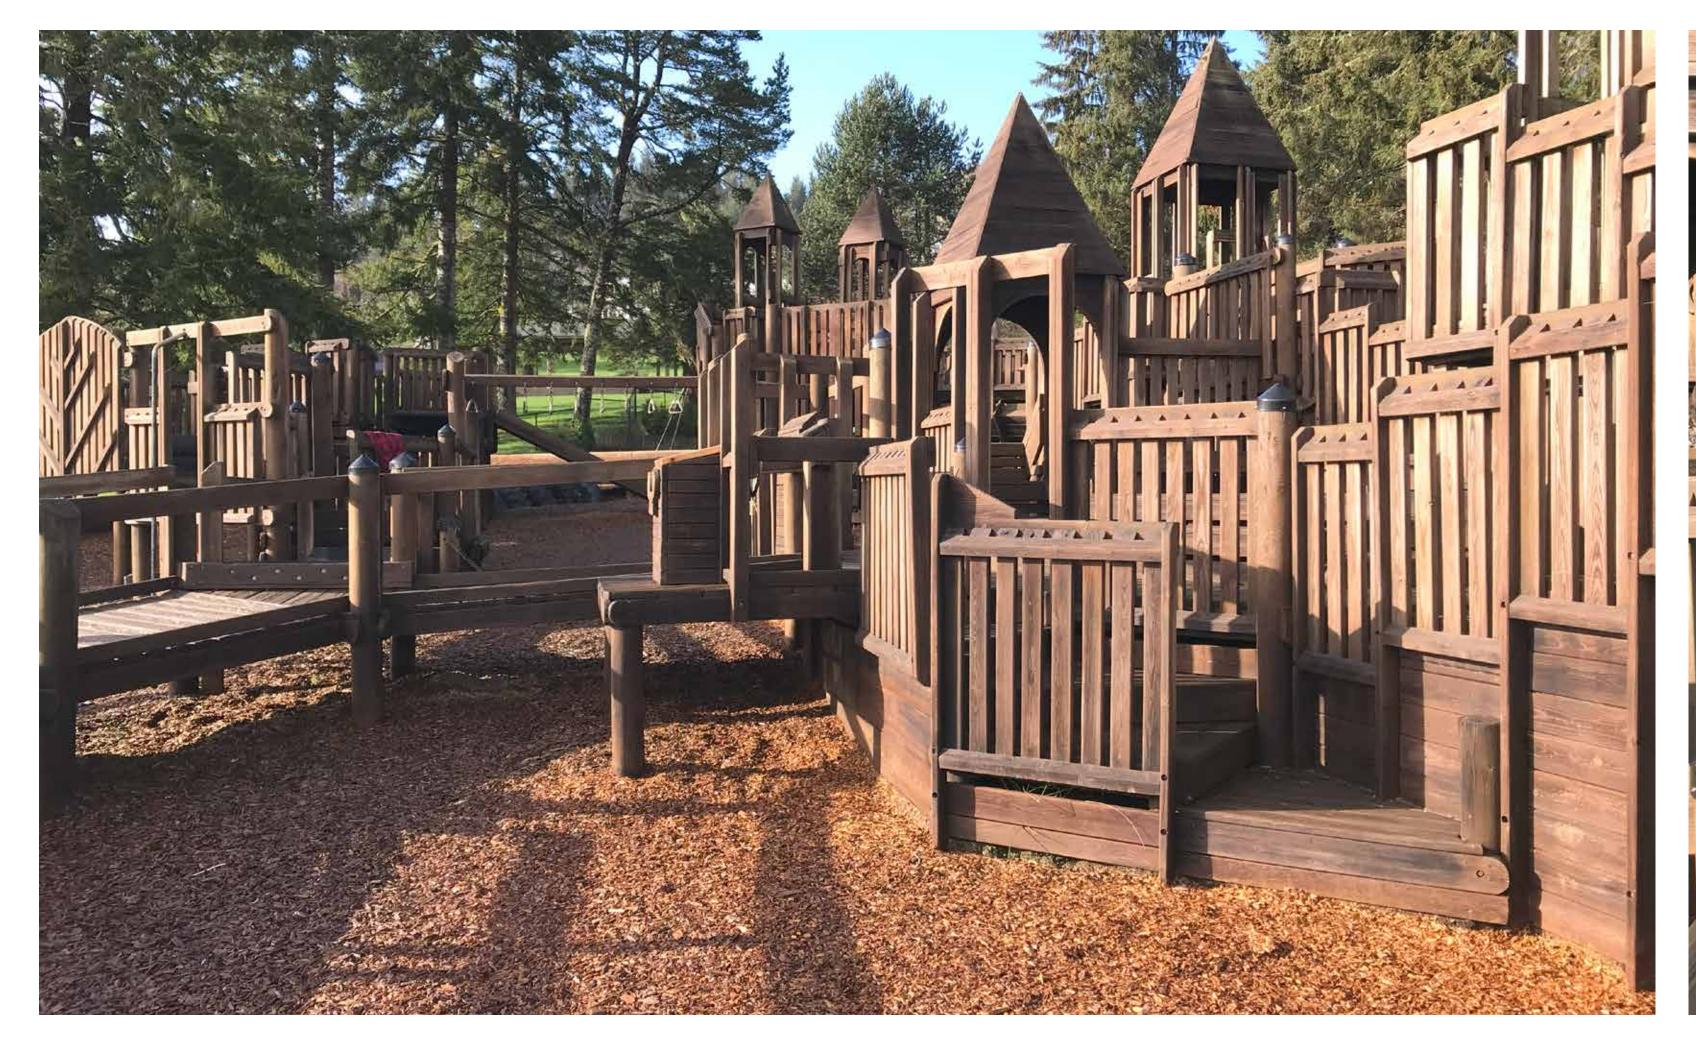

# Existing Sandcastle Playground

# Existing Sandcastle Playground

Sandcastle Playground Replacement