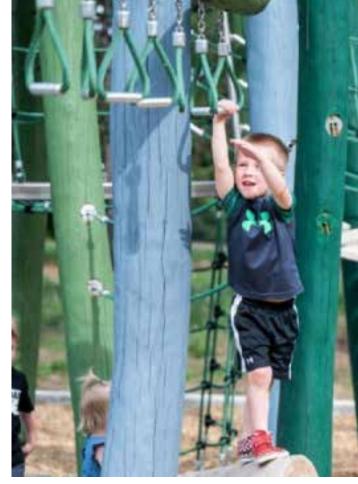

## **Inspiration:**

Materials and Color:

## The Forest theme is inspired by the historic ecology of the site as a coastal forest and nestles the playground amongst the mature conifers that frame the play area.

- Round log wood play structure
- Textures and forms inspired by nature
- Bright green and brown colors