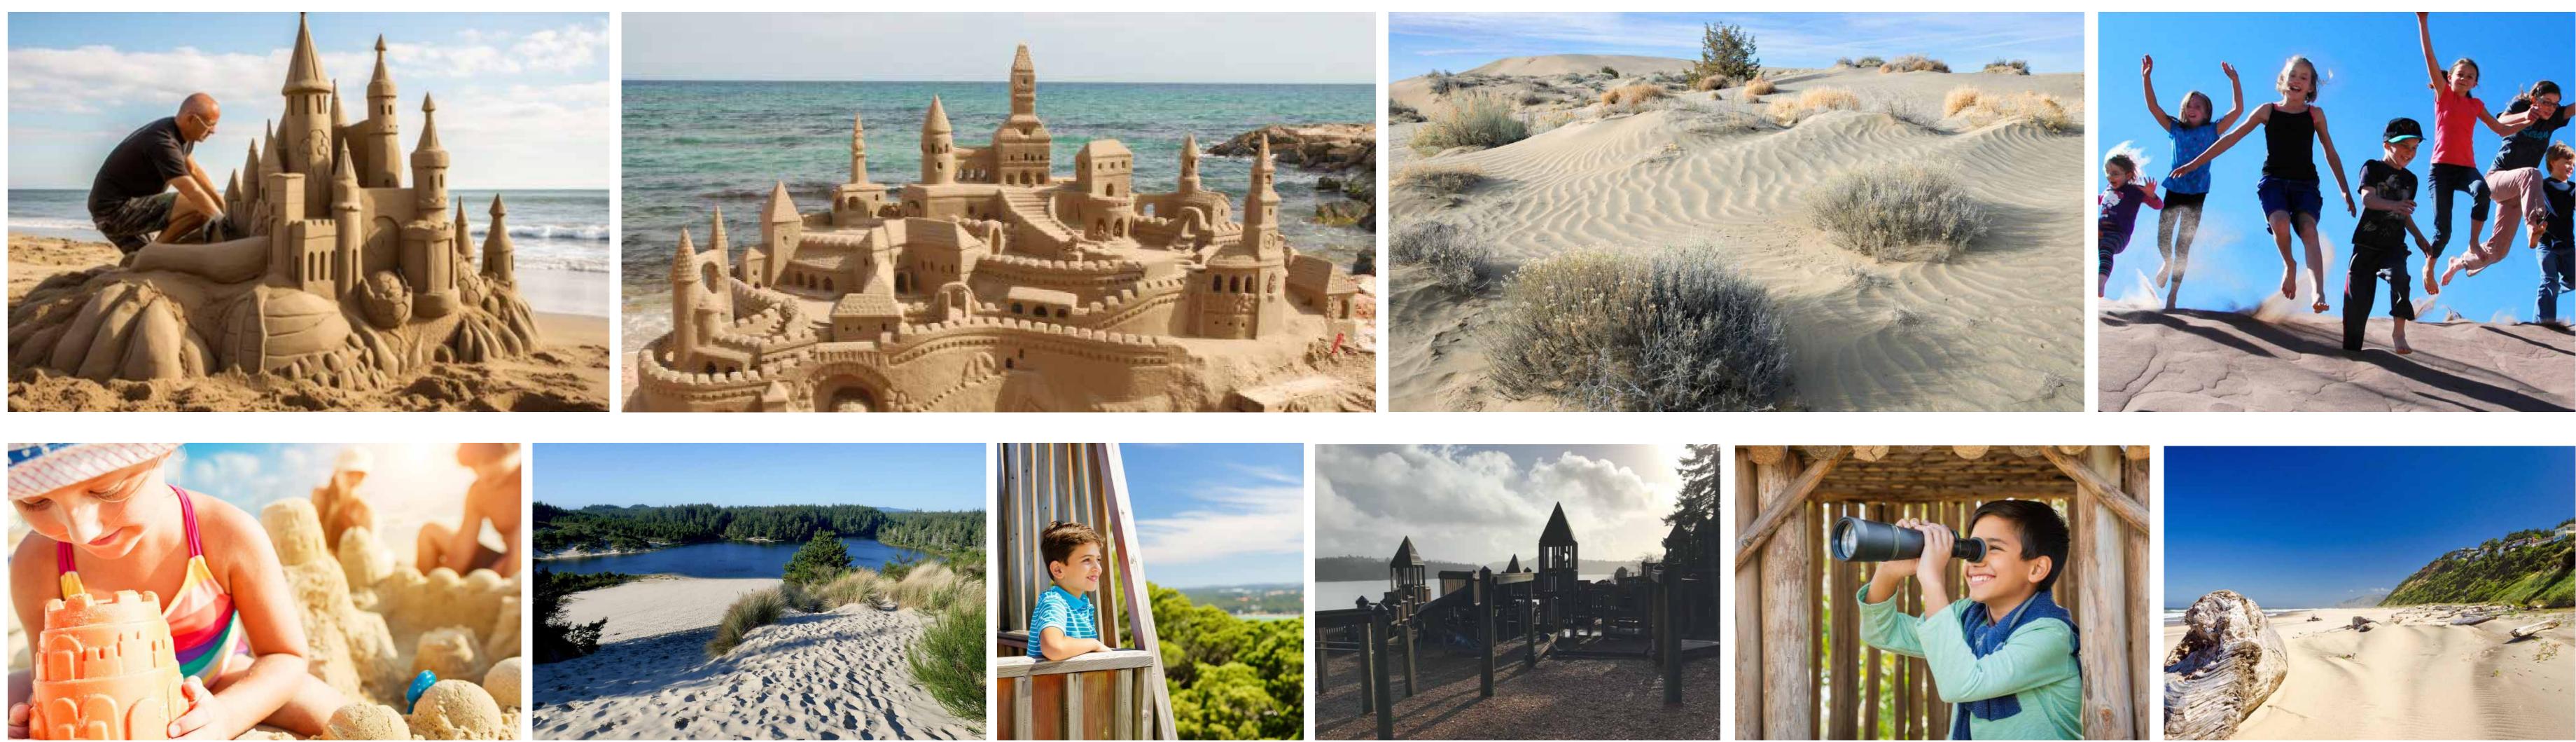

# Playground Theme: Sandcastles & Dunes

## **Inspiration:**

**Materials and Color:** 

Sandcastle Playground Replacement

## The Sandcastles and Dunes theme is inspired by the natural sand dunes that formed Devils Lake, wind and water that move sand around, and the joy of building sandcastles at the beach.

- Dimensional wood play structure
- Play hills inspired by sand dunes
- Blue and tan colors