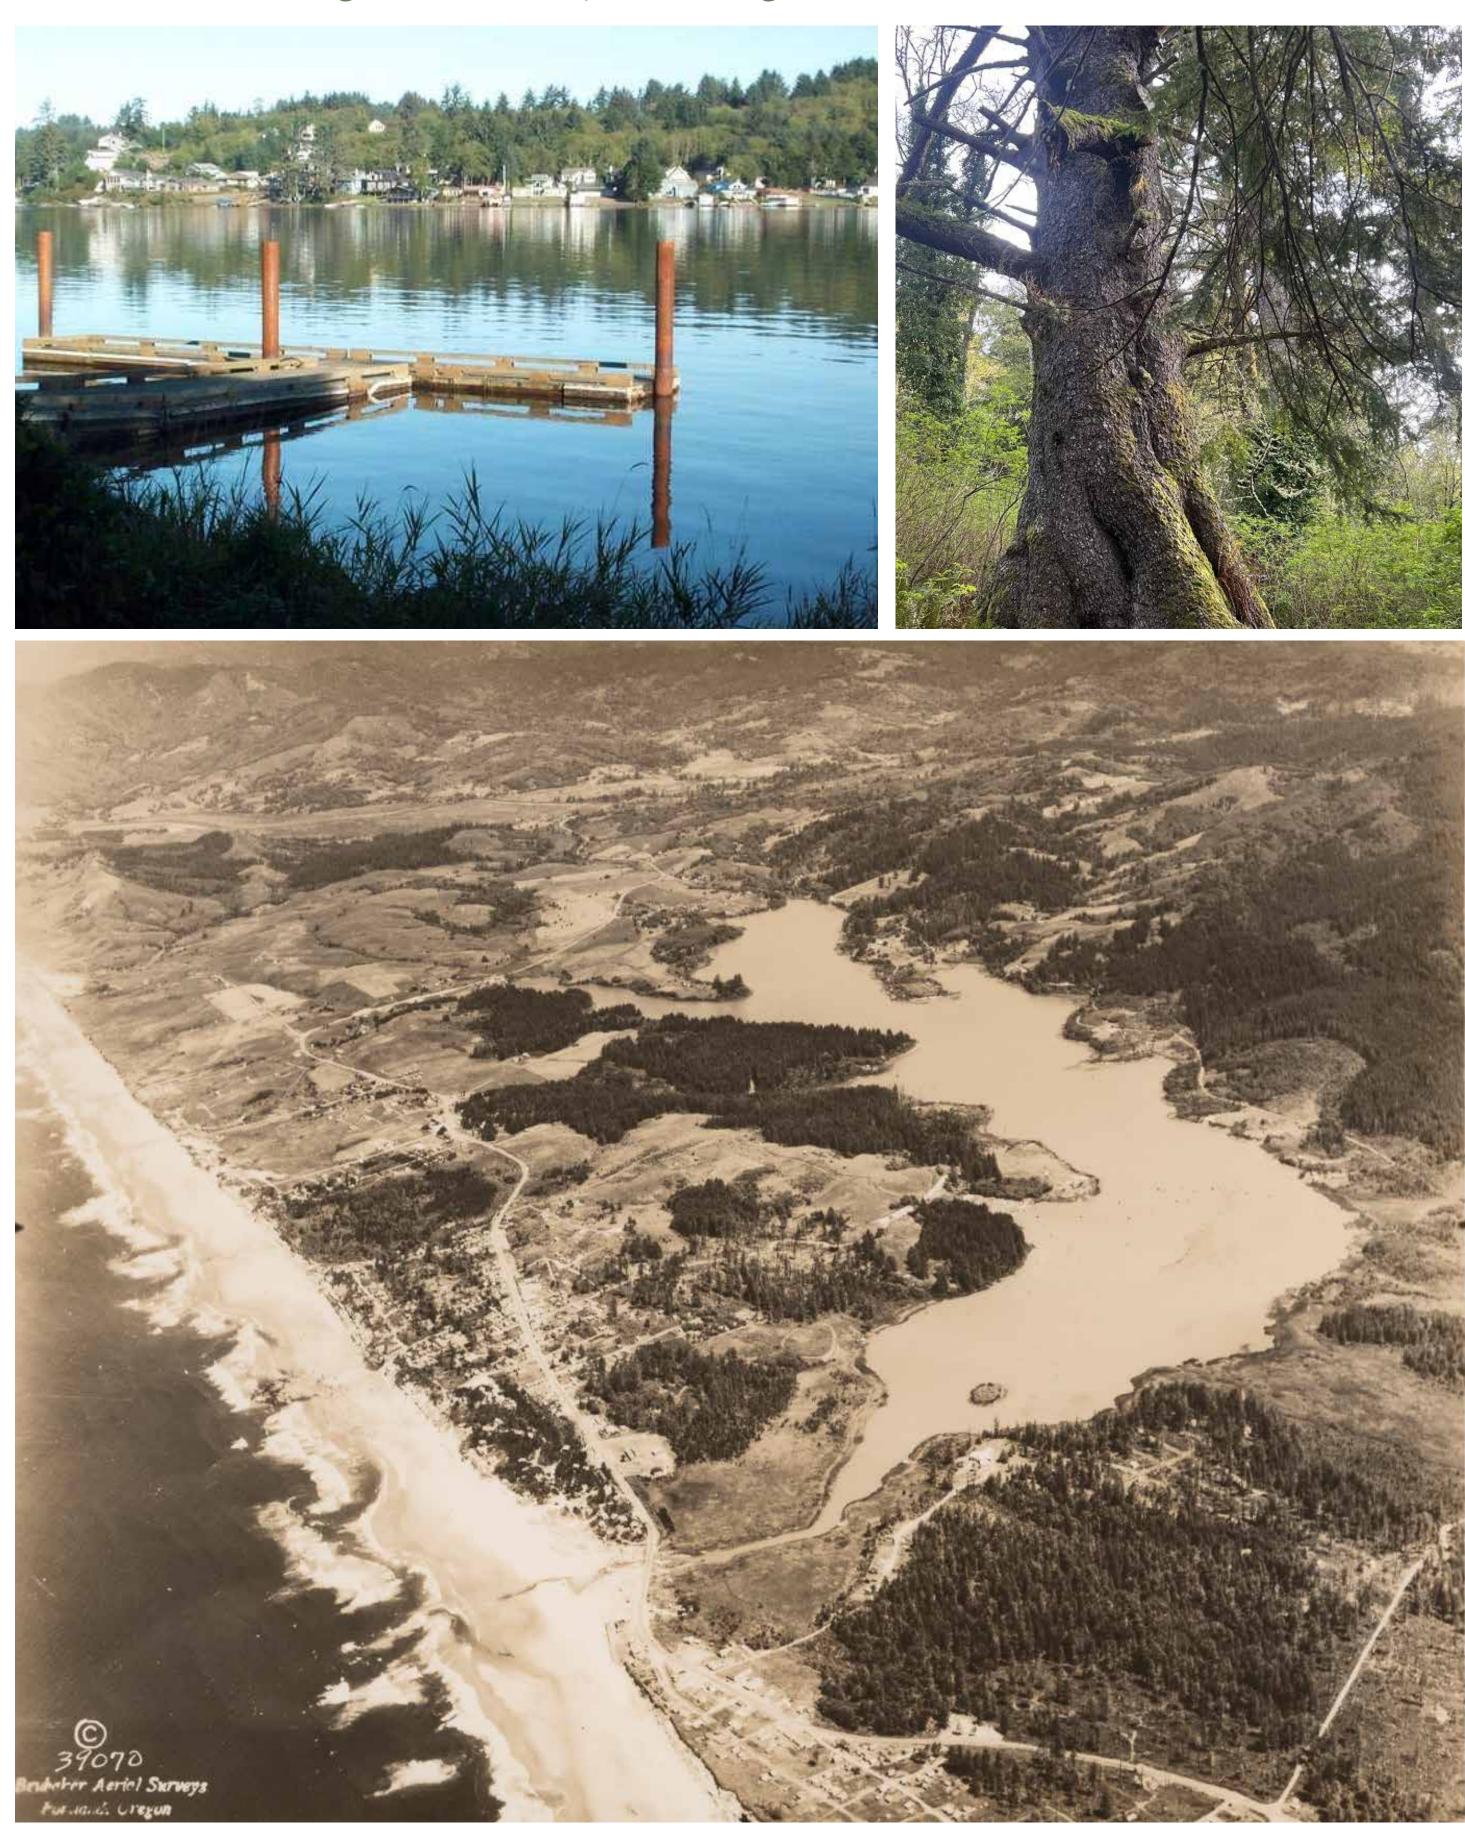

# **Devils Lake- Dunes and Forests**

Devils Lake was formed naturally when sand dunes blocked the flow of water into the Pacific Ocean. The freshwater lake is approximately 20 feet above sea level and has a single outflow, D River. Rock Creek and Thompson Creek are the primary tributaries into the lake.

Prior to development, the playground site would have been a Sitka Spruce forest surrounding the naturally-occuring lake.