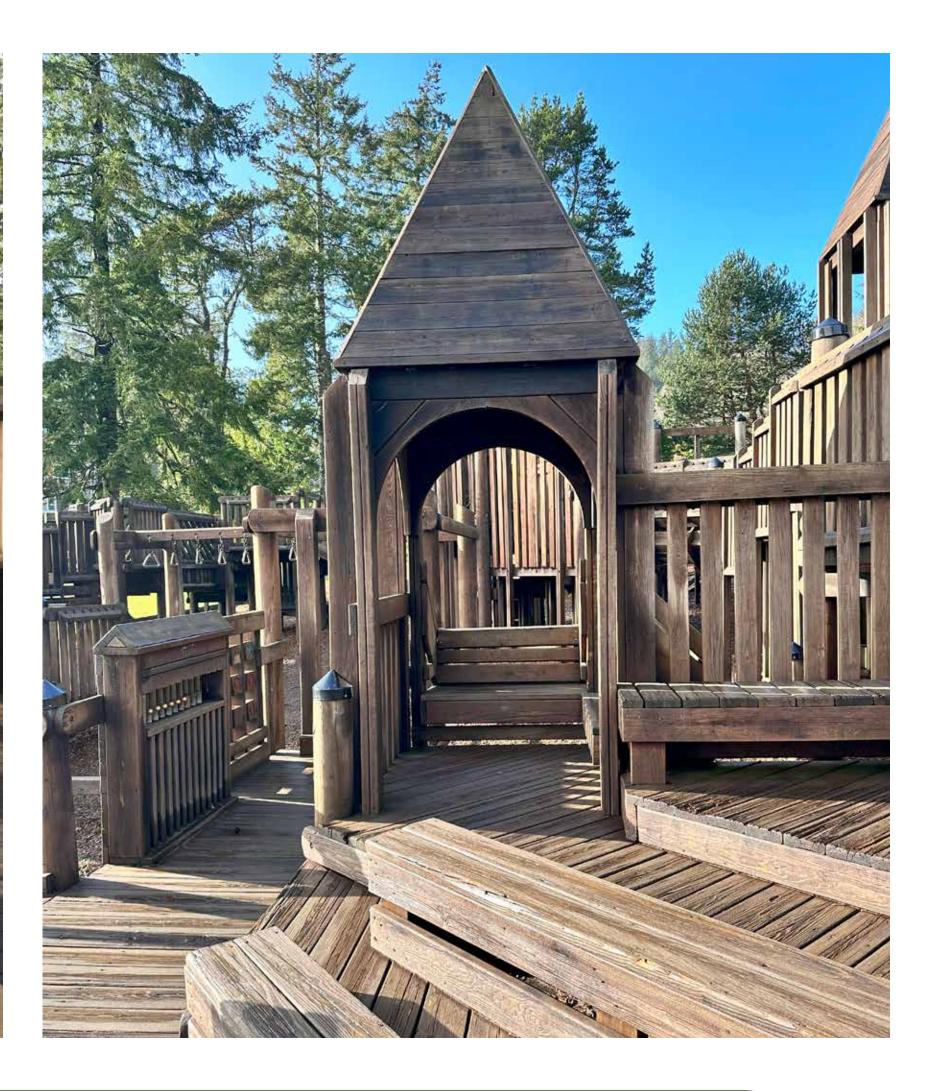

ke was formed naturally when sand dunes blocked the flow of water into the Pacific Ocean. The freshwater lake is approximately 20 feet above sea level and has a single outflow, D River. Rock Creek and Thompson Creek are the primary tributaries into the lake.





Prior to development, the playground site would have been a Sitka Spruce forest surrounding the naturally-occuring lake.











# Site Diagrams

## **Site Features**























# Existing Sandcastle Playground







## Sandcastle Playground Replacement







Scan the QR code to access the online survey!

# What do you love about the Sandcastle Playground?







# Existing Sandcastle Playground





Sandcastle Playground Replacement



# What is missing / What would you change about the Sandcastle Playground?

















Sandcastle Playground Replacement

# What is your favorite play element at the Sandcastle Playground?













## **Inspiration:**









Materials and Color:









## Sandcastle Playground Replacement

Base of Wall





## The Boats and Fishing theme is inspired by the history of regattas that occurred on Devils Lake and the importance of fishing and crabbing along the Oregon coast.

- Metal play structure with bright colors
- Rope climbing elements
- Bright red, yellow, green, and blue colors









**COWL** understory

# Playground Theme: Forest



## **Inspiration:**



Materials and Color:









# Sandcastle Playground Replacement

Facing Lake



## The Forest theme is inspired by the historic ecology of the site as a coastal forest and nestles the playgrou