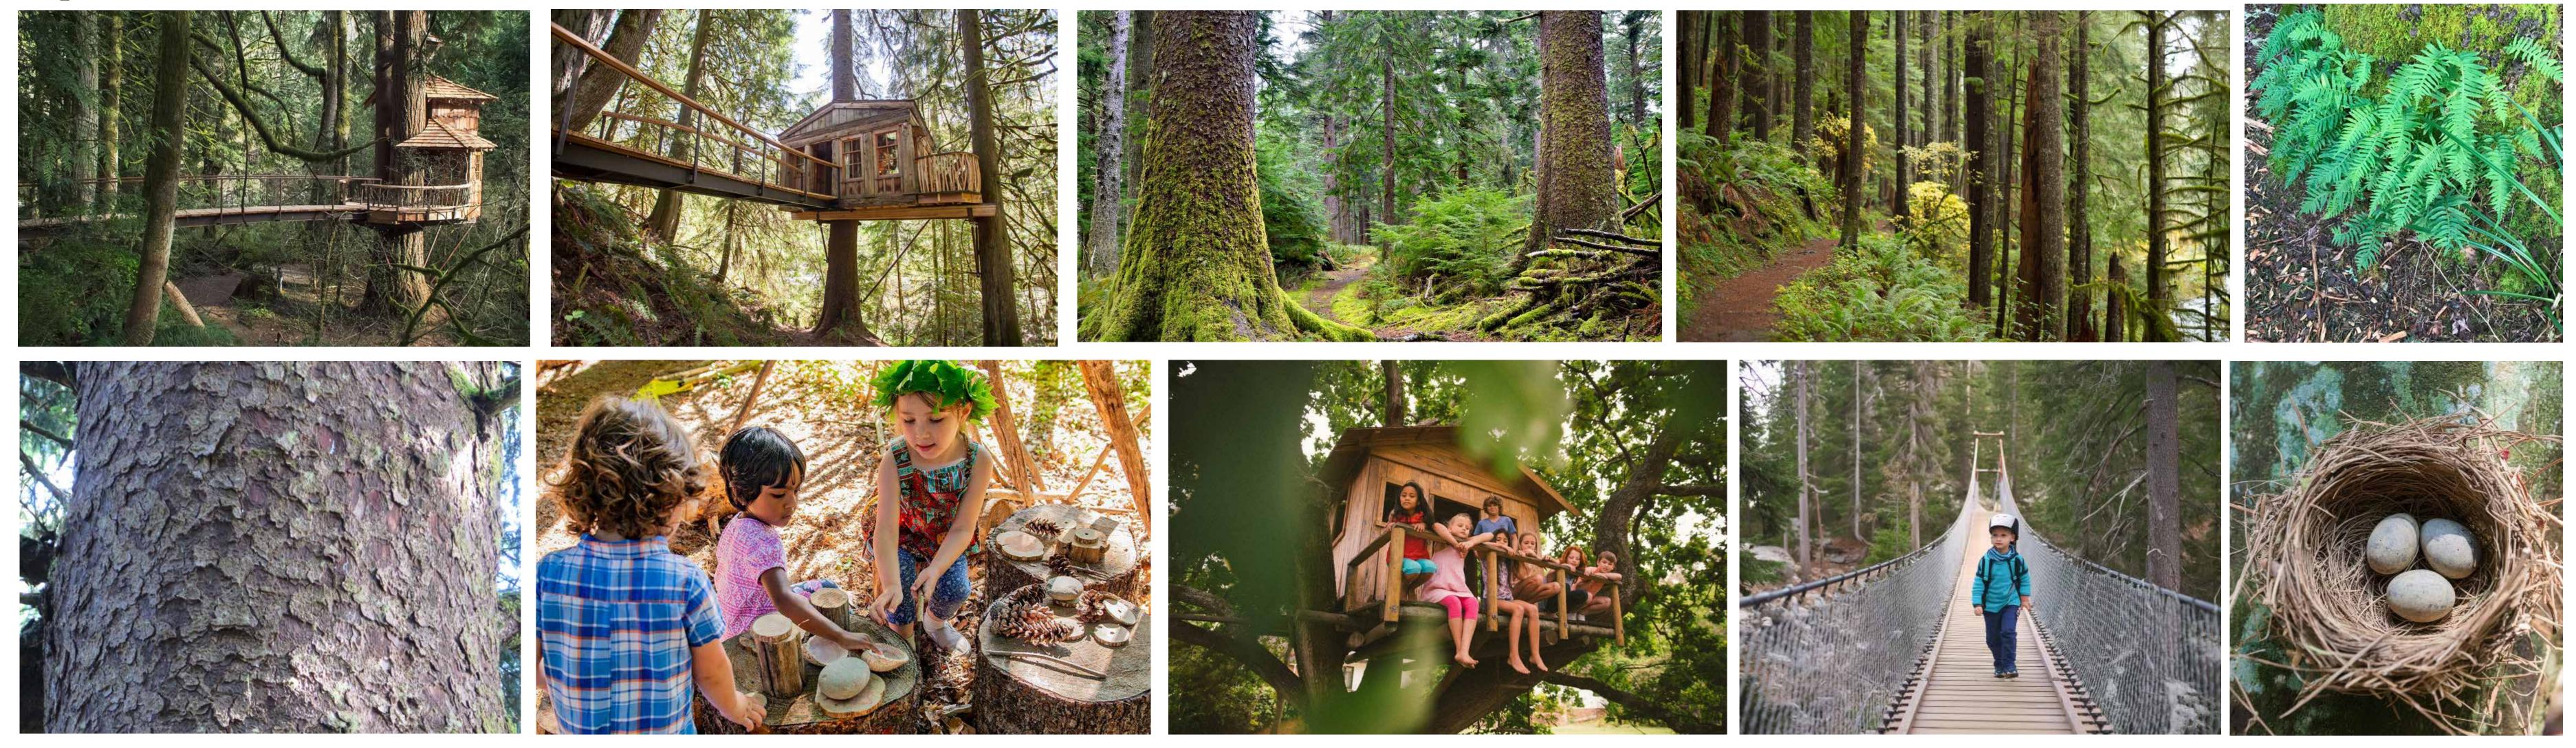

# Playground Theme: Forest

## The Forest theme is inspired by the historic ecology of the site as a coastal forest and nestles the playground amongst the mature conifers that frame the play area.

- Round log wood play structure
- Textures and forms inspired by nature
- Bright green and brown colors