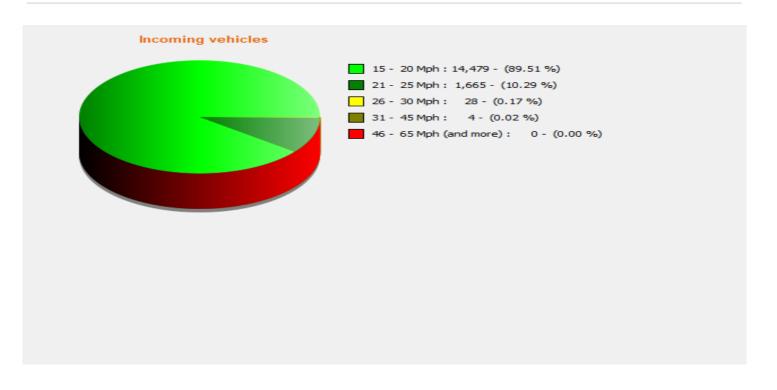

**Location:** 

 Start date:
 Friday, April 12, 2024 12:00 PM

 End date:
 Tuesday, July 9, 2024 1:00 PM

**Location:** 

Speed percentiles (incoming)

**V30:** 0.00Mph **V50:** 16.00Mph **V85:** 19.00Mph

Start date: Friday, April 12, 2024 12:00 PM End date: Tuesday, July 9, 2024 1:00 PM