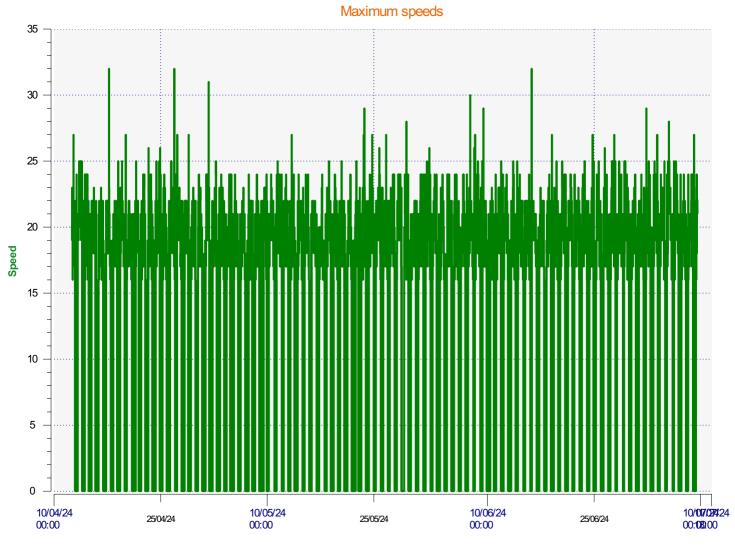

**Location:** 

- Incoming direction (32.00 Mph)

 Start date:
 Friday, April 12, 2024 12:00 PM

 End date:
 Tuesday, July 9, 2024 1:00 PM

**Location:** 

 Start date:
 Friday, April 12, 2024 12:00 PM

 End date:
 Tuesday, July 9, 2024 1:00 PM