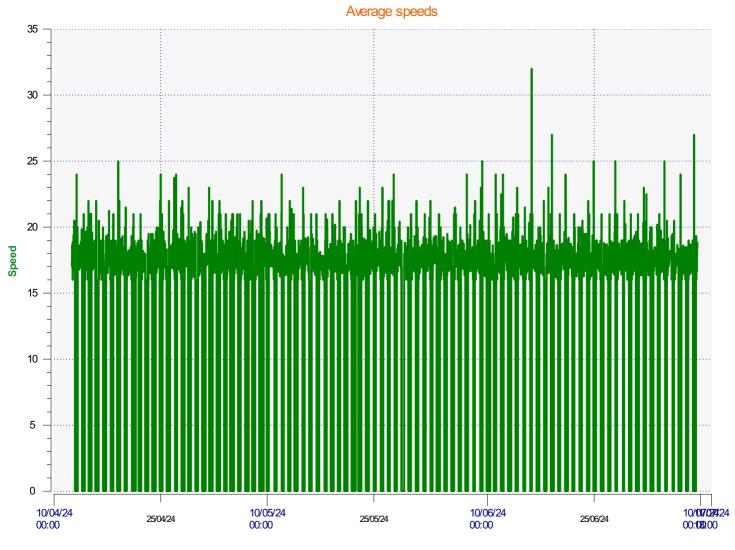

 Start date:
 Friday, April 12, 2024 12:00 PM

 End date:
 Tuesday, July 9, 2024 1:00 PM

**Location:** 

- Incoming direction (17.75 Mph)

 Start date:
 Friday, April 12, 2024 12:00 PM

 End date:
 Tuesday, July 9, 2024 1:00 PM