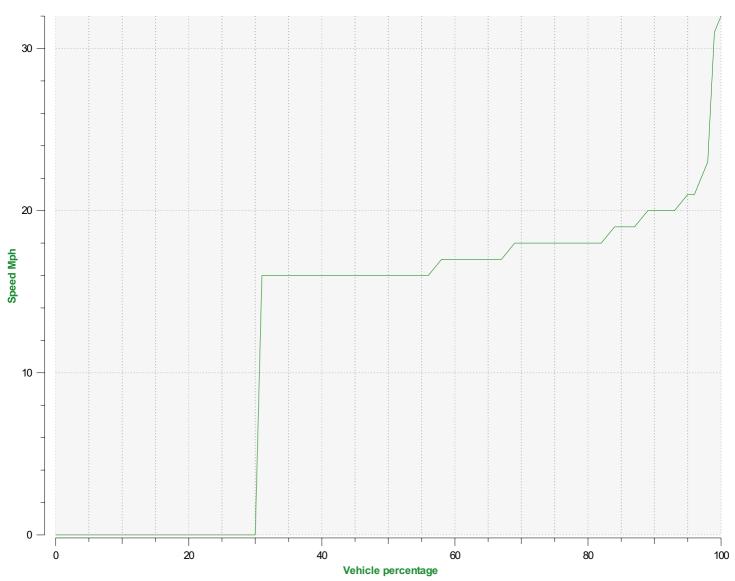

**Location:** 

 Start date:
 Friday, April 12, 2024 12:00 PM

 End date:
 Tuesday, July 9, 2024 1:00 PM

**Location:** 

Speed percentiles (incoming)

**V30:** 0.00Mph **V50:** 16.00Mph **V85:** 19.00Mph

Start date: Friday, April 12, 2024 12:00 PM End date: Tuesday, July 9, 2024 1:00 PM