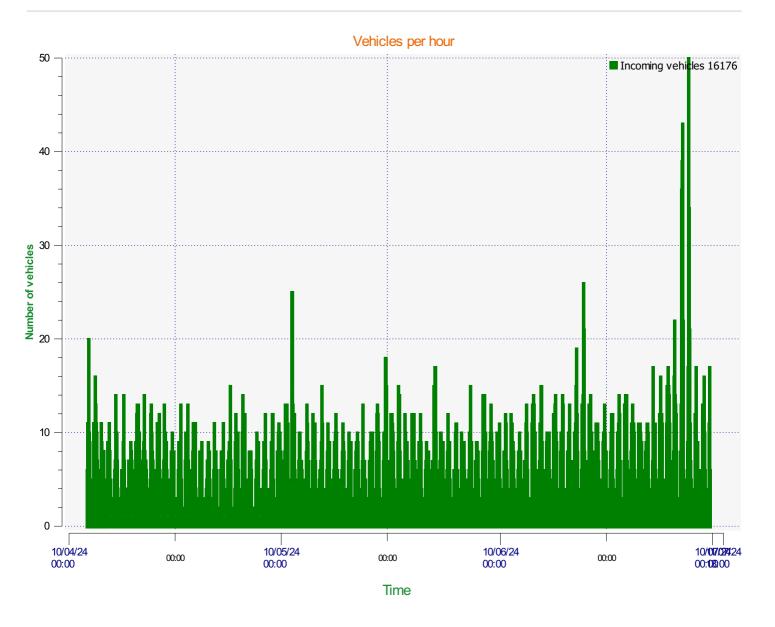

**Location:** 

 Start date:
 Friday, April 12, 2024 12:00 PM

 End date:
 Tuesday, July 9, 2024 1:00 PM

**Location:** 

Speed percentiles (incoming)

**V30:** 0.00Mph **V50:** 16.00Mph **V85:** 19.00Mph

Start date: Friday, April 12, 2024 12:00 PM End date: Tuesday, July 9, 2024 1:00 PM