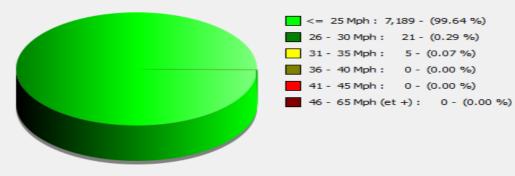

uary 1, 2021 4:00 AM Wednesday, March 31, 2021 9:00 AM

Location:



- Incoming direction (18.08 Mph)

| Start date: | Friday, January 1, 2021 4:00 AM   |  |
|-------------|-----------------------------------|--|
| End date:   | Wednesday, March 31, 2021 9:00 AM |  |
| nd date:    | Wednesday, March 31, 2021 9:00 AM |  |
|             |                                   |  |
|             |                                   |  |
|             |                                   |  |



- Incoming direction (34.00 Mph)

| Friday, January 1, 2021 4:00 AM   |  |
|-----------------------------------|--|
| Wednesday, March 31, 2021 9:00 AM |  |
|                                   |  |
|                                   |  |
|                                   |  |





#### Incoming vehicles



Start date: End date: Friday, January 1, 2021 4:00 AM Wednesday, March 31, 2021 9:00 AM

Location:

Start date: End date: Friday, January 1, 2021 4:00 AM Wednesday, March 31, 2021 9:00 AM

Location: