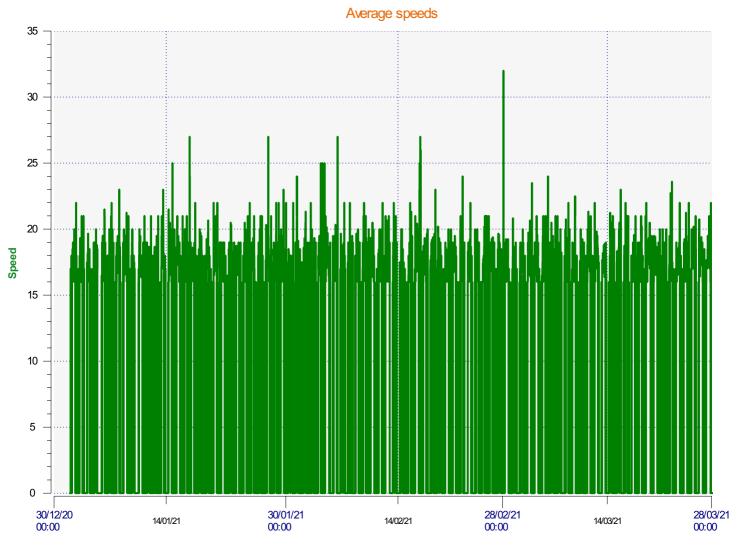

## DÉTECTER • INFORMER • SÉCURISER

Start date: End date: Friday, January 1, 2021 4:00 AM Wednesday, March 31, 2021 9:00 AM

Location:

- Incoming direction (18.08 Mph)

| Start date: | Friday, January 1, 2021 4:00 AM   |  |
|-------------|-----------------------------------|--|
| End date:   | Wednesday, March 31, 2021 9:00 AM |  |
| nd date:    | Wednesday, March 31, 2021 9:00 AM |  |
|             |                                   |  |
|             |                                   |  |
|             |                                   |  |