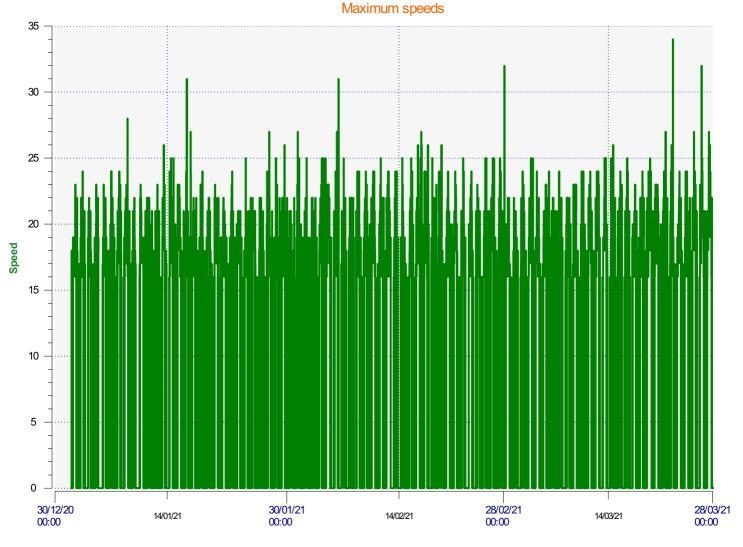

- Incoming direction (34.00 Mph)

| Friday, January 1, 2021 4:00 AM   |  |
|-----------------------------------|--|
| Wednesday, March 31, 2021 9:00 AM |  |
|                                   |  |
|                                   |  |
|                                   |  |