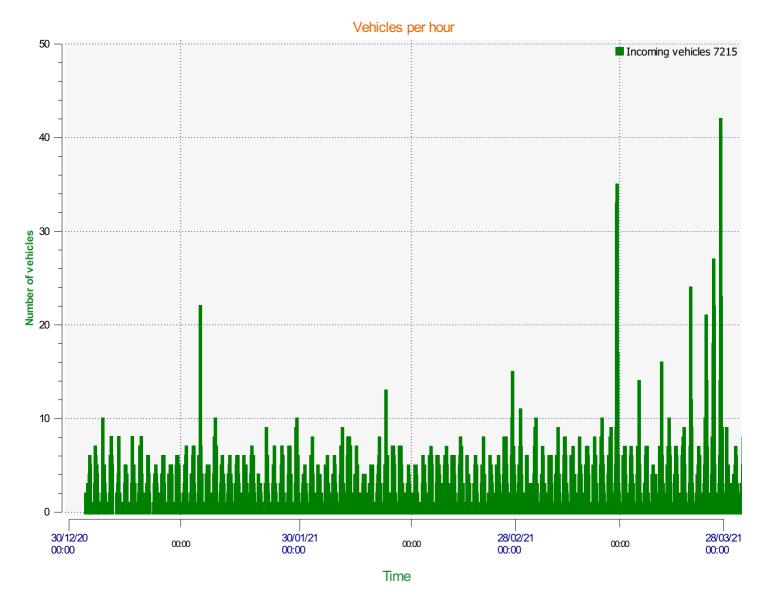

#### Incoming vehicles

Start date: End date: Friday, January 1, 2021 4:00 AM Wednesday, March 31, 2021 9:00 AM

Location:

Start date: End date: Friday, January 1, 2021 4:00 AM Wednesday, March 31, 2021 9:00 AM