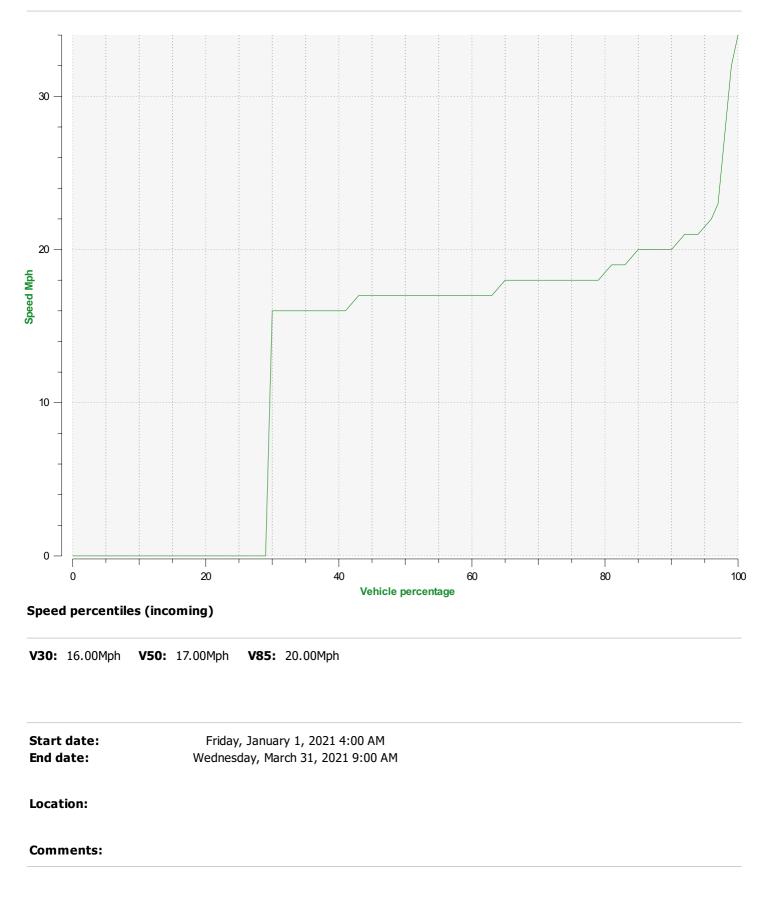

## DÉTECTER • INFORMER • SÉCURISER

Start date: End date: Friday, January 1, 2021 4:00 AM Wednesday, March 31, 2021 9:00 AM

Location:

- Incoming direction (18.08 Mph)

| Start date: | Friday, January 1, 2021 4:00 AM   |  |
|-------------|-----------------------------------|--|
| End date:   | Wednesday, March 31, 2021 9:00 AM |  |
| nd date:    | Wednesday, March 31, 2021 9:00 AM |  |
|             |                                   |  |
|             |                                   |  |
|             |                                   |  |

- Incoming direction (34.00 Mph)

| Friday, January 1, 2021 4:00 AM   |  |
|-----------------------------------|--|
| Wednesday, March 31, 2021 9:00 AM |  |
|                                   |  |
|                                   |  |
|                                   |  |

#### Incoming vehicles

Start date: End date: Friday, January 1, 2021 4:00 AM Wednesday, March 31, 2021 9:00 AM

Location:

Start date: End date: Friday, January 1, 2021 4:00 AM Wednesday, March 31, 2021 9:00 AM