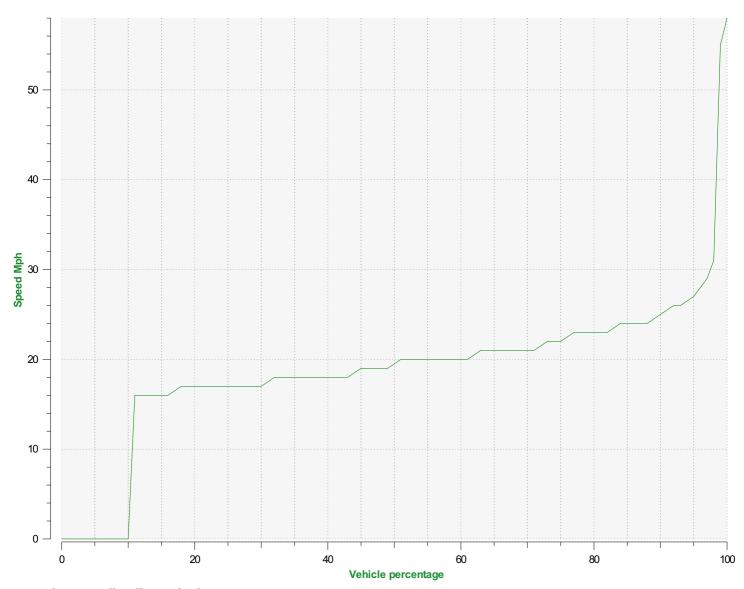

## Speed percentiles (incoming)

**V30:** 17.00Mph **V50:** 19.00Mph **V85:** 24.00Mph

**Start date:** Friday, January 1, 2021 12:00 AM **End date:** Wednesday, March 31, 2021 8:00 AM

**Location:** 