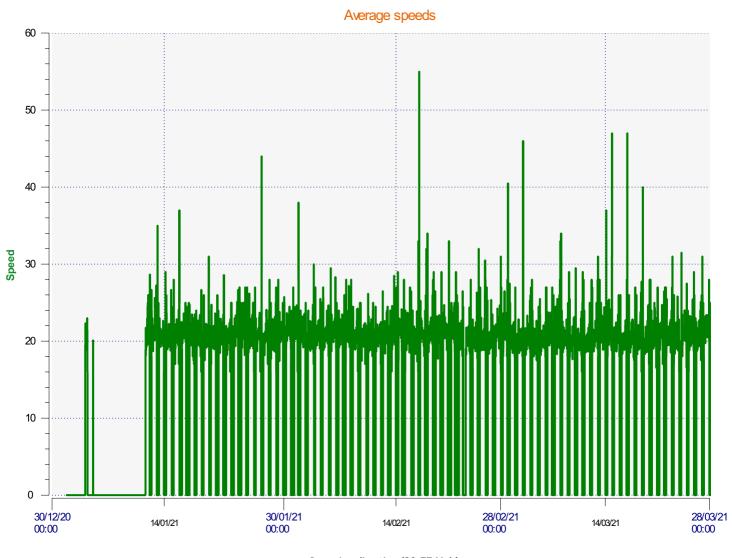

Revision 4.2

DÉTECTER • INFORMER • SÉCURISER

Start date: Friday, January 1, 2021 12:00 AM End date: Wednesday, March 31, 2021 8:00 AM

Location:

Incoming direction (20.77 Mph)

**Start date:** Friday, January 1, 2021 12:00 AM **End date:** Wednesday, March 31, 2021 8:00 AM