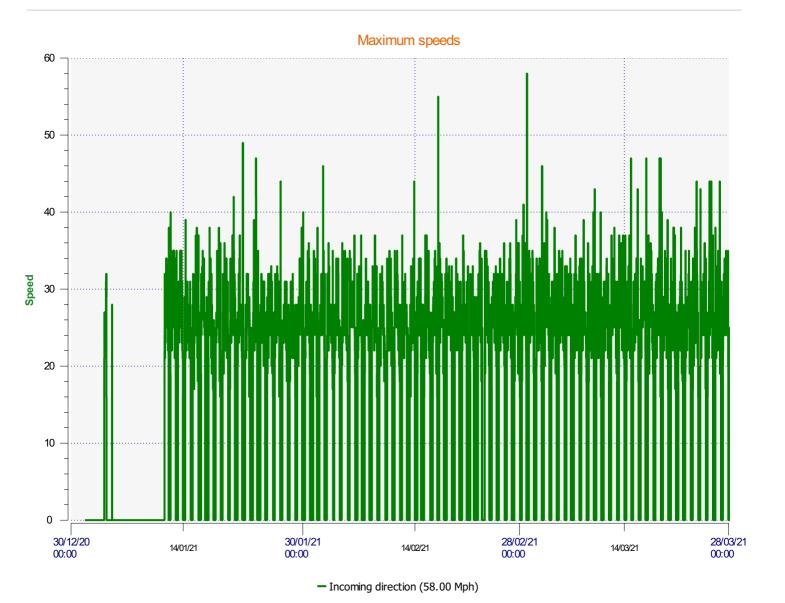

Revision 4.2

DÉTECTER • INFORMER • SÉCURISER

Start date: Friday, January 1, 2021 12:00 AM End date: Wednesday, March 31, 2021 8:00 AM

Location:

Incoming direction (20.77 Mph)

**Start date:** Friday, January 1, 2021 12:00 AM **End date:** Wednesday, March 31, 2021 8:00 AM