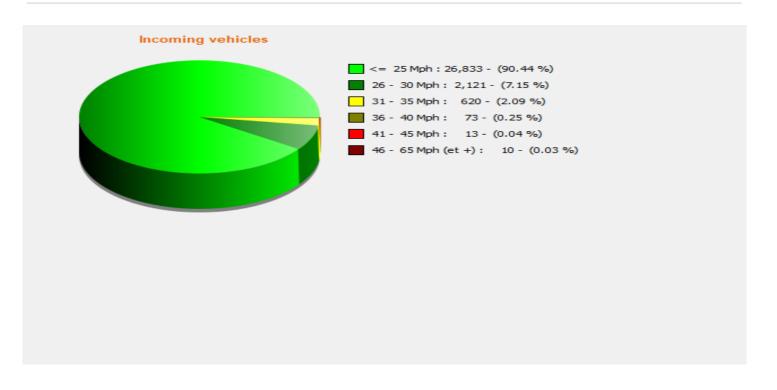

## Speed percentiles (incoming)

**V30:** 17.00Mph **V50:** 19.00Mph **V85:** 24.00Mph

**Start date:** Friday, January 1, 2021 12:00 AM **End date:** Wednesday, March 31, 2021 8:00 AM

**Location:** 