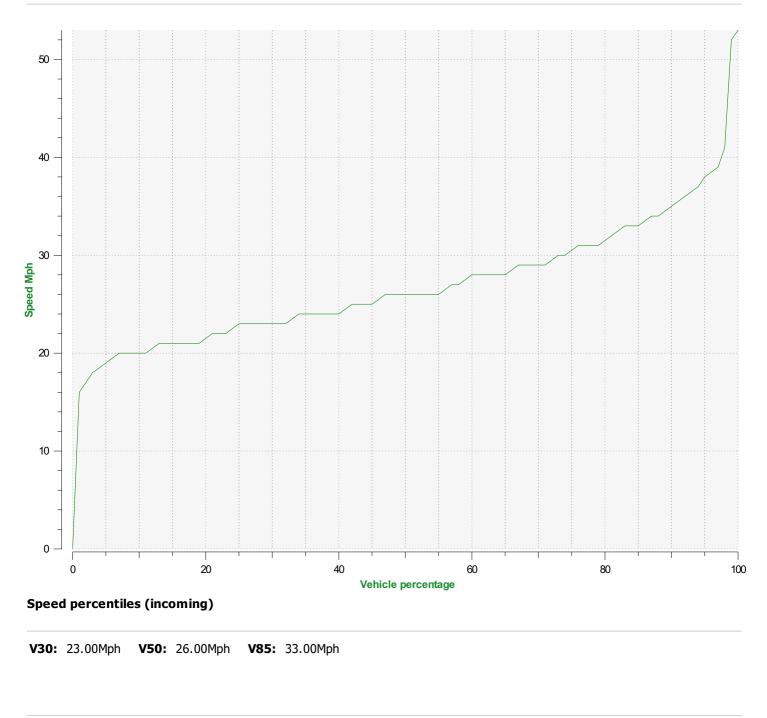

# DÉTECTER • INFORMER • SÉCURISER

Start date: End date: Friday, February 26, 2021 4:30 PM Wednesday, March 31, 2021 1:00 PM

Location:

- Incoming direction (27.44 Mph)

| Star | rt | da  | te: |
|------|----|-----|-----|
| End  | d  | ate | e:  |