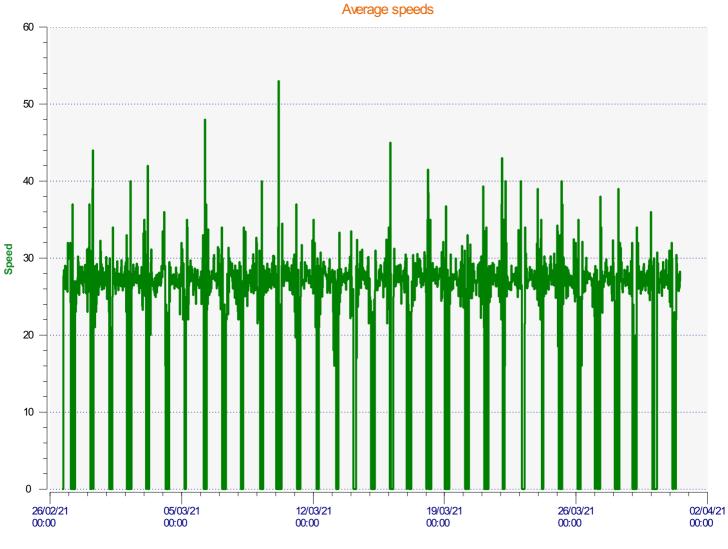

# DÉTECTER • INFORMER • SÉCURISER

Start date: End date: Friday, February 26, 2021 4:30 PM Wednesday, March 31, 2021 1:00 PM

Location:

- Incoming direction (27.44 Mph)

| Star | rt | da  | te: |
|------|----|-----|-----|
| End  | d  | ate | e:  |