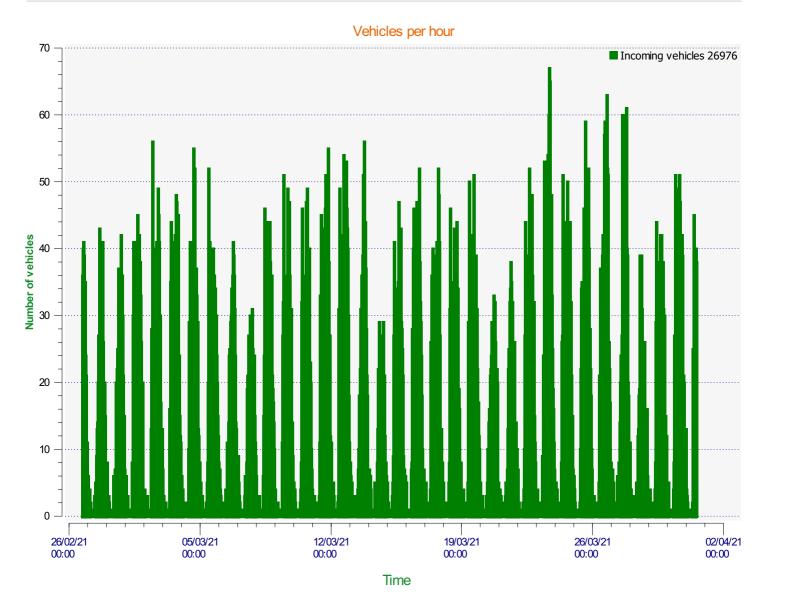

### Incoming vehicles

Start date: End date: Friday, February 26, 2021 4:30 PM Wednesday, March 31, 2021 1:00 PM

Location:

Start date: End date: Friday, February 26, 2021 4:30 PM Wednesday, March 31, 2021 1:00 PM