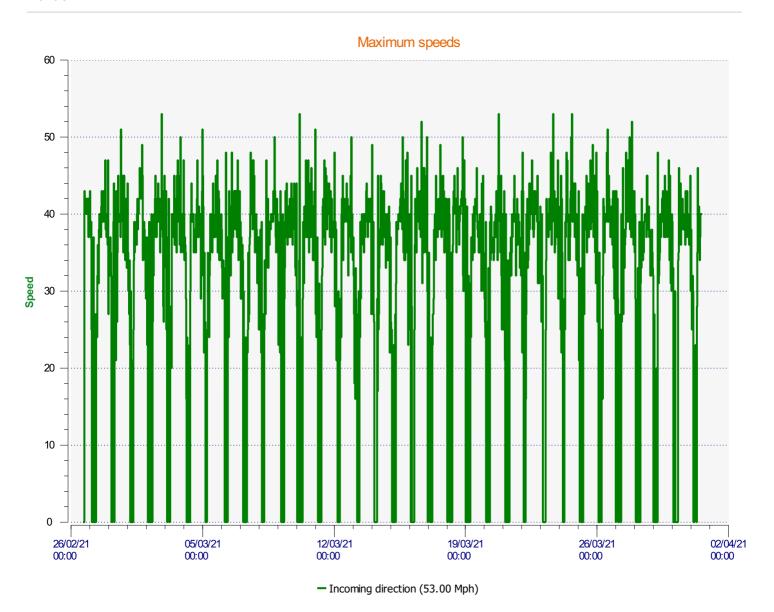

# DÉTECTER • INFORMER • SÉCURISER

Start date: End date: Friday, February 26, 2021 4:30 PM Wednesday, March 31, 2021 1:00 PM

Location:



- Incoming direction (27.44 Mph)

| Star | rt | da  | te: |
|------|----|-----|-----|
| End  | d  | ate | e:  |

Friday, February 26, 2021 4:30 PM Wednesday, March 31, 2021 1:00 PM

#### Location:



| Start | date: |
|-------|-------|
| End d | ate:  |

Friday, February 26, 2021 4:30 PM Wednesday, March 31, 2021 1:00 PM

#### Location:





### Incoming vehicles



Start date: End date: Friday, February 26, 2021 4:30 PM Wednesday, March 31, 2021 1:00 PM

Location:

Start date: End date: Friday, February 26, 2021 4:30 PM Wednesday, March 31, 2021 1:00 PM

Location:



| Start date:<br>End date: | Friday, February 26, 2021 4:30 PM<br>Wednesday, March 31, 2021 1:00 PM |  |
|--------------------------|------------------------------------------------------------------------|--|
| Location:                |                                                                        |  |