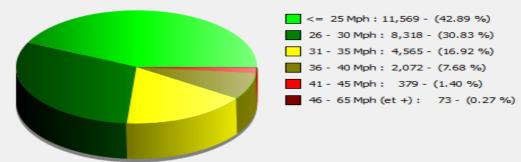

# DÉTECTER • INFORMER • SÉCURISER

Start date: End date: Friday, February 26, 2021 4:30 PM Wednesday, March 31, 2021 1:00 PM

Location:



- Incoming direction (27.44 Mph)

| Star | rt | da  | te: |
|------|----|-----|-----|
| End  | d  | ate | e:  |

Friday, February 26, 2021 4:30 PM Wednesday, March 31, 2021 1:00 PM

#### Location:



| Start | date: |
|-------|-------|
| End d | ate:  |

Friday, February 26, 2021 4:30 PM Wednesday, March 31, 2021 1:00 PM

#### Location:





### Incoming vehicles



Start date: End date: Friday, February 26, 2021 4:30 PM Wednesday, March 31, 2021 1:00 PM

Location:

Start date: End date: Friday, February 26, 2021 4:30 PM Wednesday, March 31, 2021 1:00 PM

Location:



| Start date:<br>End date: | Friday, February 26, 2021 4:30 PM<br>Wednesday, March 31, 2021 1:00 PM |  |
|--------------------------|------------------------------------------------------------------------|--|
| Location:                |                                                                        |  |