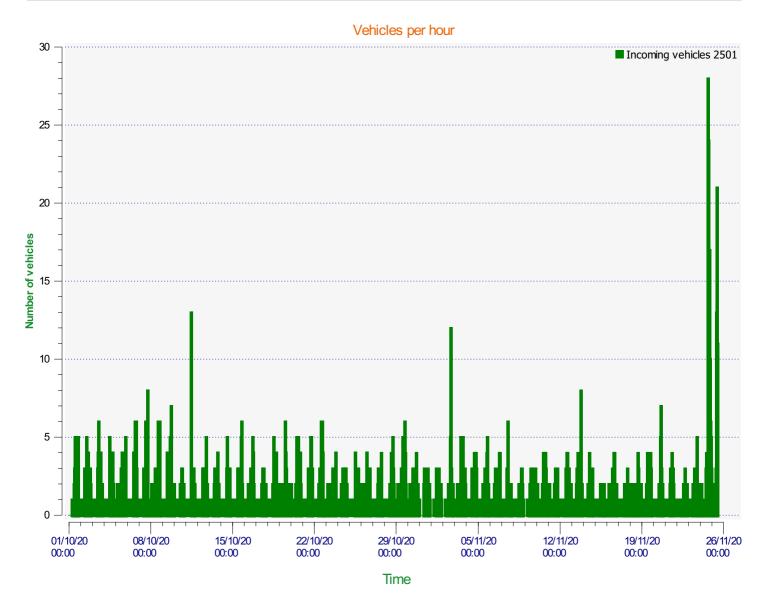

## Incoming vehicles

| Start date: | Thursday, October 1, 2020 12:00 AM    |  |
|-------------|---------------------------------------|--|
| End date:   | Wednesday, November 25, 2020 10:30 AM |  |
| Location:   | NE 36th Wbnd                          |  |
|             |                                       |  |
| Comments:   | Moved to NW Logan Rd November 25th    |  |