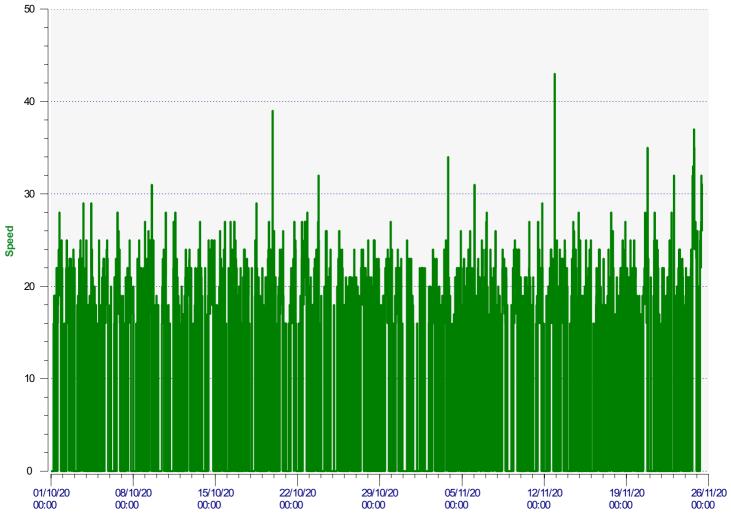

- Incoming direction (43.00 Mph)

| Start date:<br>End date: | Thursday, October 1, 2020 12:00 AM<br>Wednesday, November 25, 2020 10:30 AM |
|--------------------------|-----------------------------------------------------------------------------|
| Location:                | NE 36th Wbnd                                                                |
| Comments:                | Moved to NW Logan Rd November 25th                                          |