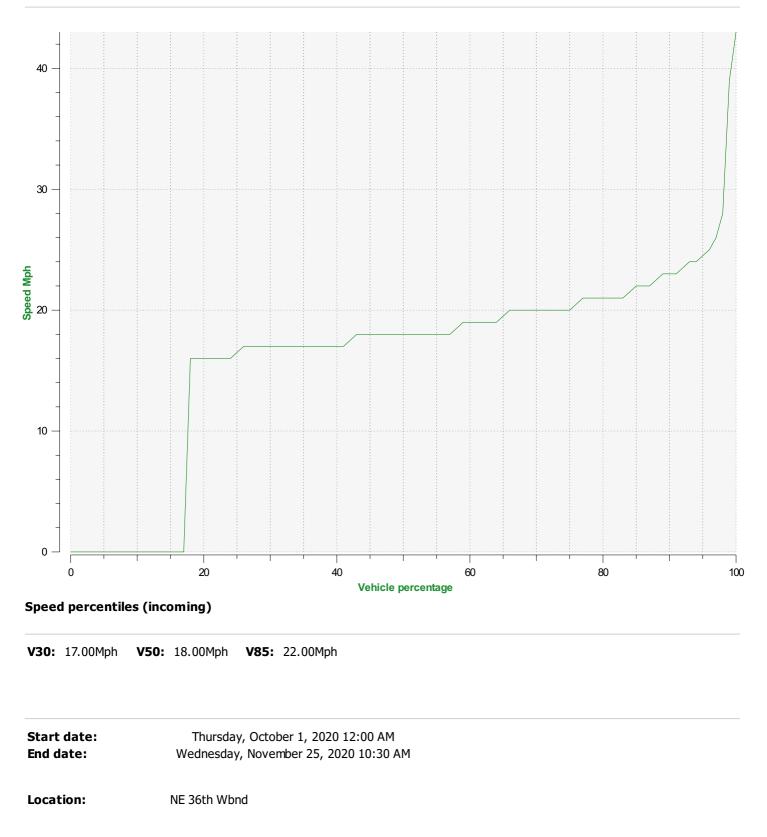

| Start date:<br>End date: | Thursday, October 1, 2020 12:00 AM<br>Wednesday, November 25, 2020 10:30 AM |  |
|--------------------------|-----------------------------------------------------------------------------|--|
| Location:                | NE 36th Wbnd                                                                |  |
| Comments:                | Moved to NW Logan Rd November 25th                                          |  |