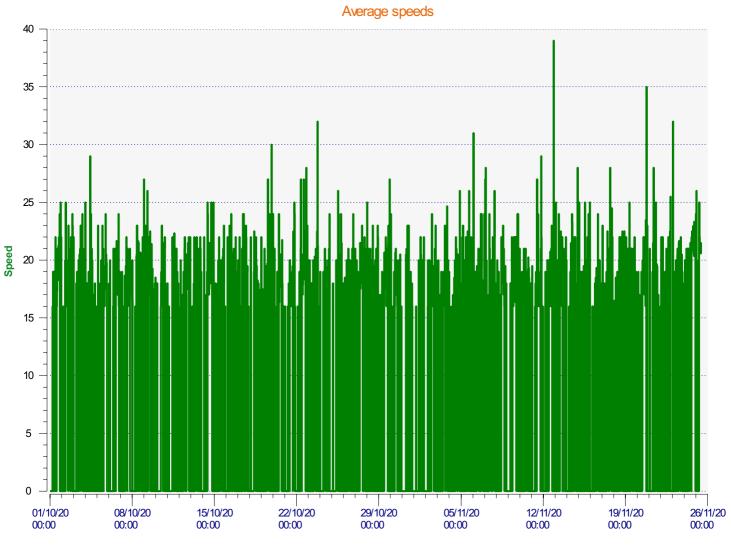

- Incoming direction (19.53 Mph)

| Start date: | Thursday, October 1, 2020 12:00 AM    |
|-------------|---------------------------------------|
| End date:   | Wednesday, November 25, 2020 10:30 AM |
| Location:   | NE 36th Wbnd                          |
| Comments:   | Moved to NW Logan Rd November 25th    |