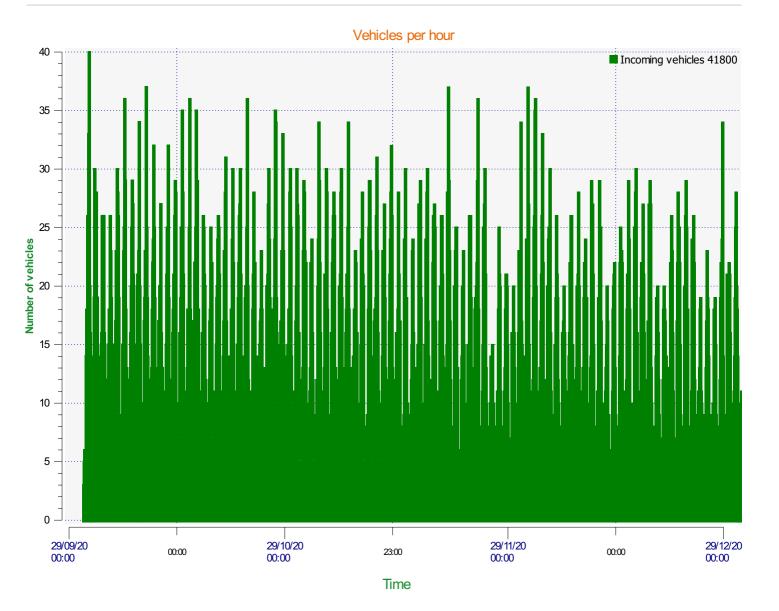

#### Incoming vehicles

Start date: End date:

Thursday, October 1, 2020 12:00 AM Thursday, December 31, 2020 10:30 AM

Location:

Start date: End date: Thursday, October 1, 2020 12:00 AM Thursday, December 31, 2020 10:30 AM