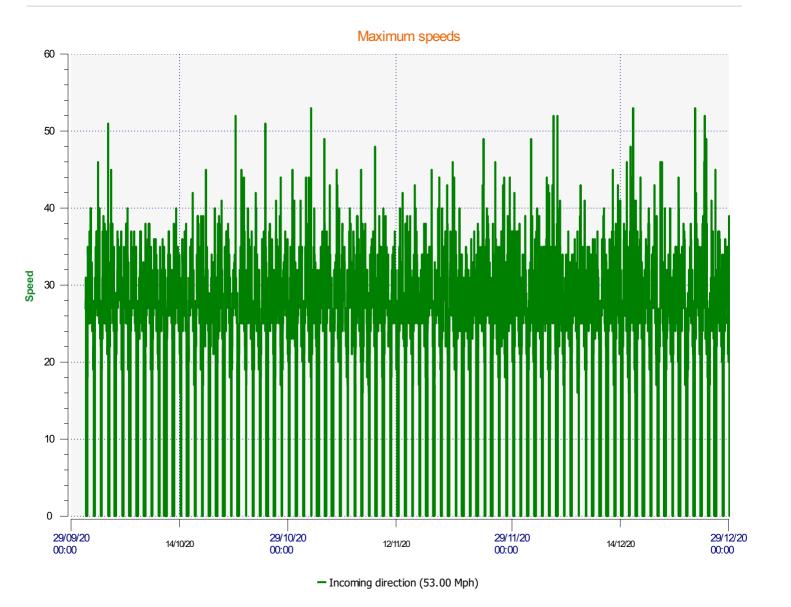

# DÉTECTER • INFORMER • SÉCURISER

Start date: End date: Thursday, October 1, 2020 12:00 AM Thursday, December 31, 2020 10:30 AM

Location:

- Incoming direction (22.19 Mph)

| Start date: | Thursday, October 1, 2020 12:00 AM   |  |
|-------------|--------------------------------------|--|
| End date:   | Thursday, December 31, 2020 10:30 AM |  |
| Location:   |                                      |  |