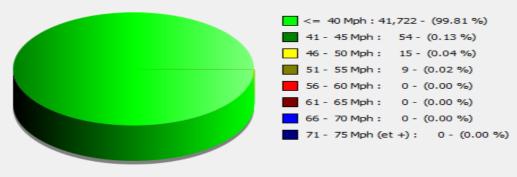

|  |



| Start date: | Thursday, October 1, 2020 12:00 AM   |
|-------------|--------------------------------------|
| End date:   | Thursday, December 31, 2020 10:30 AM |
|             |                                      |
| Location:   |                                      |
|             |                                      |



| Start date: | Thursday, October 1, 2020 12:00 AM   |  |
|-------------|--------------------------------------|--|
| End date:   | Thursday, December 31, 2020 10:30 AM |  |
|             |                                      |  |
| Location:   |                                      |  |
| Location    |                                      |  |
|             |                                      |  |

#### Incoming vehicles



Start date: End date:

Thursday, October 1, 2020 12:00 AM Thursday, December 31, 2020 10:30 AM

Location:

Start date: End date: Thursday, October 1, 2020 12:00 AM Thursday, December 31, 2020 10:30 AM

Location:



End date:

Thursday, October 1, 2020 12:00 AM Thursday, December 31, 2020 10:30 AM

#### Location: