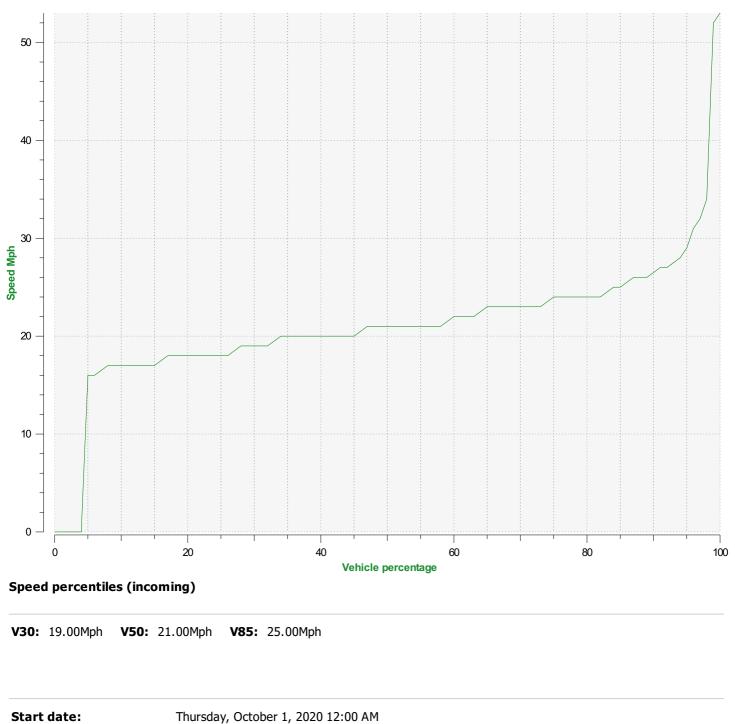

# DÉTECTER • INFORMER • SÉCURISER

Start date: End date: Thursday, October 1, 2020 12:00 AM Thursday, December 31, 2020 10:30 AM

Location:

- Incoming direction (22.19 Mph)

| Start date: | Thursday, October 1, 2020 12:00 AM   |  |
|-------------|--------------------------------------|--|
| End date:   | Thursday, December 31, 2020 10:30 AM |  |
| Location:   |                                      |  |