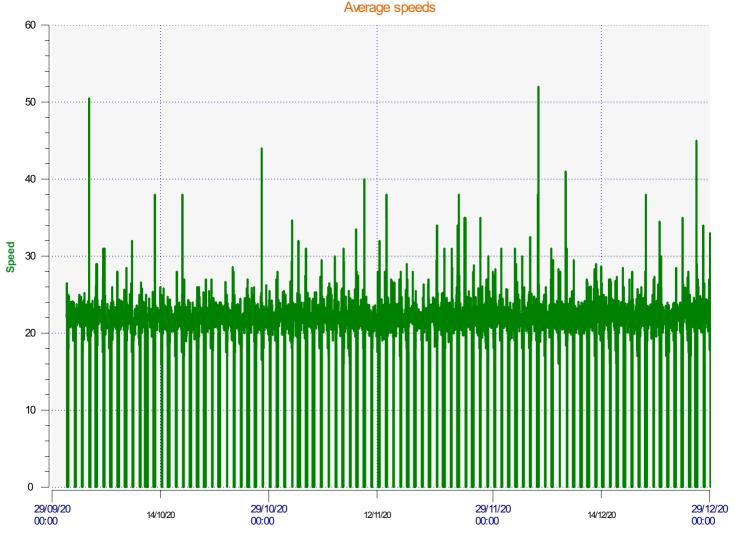

# DÉTECTER • INFORMER • SÉCURISER

Start date: End date: Thursday, October 1, 2020 12:00 AM Thursday, December 31, 2020 10:30 AM

Location:

- Incoming direction (22.19 Mph)

| Start date: | Thursday, October 1, 2020 12:00 AM   |  |
|-------------|--------------------------------------|--|
| End date:   | Thursday, December 31, 2020 10:30 AM |  |
| Location:   |                                      |  |